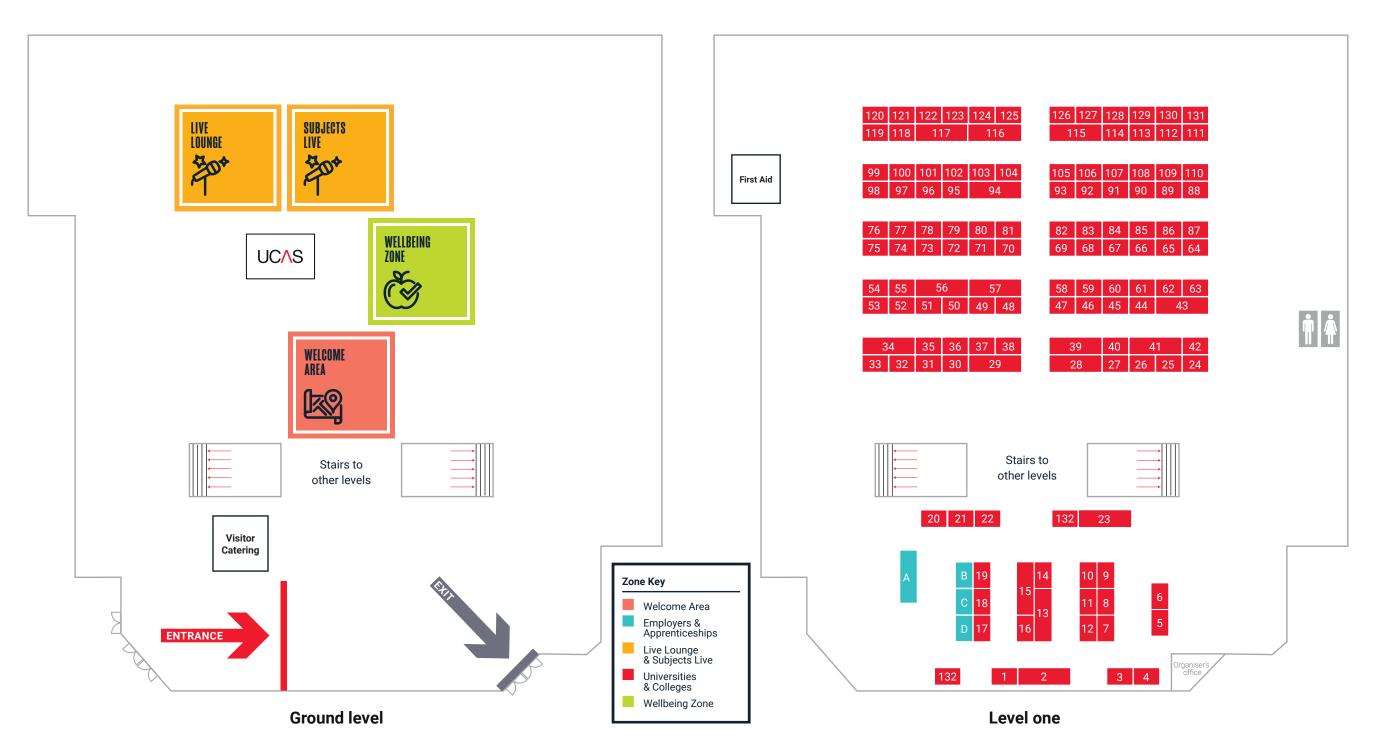

## **UNIVERSITIES & COLLEGES**

| University of Aberdeen                    | 1  |
|-------------------------------------------|----|
| Aberystwyth University                    | 2  |
| ACM                                       | 3  |
| AECC University College                   | 4  |
| Arts University Bournemouth               | 5  |
| Bangor University                         | 6  |
| University of Bath                        | 7  |
| Bath Spa University                       | 8  |
| University of Bedfordshire                | 9  |
| Birkbeck, University of London            | 10 |
| University of Birmingham                  | 11 |
| Bishop Grosseteste University             | 12 |
| Bimm                                      | 13 |
| Bournemouth University                    | 14 |
| University of Brighton                    | 15 |
| University of Bristol                     | 16 |
| University of the West of England Bristol | 18 |
| Buckinghamshire New University            | 21 |
| Brunel University London                  | 17 |
| University of Cambridge                   | 19 |
| Canterbury Christ Church University       | 23 |
| Cardiff University                        | 20 |
| Cardiff Metropolitan University           | 22 |
| University of Central Lancashire          | 24 |
| University of Chester                     | 25 |
| University of Chichester                  | 28 |
| University Centre Colchester              | 26 |
| Coventry University                       | 27 |
| University for the Creative Arts          | 29 |
| De MontFort University                    | 30 |
| Derby University                          | 31 |
| University of Dundee                      | 32 |
| Durham University                         | 33 |
| University of East Anglia (UEA)           | 34 |

| University of East London                              | 35 |
|--------------------------------------------------------|----|
| Edge Hill University                                   | 36 |
| University of Edinburgh                                | 37 |
| Escape Studios (part of Pearson College                | 38 |
| London)                                                | 20 |
| University of Essex                                    | 39 |
| ESCP Business School                                   | 40 |
| Falmouth University                                    | 41 |
| University of Glasgow                                  | 42 |
| Wrexham Glyndwr University                             | 43 |
| University of Greenwich                                | 44 |
| Harper Adams University                                | 45 |
| Hartpury University and Hartpury College               | 46 |
| Heriot-Watt University                                 | 47 |
| University of Hertfordshire                            | 48 |
| University of Hull                                     | 49 |
| ICMP                                                   | 50 |
| Imperial College London                                | 51 |
| Keele University                                       | 52 |
| University of Kent                                     | 53 |
| Kingston University                                    | 54 |
| Lancaster University                                   | 55 |
| The University of Law                                  | 56 |
| Leeds Trinity University                               | 59 |
| Leeds Beckett University                               | 57 |
| University of Leicester                                | 58 |
| University of Lincoln                                  | 60 |
| University of Liverpool                                | 61 |
| Liverpool Hope University                              | 62 |
| Liverpool John Moores University                       | 63 |
| Royal Central School of Speech and Drama               | 65 |
| City, University of London                             | 64 |
| Goldsmiths, University of London                       | 66 |
| King's College London                                  | 67 |
| London School of Economics and Political Science (LSE) | 68 |
| Queen Mary University of London                        | 69 |
| · · · · · · · · · · · · · · · · · · ·                  |    |

| Royal Holloway                            | 70  |
|-------------------------------------------|-----|
| Royal Veterinary College, University of   | 71  |
| London                                    |     |
| SOAS University of London                 | 72  |
| UCL                                       | 73  |
| The London College                        | 74  |
| London Metropolitan University            | 75  |
| London South Bank University              | 76  |
| Loughborough University                   | 77  |
| The University of Manchester              | 78  |
| Manchester Metropolitan University        | 79  |
| MetFilm School                            | 80  |
| Middlesex University London               | 81  |
| Newcastle University                      | 83  |
| University of Northampton                 | 82  |
| Norwich University of the Arts            | 84  |
| Greater Brighton Metropolitan College     | 85  |
| New College of the Humanities             | 86  |
| Northumbria University                    | 87  |
| University of Nottingham                  | 88  |
| Nottingham Trent University               | 89  |
| Oxford Brookes University                 | 90  |
| University of Plymouth                    | 91  |
| Plymouth College of Art                   | 92  |
| University of Portsmouth                  | 94  |
| Queen's University Belfast                | 93  |
| Ravensbourne University London            | 95  |
| University of Reading                     | 96  |
| University Centre Reaseheath              | 97  |
| Richmond the American International       | 0.0 |
| University in London                      | 98  |
| UK Recruitment – University of Roehampton | 99  |
| Royal Agricultural University             | 100 |
| Royal Academy of Dance                    | 101 |
| Royal Conservatoire of Scotland           | 102 |
| University of Salford                     | 103 |
| The University of Sheffield               | 104 |
|                                           |     |

| University Of Courth amountain                                                                                                                                                                                                                                                            | 105                                                                       |
|-------------------------------------------------------------------------------------------------------------------------------------------------------------------------------------------------------------------------------------------------------------------------------------------|---------------------------------------------------------------------------|
| University Of Southampton                                                                                                                                                                                                                                                                 | 105                                                                       |
| Solent University - Southampton                                                                                                                                                                                                                                                           | 106                                                                       |
| University Centre Sparsholt                                                                                                                                                                                                                                                               | 107                                                                       |
| St George's, University of London                                                                                                                                                                                                                                                         | 108                                                                       |
| St Mary's Univeristy                                                                                                                                                                                                                                                                      | 109                                                                       |
| Staffordshire University                                                                                                                                                                                                                                                                  | 110                                                                       |
| University of Stirling                                                                                                                                                                                                                                                                    | 111                                                                       |
| University of Strathclyde                                                                                                                                                                                                                                                                 | 112                                                                       |
| University of Suffolk                                                                                                                                                                                                                                                                     | 113                                                                       |
| East Sussex Colleges Group                                                                                                                                                                                                                                                                | 114                                                                       |
| University of Surrey                                                                                                                                                                                                                                                                      | 115                                                                       |
| University of Sussex                                                                                                                                                                                                                                                                      | 116                                                                       |
| Swansea University                                                                                                                                                                                                                                                                        | 117                                                                       |
| Teesside University                                                                                                                                                                                                                                                                       | 118                                                                       |
| TEDI-London                                                                                                                                                                                                                                                                               | 119                                                                       |
|                                                                                                                                                                                                                                                                                           |                                                                           |
| Trinity Laban Conservatoire of Music and                                                                                                                                                                                                                                                  | 100                                                                       |
| Trinity Laban Conservatoire of Music and Dance                                                                                                                                                                                                                                            | 120                                                                       |
| •                                                                                                                                                                                                                                                                                         | 120                                                                       |
| Dance                                                                                                                                                                                                                                                                                     |                                                                           |
| Dance University of Wales Trinity Saint David                                                                                                                                                                                                                                             | 121                                                                       |
| Dance University of Wales Trinity Saint David UCFB                                                                                                                                                                                                                                        | 121<br>125                                                                |
| Dance University of Wales Trinity Saint David UCFB University of the Arts London (UAL)                                                                                                                                                                                                    | 121<br>125<br>122                                                         |
| Dance University of Wales Trinity Saint David UCFB University of the Arts London (UAL) University of South Wales                                                                                                                                                                          | 121<br>125<br>122<br>123                                                  |
| Dance University of Wales Trinity Saint David UCFB University of the Arts London (UAL) University of South Wales University of West London                                                                                                                                                | 121<br>125<br>122<br>123<br>124                                           |
| Dance University of Wales Trinity Saint David UCFB University of the Arts London (UAL) University of South Wales University of West London University of Warwick                                                                                                                          | 121<br>125<br>122<br>123<br>124<br>127                                    |
| Dance University of Wales Trinity Saint David UCFB University of the Arts London (UAL) University of South Wales University of West London University of Warwick WaterBear   The College of Music                                                                                         | 121<br>125<br>122<br>123<br>124<br>127<br>126                             |
| Dance University of Wales Trinity Saint David UCFB University of the Arts London (UAL) University of South Wales University of West London University of Warwick WaterBear   The College of Music University of Westminster                                                               | 121<br>125<br>122<br>123<br>124<br>127<br>126<br>128                      |
| University of Wales Trinity Saint David UCFB University of the Arts London (UAL) University of South Wales University of West London University of Warwick WaterBear   The College of Music University of Westminster University of Winchester                                            | 121<br>125<br>122<br>123<br>124<br>127<br>126<br>128<br>129               |
| University of Wales Trinity Saint David UCFB University of the Arts London (UAL) University of South Wales University of West London University of Warwick WaterBear   The College of Music University of Westminster University of Winchester University of York                         | 121<br>125<br>122<br>123<br>124<br>127<br>126<br>128<br>129<br>130        |
| University of Wales Trinity Saint David UCFB University of the Arts London (UAL) University of South Wales University of West London University of Warwick WaterBear   The College of Music University of Westminster University of Winchester University of York York St John University | 121<br>125<br>122<br>123<br>124<br>127<br>126<br>128<br>129<br>130<br>131 |

## MPLOYERS & APPRENTICESHIPS

| he Royal Navy  | В |
|----------------|---|
| HS England     | Α |
| oval Air Force |   |