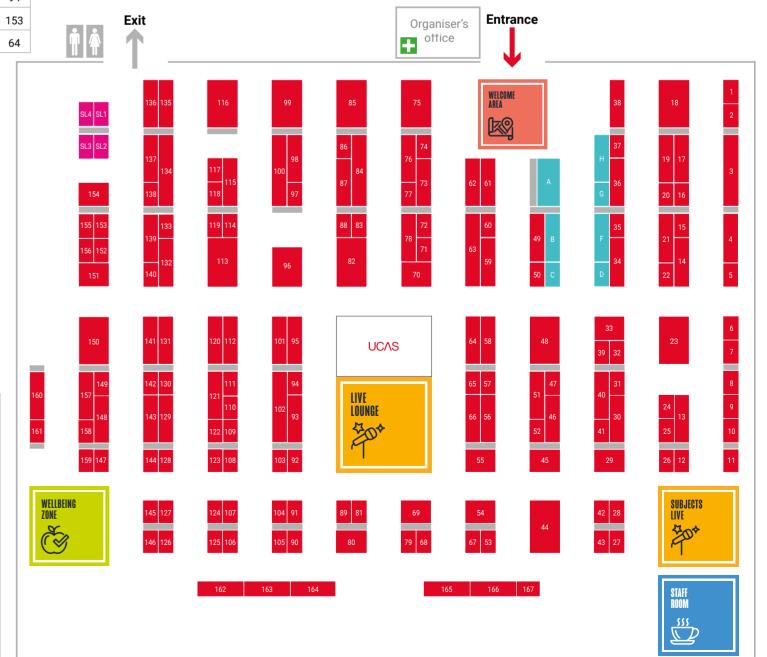

#### Zone Key Welcome Area Employers & Apprenticeships Live Lounge & Subjects Live

Universities

Student Life

Staff Room

& Colleges

Wellbeing Zone

(Teachers & exhibitors only)