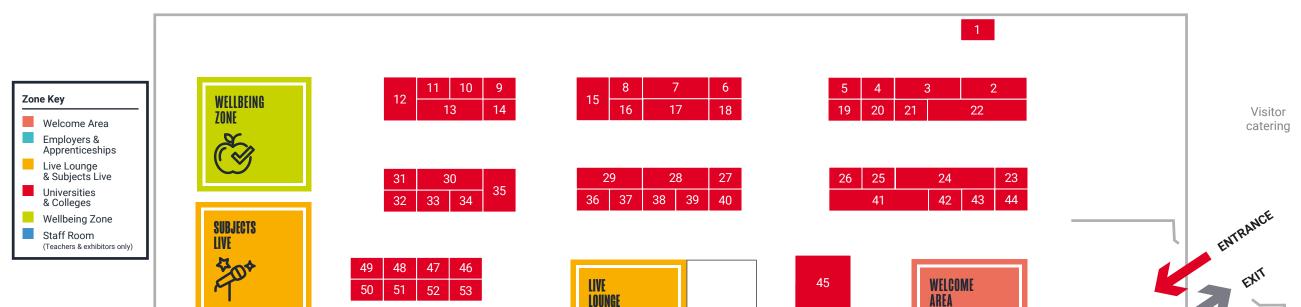

|               | 61   60   59   58     62   63   64   65 | 57 56   66 67 68          | UCAS                              | 55 54   69 70 71                                                  | Organiser's<br>office |
|---------------|-----------------------------------------|---------------------------|-----------------------------------|-------------------------------------------------------------------|-----------------------|
|               | 86 85 84 83   87 88                     | 82 81<br>89 90            | 80 79 78 77   91 92 93 94         | 75     74     73     72       95     C     B     A                | Ť Â                   |
| STAFF<br>Room | 110 109 108 107   111 112               | 106 105 104   113 114 115 | 103 102 101 100   116 117 118 119 | 99     98     97     96       120     121     122     123     124 |                       |
|               |                                         |                           |                                   |                                                                   |                       |

## **UNIVERSITIES & COLLEGES**

| University of Aberdeen                    | 1  |
|-------------------------------------------|----|
| Aberystwyth University                    | 2  |
| ACM                                       | 3  |
| AECC University College                   | 4  |
| Arts University Bournemouth               | 5  |
| Aston University                          | 6  |
| Bangor University                         | 7  |
| University of Bath                        | 8  |
| Bath Spa University                       | 9  |
| University of Birmingham                  | 10 |
| Bishop Grosseteste University             | 11 |
| Bimm                                      | 12 |
| Bournemouth University                    | 13 |
| University Centre Somerset                | 14 |
| University of Brighton                    | 16 |
| University of Bristol                     | 15 |
| University of the West of England Bristol | 17 |
| Brunel University London                  | 18 |
| Buckinghamshire New University            | 21 |
| University of Cambridge                   | 19 |
| Canterbury Christ Church University       | 20 |
| Cardiff University                        | 22 |
| Cardiff Metropolitan University           | 24 |
| University of Central Lancashire          | 23 |
| Royal Central School of Speech and Drama  | 62 |
| University of Chester                     | 25 |
| University of Chichester                  | 26 |
| University Centre Colchester              | 27 |
| City College Plymouth                     | 28 |
| Coventry University                       | 30 |
| University for the Creative Arts          | 29 |
|                                           |    |

| University of East London                              | 35 |
|--------------------------------------------------------|----|
| Edge Hill University                                   | 37 |
| University of Edinburgh                                | 36 |
| University of Essex                                    | 38 |
| College of Esports                                     | 39 |
| Falmouth University                                    | 41 |
| University of Gloucestershire                          | 40 |
| Goldsmiths, University of London                       | 63 |
| Harper Adams University                                | 42 |
| Hereford College of Arts                               | 43 |
| Hartpury University and Hartpury College               | 44 |
| Heriot-Watt University                                 | 46 |
| IE University                                          | 47 |
| Imperial College London                                | 48 |
| Keele University                                       | 49 |
| University of Kent                                     | 51 |
| King's College London                                  | 64 |
| Kingston University                                    | 50 |
| Lancaster University                                   | 52 |
| The University of Law                                  | 54 |
| Leeds Trinity University                               | 53 |
| Leeds Beckett University                               | 56 |
| University of Leicester                                | 55 |
| University of Lincoln                                  | 57 |
| University of Liverpool                                | 58 |
| Liverpool Hope University                              | 59 |
| Liverpool John Moores University                       | 60 |
| London Metropolitan University                         | 61 |
| London School of Economics and Political Science (LSE) | 65 |
| Loughborough University                                | 67 |
| The University of Manchester                           | 68 |
| Manchester Metropolitan University                     | 70 |

| University of Northampton                             | 76       |
|-------------------------------------------------------|----------|
| New College of the Humanities                         | 74       |
| Northumbria University                                | 75       |
| University of Nottingham                              | 77       |
| Nottingham Trent University                           | 78       |
| The Northern School of Art                            | 80       |
| Oxford Brookes University                             | 79       |
| Pearson Business School (part of Pearson College Lo   | ndon) 81 |
| University of Plymouth                                | 82       |
| Plymouth Marjon University                            | 87       |
| Plymouth College of Art                               | 89       |
| University of Portsmouth                              | 90       |
| Queen Mary University of London                       | 66       |
| Queen's University Belfast                            | 88       |
| Ravensbourne University London                        | 91       |
| University of Reading                                 | 92       |
| University Centre Reaseheath                          | 93       |
| Richmond the American International University in Lor | ndon 94  |
| University of Roehampton                              | 95       |
| Royal Agricultural University                         | 96       |
| Royal Conservatoire of Scotland                       | 97       |
| Royal Holloway, University of London                  | 83       |
| Royal Veterinary College, University of London        | 84       |
| University of Salford                                 | 98       |
| SOAS University of London                             | 85       |
| The University of Sheffield                           | 99       |
| University of Southampton                             | 100      |
| Solent University - Southampton                       | 101      |
| South Devon College                                   | 102      |
| University Centre WISE, SGS Bristol                   | 104      |
| St Marys Univeristy                                   | 103      |

| University of Sussex                           | 110 |
|------------------------------------------------|-----|
| Swansea University                             | 111 |
| Teesside University                            | 114 |
| Trinity Laban Conservatoire of Music and Dance | 112 |
| University of Wales Trinity Saint David        | 113 |
| UCFB                                           | 115 |
| University of the Arts London (UAL)            | 116 |
| UCL                                            | 86  |
| University of South Wales                      | 117 |
| University of West London                      | 119 |
| University of Warwick                          | 118 |
| University Centre Weston                       | 121 |
| University of Westminster                      | 122 |
| University of Winchester                       | 120 |
| University of Worcester                        | 124 |
| University of York                             | 123 |

## **EMPLOYERS & APPRENTICESHIPS**

| NHS England     | D  |
|-----------------|----|
| British Army    | A  |
| Royal Air Force | C  |
| The Royal Navy  | BJ |

| University of Cumbria                         | 31 | Manchester Metropolitan University | 70 | Staffordshire University  | 105 |
|-----------------------------------------------|----|------------------------------------|----|---------------------------|-----|
| De MontFort University                        | 32 | MetFilm School                     | 69 | University of Stirling    | 106 |
| Durham University                             | 33 | Middlesex University London        | 71 | University of Strathclyde | 108 |
| Dyson Institute of Engineering and Technology | 45 | University Centre Myerscough       | 72 | University of Suffolk     | 107 |
| University of East Anglia (UEA)               | 34 | Newcastle University               | 73 | University of Surrey      | 109 |