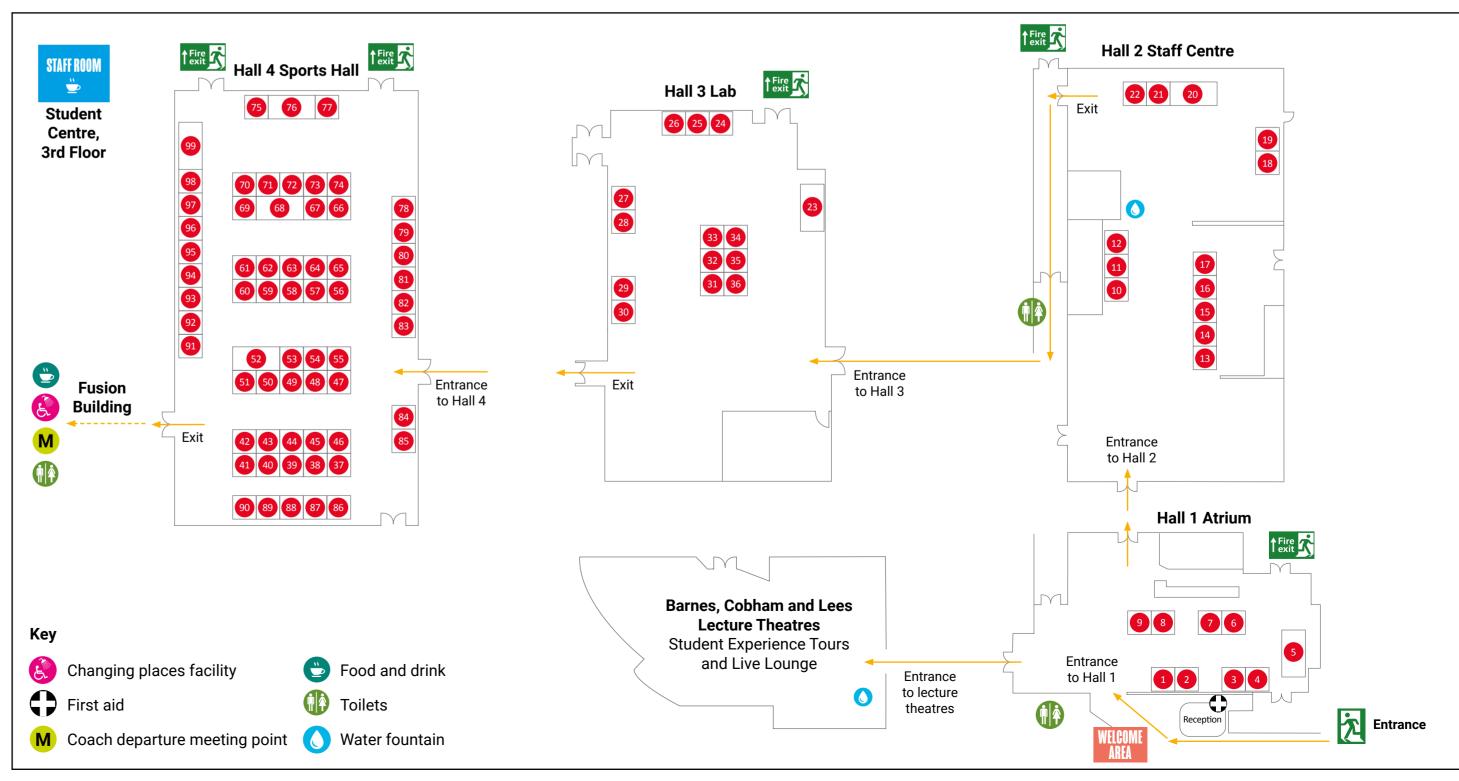

## YOUR GUIDE TO WHO'S HERE

#### **UNIVERSITIES & COLLEGES**

| Aberystwyth University              | 1 |
|-------------------------------------|---|
| Academy of Contemporary Music (ACM) | 2 |

| AECC University College       |    |
|-------------------------------|----|
| Arts University Bournemouth   | 4  |
| Bangor University             | 6  |
| University of Bath            | 7  |
| Bath Spa University           | 8  |
| University of Birmingham      | 9  |
| Bishop Grosseteste University | 10 |

#### **Bournemouth** University

| Bournemouth University                    | 5  |
|-------------------------------------------|----|
| University of Brighton                    | 11 |
| University of Bristol                     | 12 |
| University of the West of England Bristol | 13 |
| Buckinghamshire New University            | 14 |
| University of Cambridge                   | 16 |
| Canterbury Christ Church University       | 15 |
| Cardiff University                        | 17 |
| Cardiff Metropolitan University           | 18 |

| Iniversity of Central Lancashire         | 19 |
|------------------------------------------|----|
| Royal Central School of Speech and Drama | 48 |
| Iniversity of Chester                    | 21 |
| Iniversity of Chichester                 | 23 |
| Coventry University                      | 22 |
| Iniversity for the Creative Arts         | 24 |
| e MontFort University                    | 25 |
| Ourham University                        | 26 |

| University of East London        | 27 |
|----------------------------------|----|
| Edge Hill University             | 28 |
| Escape Studios                   |    |
| (Part of Pearson College London) | 29 |
| University of Essex              | 30 |
| College of Esports               | 31 |
| Falmouth University              | 32 |
| University of Gloucestershire    | 33 |
| Hartpury University              | 34 |
| University of Hertfordshire      | 35 |
| Imperial College London          | 36 |
| Keele University                 | 37 |
| University of Kent               | 38 |
| Kingston University              | 39 |
| University of Law                | 40 |
| Leeds Trinity University         | 41 |
| Leeds Beckett University         | 42 |
| University of Lincoln            | 43 |
| University of Liverpool          | 44 |
| Liverpool Hope University        | 45 |
| Liverpool John Moores University | 46 |
| London Metropolitan University   | 47 |
| London School of Economics and   |    |
| Political Science (LSE)          | 49 |
| Loughborough University          | 56 |
| The University of Manchester     | 57 |
| Newcastle University             | 58 |
| University of Northampton        | 59 |
| Norwich University of the Arts   | 60 |
| New College of the Humanities    | 61 |
|                                  |    |

University of Nottingham

| Nottingham Trent University | 63 |
|-----------------------------|----|
| University of Oxford        | 64 |
| Oxford Brookes University   | 65 |
| University of Plymouth      | 20 |

| Plymouth Marjon University           | 66 |
|--------------------------------------|----|
| Plymouth College of Art              | 67 |
| University of Portsmouth             | 68 |
| Queen Mary University of London      | 50 |
| Queen's University Belfast           | 69 |
| Ravensbourne University London       | 70 |
| University of Reading                | 71 |
| Royal Agricultural University        | 72 |
| Royal Conservatoire of Scotland      | 73 |
| Royal Holloway, University of London | 52 |

| Royal Veterinary College, University of London | 51 |
|------------------------------------------------|----|
| University of Salford                          | 74 |
| SOAS University of London                      | 53 |
| The University of Sheffield                    | 75 |
| University of Southampton                      | 76 |
| Solent University - Southampton                | 78 |
| University Centre Sparsholt                    | 77 |
| St George's, University of London              | 54 |
| SGS Bristol (UCWISE)                           | 79 |
| St Marys Univeristy                            | 80 |
| Staffordshire University                       | 81 |
| University of Stirling                         | 82 |
| University of Suffolk                          | 83 |
| University of Surrey                           | 84 |
| University of Sussex                           | 85 |
| Swansea University                             | 86 |
| Teesside University                            | 87 |

| Trinity Laban Conservatoire of          |    |
|-----------------------------------------|----|
| Music and Dance                         | 88 |
| University of Wales Trinity Saint David | 89 |
| UCFB                                    | 90 |
| University of the Arts London (UAL)     | 91 |
| UCL                                     | 55 |
| University of South Wales               | 92 |
| University of West London               | 93 |
| University of Warwick                   | 94 |
| University of Westminster               | 95 |
| Wiltshire College & University Centre   | 96 |
| University of Winchester                | 97 |
| York St John University                 | 98 |
| UCAS                                    | 99 |