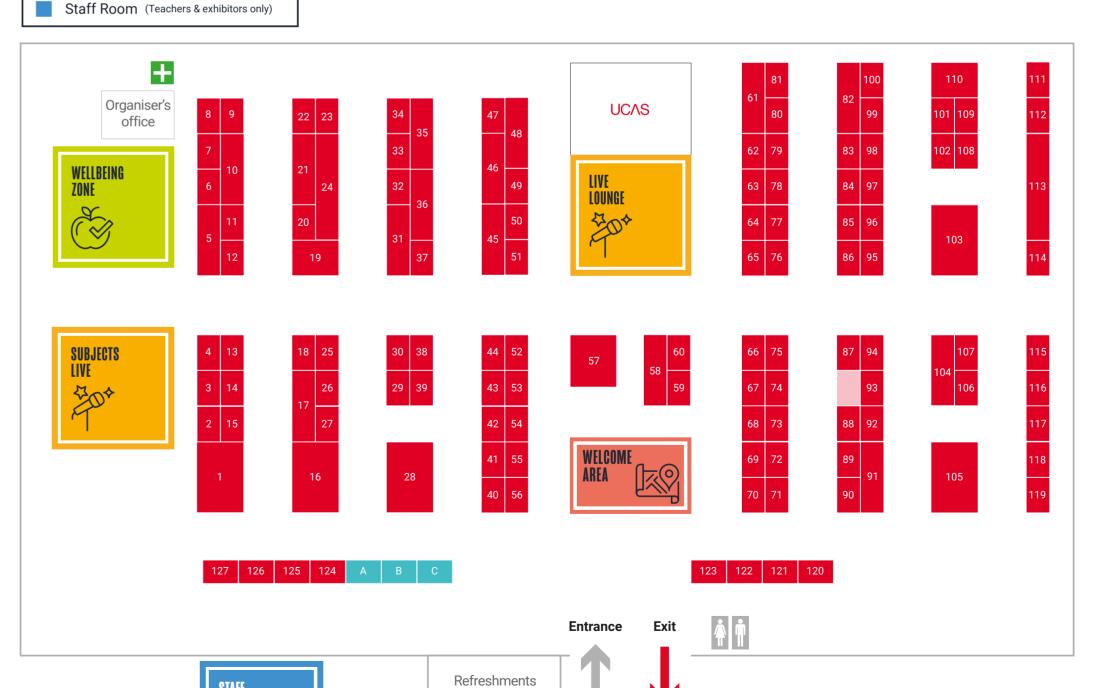

Zone Key

Welcome Area

Wellbeing Zone

**Employers & Apprenticeships** 

Live Lounge & Subjects Live

Universities & Colleges

| Worcester 12  | 5 |
|---------------|---|
| York 12       | 5 |
| University 12 | 7 |
|               |   |