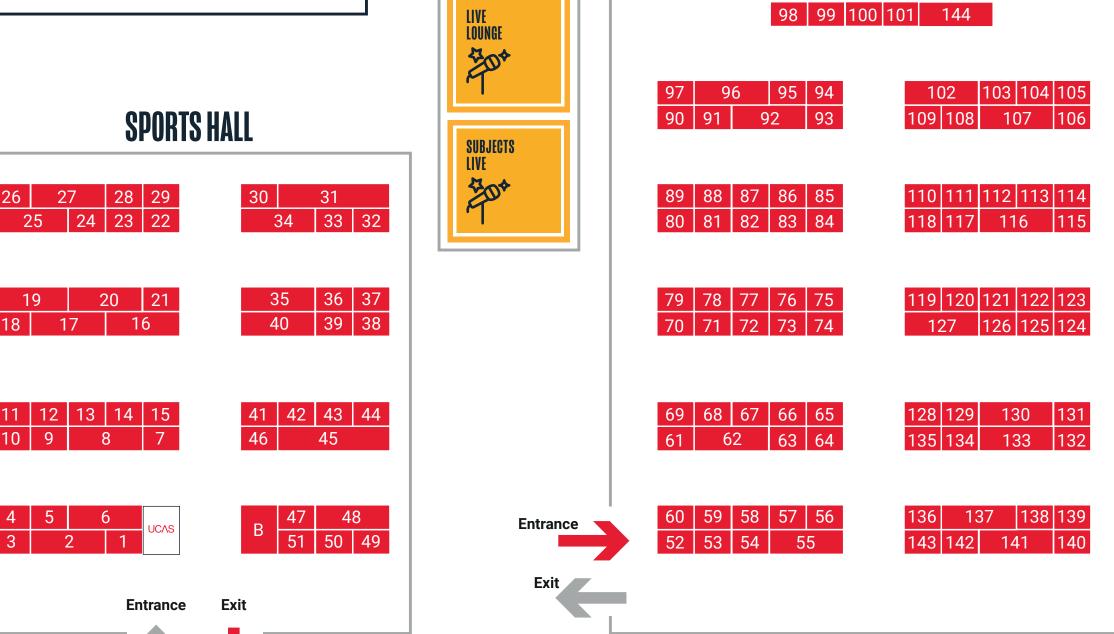

### Zone Key Live Lounge & Subjects Live Universities & Colleges

#### **UNIVERSITIES & COLLEGES**

| University of Aberdeen                                           | 1  |
|------------------------------------------------------------------|----|
| Aberystwyth University                                           | 2  |
| Academy of Contemporary Music (ACM)                              | 3  |
| Arts University Bournemouth                                      | 4  |
| Aston University                                                 | 5  |
| Bangor University                                                | 6  |
| University of Bath                                               | 7  |
| Bath Spa University                                              | 8  |
| Bath College                                                     | 9  |
| University of Bedfordshire                                       | 10 |
| Newman University, Birmingham                                    | 11 |
| University of Birmingham                                         | 12 |
| University College Birmingham                                    | 13 |
| Bishop Grosseteste University                                    | 14 |
| Bimm, Screen and Film School, Institute for Contemporary Theatre | 16 |
| Bournemouth University                                           | 17 |
| University Centre Somerset                                       | 15 |
| University of Brighton                                           | 18 |
| University of Bristol                                            | 19 |
| University of the West of England Bristol                        | 20 |
| Brunel University London                                         | 21 |
| Buckinghamshire New University                                   | 26 |
| UCO                                                              | 22 |
| University of Cambridge                                          | 23 |
| Canterbury Christ Church University                              | 24 |
| Cardiff University                                               | 25 |
| Cardiff Metropolitan University                                  | 27 |
| Coleg Sir Gar                                                    | 28 |
| University of Central Lancashire                                 | 29 |
| University of Chester                                            | 30 |
| University of Chichester                                         | 32 |
| The Northern School of Art                                       | 33 |
| Coventry University                                              | 34 |
| University for the Creative Arts                                 | 35 |
| University of Cumbria                                            | 36 |
| De MontFort University                                           | 37 |
| Durham University                                                | 38 |
|                                                                  | 39 |

| University of East London                              | 40 |
|--------------------------------------------------------|----|
| Edge Hill University                                   | 41 |
| University of Edinburgh                                | 42 |
| University of Essex                                    | 43 |
| College of Esports                                     | 44 |
| Falmouth University                                    | 45 |
| Glasgow Caledonian University                          | 46 |
| The Glasgow School of Art                              | 47 |
| University of Gloucestershire                          | 48 |
| Wrexham Glyndwr University                             | 49 |
| University of Greenwich                                | 50 |
| Harper Adams University                                | 51 |
| Hereford College of Arts                               | 52 |
| Hartpury University                                    | 53 |
| Heriot-Watt University                                 | 54 |
| University of Hertfordshire                            | 55 |
| IE University                                          | 56 |
| Imperial College London                                | 5  |
| Keele University                                       | 58 |
| University of Kent                                     | 59 |
| Kingston University                                    | 60 |
| Lancaster University                                   | 61 |
| University of Law                                      | 62 |
| Leeds Trinity University                               | 63 |
| Leeds Beckett University                               | 64 |
| Leeds Conservatoire                                    | 65 |
| University of Leicester                                | 66 |
| University of Lincoln                                  | 67 |
| University of Liverpool                                | 68 |
| Liverpool Hope University                              | 69 |
| Liverpool John Moores University                       | 70 |
| LMA                                                    | 71 |
| London Metropolitan University                         | 72 |
| London South Bank University                           | 73 |
| City, University of London                             | 74 |
| Goldsmiths, University of London                       | 75 |
| London School of Economics and Political Science (LSE) | 76 |
| Queen Mary University of London                        | 77 |

| Royal Central School of Speech and Drama                    | 78  |
|-------------------------------------------------------------|-----|
| Royal Holloway, University of London                        | 79  |
| St George's, University of London                           | 80  |
| SOAS University of London                                   | 81  |
| UCL                                                         | 82  |
| Loughborough University                                     | 83  |
| The University of Manchester                                | 84  |
| Manchester Metropolitan University                          | 85  |
| MetFilm School                                              | 86  |
| Middlesex University London                                 | 87  |
| University Centre Myerscough                                | 88  |
| Newcastle University                                        | 89  |
| Nottingham College University Centre                        | 90  |
| New College Swindon                                         | 91  |
| NHS Blood and Transport                                     | 119 |
| University of Northampton                                   | 92  |
| Norwich University of the Arts                              | 93  |
| New College of the Humanities                               | 94  |
| Northumbria University                                      | 95  |
| University of Nottingham                                    | 96  |
| Nottingham Trent University                                 | 97  |
| University of Oxford                                        | 98  |
| Oxford Brookes University                                   | 99  |
| Escape Studios (Part of Pearson College<br>London)          | 100 |
| Pearson Business School                                     | 101 |
| University of Plymouth                                      | 31  |
| Plymouth Marjon University                                  | 102 |
| Plymouth College of Art                                     | 103 |
| University of Portsmouth                                    | 104 |
| Queen's University Belfast                                  | 105 |
| Ravensbourne University London                              | 106 |
| University of Reading                                       | 107 |
| Richmond The American International<br>University in London | 108 |
| University of Roehampton                                    | 109 |
| Royal Agricultural University                               | 110 |
| Royal Conservatoire of Scotland                             | 111 |
| Royal Veterinary College, University of<br>London           | 112 |

| Onliversity of Gallord                         | 110 |
|------------------------------------------------|-----|
| SAE Institute                                  | 114 |
| The University of Sheffield                    | 115 |
| University of Southampton                      | 116 |
| Solent University - Southampton                | 117 |
| University Centre Sparsholt                    | 118 |
| SGS Bristol (UCWISE)                           | 144 |
| St Mary's University                           | 120 |
| Staffordshire University                       | 121 |
| University of Stirling                         | 122 |
| University of Strathclyde                      | 123 |
| University of Suffolk                          | 124 |
| University of Surrey                           | 125 |
| University of Sussex                           | 126 |
| Swansea University                             | 127 |
| The Engineering & Design Institute London      | 128 |
| Trinity Laban Conservatoire of Music and Dance | 129 |
| University of Wales Trinity Saint David        | 130 |
| UCFB                                           | 131 |
| University of the Arts London (UAL)            | 132 |
| University of South Wales                      | 133 |
| University of West London                      | 134 |
| University of Warwick                          | 135 |
| Warwickshire College & University Centre       | 136 |
| University Centre Weston                       | 137 |
| Wiltshire College & University Centre          | 138 |
| University of Wolverhampton                    | 139 |
| University of Winchester                       | 140 |
| University of Worcester                        | 141 |
| University of York                             | 142 |
| York St John University                        | 143 |
|                                                |     |

University of Salford

113

#### EMPLOYERS & APPRENTICESHIPS

| Dyson Institute of Engineering and | В |
|------------------------------------|---|
| Technology                         |   |