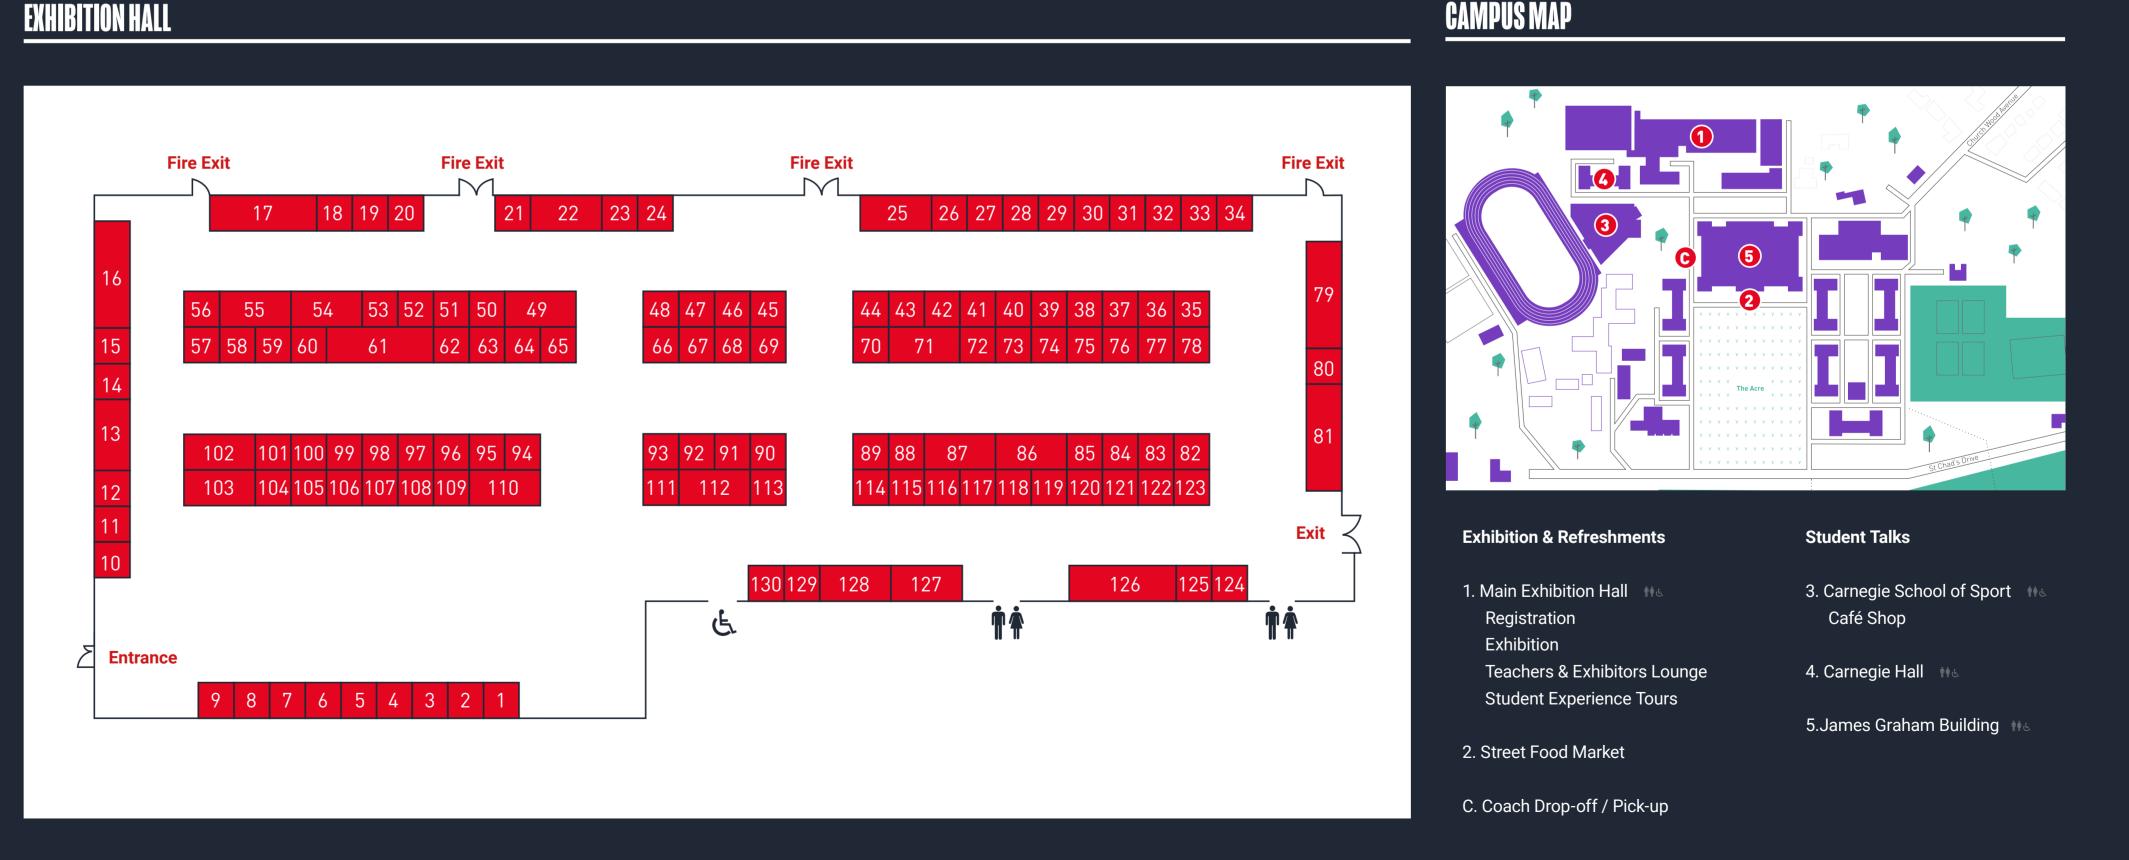

## STUDENT TALK PROGRAMME

| VENUE                                       | 10.30-10.55                            | 11.05-11.30                | 11.40-12.05                                                          | 12.15-12.40                                    | 12.50-13.05                                                   | 13.25-13.50                       | 14.00-14.25                           |
|---------------------------------------------|----------------------------------------|----------------------------|----------------------------------------------------------------------|------------------------------------------------|---------------------------------------------------------------|-----------------------------------|---------------------------------------|
| Carnegie School of Sport, Lecture Theatre 1 | Sport & Exercise Science               | Student finance made easy  | Choosing the right course for you                                    | How to start researching what is right for you | Sport & Exercise Science                                      | Choosing the right course for you | Sport Management                      |
| Carnegie School of Sport, Lecture Theatre 2 | Nutrition & Dietetics                  | PE & Sport Coaching        | Sport Management                                                     | Events Management                              | Nutrition & Dietetics                                         | Teaching (Primary)                | Sport and Exercise Therapy            |
| Carnegie School of Sport, Lecture Theatre 3 | Performing Arts                        | Games Design & Development | Physiotherapy                                                        | Politics & International Relations             | Performing Arts                                               | Games Design & Development        | Physiotherapy                         |
| Carnegie School of Sport, Lecture Theatre 4 | Engineering                            | Accounting & Finance       | Art & Design                                                         | Marketing                                      | Student Life                                                  | PE & Sport Coaching               | Accounting & Finance                  |
| Carnegie School of Sport, Lecture Theatre 5 | Music                                  | Computing                  | In Conversation with<br>Team GB Olympic champion<br>Jack Laugher MBE | Tourism & Hospitality<br>Management            | Music                                                         | Computing                         | Politics & International<br>Relations |
| James Graham Building, Lecture Theatre A    | Simple steps to applying to University | Criminology                | Psychology                                                           | Applying to Oxford / Cambridge                 | Simple steps to applying to University                        | Criminology                       | Psychology                            |
| James Graham Building, Lecture Theatre B    | Business & Management                  | Law                        | Secrets to a powerful personal statement                             | Engineering                                    | Business & Management                                         | Law                               | Art & Design                          |
| James Graham Building, Lecture Theatre C    | Medicine                               | Pharmacy                   | Biomedical Sciences                                                  | Medicine                                       | Pharmacy                                                      | Biomedical Sciences               | Nursing                               |
| James Graham Building, Lecture Theatre D    | Film                                   | Dentistry                  | Media Technologies                                                   | Journalism                                     | Film                                                          | Media Technologies                | Midwifery                             |
| James Graham Building, Lecture Theatre E    | Architecture                           | Geography                  | History                                                              | Nursing                                        | Architecture                                                  | Geography                         | History                               |
| James Graham Building, Jubilee Room         | Vetinary Medicine                      | Languages                  | English                                                              | Early Years                                    | Sociology                                                     | Languages                         | English                               |
| James Graham Building, Acre Room            | Fashion                                | Sociology                  | Sport and Exercise Therapy                                           | PR                                             | Leapskills: supporting the transition to shared accommodation |                                   |                                       |
| Carnegie Hall, Room G14                     |                                        | Midwifery                  | Teaching (Primary)                                                   | Apprenticeships: Everything you need to know   | Vetinary Medicine                                             | Dentistry                         | Student Finance                       |