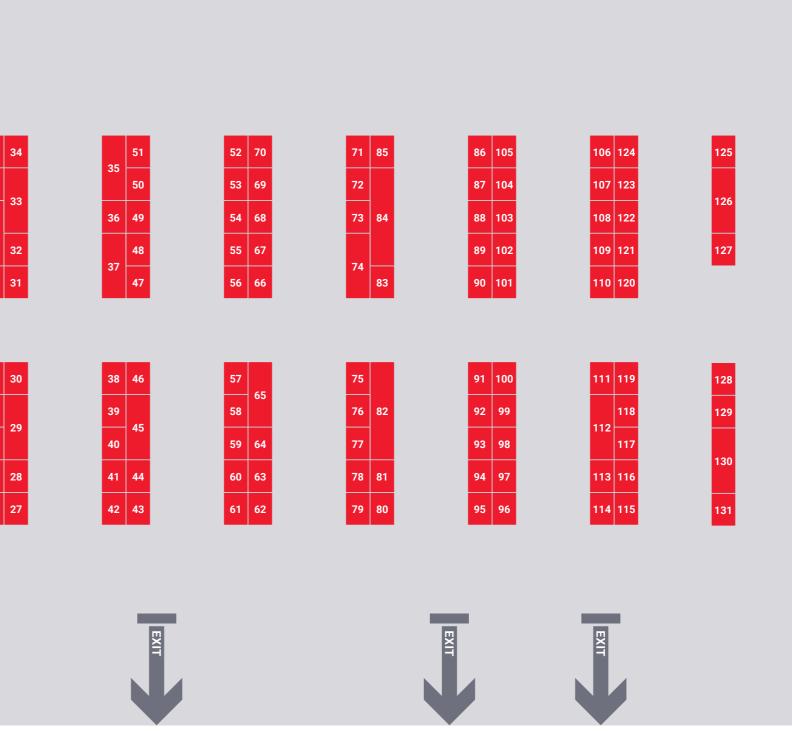

## **KEEP YOUR** TICKET HANDY

Your barcode is unique to you. Just scan it at the different stands to receive more information from that university, college or employer.