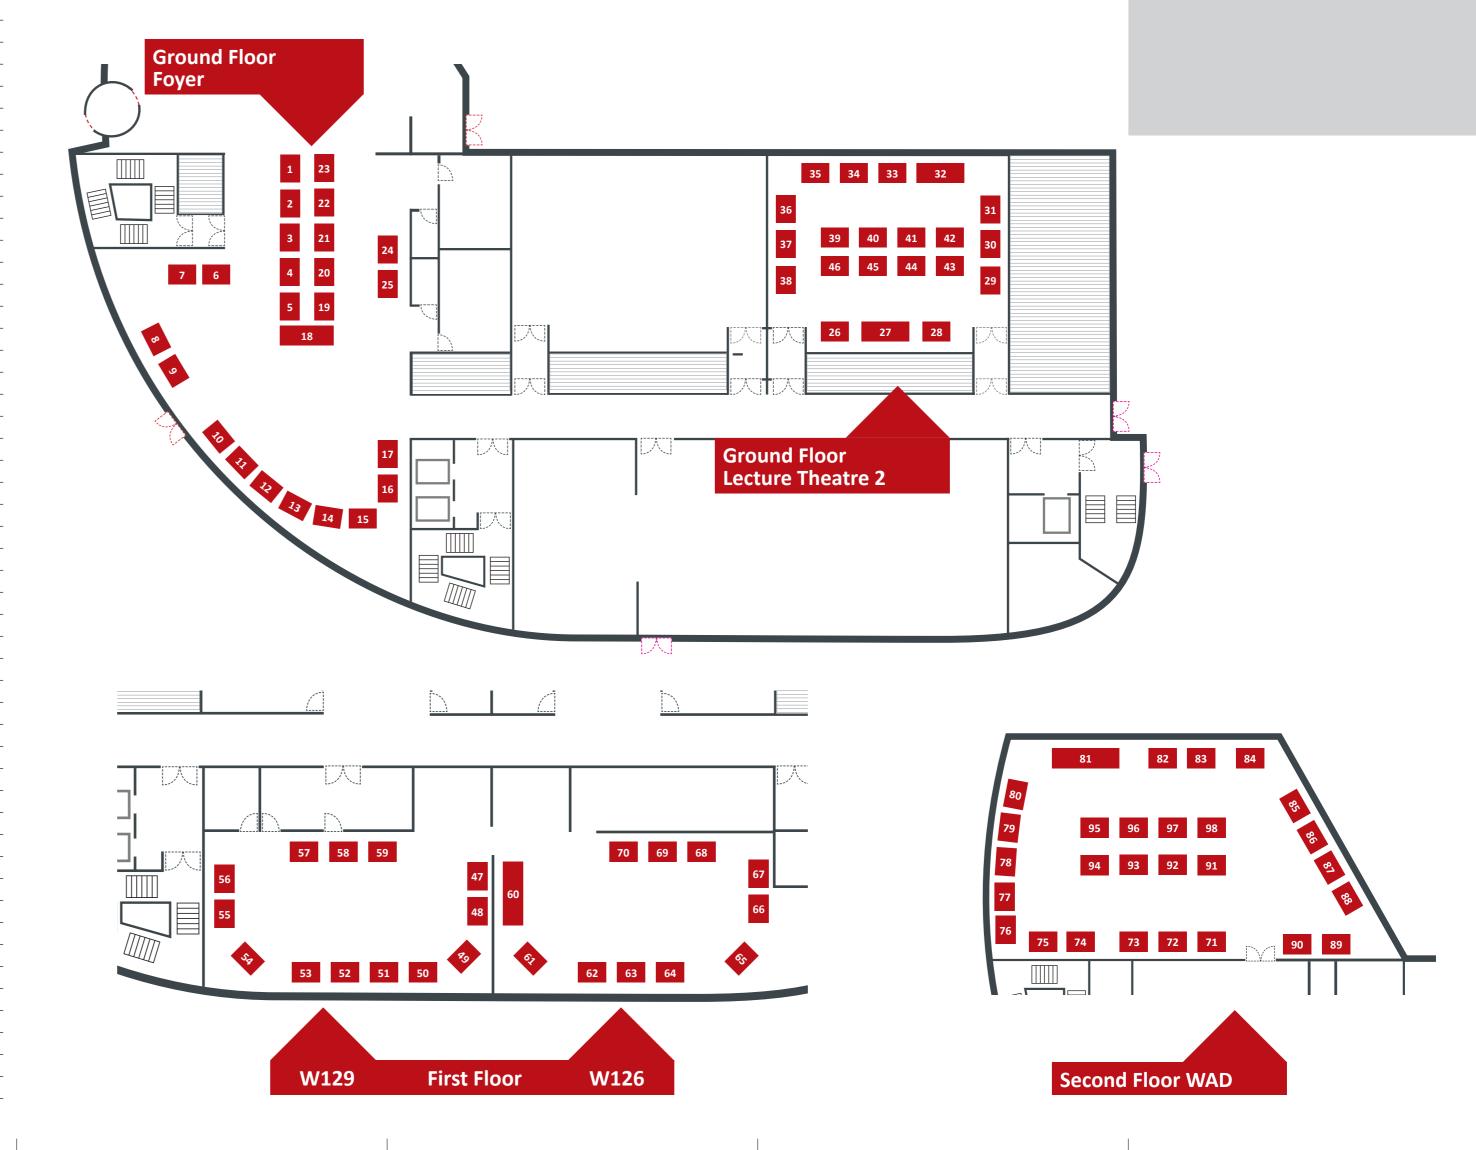

#### **UNIVERSITIES & COLLEGES**

| OMIVEHOLLIEU & OULLEGEO             |    |
|-------------------------------------|----|
| Abertay University                  | 1  |
| Aberystwyth University              | 2  |
| Academy of Contemporary Music (ACM) | 3  |
| Anglia Ruskin University (ARU)      | 4  |
| AECC University College             | 5  |
| Aston University                    | 6  |
| Bangor University                   | 7  |
| University of Bath                  | 8  |
| University of Bedfordshire          | 9  |
| University of Birmingham            | 10 |
| Bishop Grosseteste University       | 11 |
| Bimm, Screen and Film School,       |    |
| Institute for Contemporary Theatre  | 12 |
| Bournemouth University              | 13 |
| University of Brighton              | 14 |
| University of Cambridge             | 15 |
| Canterbury Christ Church University | 16 |
| Cardiff Metropolitan University     | 17 |
| University of Central Lancashire    | 19 |
| University of Chester               | 20 |
| University of Chichester            | 21 |
| University Centre Colchester        | 22 |
| Coventry University                 | 23 |
| University for the Creative Arts    | 24 |
| De Montfort University              | 25 |
| Durham University                   | 26 |
| University of East Anglia (UEA)     | 27 |
| University of East London           | 28 |
| Edge Hill University                | 29 |
| University of Edinburgh             | 30 |
| University of Essex                 | 32 |
|                                     |    |

BACK COVER LEAVE BLANK FOR GLUF

| University of Hertfordshire                                    | 33       |
|----------------------------------------------------------------|----------|
| University of Huddersfield                                     | 34       |
| University of Hull                                             | 35       |
| mperial College London                                         | 36       |
| Keele University                                               | 37       |
| Jniversity of Kent                                             | 38       |
| Jniversity of Law                                              | 39       |
| Leeds Trinity University                                       | 40       |
| Leeds Beckett University                                       | 41       |
| Jniversity of Leicester                                        | 42       |
| University of Lincoln                                          | 43       |
| Jniversity of Liverpool                                        | 44       |
| iverpool Hope University                                       | 45       |
| iverpool John Moores University                                | 46       |
| ondon Metropolitan University                                  | 47       |
| ondon South Bank University                                    | 48       |
| Goldsmiths, University of London                               | 49       |
| ondon School of Economics and Political Science (LSE)          | 50       |
| Queen Mary University London                                   | 51       |
| Royal Holloway, University of London                           | 52       |
| Royal Veterinary College, University of London                 | 53       |
| St George's, University of London                              | 54       |
| Loughborough University                                        | 55       |
| The University of Manchester                                   | 56       |
| Middlesex University London                                    | 57       |
| Newman University, Birmingham                                  | 58       |
| University of Northampton                                      | 60       |
| Norwich University of the Arts                                 | 59       |
| Northumbria University                                         | 61       |
| University of Nottingham                                       | 62       |
| Nottingham Trent University                                    | 63       |
| University of Oxford                                           | 64       |
| Oxford Brookes University                                      | 65       |
| Jniversity of Plymouth                                         | 66       |
| Arts University Plymouth                                       | 67       |
| University of Portsmouth                                       | 68       |
| Queen's University Belfast                                     | 69       |
| Ravensbourne University London                                 | 70<br>71 |
| University of Reading Royal Agricultural University            | 71       |
| University of Salford                                          | 73       |
| The University of Sheffield                                    | 73       |
| Sheffield Hallam University                                    | 75       |
| University of Southampton                                      | 76       |
| Solent University - Southampton                                | 77       |
| St Marys Univeristy                                            | 78       |
| Staffordshire University                                       | 79       |
| Jniversity of Stirling                                         | 80       |
| Jniversity of Suffolk                                          | 81       |
| Jniversity of Sussex                                           | 82       |
| Swansea University                                             | 83       |
| Feesside University                                            | 84       |
| University of Wales Trinity Saint David                        | 85       |
| JCFB                                                           | 86       |
|                                                                | 87       |
| Jniversity of the Arts London (UAL)                            |          |
| Jniversity of the Arts London (UAL)  Jniversity of West London | 88       |

University of Westminster

University of Winchester

Writtle University College

York St John University

University of York

UCAS

#### **EMPLOYERS AND APPRENTICESHIPS**

| Seven Resourcing                     | 95 |
|--------------------------------------|----|
| Suffolk County Council               | 96 |
| Suffolk Constabulary                 | 97 |
| East Suffolk, North Essex, and       | 98 |
| West Suffolk Foundation Trusts (NHS) |    |

91

92

93

94

18

FRONT COVER LEAVE BLANK