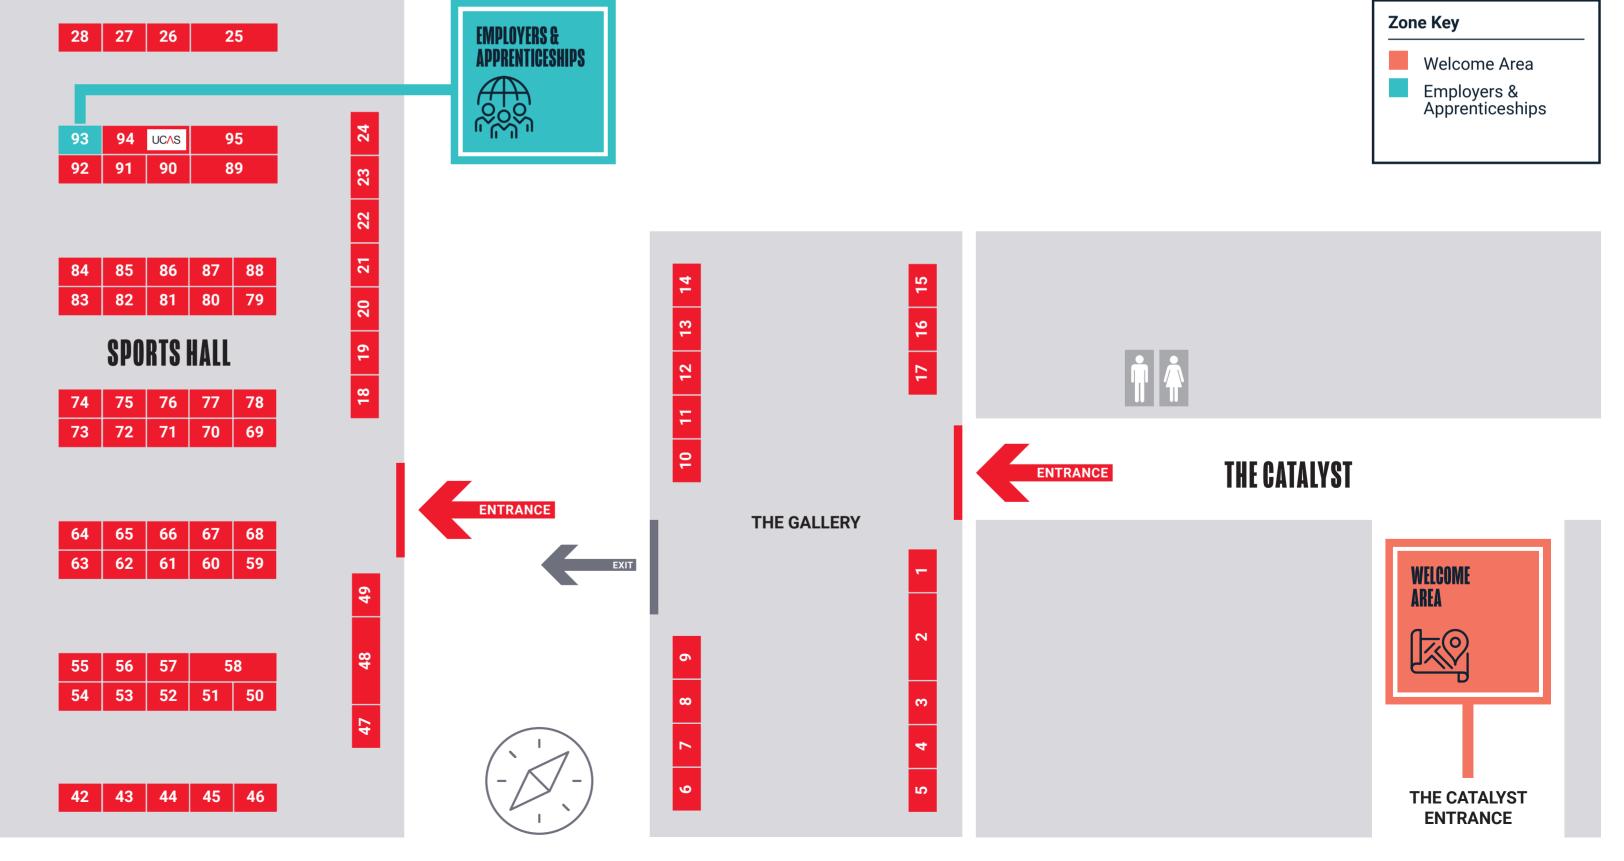

# YOUR GUIDE TO WHO'S HERE

#### **UNIVERSITIES & COLLEGES**

| Aston University                    | 1 |
|-------------------------------------|---|
| Aberystwyth University              | 2 |
| Academy of Contemporary Music (ACM) | 3 |
| Bangor University                   | 4 |
| University of Bath                  | 5 |

| University of<br>Bedfordshire                    | 6        |
|--------------------------------------------------|----------|
| Birmingham City University                       | 7        |
| University of Birmingham                         | 8        |
| University College Birmingham                    | 9        |
| Bishop Grosseteste University                    | 10       |
| Bimm, Screen and Film School, Institute for Cont | emporary |
| Theatre                                          | 11       |
| Bournemouth University                           | 12       |
| University of Bristol                            | 14       |
| Buckinghamshire New University                   | 13       |
| Cardiff Metropolitan University                  | 16       |
| University of Cambridge                          | 15       |
| Canterbury Christ Church University              | 17       |
| Cardiff University                               | 18       |
| University of Central Lancashire                 | 19       |
| University of Chester                            | 20       |
| Coventry University                              | 21       |
| University for the Creative Arts                 | 22       |
| De Montfort University                           | 23       |
| University of Derby                              | 25       |
| Durham University                                | 24       |
| College of Esports                               | 26       |
| Edge Hill University                             | 27       |
| University of Essex                              | 28       |
| Falmouth University                              | 29       |
| Wrexham Glyndwr University                       | 30       |
| Harper Adams University                          | 31       |
|                                                  |          |

| Hereford College of Arts         | 32 |
|----------------------------------|----|
| University of Hertfordshire      | 33 |
| University of Huddersfield       | 34 |
| University of Hull               | 41 |
| Imperial College London          | 35 |
| Keele University                 | 36 |
| Lancaster University             | 39 |
| University of Law                | 40 |
| University of Leeds              | 42 |
| Leeds Trinity University         | 43 |
| Leeds Beckett University         | 44 |
| University of Leicester          | 45 |
| University of Lincoln            | 46 |
| University of Liverpool          | 47 |
| Liverpool Hope University        | 48 |
| Liverpool John Moores University | 49 |
| London Metropolitan University   | 50 |

ŝ

EXIT

| London School of Economics and Political Scient | nce (LSE) 37 | University of F |
|-------------------------------------------------|--------------|-----------------|
| Loughborough University                         | 51           | Queen Mary U    |
| UCEN Manchester                                 | 52           | Queen's Unive   |
| The University of Manchester                    | 53           | University of R |
| Manchester Metropolitan University              | 54           | University Cen  |
| University Centre Myerscough                    | 55           | University of S |
| The Northern School of Art                      | 56           | SAE Institute   |
| Nottingham College University Centre            | 57           | The University  |
| University of Northampton                       | 58           | Sheffield Halla |
| Newman University, Birmingham                   | 59           | Solent Univers  |
| Norwich University of the Arts                  | 60           | Staffordshire   |
| New College of the Humanities                   | 61           | University of S |
| University of Nottingham                        | 62           | University of S |
| Nottingham Trent University                     | 63           | University of S |
| NSCG                                            | 65           | University of S |
| University of Oxford                            | 68           | University of S |
| Oxford Brookes University                       | 66           | Swansea Univ    |

| Plymouth            | 64 |
|---------------------|----|
| University London   | 38 |
| ersity Belfast      | 67 |
| Reading             | 69 |
| entre Reaseheath    | 70 |
| Salford             | 71 |
|                     | 72 |
| ty of Sheffield     | 73 |
| lam University      | 74 |
| rsity - Southampton | 75 |
| University          | 95 |
| Stirling            | 76 |
| Strathclyde         | 77 |
| Suffolk             | 78 |
| Sunderland          | 79 |
| Sussex              | 80 |
| versity             | 81 |
|                     |    |

| Teesside University                     | 82 |
|-----------------------------------------|----|
| University of Wales Trinity Saint David | 83 |
| UA92                                    | 84 |
| UCFB                                    | 85 |
| University of the Arts London (UAL)     | 86 |
| University of South Wales               | 87 |
| University of Warwick                   | 88 |
| University of Wolverhampton             | 89 |
| University of Winchester                | 90 |
| University of Worcester                 | 91 |
| York St John University                 | 92 |
| UCAS                                    | 94 |

#### **EMPLOYERS & APPRENTICESHIPS**

**British Army** 