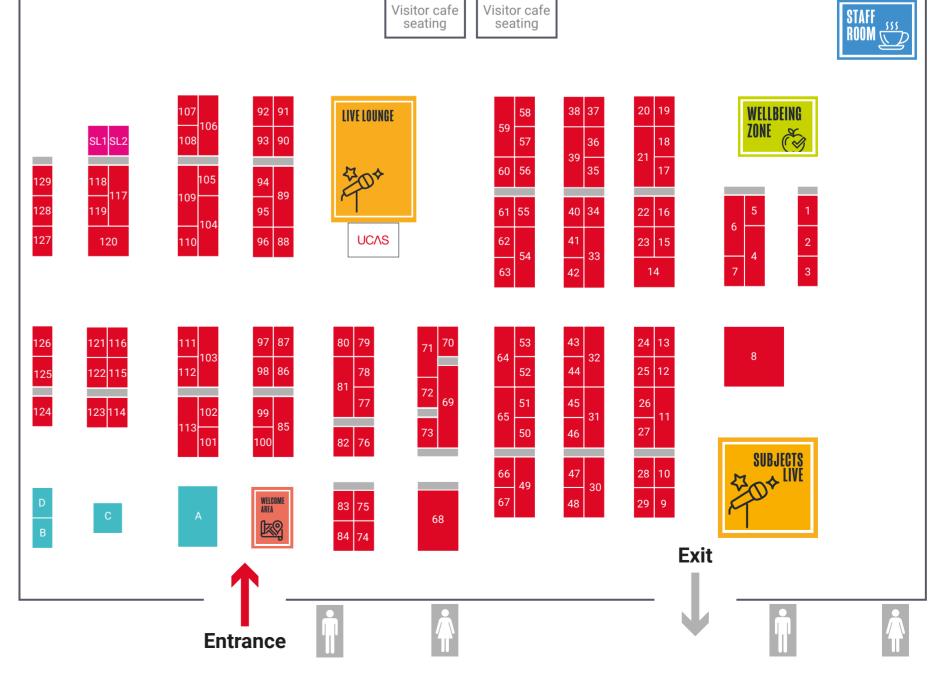

#### **UNIVERSITIES & COLLEGES**

| University of Aberdeen                                              | 1  |
|---------------------------------------------------------------------|----|
| Abertay University                                                  | 2  |
| Aberystwyth University                                              | 4  |
| Academy of Contemporary Music (ACM)                                 | 6  |
| Aston University                                                    | 3  |
| Bangor University                                                   | 11 |
| University of Bath                                                  | 5  |
| Bath Spa University                                                 | 7  |
| University of Bedfordshire                                          | 9  |
| University of Birmingham                                            | 10 |
| University College Birmingham                                       | 12 |
| University Centre Bishop Burton                                     | 13 |
| Bishop Grosseteste University                                       | 15 |
| Bimm, Screen and Film School,<br>Institute for Contemporary Theatre | 14 |
| The University of Bolton                                            | 8  |
| Bournemouth University                                              | 16 |
| University of Bradford                                              | 17 |
| University of Brighton                                              | 18 |
| University of Bristol                                               | 19 |
| University of the West of England Bristol                           | 21 |
| UCO                                                                 | 20 |
| Buckinghamshire New University                                      | 22 |
| Newman University, Birmingham                                       | 23 |
| University of Cambridge                                             | 24 |
| Canterbury Christ Church University                                 | 25 |
| Cardiff University                                                  | 26 |
| Cardiff Metropolitan University                                     | 27 |
| Coleg Cambria                                                       | 28 |
| Coleg Sir Gar                                                       | 29 |
| University of Central Lancashire                                    | 30 |
| Royal Central School of Speech and Drama                            | 72 |
|                                                                     |    |

| University of Chester                                     | 31 |
|-----------------------------------------------------------|----|
| Coventry University                                       | 32 |
| University for the Creative Arts                          | 33 |
| University of Cumbria                                     | 34 |
| De Montfort University                                    | 35 |
| University of Derby                                       | 37 |
| Durham University                                         | 36 |
| University of East London                                 | 38 |
| Edge Hill University                                      | 39 |
| University of Edinburgh                                   | 40 |
| Edinburgh Napier University                               | 41 |
| University of Essex                                       | 42 |
| College of Esports                                        | 43 |
| Falmouth University                                       | 44 |
| University of Glasgow                                     | 45 |
| Glasgow Caledonian University                             | 46 |
| The Glasgow School of Art                                 | 47 |
| Grwp Llandrillo Menai                                     | 48 |
| Wrexham Glyndwr University                                | 49 |
| Harper Adams University                                   | 50 |
| Heriot-Watt University                                    | 51 |
| University of Huddersfield                                | 52 |
| Hugh Baird University Centre                              | 53 |
| 掌®童��<br>UNIVERSITY<br>OF HULL                            | 54 |
| Imperial College London                                   | 55 |
| Keele University                                          | 56 |
| Kingston University                                       | 58 |
| Lancaster University                                      | 57 |
| University of Law                                         | 59 |
| University of Leeds                                       | 60 |
| Leeds Trinity University                                  | 61 |
| Leeds Beckett University                                  | 64 |
| Leeds Arts University                                     | 62 |
| Leeds Conservatoire                                       | 63 |
| LMA                                                       | 68 |
| University of Leicester                                   | 66 |
| University of Liverpool                                   | 65 |
| The City of Liverpool College                             |    |
| Liverpool Hope University                                 | 71 |
| Liverpool John Moores University                          | 69 |
| London Metropolitan University                            | 70 |
| London School of Economics and Political<br>Science (LSE) | 73 |
| Loughborough University                                   | 74 |

Loughborough University

The University of Manchester

Middlesex University London

Manchester Metropolitan University

**UCEN Manchester** 

MetFilm School

74

75

79

81

80

84

| University Centre Myerscough                   | 82  |
|------------------------------------------------|-----|
| Newcastle University                           | 83  |
| University of Northampton                      | 85  |
| Norwich University of the Arts                 | 86  |
| The Northern School of Art                     | 87  |
| New College of the Humanities                  | 88  |
| Northumbria University                         | 91  |
| University of Nottingham                       | 89  |
| Nottingham Trent University                    | 90  |
| University of Oxford                           | 92  |
| University of Plymouth                         | 93  |
| Arts University Plymouth                       | 94  |
| University of Portsmouth                       | 95  |
| Queen Margaret University, Edinburgh           | 96  |
| Queen Mary University London                   | 76  |
| Queen's University Belfast                     | 97  |
| University of Reading                          | 98  |
| University Centre Reaseheath                   | 99  |
| Robert Gordon University                       | 100 |
| Royal Academy of Dance                         | 101 |
| Royal Conservatoire of Scotland                | 102 |
| Royal Veterinary College, University of London | 77  |
| University of Salford                          | 103 |
| SAE Institute                                  | 104 |
| The University of Sheffield                    | 106 |
|                                                |     |

| Sheffield Hallam University             | 107 |
|-----------------------------------------|-----|
| Solent University - Southampton         | 105 |
| Spirit Studios                          | 109 |
| University of St Andrews                | 108 |
| University Centre St Helens             | 110 |
| Staffordshire University                | 113 |
| University of Stirling                  | 111 |
| University of Strathclyde               | 112 |
| University of Suffolk                   | 114 |
| University of Sunderland                | 115 |
| University of Sussex                    | 116 |
| Swansea University                      | 117 |
| Teesside University                     | 118 |
| University of Wales Trinity Saint David | 119 |
| UA92                                    | 122 |
| UCFB                                    | 121 |
| University of the West of Scotland      | 123 |
| University of the Arts London (UAL)     | 124 |
| UCL                                     | 78  |
| University of South Wales               | 126 |
| University of Warwick                   | 125 |
| University of Wolverhampton             | 127 |
| University of Winchester                | 120 |
| University of York                      | 128 |
| York St John University                 | 129 |

#### **STUDENT LIFE**

| Lyca Mobile    | SL1 |
|----------------|-----|
| Unite Students | SL2 |

#### **EMPLOYERS & APPRENTICESHIPS**

| National Apprenticeship Service | Α |
|---------------------------------|---|
| Royal Air Force                 | В |
| The Royal Navy                  | С |
| Unilever                        | D |

## LIVE LOUNGE - WHAT'S ON?

| 10:00 - 10:20 | Apprenticeships: Everything you need to know  |
|---------------|-----------------------------------------------|
| 10:30 - 10:50 | How to start researching what's right for you |
| 11:00 - 11:20 | Secrets to a powerful personal statement      |
| 11:30 - 11:50 | Apprenticeships: Everything you need to know  |
| 12:00 - 12:20 | Simple steps to applying to university        |
| 12:30 - 12:50 | Apprenticeships: Everything you need to know  |
| 13:00 - 13:20 | Applying to Oxford or Cambridge               |
| 13:30 - 13:50 | Student Life                                  |
| 14:00 - 14:20 | Student finance made easy                     |
|               |                                               |

## WELCOME AREA

**Real students** and **apprentices** are on-hand to chat to you and point you in the right direction.

# EMPLOYERS & APPRENTICESHIPS

Discover careers & opportunities.

## SUBJECTS LIVE - WHAT'S ON?

| 10:10 - 10:30 | Leapskills – Supporting the transition to shared accommodation |
|---------------|----------------------------------------------------------------|
| 10:40 - 11:00 | Careers in sport                                               |
| 11:10 - 11:30 | Biological sciences & veterinary medicine                      |
| 11:40 - 12:00 | Creative arts                                                  |
| 12:10 - 12:30 | Maths and computer sciences                                    |
| 12:40 - 13:00 | Business and management                                        |
| 13:10 - 13:30 | Law                                                            |
| 13:40 - 14:00 | Leapskills – Supporting the transition to shared accommodation |
| 14:10 - 14:30 | Psychology                                                     |
|               |                                                                |

# KEEP YOUR TICKET HANDY

Your barcode is unique to you.

Just scan it at the different stands to receive more information from that university, college or employer.