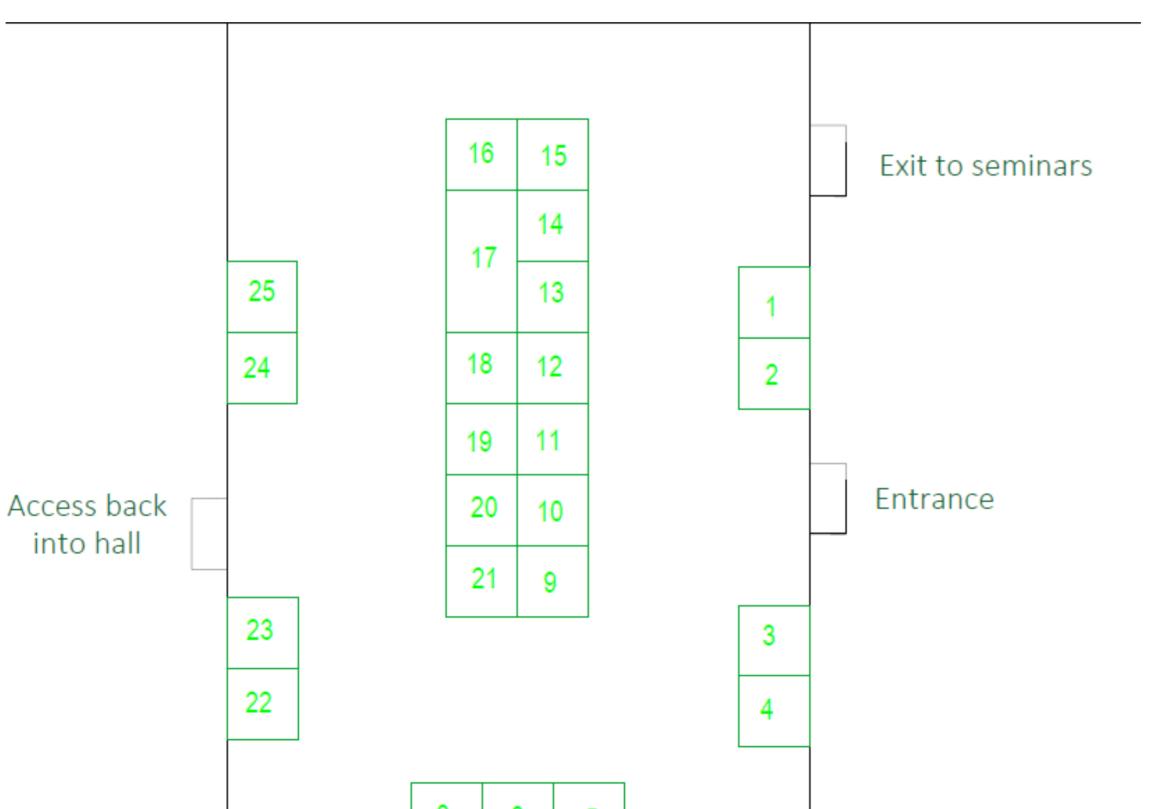

### **UNIVERSITIES & COLLEGES**

| University of Aberdeen                        | 1  |
|-----------------------------------------------|----|
| Abertay University                            | 2  |
| City of Glasgow College                       | 3  |
| University of Dundee                          | 4  |
| University of Edinburgh                       | 5  |
| Edinburgh Napier University                   | 6  |
| University of Glasgow                         | 8  |
| The Glasgow School of Art                     | 9  |
| Heriot-Watt University                        | 10 |
| University of the Highlands and Islands (UHI) | 11 |
| Imperial College London                       | 12 |
| University of Oxford                          | 13 |
| Queen Margaret University, Edinburgh          | 14 |
| Robert Gordon University                      | 17 |
| Royal Conservatoire of Scotland               | 15 |
|                                               |    |

| SRUC                               |    |
|------------------------------------|----|
|                                    | 16 |
| University of St Andrews           | 18 |
| University of Stirling             | 19 |
| University of Strathclyde          | 20 |
| University of the West of Scotland | 21 |

### **EMPLOYERS & APPRENTICESHIPS**

| British Army    | 22 |
|-----------------|----|
| Royal Air Force | 23 |
| SAAS            | 24 |
| Royal Navy      | 25 |
| UCAS            | 26 |
|                 |    |