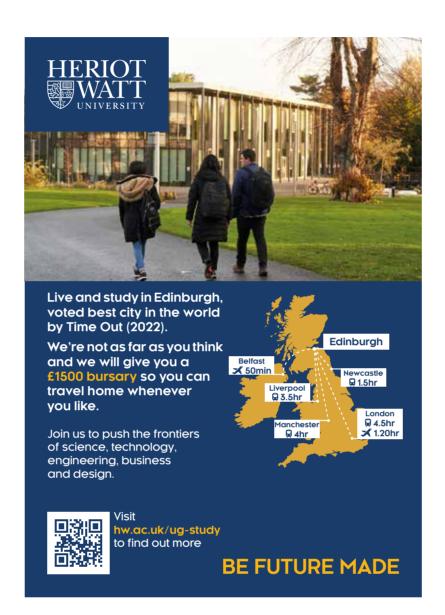

|
| Social Sciences                                          |
| Business Studies                                         |
| Creative Studies                                         |
| Science, Technology, Engineering, and Mathematics (STEM) |
| Humanities                                               |
| Nursing & Midwifery                                      |
| Law                                                      |
|                                                          |

orrect at the time of printing – see posters around the venue for up-to-date information.

WHAT PATH
WILL YOU TAKE?

Explore different courses, universities, employers, and apprenticeships in one place. Save your favourites. Make notes. Check deadlines. Take part in live sessions. Watch videos on-demand.













Match your personality
to different career possibilities.
Take our Careers Quiz:
ucas.com/careers-quiz