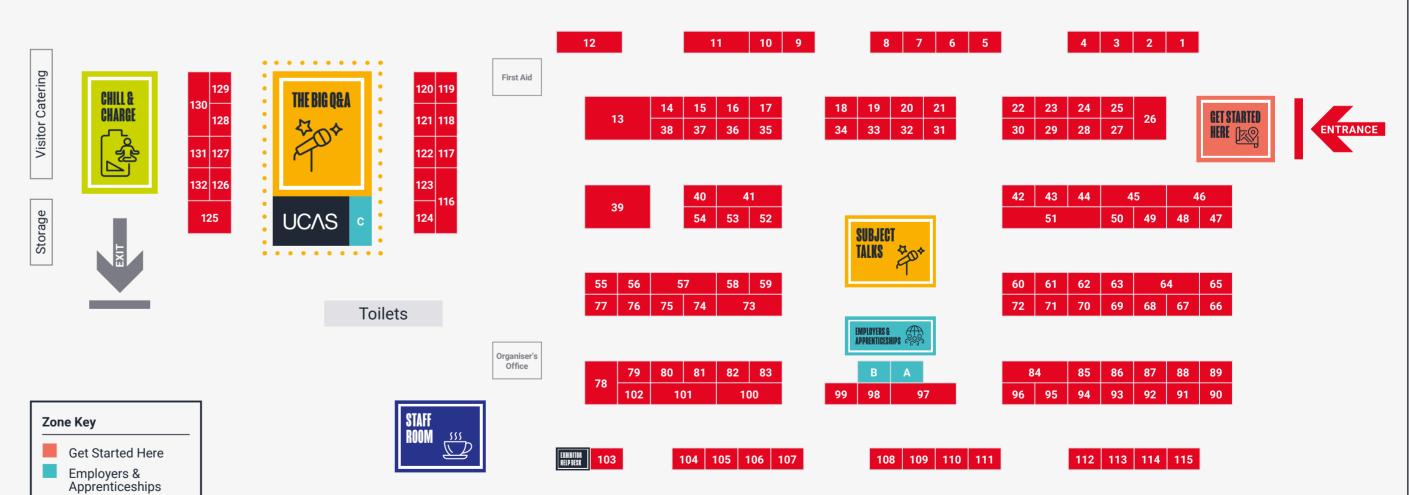

# WHO WILL YOU **TALK TO FIRST? GET READY TO ASK YOUR QUESTIONS.**

## **UNIVERSITIES & COLLEGES**

| University of Aberdeen                       | 56  |
|----------------------------------------------|-----|
| Aberystwyth University                       | 100 |
| ACM                                          | 11  |
| Anglia Ruskin University (ARU)               | 38  |
| AECC University College                      | 80  |
| Arts University Bournemouth                  | 105 |
| Aston University Birmingham                  | 8   |
| Bangor University                            | 40  |
| University of Bath                           | 7   |
| Bath Spa University                          | 123 |
| University of Bedfordshire                   | 43  |
| Birkbeck, University of London               | 79  |
| University of Birmingham                     | 67  |
| Bishop Grosseteste University                | 52  |
| BIMM University                              | 125 |
| Bournemouth University                       | 70  |
| University of Brighton                       | 94  |
| University of Bristol                        | 44  |
| University of the West of England (UWE)      | 95  |
| Brunel University London                     | 106 |
| University College of Osteopathy             | 114 |
| Buckinghamshire New University               | 62  |
| University of Cambridge                      | 50  |
| Canterbury Christ Church University          | 51  |
| Cardiff University                           | 6   |
| Cardiff Metropolitan University              | 65  |
| University of Central Lancashire (UCLan)     | 18  |
| The Royal Central School of Speech and Drama | 54  |
|                                              |     |

| University of Chester            | 55  |
|----------------------------------|-----|
| University of Chichester         | 1   |
| City, University of London       | 41  |
| Coventry University              | 116 |
| University for the Creative Arts | 39  |
| De Montfort University           | 129 |
| University of Derby              | 47  |
| University of Dundee             | 42  |
| Durham University                | 66  |
| University of East Anglia        | 117 |
| University of East London        | 49  |
|                                  |     |

#### University of East London

|                             | I |         |
|-----------------------------|---|---------|
| Edge Hill University        |   | <br>109 |
| The University of Edinburgh |   | <br>102 |
| Escape Studios              |   | 90      |
| University of Essex         |   | 64      |

#### ¢ University of Essex

| ESCP Business School                             | 53  |
|--------------------------------------------------|-----|
| Falmouth University                              | 3   |
| Wrexham Glyndwr University                       | 74  |
| Goldsmiths University of London                  | 33  |
| University of Greenwich                          | 12  |
| Harper Adams University                          | 25  |
| Hartpury University                              | 92  |
| Heriot-Watt University                           | 30  |
| University of Hertfordshire                      | 121 |
| Institute of Contemporary Music Performance      | 124 |
| Imperial College London                          | 22  |
| The London Institute of Banking & Finance (LIBF) | 2   |
| Keele University                                 | 10  |
| University of Kent                               | 130 |
| King's College London                            | 20  |
| Kingston University                              | 17  |
| Lancaster University                             | 61  |
| The University of Law                            | 59  |
| University of Leeds                              | 89  |
| Leeds Trinity University                         | 86  |
| Leeds Beckett University                         | 84  |
| University of Leicester                          | 27  |

| University of Lincoln              | 76  | Queen's Univ   |
|------------------------------------|-----|----------------|
| University of Liverpool            | 81  | Ravensbourn    |
| Liverpool Hope University          | 128 | University of  |
| Liverpool John Moores University   | 72  | University of  |
| LMA                                | 13  | Royal Agricu   |
| The London College                 | 85  | Royal Hollow   |
| ARU London                         | 37  | University of  |
| London Metropolitan University     | 119 | SAE Institute  |
| London South Bank University       | 63  | SOAS Univer    |
| Loughborough University            | 115 | University of  |
| The University of Manchester       | 108 | University of  |
| Manchester Metropolitan University | 96  | Solent Unive   |
| MetFilm School                     | 127 | University Ce  |
| Middlesex University London        | 107 | Staffordshire  |
| Newcastle University               | 120 | St George's, l |
| University of Northampton          | 97  | St Mary's Uni  |
| The Northern School of Art         | 83  | University of  |
| Norwich University of the Arts     | 48  | University of  |
| Northeastern University London     | 21  | University of  |
| North Kent College                 | 71  |                |
| Northumbria University             | 75  |                |
| University of Nottingham           | 35  |                |
| Nottingham Trent University        | 118 | University of  |
| University of Oxford               | 69  | University of  |
| Oxford Brookes University          | 15  | Swansea Uni    |
| University of Plymouth             | 5   | Teesside Uni   |
| Arts University Plymouth           | 103 | The Engineer   |
| Point Blank Music School           | 91  | Trinity Laban  |
| University of Portsmouth           | 101 | University of  |
| Queen Mary University of London    | 4   | UCFB College   |
|                                    |     |                |

UCAS DISCOVERY UK TOUR 

We've created this experience to help you find the answers to your questions. Listen to talks. Chat to UCAS experts. Speak to universities and employers. Explore different options. We're all here to help you take the next step.

#### Want to know more?

Your barcode is as unique as you. Ask people at the different university, college, and employer stands to scan it, so they can provide you with more information.

| iversity Belfast          | 28  |
|---------------------------|-----|
| rne University London     | 29  |
| of Reading                | 122 |
| of Roehampton             | 24  |
| ultural University        | 36  |
| way, University of London | 45  |
| of Salford                | 32  |
| te                        | 19  |
| ersity of London          | 131 |
| of Sheffield              | 112 |
| of Southampton            | 46  |
| ersity - Southampton      | 98  |
| Centre South Essex        | 68  |
| re University London      | 77  |
| , University of London    | 9   |
| niversity                 | 88  |
| of Stirling               | 82  |
| of Strathclyde            | 93  |
| of Suffolk                | 26  |
|                           |     |

| University of the Arts London (UAL)        | 104 |
|--------------------------------------------|-----|
| University of South Wales                  | 111 |
| University of West London                  | 31  |
| University of Warwick                      | 110 |
| Warwickshire College and University Centre | 113 |
| University of Westminster                  | 34  |
| University of Wolverhampton                | 23  |
| University of Winchester                   | 78  |
| Writtle University College                 | 14  |
| University of York                         | 16  |
|                                            |     |

## **EMPLOYERS & APPRENTICESHIPS**

| The Army                                                           | A |
|--------------------------------------------------------------------|---|
| ICAEW – Institute of Chartered Accountants<br>in England and Wales | В |
| UCAS Employers and Apprenticeship Information point                | С |

## University of Suffolk

| of Surrey                           | 73  |
|-------------------------------------|-----|
| of Sussex                           | 57  |
| niversity                           | 58  |
| niversity                           | 126 |
| ering & Design Institute London     | 132 |
| an Conservatoire of Music and Dance | 60  |
| of Wales Trinity St David           | 87  |
| ge of Football                      | 99  |
|                                     |     |

Explore different courses, universities, employers, and apprenticeships in one place Save your favourites. Make notes. Check deadlines. Take part in live sessions. Watch videos on-demand.

Exhibitor list and floor plan are correct at the time of printing – see posters around the venue for up-to-date information.

## **GET STARTED HERE**

Head straight to the Get Started Here zone to get advice on what might inspire you and things to ask at the different stands.

#### Correct at the time of printing – see posters around the venue for up-to-date information.