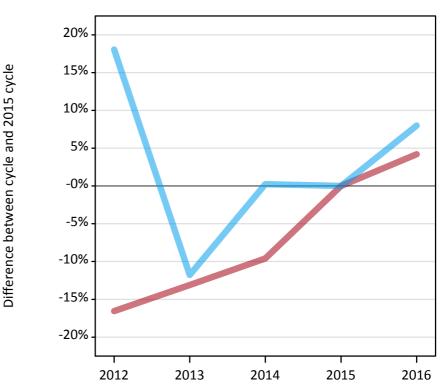

#### **A.6 Placed main scheme applicants from Scotland: SQA results day** Selected placed routes: change relative to 2015 cycle totals

# A.8 Placed main scheme applicants from Scotland: SQA results day

Selected placed routes: change relative to 2015 cycle totals

| Applicant type | Status             | 2012 | 2013 | 2014 | 2015 | 2016 |
|----------------|--------------------|------|------|------|------|------|
| Main scheme    | Placed (Firm)      | -17% | -13% | -10% | 0%   | 4%   |
|                | Placed (Insurance) | 18%  | -12% | 0%   | 0%   | 8%   |