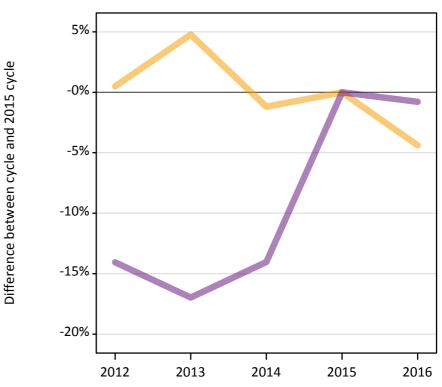

## **A.9 Main scheme applicants not currently placed from Scotland: SQA results day** Applicants in unplaced states: change relative to 2015 cycle totals

Holding offer

Free to be placed in Clearing

# **A.11 Main scheme applicants not currently placed from Scotland: SQA results day** Applicants in unplaced states: change relative to 2015 cycle totals

| Applicant type | Status                        | 2012 | 2013 | 2014 | 2015 | 2016 |
|----------------|-------------------------------|------|------|------|------|------|
| Main scheme    | Holding offer                 | 0%   | 5%   | -1%  | 0%   | -4%  |
|                | Free to be placed in Clearing | -14% | -17% | -14% | 0%   | -1%  |