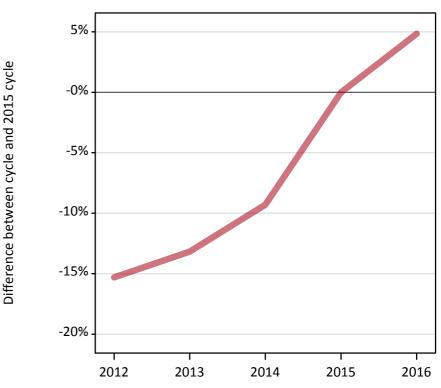

# A.3 All placed applicants from Scotland: SQA results day

All placed applicants: change relative to 2015 cycle totals

## A.5 All placed applicants from Scotland: SQA results day

All placed applicants: change relative to 2015 cycle totals

| Applicant type | Status | 2012 | 2013 | 2014 | 2015 | 2016 |
|----------------|--------|------|------|------|------|------|
| All applicants | Placed | -15% | -13% | -9%  | 0%   | 5%   |