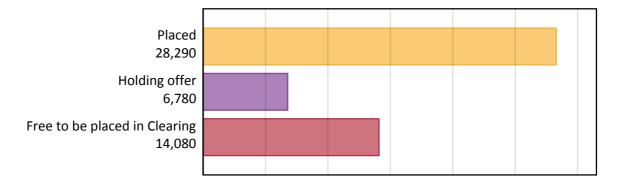

# A.2 Summary of applicants who are placed, holding offers or free to be placed in Clearing, from Scotland

**UC**AS

#### **A.1 Applicants by type and status from Scotland, 2016 cycle** Applicants at SQA results day

| Applicant type     | Status                        | 2016   |
|--------------------|-------------------------------|--------|
| Main scheme        | Placed (Clearing)             | 80     |
|                    | Placed (Adjustment)           | 0      |
|                    | Placed (Firm)                 | 26,650 |
|                    | Placed (Insurance)            | 950    |
|                    | Placed (Other)                | 570    |
|                    | Holding offer                 | 6,780  |
|                    | Free to be placed in Clearing | 14,080 |
| Direct to Clearing | Placed (Direct to Clearing)   | 50     |
|                    | Other (Direct to Clearing)    | 340    |
| All applicants     | Placed                        | 28,290 |