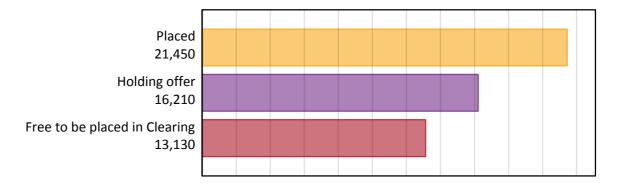

A.2 Summary of applicants who are placed, holding offers or free to be placed in Clearing, from the EU - excluding UK

# Analysis at 00:05 on Tuesday 9 August 2016 (SQA results day)

A.1 Applicants by type and status from the EU - excluding UK, 2016 cycle Applicants at SQA results day

| Applicant type     | Status                        | 2016   |
|--------------------|-------------------------------|--------|
| Main scheme        | Placed (Clearing)             | 240    |
|                    | Placed (Adjustment)           | 0      |
|                    | Placed (Firm)                 | 19,520 |
|                    | Placed (Insurance)            | 740    |
|                    | Placed (Other)                | 880    |
|                    | Holding offer                 | 16,210 |
|                    | Free to be placed in Clearing | 13,130 |
| Direct to Clearing | Placed (Direct to Clearing)   | 80     |
|                    | Other (Direct to Clearing)    | 270    |
| All applicants     | Placed                        | 21,450 |