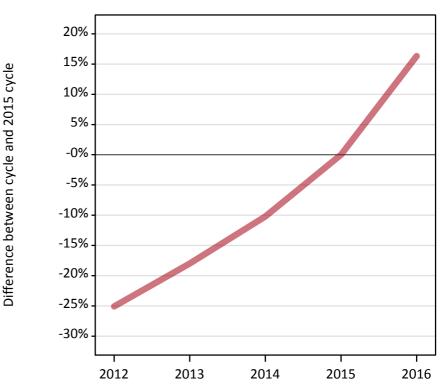

# A.3 All placed applicants from the EU - excluding UK: SQA results day

All placed applicants: change relative to 2015 cycle totals

Placed

## A.5 All placed applicants from the EU - excluding UK: SQA results day

All placed applicants: change relative to 2015 cycle totals

| Applicant type | Status | 2012 | 2013 | 2014 | 2015 | 2016 |
|----------------|--------|------|------|------|------|------|
| All applicants | Placed | -25% | -18% | -10% | 0%   | 16%  |