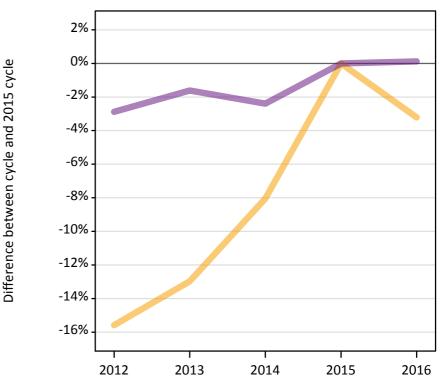

#### **A.9 Main scheme applicants not currently placed from the EU - excluding UK: SQA results day** Applicants in unplaced states: change relative to 2015 cycle totals

Holding offer

Free to be placed in Clearing

#### **A.11 Main scheme applicants not currently placed from the EU - excluding UK: SQA results day** Applicants in unplaced states: change relative to 2015 cycle totals

| Applicant type | Status                        | 2012 | 2013 | 2014 | 2015 | 2016 |
|----------------|-------------------------------|------|------|------|------|------|
| Main scheme    | Holding offer                 | -16% | -13% | -8%  | 0%   | -3%  |
|                | Free to be placed in Clearing | -3%  | -2%  | -2%  | 0%   | 0%   |