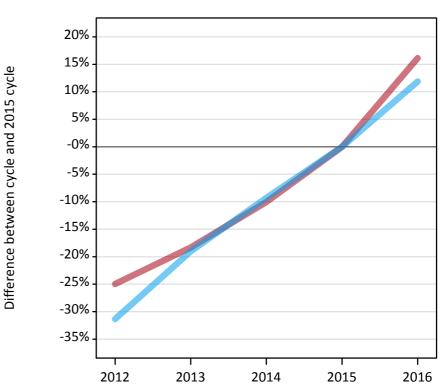

#### **A.6 Placed main scheme applicants from the EU - excluding UK: SQA results day** Selected placed routes: change relative to 2015 cycle totals

**A.7 Placed main scheme applicants from the EU - excluding UK: SQA results day** All Main scheme placed routes (excluding Adjustment): applicants at SQA results day

## A.8 Placed main scheme applicants from the EU - excluding UK: SQA results day

Selected placed routes: change relative to 2015 cycle totals

| Applicant type | Status             | 2012 | 2013 | 2014 | 2015 | 2016 |
|----------------|--------------------|------|------|------|------|------|
| Main scheme    | Placed (Firm)      | -25% | -18% | -10% | 0%   | 16%  |
|                | Placed (Insurance) | -31% | -19% | -9%  | 0%   | 12%  |