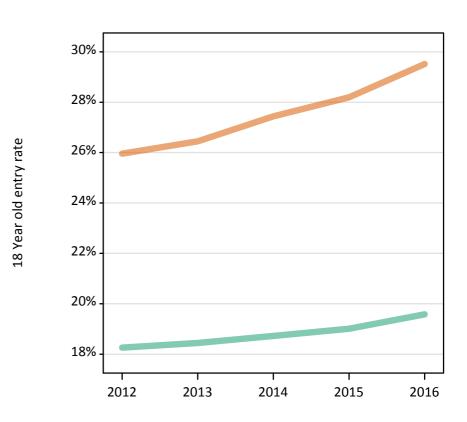

## S.57 Placed 18 year old applicants from Wales by sex: A level results day

Placed 18 year old applicants: entry rate

## S.58 Placed 18 year old applicants from Wales by sex: A level results day

Placed 18 year old applicants: entry rate

| Applicant Status | Sex   | 2012  | 2013  | 2014  | 2015  | 2016  |
|------------------|-------|-------|-------|-------|-------|-------|
| Placed           | Men   | 17.4% | 18.1% | 18.9% | 19.1% | 20.6% |
|                  | Women | 25.8% | 26.0% | 27.4% | 28.8% | 30.3% |
|                  | All   | 21.5% | 22.0% | 23.0% | 23.8% | 25.3% |