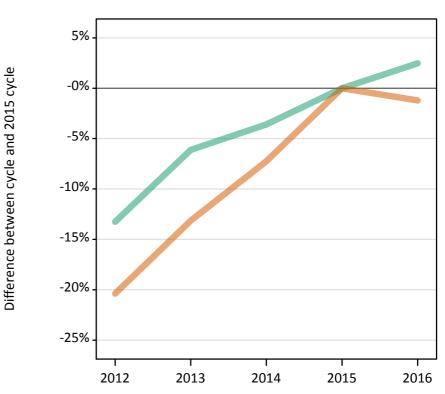

## S.64 Placed applicants from overseas (not EU) by sex: A level results day

Placed applicants: change relative to 2015 cycle totals

## S.65 Placed applicants from overseas (not EU) by sex: A level results day

| Applicant Status | Sex   | 2012   | 2013   | 2014   | 2015   | 2016   |
|------------------|-------|--------|--------|--------|--------|--------|
| Placed           | Men   | 11,370 | 12,310 | 12,640 | 13,110 | 13,440 |
|                  | Women | 12,800 | 13,970 | 14,910 | 16,080 | 15,890 |
|                  | All   | 24,180 | 26,280 | 27,560 | 29,190 | 29,320 |

### S.66 Placed applicants from overseas (not EU) by sex: A level results day

Placed applicants: change relative to 2015 cycle totals

| Applicant Status | Sex   | 2012 | 2013 | 2014 | 2015 | 2016 |
|------------------|-------|------|------|------|------|------|
| Placed           | Men   | -13% | -6%  | -4%  | 0%   | 2%   |
|                  | Women | -20% | -13% | -7%  | 0%   | -1%  |
|                  | All   | -17% | -10% | -6%  | 0%   | 0%   |