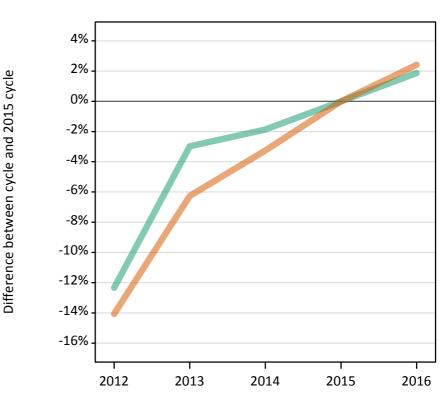

# **Daily Clearing Analysis: Sex**

## Analysis at 00:05 on Thursday 18 August 2016 (A level results day)

S.1 Placed applicants from all domiciles by sex: A level results day

Placed applicants: change relative to 2015 cycle totals

MenWomen

## S.3 Placed applicants from all domiciles by sex: A level results day

Placed applicants: change relative to 2015 cycle totals

| Applicant Status | Sex   | 2012 | 2013 | 2014 | 2015 | 2016 |
|------------------|-------|------|------|------|------|------|
| Placed           | Men   | -12% | -4%  | -3%  | 0%   | 3%   |
|                  | Women | -15% | -8%  | -4%  | 0%   | 3%   |
|                  | All   | -14% | -6%  | -4%  | 0%   | 3%   |