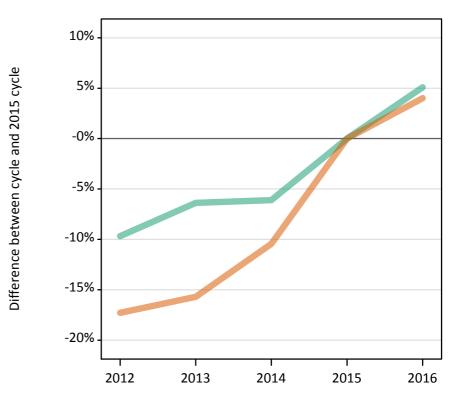

## **S.31 Placed 18 year old applicants from Northern Ireland by sex: A level results day** Placed 18 year old applicants: change relative to 2015 cycle totals

Men Women

## S.33 Placed 18 year old applicants from Northern Ireland by sex: A level results day

Placed 18 year old applicants: change relative to 2015 cycle totals

| Applicant Status | Sex   | 2012 | 2013 | 2014 | 2015 | 2016 |
|------------------|-------|------|------|------|------|------|
| Placed           | Men   | -14% | 7%   | 1%   | 0%   | 5%   |
|                  | Women | -8%  | 0%   | -3%  | 0%   | 2%   |
|                  | All   | -10% | 3%   | -2%  | 0%   | 3%   |