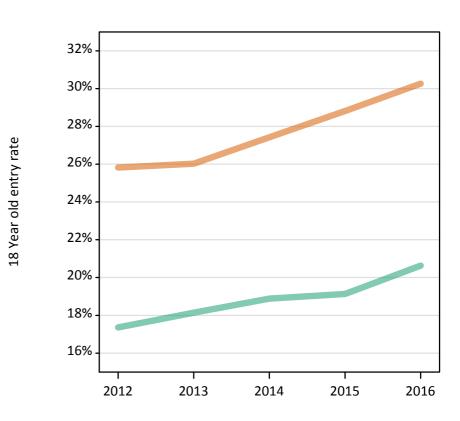

## S.13 Placed 18 year old applicants from the UK by sex: A level results day

Placed 18 year old applicants: entry rate

## S.14 Placed 18 year old applicants from the UK by sex: A level results day

Placed 18 year old applicants: entry rate

| Applicant Status | Sex   | 2012  | 2013  | 2014  | 2015  | 2016  |
|------------------|-------|-------|-------|-------|-------|-------|
| Placed           | Men   | 19.2% | 20.8% | 21.3% | 21.6% | 22.6% |
|                  | Women | 26.4% | 28.1% | 29.0% | 30.1% | 31.3% |
|                  | All   | 22.7% | 24.4% | 25.0% | 25.7% | 26.8% |