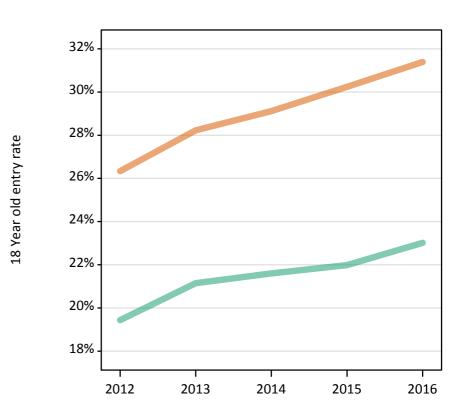

## S.13 Placed 18 year old applicants from the UK by sex: A level results day

Placed 18 year old applicants: entry rate

## S.14 Placed 18 year old applicants from the UK by sex: A level results day

Placed 18 year old applicants: entry rate

| Applicant Status | Sex   | 2012  | 2013  | 2014  | 2015  | 2016  |
|------------------|-------|-------|-------|-------|-------|-------|
| Placed           | Men   | 19.2% | 20.8% | 21.3% | 21.6% | 22.6% |
|                  | Women | 26.4% | 28.1% | 29.0% | 30.1% | 31.3% |
|                  | All   | 22.7% | 24.4% | 25.0% | 25.7% | 26.8% |