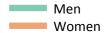

## S.5 Placed applicants from the UK by sex: A level results day

Placed applicants: change relative to 2015 cycle totals

#### S.7 Placed applicants from the UK by sex: A level results day

Placed applicants: change relative to 2015 cycle totals

| Applicant Status | Sex   | 2012 | 2013 | 2014 | 2015 | 2016 |
|------------------|-------|------|------|------|------|------|
| Placed           | Men   | -12% | -3%  | -2%  | 0%   | 2%   |
|                  | Women | -14% | -7%  | -4%  | 0%   | 3%   |
|                  | All   | -13% | -5%  | -3%  | 0%   | 3%   |