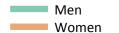

### S.11 Placed 18 year old applicants from the UK by sex: A level results day

#### Placed 18 year old applicants: change relative to 2015 cycle totals

| Applicant Status | Sex   | 2012 | 2013 | 2014 | 2015 | 2016 |
|------------------|-------|------|------|------|------|------|
| Placed           | Men   | -10% | -4%  | -3%  | 0%   | 3%   |
|                  | Women | -12% | -7%  | -6%  | 0%   | 2%   |
|                  | All   | -11% | -6%  | -4%  | 0%   | 2%   |

### S.12 Placed 18 year old applicants from the UK by sex: A level results day

| Applicant Status | Sex   | 2012    | 2013    | 2014   | 2015 | 2016  |
|------------------|-------|---------|---------|--------|------|-------|
| Placed           | Men   | -8,600  | -3,360  | -2,480 | 0    | 2,150 |
|                  | Women | -13,000 | -8,210  | -6,290 | 0    | 1,840 |
|                  | All   | -21,600 | -11,570 | -8,780 | 0    | 3,990 |