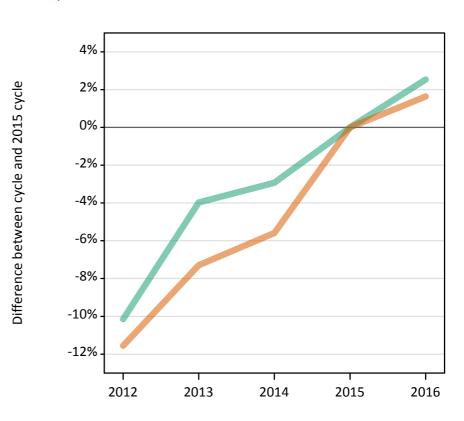

### **S.9 Placed 18 year old applicants from the UK by sex: A level results day** Placed 18 year old applicants: change relative to 2015 cycle totals

Men Women

#### Placed 18 year old applicants: change relative to 2015 cycle totals

| Applicant Status | Sex   | 2012 | 2013 | 2014 | 2015 | 2016 |
|------------------|-------|------|------|------|------|------|
| Placed           | Men   | -10% | -4%  | -3%  | 0%   | 3%   |
|                  | Women | -12% | -7%  | -6%  | 0%   | 2%   |
|                  | All   | -11% | -6%  | -4%  | 0%   | 2%   |