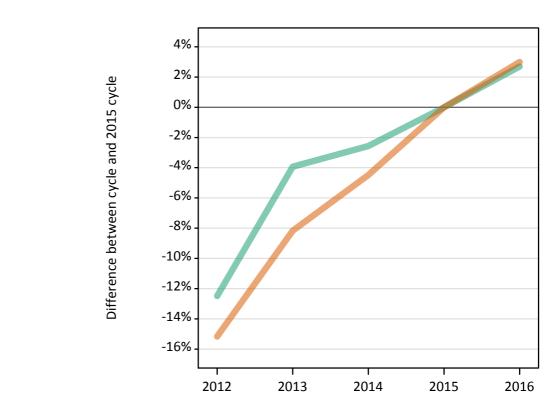

## Analysis at 00:05 on Thursday 18 August 2016 (A level results day)

S.1 Placed applicants from all domiciles by sex: A level results day

Placed applicants: change relative to 2015 cycle totals

MenWomen

## S.3 Placed applicants from all domiciles by sex: A level results day

Placed applicants: change relative to 2015 cycle totals

| Applicant Status | Sex   | 2012 | 2013 | 2014 | 2015 | 2016 |
|------------------|-------|------|------|------|------|------|
| Placed           | Men   | -12% | -4%  | -3%  | 0%   | 3%   |
|                  | Women | -15% | -8%  | -4%  | 0%   | 3%   |
|                  | All   | -14% | -6%  | -4%  | 0%   | 3%   |