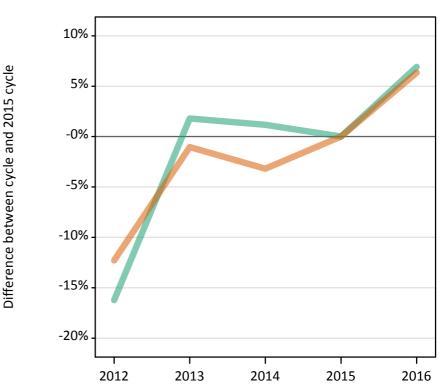

## S.3 Placed applicants from all domiciles by sex: A level results day

Placed applicants: change relative to 2015 cycle totals

| Applicant Status | Sex   | 2012 | 2013 | 2014 | 2015 | 2016 |
|------------------|-------|------|------|------|------|------|
| Placed           | Men   | -12% | -4%  | -3%  | 0%   | 3%   |
|                  | Women | -15% | -8%  | -4%  | 0%   | 3%   |
|                  | All   | -14% | -6%  | -4%  | 0%   | 3%   |