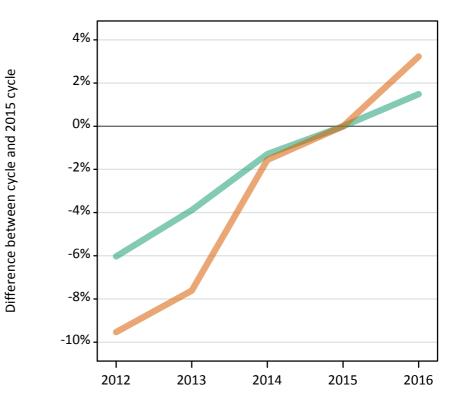

## Analysis at 00:05 on Thursday 18 August 2016 (A level results day)

S.1 Placed applicants from all domiciles by sex: A level results day

Placed applicants: change relative to 2015 cycle totals

MenWomen

## S.3 Placed applicants from all domiciles by sex: A level results day

Placed applicants: change relative to 2015 cycle totals

| Applicant Status | Sex   | 2012 | 2013 | 2014 | 2015 | 2016 |
|------------------|-------|------|------|------|------|------|
| Placed           | Men   | -12% | -4%  | -3%  | 0%   | 3%   |
|                  | Women | -15% | -8%  | -4%  | 0%   | 3%   |
|                  | All   | -14% | -6%  | -4%  | 0%   | 3%   |