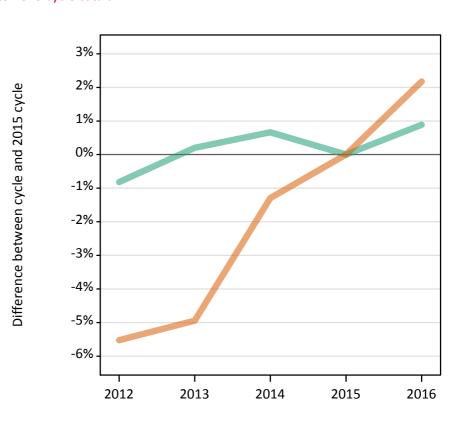

## **S.42 Placed 18 year old applicants from Scotland by sex: A level results day** Placed 18 year old applicants: change relative to 2015 cycle totals

Men Women

#### Placed 18 year old applicants: change relative to 2015 cycle totals

| Applicant Status | Sex   | 2012 | 2013 | 2014 | 2015 | 2016 |
|------------------|-------|------|------|------|------|------|
| Placed           | Men   | -1%  | 0%   | 1%   | 0%   | 1%   |
|                  | Women | -6%  | -5%  | -1%  | 0%   | 2%   |
|                  | All   | -4%  | -3%  | -0%  | 0%   | 2%   |