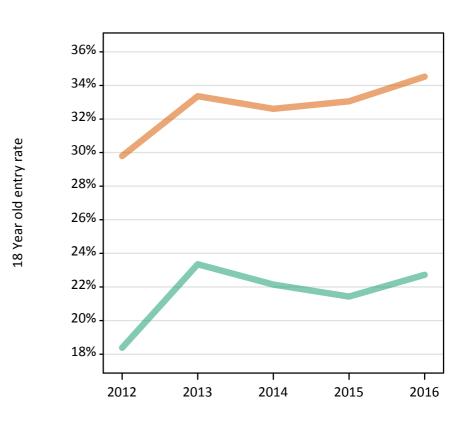

## S.35 Placed 18 year old applicants from Northern Ireland by sex: A level results day

Placed 18 year old applicants: entry rate

Men Women

## S.36 Placed 18 year old applicants from Northern Ireland by sex: A level results day

Placed 18 year old applicants: entry rate

| Applicant Status | Sex   | 2012  | 2013  | 2014  | 2015  | 2016  |
|------------------|-------|-------|-------|-------|-------|-------|
| Placed           | Men   | 18.4% | 23.4% | 22.1% | 21.4% | 22.7% |
|                  | Women | 29.8% | 33.4% | 32.6% | 33.1% | 34.5% |
|                  | All   | 24.0% | 28.3% | 27.3% | 27.1% | 28.5% |