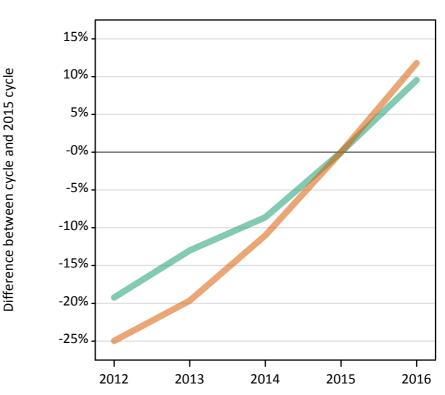

## S.13 Placed 18 year old applicants from the UK by sex: A level results day

Placed 18 year old applicants: entry rate

## S.14 Placed 18 year old applicants from the UK by sex: A level results day

Placed 18 year old applicants: entry rate

| Applicant Status | Sex   | 2012  | 2013  | 2014  | 2015  | 2016  |
|------------------|-------|-------|-------|-------|-------|-------|
| Placed           | Men   | 19.2% | 20.8% | 21.3% | 21.6% | 22.6% |
|                  | Women | 26.4% | 28.1% | 29.0% | 30.1% | 31.3% |
|                  | All   | 22.7% | 24.4% | 25.0% | 25.7% | 26.8% |