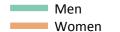

### S.11 Placed 18 year old applicants from the UK by sex: A level results day

#### Placed 18 year old applicants: change relative to 2015 cycle totals

| Applicant Status | Sex   | 2012 | 2013 | 2014 | 2015 | 2016 |
|------------------|-------|------|------|------|------|------|
| Placed           | Men   | -10% | -4%  | -3%  | 0%   | 3%   |
|                  | Women | -12% | -7%  | -6%  | 0%   | 2%   |
|                  | All   | -11% | -6%  | -4%  | 0%   | 2%   |

### S.12 Placed 18 year old applicants from the UK by sex: A level results day

| Applicant Status | Sex   | 2012    | 2013    | 2014   | 2015 | 2016  |
|------------------|-------|---------|---------|--------|------|-------|
| Placed           | Men   | -8,600  | -3,360  | -2,480 | 0    | 2,150 |
|                  | Women | -13,000 | -8,210  | -6,290 | 0    | 1,840 |
|                  | All   | -21,600 | -11,570 | -8,780 | 0    | 3,990 |