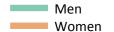

## S.5 Placed applicants from the UK by sex: A level results day

Placed applicants: change relative to 2015 cycle totals

#### S.7 Placed applicants from the UK by sex: A level results day

Placed applicants: change relative to 2015 cycle totals

| Applicant Status | Sex   | 2012 | 2013 | 2014 | 2015 | 2016 |
|------------------|-------|------|------|------|------|------|
| Placed           | Men   | -12% | -3%  | -2%  | 0%   | 2%   |
|                  | Women | -14% | -7%  | -4%  | 0%   | 3%   |
|                  | All   | -13% | -5%  | -3%  | 0%   | 3%   |