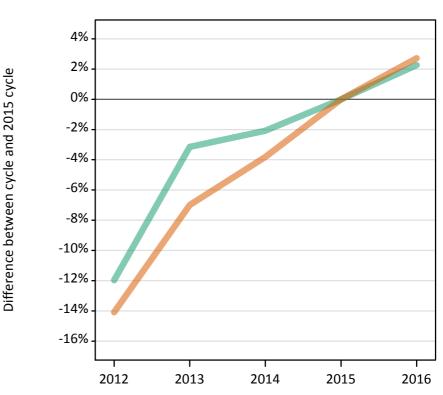

## S.5 Placed applicants from the UK by sex: A level results day

Placed applicants: change relative to 2015 cycle totals

#### S.7 Placed applicants from the UK by sex: A level results day

Placed applicants: change relative to 2015 cycle totals

| Applicant Status | Sex   | 2012 | 2013 | 2014 | 2015 | 2016 |
|------------------|-------|------|------|------|------|------|
| Placed           | Men   | -12% | -3%  | -2%  | 0%   | 2%   |
|                  | Women | -14% | -7%  | -4%  | 0%   | 3%   |
|                  | All   | -13% | -5%  | -3%  | 0%   | 3%   |