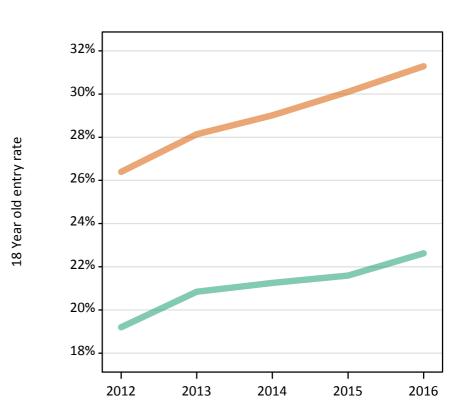

## S.13 Placed 18 year old applicants from the UK by sex: A level results day

Placed 18 year old applicants: entry rate

## S.14 Placed 18 year old applicants from the UK by sex: A level results day

Placed 18 year old applicants: entry rate

| Applicant Status | Sex   | 2012  | 2013  | 2014  | 2015  | 2016  |
|------------------|-------|-------|-------|-------|-------|-------|
| Placed           | Men   | 19.2% | 20.8% | 21.3% | 21.6% | 22.6% |
|                  | Women | 26.4% | 28.1% | 29.0% | 30.1% | 31.3% |
|                  | All   | 22.7% | 24.4% | 25.0% | 25.7% | 26.8% |