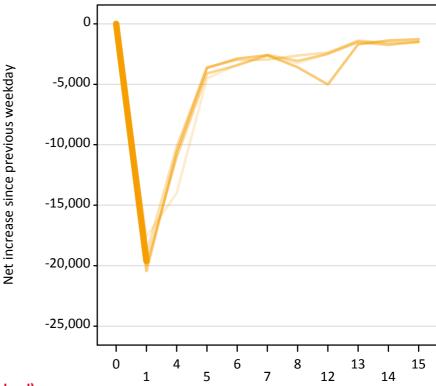

### A.22 Holding Offer: Daily net change (from England)

Net increase since previous weekday (2016 cycle up to 1 day after A level results day)

A.23 Holding Offer: Daily net change (from England)

| Applicant status, days since A level results day |    | 2012    | 2013    | 2014    | 2015    | 2016    |
|--------------------------------------------------|----|---------|---------|---------|---------|---------|
| Holding Offer                                    | 0  | 0       | 0       | 0       | 0       | 0       |
|                                                  | 1  | -17,610 | -19,020 | -19,850 | -20,460 | -19,620 |
|                                                  | 4  | -13,990 | -10,150 | -11,010 | -10,580 |         |
|                                                  | 5  | -4,500  | -3,590  | -4,110  | -3,660  |         |
|                                                  | 6  | -3,390  | -3,000  | -3,430  | -2,870  |         |
|                                                  | 7  | -2,690  | -2,970  | -2,570  | -2,590  |         |
|                                                  | 8  | -3,250  | -2,620  | -3,070  | -3,590  |         |
|                                                  | 12 | -2,490  | -2,360  | -2,470  | -5,010  |         |
|                                                  | 13 | -1,410  | -1,390  | -1,530  | -1,690  |         |
|                                                  | 14 | -1,680  | -1,570  | -1,760  | -1,370  |         |
|                                                  | 15 | -1,520  | -1,500  | -1,470  | -1,280  |         |