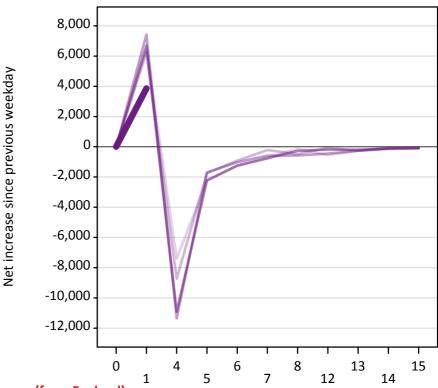

### A.24 Free to be placed in Clearing: Daily net change (from England)

Net increase since previous weekday (2016 cycle up to 1 day after A level results day)

A.25 Free to be placed in Clearing: Daily net change (from England)

| Applicant status, days since A level results day |    | 2012   | 2013   | 2014    | 2015    | 2016  |
|--------------------------------------------------|----|--------|--------|---------|---------|-------|
| Free to be placed in Clearing                    | 0  | 0      | 0      | 0       | 0       | 0     |
|                                                  | 1  | 6,450  | 6,240  | 7,420   | 6,690   | 3,860 |
|                                                  | 4  | -7,390 | -8,730 | -11,360 | -10,920 |       |
|                                                  | 5  | -2,260 | -1,750 | -1,700  | -2,220  |       |
|                                                  | 6  | -1,240 | -910   | -1,020  | -1,260  |       |
|                                                  | 7  | -690   | -220   | -590    | -770    |       |
|                                                  | 8  | -140   | -480   | -580    | -270    |       |
|                                                  | 12 | -560   | -70    | -450    | -190    |       |
|                                                  | 13 | -270   | -270   | -260    | -200    |       |
|                                                  | 14 | -150   | -130   | -100    | -120    |       |
|                                                  | 15 | -110   | -100   | -100    | -70     |       |