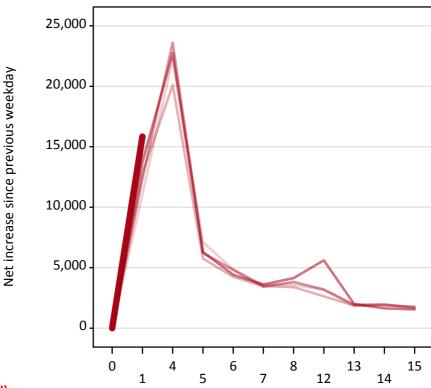

### A.18 All Placed: Daily net change (from England)

Net increase since previous weekday (2016 cycle up to 1 day after A level results day)

A.19 All Placed: Daily net change (from England)

| Applicant status, days since A leve | Applicant status, days since A level results day |        | 2013   | 2014   | 2015   | 2016   |
|-------------------------------------|--------------------------------------------------|--------|--------|--------|--------|--------|
| All Placed                          | 0                                                | 0      | 0      | 0      | 0      | 0      |
|                                     | 1                                                | 11,050 | 12,810 | 12,380 | 13,730 | 15,840 |
|                                     | 4                                                | 22,270 | 20,120 | 23,620 | 22,730 |        |
|                                     | 5                                                | 7,120  | 5,750  | 6,220  | 6,300  |        |
|                                     | 6                                                | 4,860  | 4,240  | 4,830  | 4,410  |        |
|                                     | 7                                                | 3,580  | 3,470  | 3,420  | 3,600  |        |
|                                     | 8                                                | 3,610  | 3,400  | 3,830  | 4,140  |        |
|                                     | 12                                               | 3,160  | 2,630  | 3,200  | 5,610  |        |
|                                     | 13                                               | 1,820  | 1,880  | 1,940  | 2,000  |        |
|                                     | 14                                               | 1,950  | 1,860  | 1,960  | 1,640  |        |
|                                     | 15                                               | 1,730  | 1,780  | 1,680  | 1,540  |        |