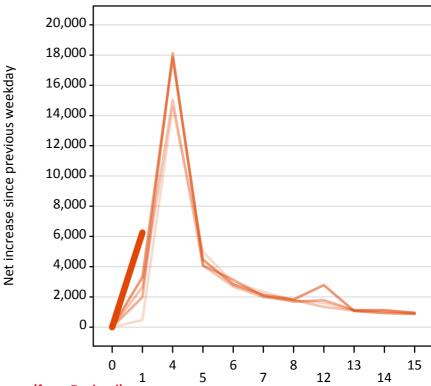

### A.20 Placed through Clearing only: Daily net change (from England)

Net increase since previous weekday (2016 cycle up to 1 day after A level results day)

A.21 Placed through Clearing only: Daily net change (from England)

| Applicant status, days since A level results day |    | 2012   | 2013   | 2014   | 2015   | 2016  |
|--------------------------------------------------|----|--------|--------|--------|--------|-------|
| Placed through Clearing only                     | 0  | 0      | 0      | 0      | 0      | 0     |
|                                                  | 1  | 480    | 2,650  | 1,990  | 3,300  | 6,260 |
|                                                  | 4  | 14,500 | 15,030 | 18,140 | 17,850 |       |
|                                                  | 5  | 4,980  | 4,070  | 4,080  | 4,470  |       |
|                                                  | 6  | 2,950  | 2,690  | 3,140  | 2,830  |       |
|                                                  | 7  | 2,330  | 1,980  | 2,060  | 2,140  |       |
|                                                  | 8  | 1,780  | 1,780  | 1,690  | 1,830  |       |
|                                                  | 12 | 1,600  | 1,340  | 1,780  | 2,790  |       |
|                                                  | 13 | 1,100  | 1,090  | 1,130  | 1,060  |       |
|                                                  | 14 | 1,100  | 1,050  | 1,130  | 930    |       |
|                                                  | 15 | 930    | 910    | 960    | 880    |       |