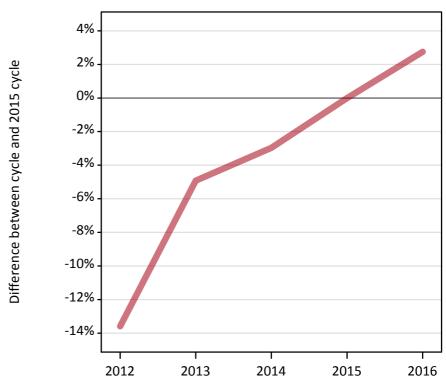

### A.3 All placed applicants from England: 1 day after A level results day

All placed applicants: difference between cycle and 2015 cycle

Placed

### A.5 All placed applicants from England: 1 day after A level results day

All placed applicants: difference between cycle and 2015 cycle

| Applicant type Status | 2012 | 2013 | 2014 | 2015 | 2016 |
|-----------------------|------|------|------|------|------|
| All applicants Placed | -14% | -5%  | -3%  | 0%   | 3%   |