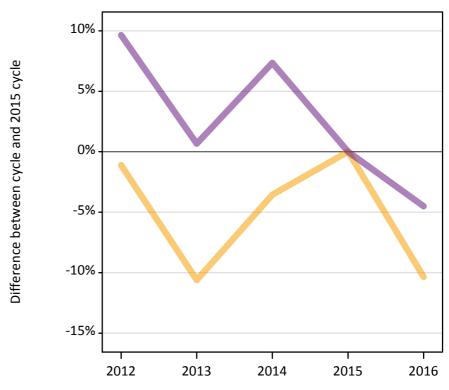

### A.3 All placed applicants from England: 1 day after A level results day

All placed applicants: difference between cycle and 2015 cycle

Placed

### A.5 All placed applicants from England: 1 day after A level results day

All placed applicants: difference between cycle and 2015 cycle

| Applicant type Status | 2012 | 2013 | 2014 | 2015 | 2016 |
|-----------------------|------|------|------|------|------|
| All applicants Placed | -14% | -5%  | -3%  | 0%   | 3%   |