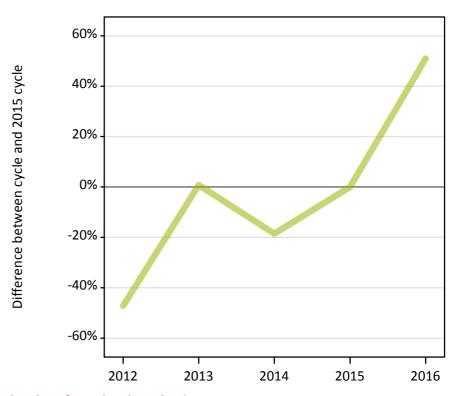

#### A.9 Main scheme applicants placed through adjustment: 1 day after A level results day

Placed through adjustment: difference between cycle and 2015 cycle

Placed (Adjustment)

### A.11 Main scheme applicants placed through adjustment: 1 day after A level results day

Placed through adjustment: difference between cycle and 2015 cycle

| Applicant type | Status              | 2012 | 2013 | 2014 | 2015 | 2016 |
|----------------|---------------------|------|------|------|------|------|
| Main scheme    | Placed (Adjustment) | -65% | -20% | -25% | 0%   | -25% |