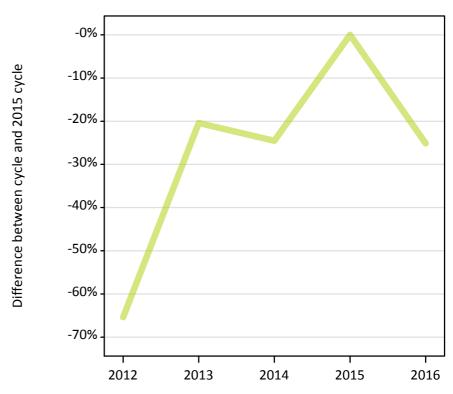

#### A.9 Main scheme applicants placed through adjustment: 1 day after A level results day

Placed through adjustment: difference between cycle and 2015 cycle

Placed (Adjustment)

### A.11 Main scheme applicants placed through adjustment: 1 day after A level results day

Placed through adjustment: difference between cycle and 2015 cycle

| Applicant type | Status              | 2012 | 2013 | 2014 | 2015 | 2016 |
|----------------|---------------------|------|------|------|------|------|
| Main scheme    | Placed (Adjustment) | -65% | -20% | -25% | 0%   | -25% |