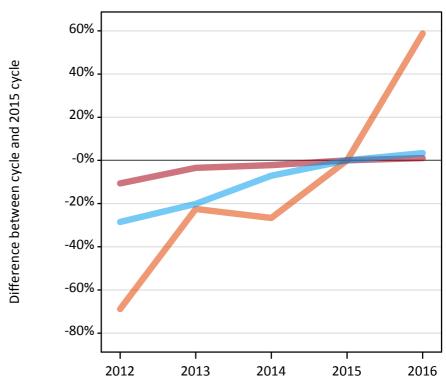

#### A.6 Placed main scheme applicants from England: 1 day after A level results day

Selected placed routes: difference between cycle and 2015 cycle

Placed (Clearing)
Placed (Firm)
Placed (Insurance)

#### A.8 Placed main scheme applicants from England: 1 day after A level results day

Selected placed routes: difference between cycle and 2015 cycle

| Applicant type | Status             | 2012 | 2013 | 2014 | 2015 | 2016 |
|----------------|--------------------|------|------|------|------|------|
| Main scheme    | Placed (Clearing)  | -69% | -23% | -27% | 0%   | 59%  |
|                | Placed (Firm)      | -11% | -3%  | -2%  | 0%   | 1%   |
|                | Placed (Insurance) | -28% | -20% | -7%  | 0%   | 3%   |