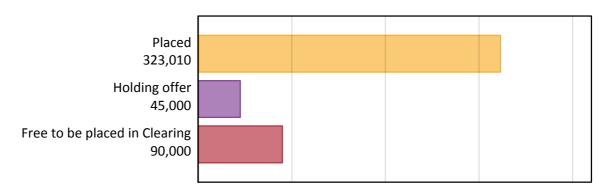

### A.2 Summary of applicants who are placed, holding offers or free to be placed in Clearing (England)

### A.1 Applicants by type and status from England, 2016 cycle

| Applicant type     | Status                        | 2016    |
|--------------------|-------------------------------|---------|
| Main scheme        | Placed (Clearing)             | 7,960   |
|                    | Placed (Adjustment)           | 250     |
|                    | Placed (Firm)                 | 274,980 |
|                    | Placed (Insurance)            | 27,470  |
|                    | Placed (Other)                | 9,490   |
|                    | Holding offer                 | 45,000  |
|                    | Free to be placed in Clearing | 90,000  |
| Direct to Clearing | Placed (Direct to Clearing)   | 2,860   |
|                    | Other (Direct to Clearing)    | 6,920   |
| All applicants     | Placed                        | 323,010 |