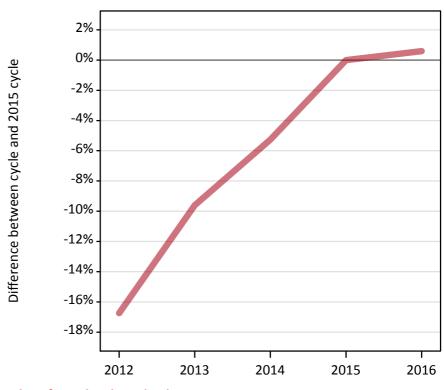

### A.3 All placed applicants from outside the EU: 1 day after A level results day

All placed applicants: difference between cycle and 2015 cycle

Placed

### A.5 All placed applicants from outside the EU: 1 day after A level results day

All placed applicants: difference between cycle and 2015 cycle

| Applicant type Stat | tus | 2012 | 2013 | 2014 | 2015 | 2016 |
|---------------------|-----|------|------|------|------|------|
| All applicants Plac | ced | -17% | -10% | -5%  | 0%   | 1%   |