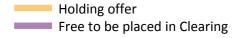

#### A.12 Main scheme applicants not currently placed from outside the EU: 1 day after A level results day

Applicants in unplaced states: difference between cycle and 2015 cycle

**A.13 Main scheme applicants not currently placed from outside the EU: 1 day after A level results day** Applicants in unplaced states: applicants at 1 day after A level results day

# **A.14 Main scheme applicants not currently placed from outside the EU: 1 day after A level results day** Applicants in unplaced states: difference between cycle and 2015 cycle

| Applicant type | Status                        | 2012 | 2013 | 2014 | 2015 | 2016 |
|----------------|-------------------------------|------|------|------|------|------|
| Main scheme    | Holding offer                 | -13% | -6%  | -1%  | 0%   | -13% |
|                | Free to be placed in Clearing | -10% | -8%  | 1%   | 0%   | 1%   |