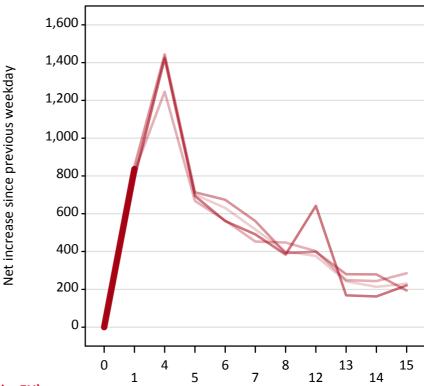

### A.18 All Placed: Daily net change (from outside the EU)

Net increase since previous weekday (2016 cycle up to 1 day after A level results day)

A.19 All Placed: Daily net change (from outside the EU)

Net increase since previous weekday (2016 cycle up to 1 day after A level results day)

| Applicant status, days s | Applicant status, days since A level results day |       | 2013  | 2014  | 2015  | 2016 |
|--------------------------|--------------------------------------------------|-------|-------|-------|-------|------|
| All Placed               | 0                                                | 0     | 0     | 0     | 0     | 0    |
|                          | 1                                                | 790   | 820   | 850   | 790   | 840  |
|                          | 4                                                | 1,430 | 1,250 | 1,440 | 1,420 |      |
|                          | 5                                                | 700   | 670   | 710   | 690   |      |
|                          | 6                                                | 630   | 570   | 670   | 560   |      |
|                          | 7                                                | 520   | 450   | 560   | 490   |      |
|                          | 8                                                | 400   | 450   | 390   | 380   |      |
|                          | 12                                               | 380   | 400   | 400   | 640   |      |
|                          | 13                                               | 240   | 250   | 280   | 170   |      |
|                          | 14                                               | 210   | 240   | 280   | 160   |      |
|                          | 15                                               | 230   | 290   | 190   | 220   |      |