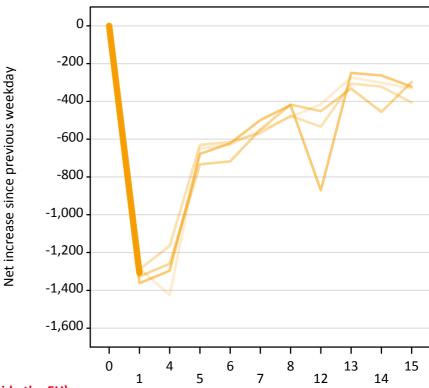

### A.22 Holding Offer: Daily net change (from outside the EU)

Net increase since previous weekday (2016 cycle up to 1 day after A level results day)

A.23 Holding Offer: Daily net change (from outside the EU)

Net increase since previous weekday (2016 cycle up to 1 day after A level results day)

| Applicant status, days since A level results day |    | 2012   | 2013   | 2014   | 2015   | 2016   |
|--------------------------------------------------|----|--------|--------|--------|--------|--------|
| Holding Offer                                    | 0  | 0      | 0      | 0      | 0      | 0      |
|                                                  | 1  | -1,280 | -1,290 | -1,330 | -1,360 | -1,310 |
|                                                  | 4  | -1,430 | -1,170 | -1,260 | -1,300 |        |
|                                                  | 5  | -650   | -630   | -730   | -680   |        |
|                                                  | 6  | -630   | -620   | -720   | -620   |        |
|                                                  | 7  | -550   | -570   | -550   | -500   |        |
|                                                  | 8  | -480   | -480   | -420   | -420   |        |
|                                                  | 12 | -420   | -530   | -450   | -870   |        |
|                                                  | 13 | -270   | -310   | -330   | -250   |        |
|                                                  | 14 | -300   | -320   | -460   | -260   |        |
|                                                  | 15 | -330   | -410   | -300   | -320   |        |