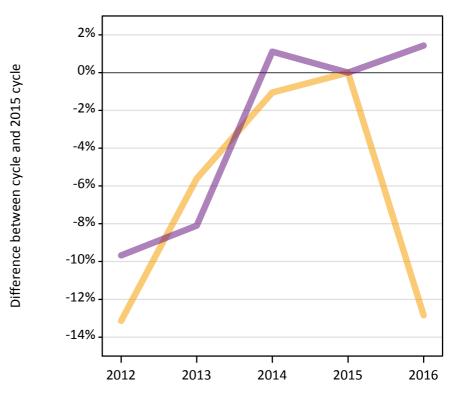

#### A.15 Direct to Clearing applicants from outside the EU: 1 day after A level results day

Placed (Direct to Clearing): difference between cycle and 2015 cycle

Placed (Direct to Clearing)

### A.17 Direct to Clearing applicants from outside the EU: 1 day after A level results day

Placed (Direct to Clearing): difference between cycle and 2015 cycle

| Applicant type     | Status                      | 2012 | 2013 | 2014 | 2015 | 2016 |
|--------------------|-----------------------------|------|------|------|------|------|
| Direct to Clearing | Placed (Direct to Clearing) | -27% | 13%  | -8%  | 0%   | 66%  |