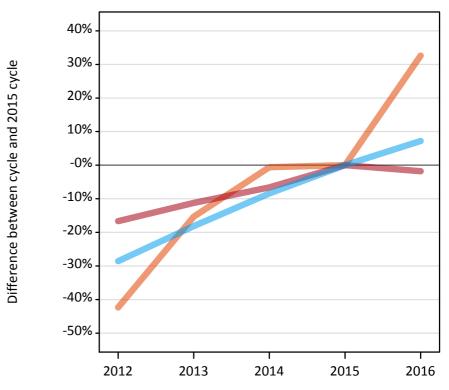

## A.8 Placed main scheme applicants from outside the EU: 1 day after A level results day

Selected placed routes: difference between cycle and 2015 cycle

| Applicant type | Status             | 2012 | 2013 | 2014 | 2015 | 2016 |
|----------------|--------------------|------|------|------|------|------|
| Main scheme    | Placed (Clearing)  | -42% | -15% | -1%  | 0%   | 33%  |
|                | Placed (Firm)      | -17% | -11% | -7%  | 0%   | -2%  |
|                | Placed (Insurance) | -29% | -18% | -8%  | 0%   | 7%   |

## A.7 Placed main scheme applicants from outside the EU: 1 day after A level results day

All Main scheme placed routes (excluding Adjustment): applicants at 1 day after A level results day

| Applicant type | Status             | 2012   | 2013   | 2014   | 2015   | 2016   |
|----------------|--------------------|--------|--------|--------|--------|--------|
| Main scheme    | Placed (Clearing)  | 390    | 570    | 670    | 680    | 900    |
|                | Placed (Firm)      | 20,690 | 22,040 | 23,190 | 24,830 | 24,380 |
|                | Placed (Insurance) | 1,910  | 2,180  | 2,440  | 2,670  | 2,860  |
|                | Placed (Other)     | 1,850  | 2,110  | 1,920  | 1,630  | 1,730  |