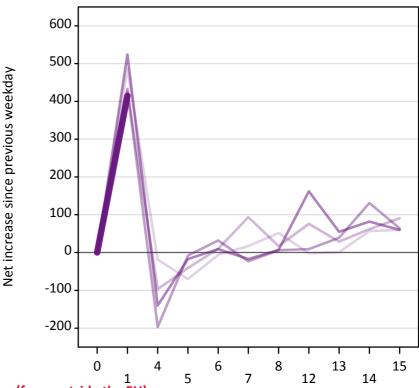

### A.24 Free to be placed in Clearing: Daily net change (from outside the EU)

Net increase since previous weekday (2016 cycle up to 1 day after A level results day)

A.25 Free to be placed in Clearing: Daily net change (from outside the EU)

Net increase since previous weekday (2016 cycle up to 1 day after A level results day)

| Applicant status, days since A level results day |    | 2012 | 2013 | 2014 | 2015 | 2016 |
|--------------------------------------------------|----|------|------|------|------|------|
| Free to be placed in Clearing                    | 0  | 0    | 0    | 0    | 0    | 0    |
|                                                  | 1  | 490  | 430  | 430  | 520  | 420  |
|                                                  | 4  | -20  | -100 | -200 | -140 |      |
|                                                  | 5  | -70  | -40  | -10  | -20  |      |
|                                                  | 6  | -10  | 10   | 30   | 10   |      |
|                                                  | 7  | 20   | 90   | -20  | -20  |      |
|                                                  | 8  | 50   | 20   | 10   | 10   |      |
|                                                  | 12 | 0    | 80   | 10   | 160  |      |
|                                                  | 13 | 0    | 30   | 40   | 60   |      |
|                                                  | 14 | 60   | 60   | 130  | 80   |      |
|                                                  | 15 | 60   | 90   | 60   | 60   |      |