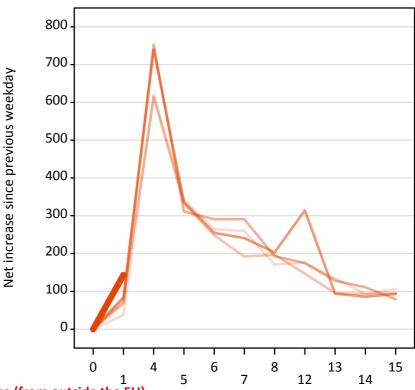

### A.20 Placed through Clearing only: Daily net change (from outside the EU)

Net increase since previous weekday (2016 cycle up to 1 day after A level results day)

A.21 Placed through Clearing only: Daily net change (from outside the EU)

Net increase since previous weekday (2016 cycle up to 1 day after A level results day)

| Applicant status, days since A level results day |    | 2012 | 2013 | 2014 | 2015 | 2016 |
|--------------------------------------------------|----|------|------|------|------|------|
| Placed through Clearing only                     | 0  | 0    | 0    | 0    | 0    | 0    |
|                                                  | 1  | 40   | 80   | 70   | 80   | 140  |
|                                                  | 4  | 620  | 620  | 750  | 740  |      |
|                                                  | 5  | 340  | 330  | 310  | 340  |      |
|                                                  | 6  | 260  | 250  | 290  | 260  |      |
|                                                  | 7  | 260  | 190  | 290  | 240  |      |
|                                                  | 8  | 170  | 200  | 190  | 200  |      |
|                                                  | 12 | 180  | 150  | 180  | 310  |      |
|                                                  | 13 | 130  | 100  | 130  | 90   |      |
|                                                  | 14 | 90   | 90   | 110  | 90   |      |
|                                                  | 15 | 110  | 100  | 80   | 90   |      |