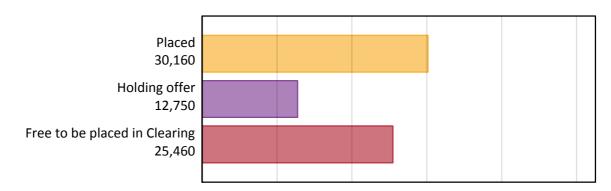

### A.2 Summary of applicants who are placed, holding offers or free to be placed in Clearing (outside the EU)

### A.1 Applicants by type and status from outside the EU, 2016 cycle

| Applicant type     | Status                        | 2016   |
|--------------------|-------------------------------|--------|
| Main scheme        | Placed (Clearing)             | 900    |
|                    | Placed (Adjustment)           | 10     |
|                    | Placed (Firm)                 | 24,380 |
|                    | Placed (Insurance)            | 2,860  |
|                    | Placed (Other)                | 1,730  |
|                    | Holding offer                 | 12,750 |
|                    | Free to be placed in Clearing | 25,460 |
| Direct to Clearing | Placed (Direct to Clearing)   | 280    |
|                    | Other (Direct to Clearing)    | 670    |
| All applicants     | Placed                        | 30,160 |