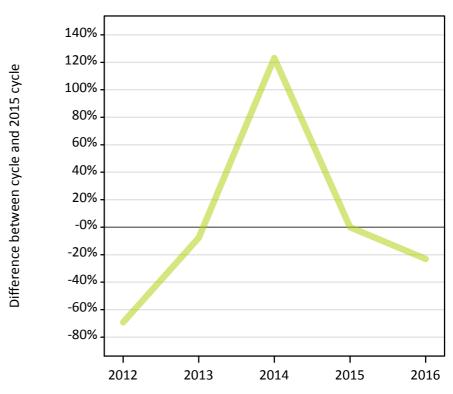

#### A.9 Main scheme applicants placed through adjustment: 1 day after A level results day

Placed through adjustment: difference between cycle and 2015 cycle

Placed (Adjustment)

### A.11 Main scheme applicants placed through adjustment: 1 day after A level results day

Placed through adjustment: difference between cycle and 2015 cycle

| Applicant type Status           | 2012 | 2013 | 2014 | 2015 | 2016 |
|---------------------------------|------|------|------|------|------|
| Main scheme Placed (Adjustment) | -69% | -8%  | 123% | 0%   | -23% |