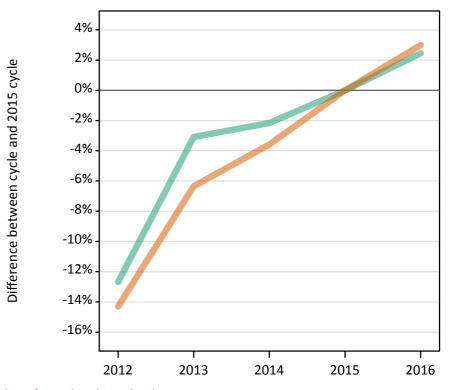

### S.9 Placed 18 year old applicants from the UK by sex: 1 day after A level results day

Placed 18 year old applicants: change relative to 2015 cycle totals

#### S.11 Placed 18 year old applicants from the UK by sex: 1 day after A level results day

Placed 18 year old applicants: change relative to 2015 cycle totals

| Applicant Status | Sex   | 2012 | 2013 | 2014 | 2015 | 2016 |
|------------------|-------|------|------|------|------|------|
| Placed           | Men   | -11% | -4%  | -3%  | 0%   | 3%   |
|                  | Women | -12% | -7%  | -6%  | 0%   | 3%   |
|                  | All   | -11% | -6%  | -5%  | 0%   | 3%   |