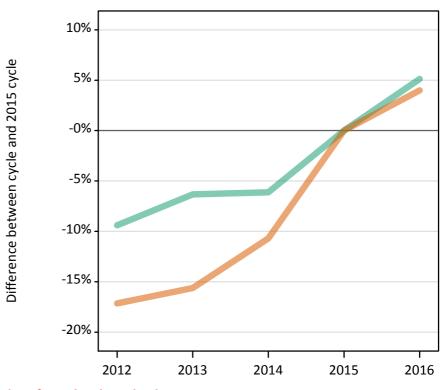

### S.31 Placed 18 year old applicants from Northern Ireland by sex: 1 day after A level results day

Placed 18 year old applicants: change relative to 2015 cycle totals