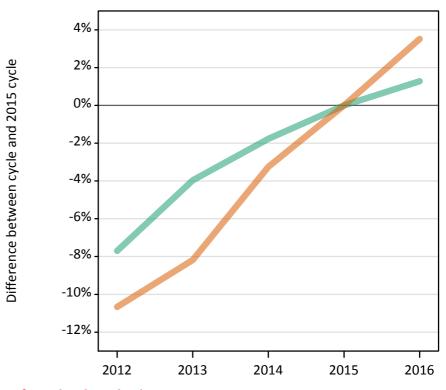

# Analysis at 00:05 on Friday 19 August 2016 (1 day after A level results day)

S.1 Placed applicants from all domiciles by sex: 1 day after A level results day

Placed applicants: change relative to 2015 cycle totals

### S.3 Placed applicants from all domiciles by sex: 1 day after A level results day

Placed applicants: change relative to 2015 cycle totals

| Applicant Status | Sex   | 2012 | 2013 | 2014 | 2015 | 2016 |
|------------------|-------|------|------|------|------|------|
| Placed           | Men   | -13% | -4%  | -3%  | 0%   | 3%   |
|                  | Women | -15% | -8%  | -5%  | 0%   | 3%   |
|                  | All   | -14% | -6%  | -4%  | 0%   | 3%   |