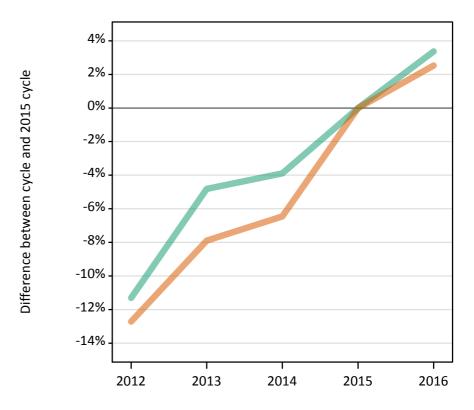

### S.20 Placed 18 year old applicants from England by sex: 1 day after A level results day

Placed 18 year old applicants: change relative to 2015 cycle totals

#### S.22 Placed 18 year old applicants from England by sex: 1 day after A level results day

Placed 18 year old applicants: change relative to 2015 cycle totals

| Applicant Status | Sex   | 2012 | 2013 | 2014 | 2015 | 2016 |
|------------------|-------|------|------|------|------|------|
| Placed           | Men   | -11% | -5%  | -4%  | 0%   | 3%   |
|                  | Women | -13% | -8%  | -6%  | 0%   | 3%   |
|                  | All   | -12% | -7%  | -5%  | 0%   | 3%   |