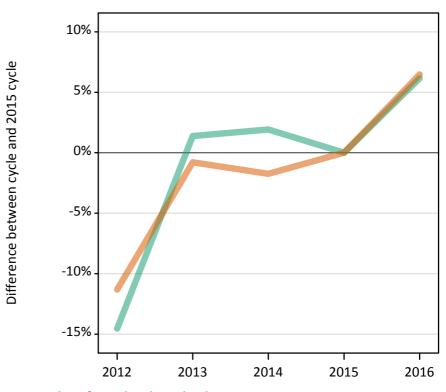

# Analysis at 00:05 on Friday 19 August 2016 (1 day after A level results day)

S.1 Placed applicants from all domiciles by sex: 1 day after A level results day

Placed applicants: change relative to 2015 cycle totals

### S.3 Placed applicants from all domiciles by sex: 1 day after A level results day

Placed applicants: change relative to 2015 cycle totals

| Applicant Status | Sex   | 2012 | 2013 | 2014 | 2015 | 2016 |
|------------------|-------|------|------|------|------|------|
| Placed           | Men   | -13% | -4%  | -3%  | 0%   | 3%   |
|                  | Women | -15% | -8%  | -5%  | 0%   | 3%   |
|                  | All   | -14% | -6%  | -4%  | 0%   | 3%   |