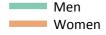

## S.5 Placed applicants from the UK by sex: 1 day after A level results day

Placed applicants: change relative to 2015 cycle totals

## S.7 Placed applicants from the UK by sex: 1 day after A level results day

Placed applicants: change relative to 2015 cycle totals

| Applicant Status | Sex   | 2012 | 2013 | 2014 | 2015 | 2016 |
|------------------|-------|------|------|------|------|------|
| Placed           | Men   | -12% | -3%  | -2%  | 0%   | 3%   |
|                  | Women | -14% | -7%  | -4%  | 0%   | 3%   |
|                  | All   | -13% | -5%  | -3%  | 0%   | 3%   |