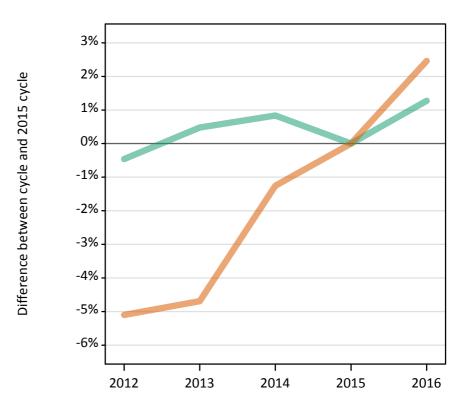

### S.42 Placed 18 year old applicants from Scotland by sex: 1 day after A level results day

Placed 18 year old applicants: change relative to 2015 cycle totals