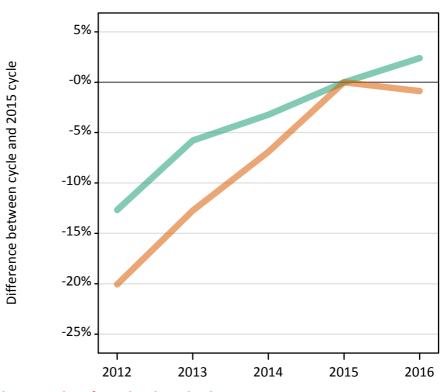

### S.64 Placed applicants from overseas (not EU) by sex: 1 day after A level results day

Placed applicants: change relative to 2015 cycle totals

# S.65 Placed applicants from overseas (not EU) by sex: 1 day after A level results day

| Applicant Status | Sex   | 2012   | 2013   | 2014   | 2015   | 2016   |
|------------------|-------|--------|--------|--------|--------|--------|
| Placed           | Men   | 11,780 | 12,710 | 13,060 | 13,490 | 13,820 |
|                  | Women | 13,180 | 14,390 | 15,350 | 16,490 | 16,340 |
|                  | All   | 24,960 | 27,100 | 28,410 | 29,980 | 30,160 |

## S.66 Placed applicants from overseas (not EU) by sex: 1 day after A level results day

Placed applicants: change relative to 2015 cycle totals

| Applicant Status | Sex   | 2012 | 2013 | 2014 | 2015 | 2016 |
|------------------|-------|------|------|------|------|------|
| Placed           | Men   | -13% | -6%  | -3%  | 0%   | 2%   |
|                  | Women | -20% | -13% | -7%  | 0%   | -1%  |
|                  | All   | -17% | -10% | -5%  | 0%   | 1%   |