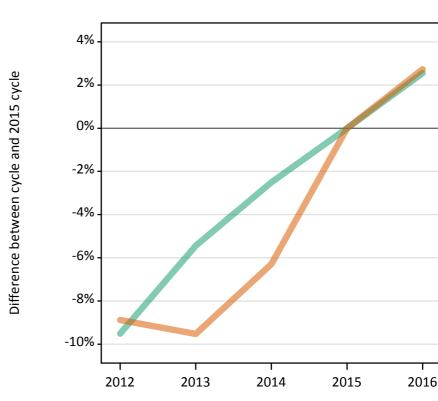

## S.5 Placed applicants from the UK by sex: 1 day after A level results day

Placed applicants: change relative to 2015 cycle totals

## S.7 Placed applicants from the UK by sex: 1 day after A level results day

Placed applicants: change relative to 2015 cycle totals

| Applicant Status | Sex   | 2012 | 2013 | 2014 | 2015 | 2016 |
|------------------|-------|------|------|------|------|------|
| Placed           | Men   | -12% | -3%  | -2%  | 0%   | 3%   |
|                  | Women | -14% | -7%  | -4%  | 0%   | 3%   |
|                  | All   | -13% | -5%  | -3%  | 0%   | 3%   |