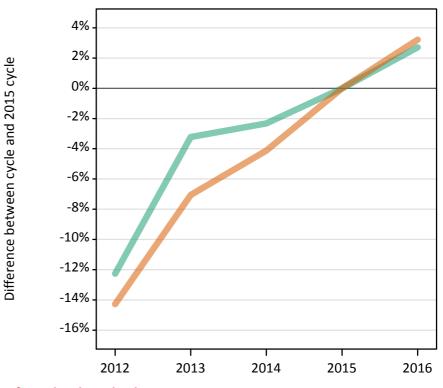

### S.16 Placed applicants from England by sex: 1 day after A level results day

Placed applicants: change relative to 2015 cycle totals

## S.18 Placed applicants from England by sex: 1 day after A level results day

Placed applicants: change relative to 2015 cycle totals

| Applicant Status | Sex   | 2012 | 2013 | 2014 | 2015 | 2016 |
|------------------|-------|------|------|------|------|------|
| Placed           | Men   | -13% | -3%  | -2%  | 0%   | 2%   |
|                  | Women | -14% | -6%  | -4%  | 0%   | 3%   |
|                  | All   | -14% | -5%  | -3%  | 0%   | 3%   |