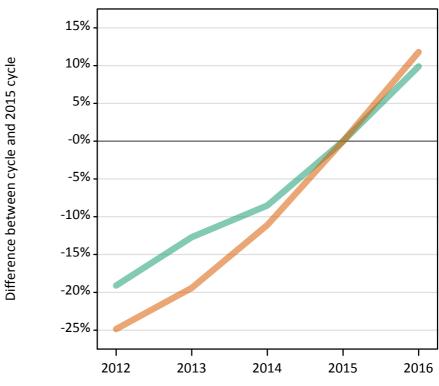

### S.9 Placed 18 year old applicants from the UK by sex: 1 day after A level results day

Placed 18 year old applicants: change relative to 2015 cycle totals

#### S.11 Placed 18 year old applicants from the UK by sex: 1 day after A level results day

Placed 18 year old applicants: change relative to 2015 cycle totals

| Applicant Status | Sex   | 2012 | 2013 | 2014 | 2015 | 2016 |
|------------------|-------|------|------|------|------|------|
| Placed           | Men   | -11% | -4%  | -3%  | 0%   | 3%   |
|                  | Women | -12% | -7%  | -6%  | 0%   | 3%   |
|                  | All   | -11% | -6%  | -5%  | 0%   | 3%   |