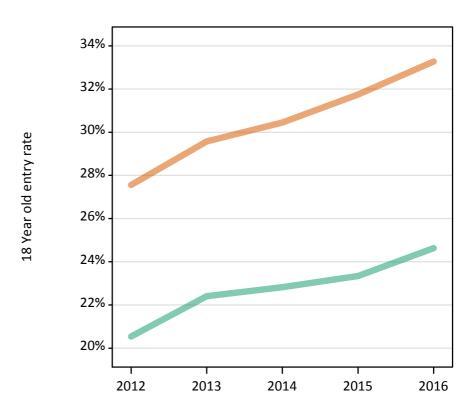

# S.24 Placed 18 year old applicants from England by sex: 1 day after A level results day

Placed 18 year old applicants: entry rate

# S.25 Placed 18 year old applicants from England by sex: 1 day after A level results day

Placed 18 year old applicants: entry rate

| Applicant Status | Sex   | 2012  | 2013  | 2014  | 2015  | 2016  |
|------------------|-------|-------|-------|-------|-------|-------|
| Placed           | Men   | 20.5% | 22.4% | 22.8% | 23.3% | 24.6% |
|                  | Women | 27.6% | 29.6% | 30.5% | 31.7% | 33.3% |
|                  | All   | 24.0% | 25.9% | 26.5% | 27.4% | 28.8% |