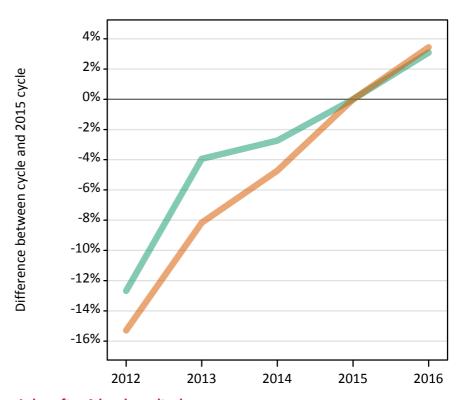

## S.5 Placed applicants from the UK by sex: 1 day after A level results day

Placed applicants: change relative to 2015 cycle totals

## S.7 Placed applicants from the UK by sex: 1 day after A level results day

Placed applicants: change relative to 2015 cycle totals

| Applicant Status | Sex   | 2012 | 2013 | 2014 | 2015 | 2016 |
|------------------|-------|------|------|------|------|------|
| Placed           | Men   | -12% | -3%  | -2%  | 0%   | 3%   |
|                  | Women | -14% | -7%  | -4%  | 0%   | 3%   |
|                  | All   | -13% | -5%  | -3%  | 0%   | 3%   |