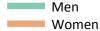

# Analysis at 00:05 on Friday 19 August 2016 (1 day after A level results day)

S.1 Placed applicants from all domiciles by sex: 1 day after A level results day

Placed applicants: change relative to 2015 cycle totals

### S.3 Placed applicants from all domiciles by sex: 1 day after A level results day

Placed applicants: change relative to 2015 cycle totals

| Applicant Status | Sex   | 2012 | 2013 | 2014 | 2015 | 2016 |
|------------------|-------|------|------|------|------|------|
| Placed           | Men   | -13% | -4%  | -3%  | 0%   | 3%   |
|                  | Women | -15% | -8%  | -5%  | 0%   | 3%   |
|                  | All   | -14% | -6%  | -4%  | 0%   | 3%   |