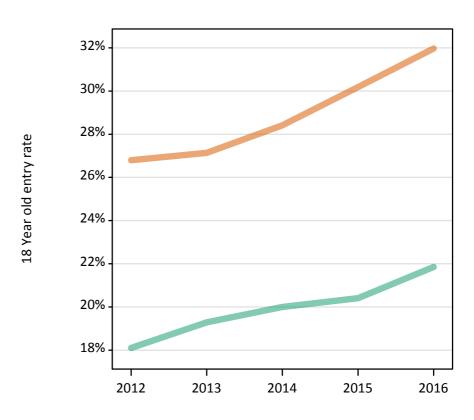

# S.13 Placed 18 year old applicants from the UK by sex: 1 day after A level results day

Placed 18 year old applicants: entry rate

# S.14 Placed 18 year old applicants from the UK by sex: 1 day after A level results day

Placed 18 year old applicants: entry rate

| Applicant Status | Sex   | 2012  | 2013  | 2014  | 2015  | 2016  |
|------------------|-------|-------|-------|-------|-------|-------|
| Placed           | Men   | 20.2% | 22.0% | 22.4% | 22.9% | 24.1% |
|                  | Women | 27.5% | 29.4% | 30.2% | 31.5% | 33.0% |
|                  | All   | 23.8% | 25.6% | 26.2% | 27.1% | 28.4% |