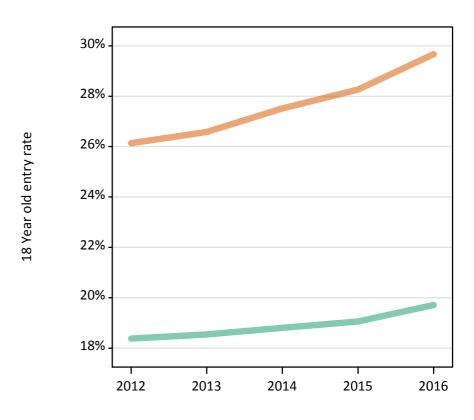

# S.57 Placed 18 year old applicants from Wales by sex: 1 day after A level results day

Placed 18 year old applicants: entry rate

# S.58 Placed 18 year old applicants from Wales by sex: 1 day after A level results day

Placed 18 year old applicants: entry rate

| Applicant Status | Sex   | 2012  | 2013  | 2014  | 2015  | 2016  |
|------------------|-------|-------|-------|-------|-------|-------|
| Placed           | Men   | 18.1% | 19.3% | 20.0% | 20.4% | 21.9% |
|                  | Women | 26.8% | 27.1% | 28.4% | 30.2% | 32.0% |
|                  | All   | 22.3% | 23.1% | 24.1% | 25.2% | 26.8% |