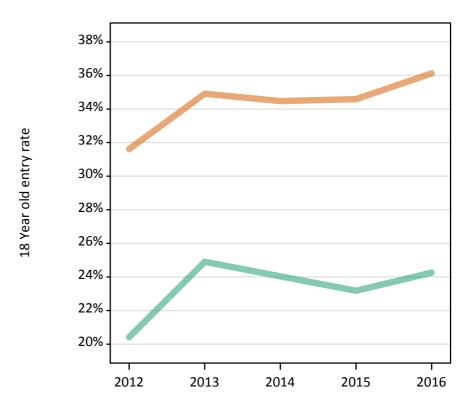

# S.35 Placed 18 year old applicants from Northern Ireland by sex: 1 day after A level results day

Placed 18 year old applicants: entry rate

# **S.36 Placed 18 year old applicants from Northern Ireland by sex: 1 day after A level results day** Placed 18 year old applicants: entry rate

| Applicant Status | Sex   | 2012  | 2013  | 2014  | 2015  | 2016  |
|------------------|-------|-------|-------|-------|-------|-------|
| Placed           | Men   | 20.4% | 24.9% | 24.0% | 23.2% | 24.3% |
|                  | Women | 31.6% | 34.9% | 34.5% | 34.6% | 36.1% |
|                  | All   | 25.9% | 29.8% | 29.2% | 28.8% | 30.0% |