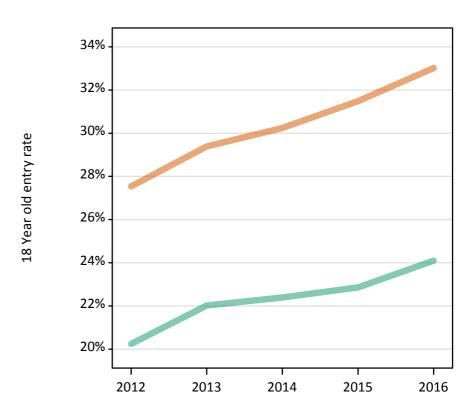

# S.13 Placed 18 year old applicants from the UK by sex: 1 day after A level results day

Placed 18 year old applicants: entry rate

# S.14 Placed 18 year old applicants from the UK by sex: 1 day after A level results day

Placed 18 year old applicants: entry rate

| Applicant Status | Sex   | 2012  | 2013  | 2014  | 2015  | 2016  |
|------------------|-------|-------|-------|-------|-------|-------|
| Placed           | Men   | 20.2% | 22.0% | 22.4% | 22.9% | 24.1% |
|                  | Women | 27.5% | 29.4% | 30.2% | 31.5% | 33.0% |
|                  | All   | 23.8% | 25.6% | 26.2% | 27.1% | 28.4% |