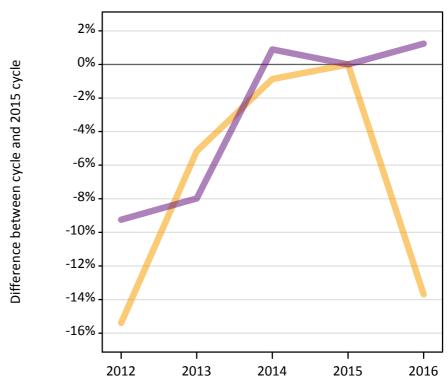

### A.3 All placed applicants from outside the EU: 4 days after A level results day

All placed applicants: difference between cycle and 2015 cycle

Placed

### A.5 All placed applicants from outside the EU: 4 days after A level results day

All placed applicants: difference between cycle and 2015 cycle

| Applicant type Status | s 201: | 2013 | 2014 | 2015 | 2016 |
|-----------------------|--------|------|------|------|------|
| All applicants Place  | d -16% | -10% | -5%  | 0%   | 1%   |