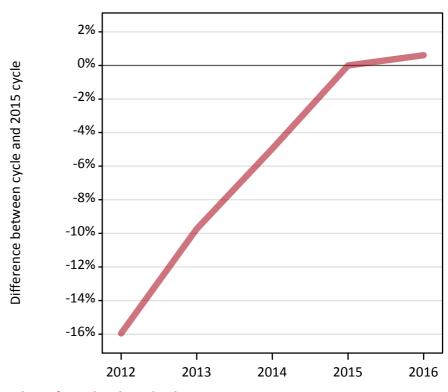

### A.3 All placed applicants from outside the EU: 4 days after A level results day

All placed applicants: difference between cycle and 2015 cycle

Placed

### A.5 All placed applicants from outside the EU: 4 days after A level results day

All placed applicants: difference between cycle and 2015 cycle

| Applicant type Status | s 201: | 2013 | 2014 | 2015 | 2016 |
|-----------------------|--------|------|------|------|------|
| All applicants Place  | d -16% | -10% | -5%  | 0%   | 1%   |