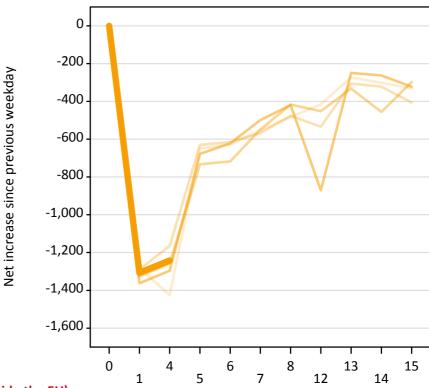

### A.22 Holding Offer: Daily net change (from outside the EU)

Net increase since previous weekday (2016 cycle up to 4 days after A level results day)

A.23 Holding Offer: Daily net change (from outside the EU)

Net increase since previous weekday (2016 cycle up to 4 days after A level results day)

| Applicant status, days since A level results day |    | 2012   | 2013   | 2014   | 2015   | 2016   |
|--------------------------------------------------|----|--------|--------|--------|--------|--------|
| Holding Offer                                    | 0  | 0      | 0      | 0      | 0      | 0      |
|                                                  | 1  | -1,280 | -1,290 | -1,330 | -1,360 | -1,310 |
|                                                  | 4  | -1,430 | -1,170 | -1,260 | -1,300 | -1,240 |
|                                                  | 5  | -650   | -630   | -730   | -680   |        |
|                                                  | 6  | -630   | -620   | -720   | -620   |        |
|                                                  | 7  | -550   | -570   | -550   | -500   |        |
|                                                  | 8  | -480   | -480   | -420   | -420   |        |
|                                                  | 12 | -420   | -530   | -450   | -870   |        |
|                                                  | 13 | -270   | -310   | -330   | -250   |        |
|                                                  | 14 | -300   | -320   | -460   | -260   |        |
|                                                  | 15 | -330   | -410   | -300   | -320   |        |