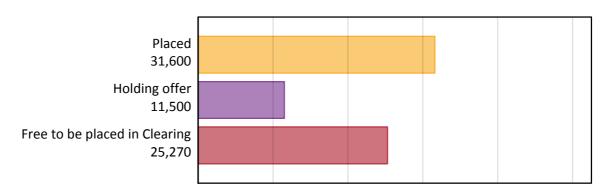

### A.2 Summary of applicants who are placed, holding offers or free to be placed in Clearing (outside the EU)

### A.1 Applicants by type and status from outside the EU, 2016 cycle

| Applicant type     | Status                        | 2016   |
|--------------------|-------------------------------|--------|
| Main scheme        | Placed (Clearing)             | 1,640  |
|                    | Placed (Adjustment)           | 40     |
|                    | Placed (Firm)                 | 24,720 |
|                    | Placed (Insurance)            | 3,080  |
|                    | Placed (Other)                | 1,770  |
|                    | Holding offer                 | 11,500 |
|                    | Free to be placed in Clearing | 25,270 |
| Direct to Clearing | Placed (Direct to Clearing)   | 350    |
|                    | Other (Direct to Clearing)    | 670    |
| All applicants     | Placed                        | 31,600 |