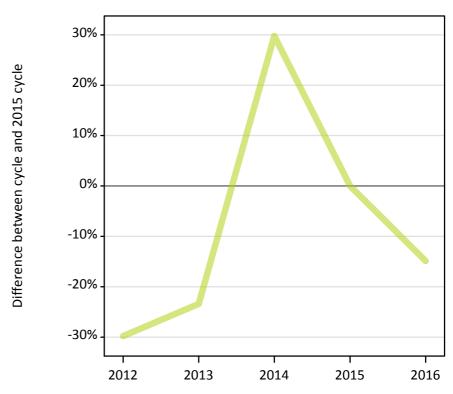

#### A.9 Main scheme applicants placed through adjustment: 4 days after A level results day

Placed through adjustment: difference between cycle and 2015 cycle

Placed (Adjustment)

### A.11 Main scheme applicants placed through adjustment: 4 days after A level results day

Placed through adjustment: difference between cycle and 2015 cycle

| Applica | nt type | Status              | 2012 | 2013 | 2014 | 2015 | 2016 |
|---------|---------|---------------------|------|------|------|------|------|
| Main so | heme    | Placed (Adjustment) | -30% | -23% | 30%  | 0%   | -15% |