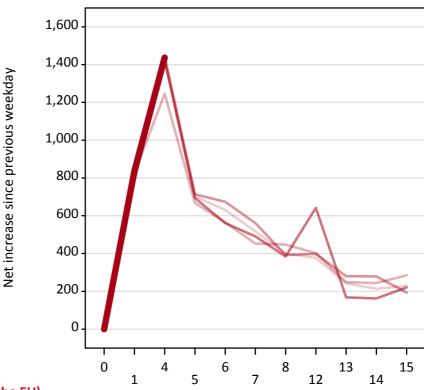

### A.18 All Placed: Daily net change (from outside the EU)

Net increase since previous weekday (2016 cycle up to 4 days after A level results day)

A.19 All Placed: Daily net change (from outside the EU)

Net increase since previous weekday (2016 cycle up to 4 days after A level results day)

| Applicant status, days s | Applicant status, days since A level results day |       | 2013  | 2014  | 2015  | 2016  |
|--------------------------|--------------------------------------------------|-------|-------|-------|-------|-------|
| All Placed               | 0                                                | 0     | 0     | 0     | 0     | 0     |
|                          | 1                                                | 790   | 820   | 850   | 790   | 840   |
|                          | 4                                                | 1,430 | 1,250 | 1,440 | 1,420 | 1,440 |
|                          | 5                                                | 700   | 670   | 710   | 690   |       |
|                          | 6                                                | 630   | 570   | 670   | 560   |       |
|                          | 7                                                | 520   | 450   | 560   | 490   |       |
|                          | 8                                                | 400   | 450   | 390   | 380   |       |
|                          | 12                                               | 380   | 400   | 400   | 640   |       |
|                          | 13                                               | 240   | 250   | 280   | 170   |       |
|                          | 14                                               | 210   | 240   | 280   | 160   |       |
|                          | 15                                               | 230   | 290   | 190   | 220   |       |