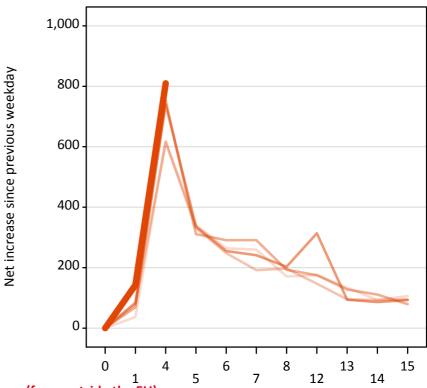

### A.20 Placed through Clearing only: Daily net change (from outside the EU)

Net increase since previous weekday (2016 cycle up to 4 days after A level results day)

A.21 Placed through Clearing only: Daily net change (from outside the EU)

Net increase since previous weekday (2016 cycle up to 4 days after A level results day)

| Applicant status, days since A level results day |    | 2012 | 2013 | 2014 | 2015 | 2016 |
|--------------------------------------------------|----|------|------|------|------|------|
| Placed through Clearing only                     | 0  | 0    | 0    | 0    | 0    | 0    |
|                                                  | 1  | 40   | 80   | 70   | 80   | 140  |
|                                                  | 4  | 620  | 620  | 750  | 740  | 810  |
|                                                  | 5  | 340  | 330  | 310  | 340  |      |
|                                                  | 6  | 260  | 250  | 290  | 260  |      |
|                                                  | 7  | 260  | 190  | 290  | 240  |      |
|                                                  | 8  | 170  | 200  | 190  | 200  |      |
|                                                  | 12 | 180  | 150  | 180  | 310  |      |
|                                                  | 13 | 130  | 100  | 130  | 90   |      |
|                                                  | 14 | 90   | 90   | 110  | 90   |      |
|                                                  | 15 | 110  | 100  | 80   | 90   |      |