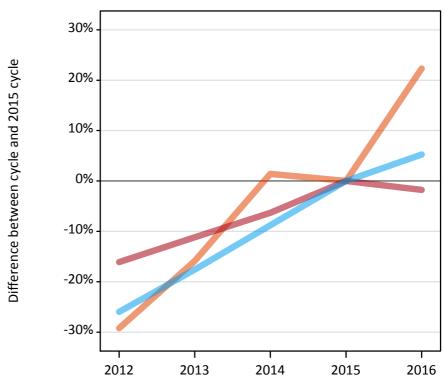

#### A.6 Placed main scheme applicants from outside the EU: 4 days after A level results day

Selected placed routes: difference between cycle and 2015 cycle

Placed (Clearing)
Placed (Firm)
Placed (Insurance)

## A.8 Placed main scheme applicants from outside the EU: 4 days after A level results day

Selected placed routes: difference between cycle and 2015 cycle

| Applicant type | Status             | 2012 | 2013 | 2014 | 2015 | 2016 |
|----------------|--------------------|------|------|------|------|------|
| Main scheme    | Placed (Clearing)  | -29% | -16% | 1%   | 0%   | 22%  |
|                | Placed (Firm)      | -16% | -11% | -6%  | 0%   | -2%  |
|                | Placed (Insurance) | -26% | -18% | -9%  | 0%   | 5%   |