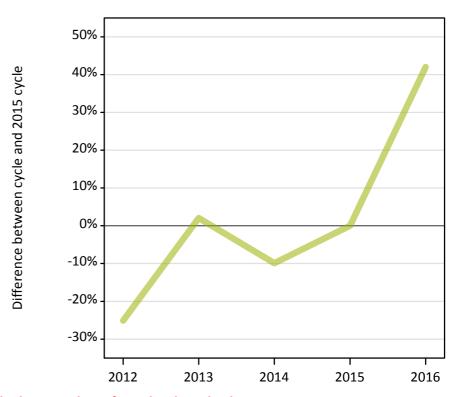

#### A.15 Direct to Clearing applicants from outside the EU: 4 days after A level results day

Placed (Direct to Clearing): difference between cycle and 2015 cycle

Placed (Direct to Clearing)

### A.17 Direct to Clearing applicants from outside the EU: 4 days after A level results day

Placed (Direct to Clearing): difference between cycle and 2015 cycle

| Applicant type     | Status                      | 2012 | 2013 | 2014 | 2015 | 2016 |
|--------------------|-----------------------------|------|------|------|------|------|
| Direct to Clearing | Placed (Direct to Clearing) | -25% | 2%   | -10% | 0%   | 42%  |