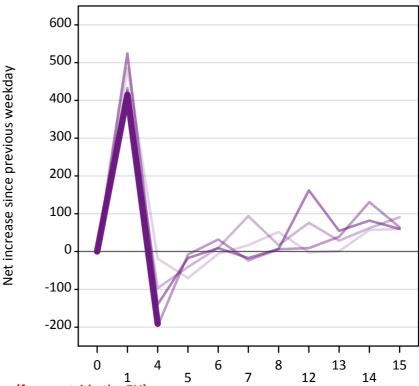

### A.18 All Placed: Daily net change (from outside the EU)

Net increase since previous weekday (2016 cycle up to 4 days after A level results day)

A.19 All Placed: Daily net change (from outside the EU)

Net increase since previous weekday (2016 cycle up to 4 days after A level results day)

| Applicant status, days s | Applicant status, days since A level results day |       | 2013  | 2014  | 2015  | 2016  |
|--------------------------|--------------------------------------------------|-------|-------|-------|-------|-------|
| All Placed               | 0                                                | 0     | 0     | 0     | 0     | 0     |
|                          | 1                                                | 790   | 820   | 850   | 790   | 840   |
|                          | 4                                                | 1,430 | 1,250 | 1,440 | 1,420 | 1,440 |
|                          | 5                                                | 700   | 670   | 710   | 690   |       |
|                          | 6                                                | 630   | 570   | 670   | 560   |       |
|                          | 7                                                | 520   | 450   | 560   | 490   |       |
|                          | 8                                                | 400   | 450   | 390   | 380   |       |
|                          | 12                                               | 380   | 400   | 400   | 640   |       |
|                          | 13                                               | 240   | 250   | 280   | 170   |       |
|                          | 14                                               | 210   | 240   | 280   | 160   |       |
|                          | 15                                               | 230   | 290   | 190   | 220   |       |