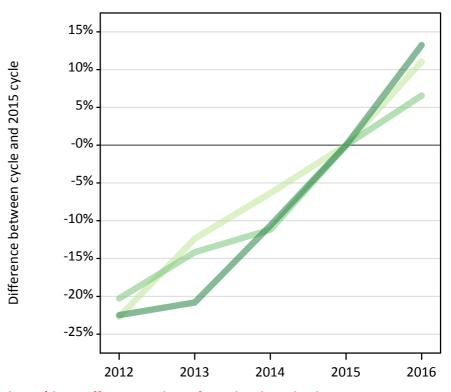

#### T.13 Placed applicants from the EU (excluding the UK) by tariff group: 4 days after A level results day

Placed applicants: change relative to 2015 cycle totals

# **T.15** Placed applicants from the EU (excluding the UK) by tariff group: 4 days after A level results day Placed applicants: change relative to 2015 cycle totals

| Applicant Status | Tariff group  | 2012 | 2013 | 2014 | 2015 | 2016 |
|------------------|---------------|------|------|------|------|------|
| Placed           | Lower tariff  | -23% | -12% | -6%  | 0%   | 11%  |
|                  | Medium tariff | -20% | -14% | -11% | 0%   | 7%   |
|                  | Higher tariff | -22% | -21% | -11% | 0%   | 13%  |