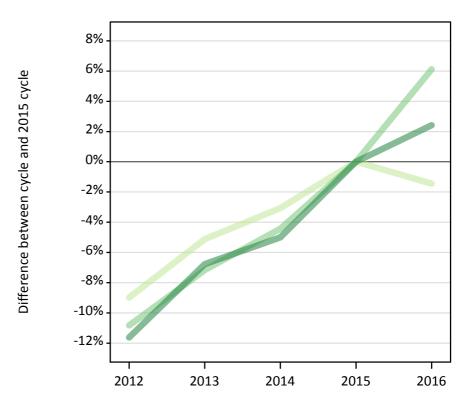

### T.5 Placed applicants from the UK by tariff group: 4 days after A level results day

Placed applicants: change relative to 2015 cycle totals

### T.7 Placed applicants from the UK by tariff group: 4 days after A level results day

Placed applicants: change relative to 2015 cycle totals

| Applicant Status | Tariff group  | 2012 | 2013 | 2014 | 2015 | 2016 |
|------------------|---------------|------|------|------|------|------|
| Placed           | Lower tariff  | -9%  | -2%  | -0%  | 0%   | -1%  |
|                  | Medium tariff | -14% | -7%  | -4%  | 0%   | 5%   |
|                  | Higher tariff | -15% | -9%  | -6%  | 0%   | 3%   |