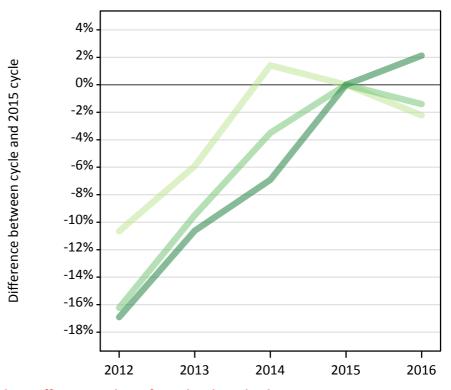

### Analysis at 00:05 on Monday 22 August 2016 (4 days after A level results day)

T.1 Placed applicants from all domiciles by tariff group: 4 days after A level results day

Placed applicants: change relative to 2015 cycle totals

#### T.3 Placed applicants from all domiciles by tariff group: 4 days after A level results day

Placed applicants: change relative to 2015 cycle totals

| Applicant Status | Tariff group  | 2012 | 2013 | 2014 | 2015 | 2016 |
|------------------|---------------|------|------|------|------|------|
| Placed           | Lower tariff  | -10% | -3%  | -1%  | 0%   | -0%  |
|                  | Medium tariff | -15% | -7%  | -4%  | 0%   | 5%   |
|                  | Higher tariff | -16% | -10% | -6%  | 0%   | 4%   |