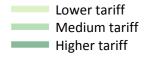

### Analysis at 00:05 on Monday 22 August 2016 (4 days after A level results day)

T.1 Placed applicants from all domiciles by tariff group: 4 days after A level results day

Placed applicants: change relative to 2015 cycle totals

#### T.3 Placed applicants from all domiciles by tariff group: 4 days after A level results day

Placed applicants: change relative to 2015 cycle totals

| Applicant Status | Tariff group  | 2012 | 2013 | 2014 | 2015 | 2016 |
|------------------|---------------|------|------|------|------|------|
| Placed           | Lower tariff  | -10% | -3%  | -1%  | 0%   | -0%  |
|                  | Medium tariff | -15% | -7%  | -4%  | 0%   | 5%   |
|                  | Higher tariff | -16% | -10% | -6%  | 0%   | 4%   |