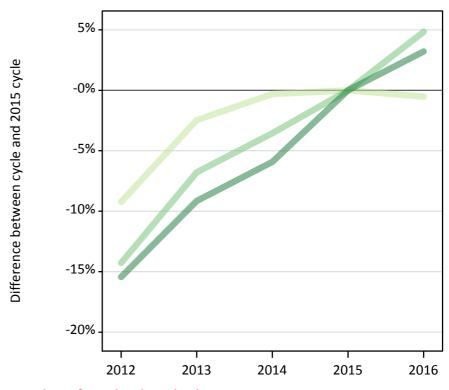

### T.5 Placed applicants from the UK by tariff group: 4 days after A level results day

Placed applicants: change relative to 2015 cycle totals

### T.7 Placed applicants from the UK by tariff group: 4 days after A level results day

Placed applicants: change relative to 2015 cycle totals

| Applicant Status | Tariff group  | 2012 | 2013 | 2014 | 2015 | 2016 |
|------------------|---------------|------|------|------|------|------|
| Placed           | Lower tariff  | -9%  | -2%  | -0%  | 0%   | -1%  |
|                  | Medium tariff | -14% | -7%  | -4%  | 0%   | 5%   |
|                  | Higher tariff | -15% | -9%  | -6%  | 0%   | 3%   |