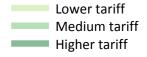

#### T.9 Placed 18 year old applicants from the UK by tariff group: 4 days after A level results day

Placed 18 year old applicants: change relative to 2015 cycle totals

# **T.11 Placed 18 year old applicants from the UK by tariff group: 4 days after A level results day** Placed 18 year old applicants: change relative to 2015 cycle totals

| Applicant Status | Tariff group  | 2012 | 2013 | 2014 | 2015 | 2016 |
|------------------|---------------|------|------|------|------|------|
| Placed           | Lower tariff  | -9%  | -5%  | -3%  | 0%   | -1%  |
|                  | Medium tariff | -11% | -7%  | -4%  | 0%   | 6%   |
|                  | Higher tariff | -12% | -7%  | -5%  | 0%   | 2%   |