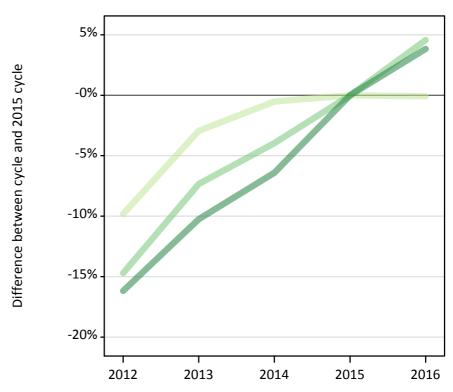

### Analysis at 00:05 on Monday 22 August 2016 (4 days after A level results day)

T.1 Placed applicants from all domiciles by tariff group: 4 days after A level results day

Placed applicants: change relative to 2015 cycle totals

#### T.3 Placed applicants from all domiciles by tariff group: 4 days after A level results day

Placed applicants: change relative to 2015 cycle totals

| Applicant Status | Tariff group  | 2012 | 2013 | 2014 | 2015 | 2016 |
|------------------|---------------|------|------|------|------|------|
| Placed           | Lower tariff  | -10% | -3%  | -1%  | 0%   | -0%  |
|                  | Medium tariff | -15% | -7%  | -4%  | 0%   | 5%   |
|                  | Higher tariff | -16% | -10% | -6%  | 0%   | 4%   |