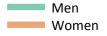

# S.14 Placed 18 year old applicants from the UK by sex: 5 days after A level results day

Placed 18 year old applicants: entry rate

| Applicant Status | Sex   | 2012  | 2013  | 2014  | 2015  | 2016  |
|------------------|-------|-------|-------|-------|-------|-------|
| Placed           | Men   | 22.5% | 24.1% | 24.8% | 25.1% | 26.2% |
|                  | Women | 30.1% | 31.7% | 32.9% | 34.1% | 35.6% |
|                  | All   | 26.2% | 27.8% | 28.7% | 29.5% | 30.8% |