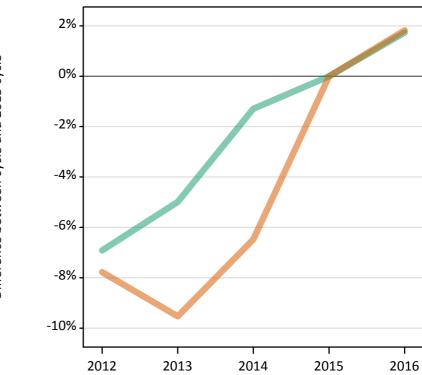

# S.13 Placed 18 year old applicants from the UK by sex: 5 days after A level results day

Placed 18 year old applicants: entry rate

# S.14 Placed 18 year old applicants from the UK by sex: 5 days after A level results day

Placed 18 year old applicants: entry rate

| Applicant Status | Sex   | 2012  | 2013  | 2014  | 2015  | 2016  |
|------------------|-------|-------|-------|-------|-------|-------|
| Placed           | Men   | 22.5% | 24.1% | 24.8% | 25.1% | 26.2% |
|                  | Women | 30.1% | 31.7% | 32.9% | 34.1% | 35.6% |
|                  | All   | 26.2% | 27.8% | 28.7% | 29.5% | 30.8% |