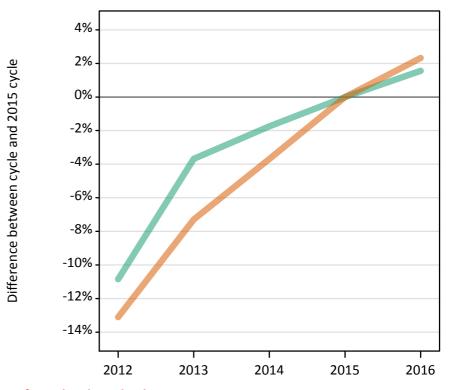

### S.9 Placed 18 year old applicants from the UK by sex: 5 days after A level results day

Placed 18 year old applicants: change relative to 2015 cycle totals

### S.11 Placed 18 year old applicants from the UK by sex: 5 days after A level results day

Placed 18 year old applicants: change relative to 2015 cycle totals

| Applicant Status | Sex   | 2012 | 2013 | 2014 | 2015 | 2016 |
|------------------|-------|------|------|------|------|------|
| Placed           | Men   | -9%  | -5%  | -3%  | 0%   | 2%   |
|                  | Women | -11% | -8%  | -5%  | 0%   | 2%   |
|                  | All   | -10% | -6%  | -4%  | 0%   | 2%   |