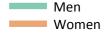

### S.60 Placed applicants from the EU (excluding the UK) by sex: 5 days after A level results day

Placed applicants: change relative to 2015 cycle totals

# S.62 Placed applicants from the EU (excluding the UK) by sex: 5 days after A level results day

Placed applicants: change relative to 2015 cycle totals

| Applicant Status | Sex   | 2012 | 2013 | 2014 | 2015 | 2016 |
|------------------|-------|------|------|------|------|------|
| Placed           | Men   | -18% | -13% | -8%  | 0%   | 9%   |
|                  | Women | -24% | -19% | -11% | 0%   | 11%  |
|                  | All   | -22% | -17% | -10% | 0%   | 10%  |