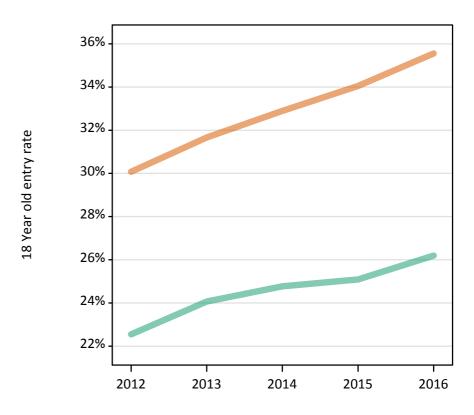

# S.13 Placed 18 year old applicants from the UK by sex: 5 days after A level results day

Placed 18 year old applicants: entry rate

# S.14 Placed 18 year old applicants from the UK by sex: 5 days after A level results day

Placed 18 year old applicants: entry rate

| Applicant Status | Sex   | 2012  | 2013  | 2014  | 2015  | 2016  |
|------------------|-------|-------|-------|-------|-------|-------|
| Placed           | Men   | 22.5% | 24.1% | 24.8% | 25.1% | 26.2% |
|                  | Women | 30.1% | 31.7% | 32.9% | 34.1% | 35.6% |
|                  | All   | 26.2% | 27.8% | 28.7% | 29.5% | 30.8% |