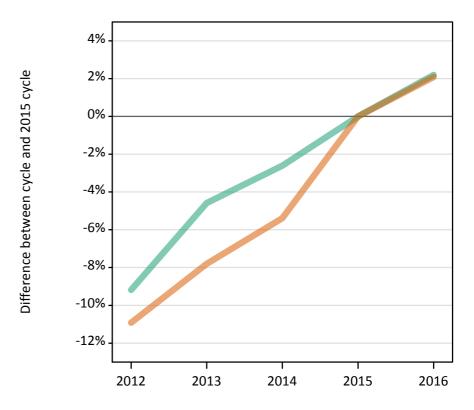

### S.16 Placed applicants from England by sex: 5 days after A level results day

Placed applicants: change relative to 2015 cycle totals

# S.18 Placed applicants from England by sex: 5 days after A level results day

Placed applicants: change relative to 2015 cycle totals

| Applicant Status | Sex   | 2012 | 2013 | 2014 | 2015 | 2016 |
|------------------|-------|------|------|------|------|------|
| Placed           | Men   | -11% | -4%  | -2%  | 0%   | 1%   |
|                  | Women | -13% | -7%  | -3%  | 0%   | 2%   |
|                  | All   | -12% | -5%  | -2%  | 0%   | 2%   |