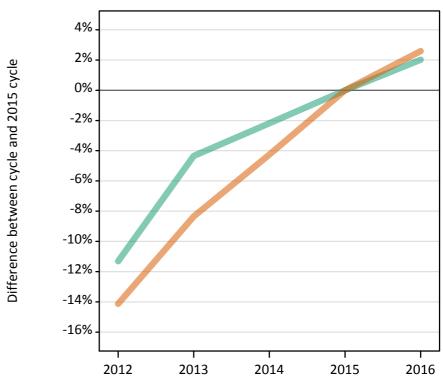

# S.5 Placed applicants from the UK by sex: 5 days after A level results day

Placed applicants: change relative to 2015 cycle totals

# S.7 Placed applicants from the UK by sex: 5 days after A level results day

Placed applicants: change relative to 2015 cycle totals

| Applicant Status | Sex   | 2012 | 2013 | 2014 | 2015 | 2016 |
|------------------|-------|------|------|------|------|------|
| Placed           | Men   | -11% | -4%  | -2%  | 0%   | 2%   |
|                  | Women | -13% | -7%  | -4%  | 0%   | 2%   |
|                  | All   | -12% | -6%  | -3%  | 0%   | 2%   |