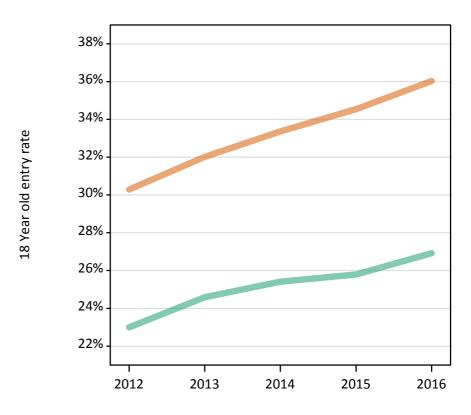

# S.29 Placed applicants from Northern Ireland by sex: 5 days after A level results day

Placed applicants: change relative to 2015 cycle totals

| Applicant Status | Sex   | 2012 | 2013 | 2014 | 2015 | 2016 |
|------------------|-------|------|------|------|------|------|
| Placed           | Men   | -9%  | 5%   | 4%   | 0%   | 5%   |
|                  | Women | -8%  | 1%   | 0%   | 0%   | 7%   |
|                  | All   | -9%  | 3%   | 2%   | 0%   | 6%   |