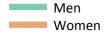

# S.13 Placed 18 year old applicants from the UK by sex: 5 days after A level results day

Placed 18 year old applicants: entry rate

# S.14 Placed 18 year old applicants from the UK by sex: 5 days after A level results day

Placed 18 year old applicants: entry rate

| Applicant Status | Sex   | 2012  | 2013  | 2014  | 2015  | 2016  |
|------------------|-------|-------|-------|-------|-------|-------|
| Placed           | Men   | 22.5% | 24.1% | 24.8% | 25.1% | 26.2% |
|                  | Women | 30.1% | 31.7% | 32.9% | 34.1% | 35.6% |
|                  | All   | 26.2% | 27.8% | 28.7% | 29.5% | 30.8% |