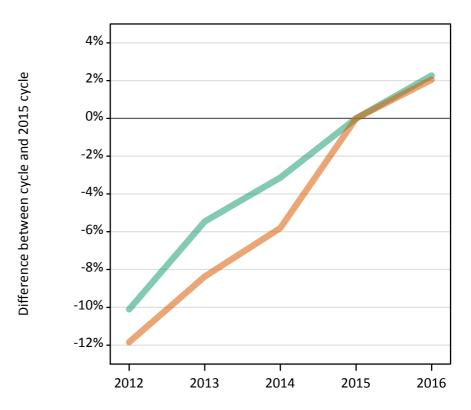

### S.3 Placed applicants from all domiciles by sex: 5 days after A level results day

Placed applicants: change relative to 2015 cycle totals

| Applicant Status | Sex   | 2012 | 2013 | 2014 | 2015 | 2016 |
|------------------|-------|------|------|------|------|------|
| Placed           | Men   | -11% | -4%  | -2%  | 0%   | 2%   |
|                  | Women | -14% | -8%  | -4%  | 0%   | 3%   |
|                  | All   | -13% | -7%  | -3%  | 0%   | 2%   |