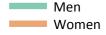

### S.27 Placed applicants from Northern Ireland by sex: 5 days after A level results day

Placed applicants: change relative to 2015 cycle totals

# S.29 Placed applicants from Northern Ireland by sex: 5 days after A level results day

Placed applicants: change relative to 2015 cycle totals

| Applicant Status | Sex   | 2012 | 2013 | 2014 | 2015 | 2016 |
|------------------|-------|------|------|------|------|------|
| Placed           | Men   | -9%  | 5%   | 4%   | 0%   | 5%   |
|                  | Women | -8%  | 1%   | 0%   | 0%   | 7%   |
|                  | All   | -9%  | 3%   | 2%   | 0%   | 6%   |