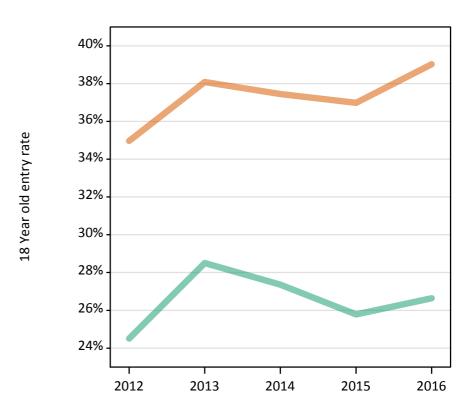

### S.60 Placed applicants from the EU (excluding the UK) by sex: 5 days after A level results day

Placed applicants: change relative to 2015 cycle totals

# S.62 Placed applicants from the EU (excluding the UK) by sex: 5 days after A level results day

Placed applicants: change relative to 2015 cycle totals

| Applicant Status | Sex   | 2012 | 2013 | 2014 | 2015 | 2016 |
|------------------|-------|------|------|------|------|------|
| Placed           | Men   | -18% | -13% | -8%  | 0%   | 9%   |
|                  | Women | -24% | -19% | -11% | 0%   | 11%  |
|                  | All   | -22% | -17% | -10% | 0%   | 10%  |