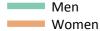

# **Daily Clearing Analysis: Sex**

Analysis at 00:05 on Tuesday 23 August 2016 (5 days after A level results day)

S.1 Placed applicants from all domiciles by sex: 5 days after A level results day

Placed applicants: change relative to 2015 cycle totals

### S.3 Placed applicants from all domiciles by sex: 5 days after A level results day

Placed applicants: change relative to 2015 cycle totals

| Applicant Status | Sex   | 2012 | 2013 | 2014 | 2015 | 2016 |
|------------------|-------|------|------|------|------|------|
| Placed           | Men   | -11% | -4%  | -2%  | 0%   | 2%   |
|                  | Women | -14% | -8%  | -4%  | 0%   | 3%   |
|                  | All   | -13% | -7%  | -3%  | 0%   | 2%   |