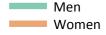

# S.5 Placed applicants from the UK by sex: 5 days after A level results day

Placed applicants: change relative to 2015 cycle totals

# S.7 Placed applicants from the UK by sex: 5 days after A level results day

Placed applicants: change relative to 2015 cycle totals

| Applicant Status | Sex   | 2012 | 2013 | 2014 | 2015 | 2016 |
|------------------|-------|------|------|------|------|------|
| Placed           | Men   | -11% | -4%  | -2%  | 0%   | 2%   |
|                  | Women | -13% | -7%  | -4%  | 0%   | 2%   |
|                  | All   | -12% | -6%  | -3%  | 0%   | 2%   |