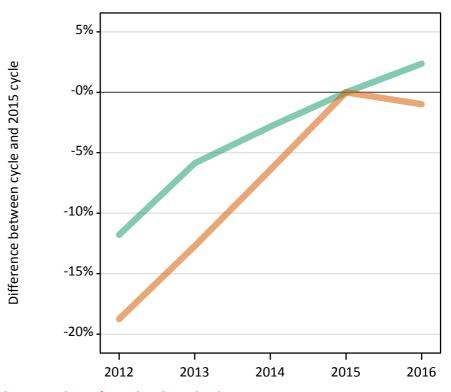

### S.64 Placed applicants from overseas (not EU) by sex: 5 days after A level results day

Placed applicants: change relative to 2015 cycle totals

# S.66 Placed applicants from overseas (not EU) by sex: 5 days after A level results day

Placed applicants: change relative to 2015 cycle totals

| Applicant Status | Sex   | 2012 | 2013 | 2014 | 2015 | 2016 |
|------------------|-------|------|------|------|------|------|
| Placed           | Men   | -12% | -6%  | -3%  | 0%   | 2%   |
|                  | Women | -19% | -13% | -6%  | 0%   | -1%  |
|                  | All   | -16% | -10% | -5%  | 0%   | 1%   |