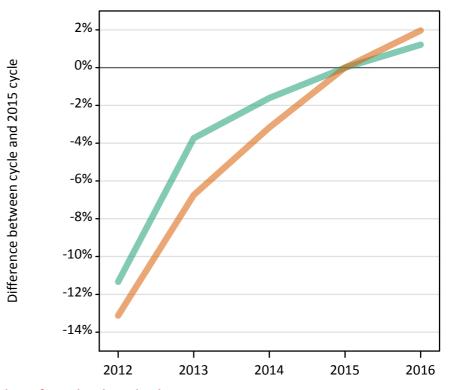

### S.9 Placed 18 year old applicants from the UK by sex: 5 days after A level results day

Placed 18 year old applicants: change relative to 2015 cycle totals

### S.11 Placed 18 year old applicants from the UK by sex: 5 days after A level results day

Placed 18 year old applicants: change relative to 2015 cycle totals

| Applicant Status | Sex   | 2012 | 2013 | 2014 | 2015 | 2016 |
|------------------|-------|------|------|------|------|------|
| Placed           | Men   | -9%  | -5%  | -3%  | 0%   | 2%   |
|                  | Women | -11% | -8%  | -5%  | 0%   | 2%   |
|                  | All   | -10% | -6%  | -4%  | 0%   | 2%   |