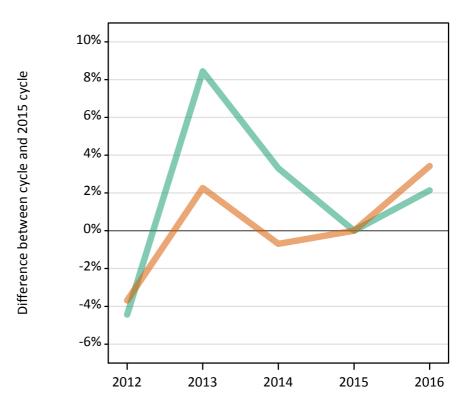

# S.35 Placed 18 year old applicants from Northern Ireland by sex: 5 days after A level results day

Placed 18 year old applicants: entry rate

# **S.36 Placed 18 year old applicants from Northern Ireland by sex: 5 days after A level results day** Placed 18 year old applicants: entry rate

| Applicant Status | Sex   | 2012  | 2013  | 2014  | 2015  | 2016  |
|------------------|-------|-------|-------|-------|-------|-------|
| Placed           | Men   | 24.5% | 28.5% | 27.4% | 25.8% | 26.6% |
|                  | Women | 35.0% | 38.1% | 37.4% | 37.0% | 39.0% |
|                  | All   | 29.7% | 33.2% | 32.3% | 31.3% | 32.7% |