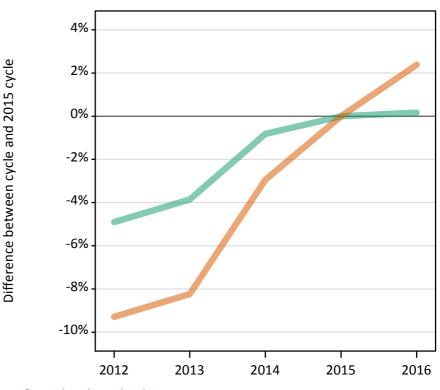

# **Daily Clearing Analysis: Sex**

Analysis at 00:05 on Tuesday 23 August 2016 (5 days after A level results day)

S.1 Placed applicants from all domiciles by sex: 5 days after A level results day

Placed applicants: change relative to 2015 cycle totals

### S.3 Placed applicants from all domiciles by sex: 5 days after A level results day

Placed applicants: change relative to 2015 cycle totals

| Applicant Status | Sex   | 2012 | 2013 | 2014 | 2015 | 2016 |
|------------------|-------|------|------|------|------|------|
| Placed           | Men   | -11% | -4%  | -2%  | 0%   | 2%   |
|                  | Women | -14% | -8%  | -4%  | 0%   | 3%   |
|                  | All   | -13% | -7%  | -3%  | 0%   | 2%   |