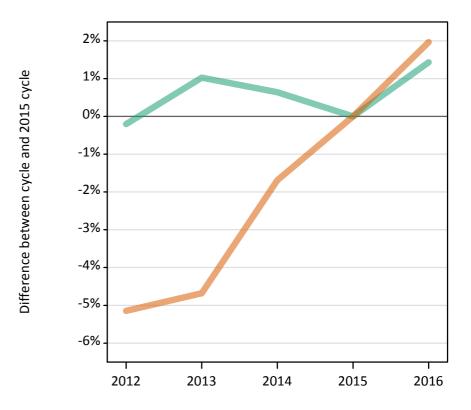

# **Daily Clearing Analysis: Sex**

Analysis at 00:05 on Tuesday 23 August 2016 (5 days after A level results day)

S.1 Placed applicants from all domiciles by sex: 5 days after A level results day

Placed applicants: change relative to 2015 cycle totals

### S.3 Placed applicants from all domiciles by sex: 5 days after A level results day

Placed applicants: change relative to 2015 cycle totals

| Applicant Status | Sex   | 2012 | 2013 | 2014 | 2015 | 2016 |
|------------------|-------|------|------|------|------|------|
| Placed           | Men   | -11% | -4%  | -2%  | 0%   | 2%   |
|                  | Women | -14% | -8%  | -4%  | 0%   | 3%   |
|                  | All   | -13% | -7%  | -3%  | 0%   | 2%   |