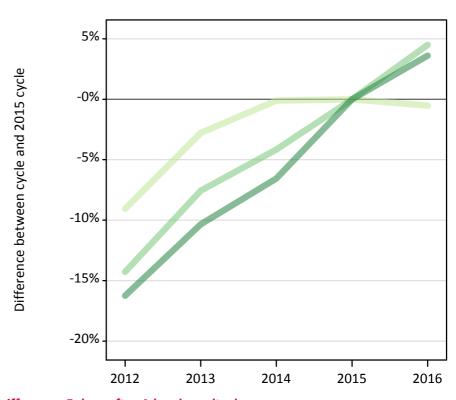

### Analysis at 00:05 on Tuesday 23 August 2016 (5 days after A level results day)

T.1 Placed applicants from all domiciles by tariff group: 5 days after A level results day

Placed applicants: change relative to 2015 cycle totals

### T.3 Placed applicants from all domiciles by tariff group: 5 days after A level results day

Placed applicants: change relative to 2015 cycle totals

| Applicant Status | Tariff group  | 2012 | 2013 | 2014 | 2015 | 2016 |
|------------------|---------------|------|------|------|------|------|
| Placed           | Lower tariff  | -9%  | -3%  | -0%  | 0%   | -1%  |
|                  | Medium tariff | -14% | -8%  | -4%  | 0%   | 4%   |
|                  | Higher tariff | -16% | -10% | -7%  | 0%   | 4%   |