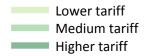

### T.9 Placed 18 year old applicants from the UK by tariff group: 5 days after A level results day

Placed 18 year old applicants: change relative to 2015 cycle totals

# **T.11 Placed 18 year old applicants from the UK by tariff group: 5 days after A level results day** Placed 18 year old applicants: change relative to 2015 cycle totals

| Applicant Status | Tariff group  | 2012 | 2013 | 2014 | 2015 | 2016 |
|------------------|---------------|------|------|------|------|------|
| Placed           | Lower tariff  | -8%  | -5%  | -3%  | 0%   | -2%  |
|                  | Medium tariff | -10% | -7%  | -5%  | 0%   | 6%   |
|                  | Higher tariff | -12% | -7%  | -5%  | 0%   | 2%   |