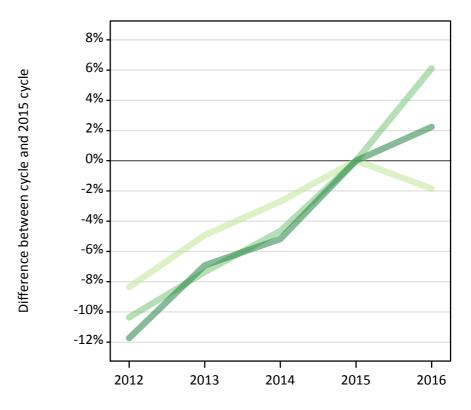

### T.5 Placed applicants from the UK by tariff group: 5 days after A level results day

Placed applicants: change relative to 2015 cycle totals

### T.7 Placed applicants from the UK by tariff group: 5 days after A level results day

Placed applicants: change relative to 2015 cycle totals

| Applicant Status | Tariff group  | 2012 | 2013 | 2014 | 2015 | 2016 |
|------------------|---------------|------|------|------|------|------|
| Placed           | Lower tariff  | -8%  | -2%  | 0%   | 0%   | -1%  |
|                  | Medium tariff | -14% | -7%  | -4%  | 0%   | 5%   |
|                  | Higher tariff | -16% | -9%  | -6%  | 0%   | 3%   |