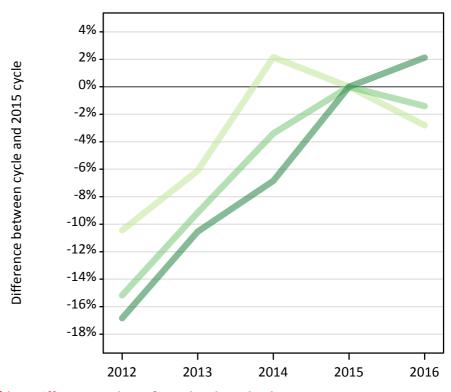

### Analysis at 00:05 on Tuesday 23 August 2016 (5 days after A level results day)

T.1 Placed applicants from all domiciles by tariff group: 5 days after A level results day

Placed applicants: change relative to 2015 cycle totals

### T.3 Placed applicants from all domiciles by tariff group: 5 days after A level results day

Placed applicants: change relative to 2015 cycle totals

| Applicant Status | Tariff group  | 2012 | 2013 | 2014 | 2015 | 2016 |
|------------------|---------------|------|------|------|------|------|
| Placed           | Lower tariff  | -9%  | -3%  | -0%  | 0%   | -1%  |
|                  | Medium tariff | -14% | -8%  | -4%  | 0%   | 4%   |
|                  | Higher tariff | -16% | -10% | -7%  | 0%   | 4%   |