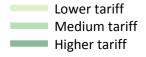

### Analysis at 00:05 on Tuesday 23 August 2016 (5 days after A level results day)

T.1 Placed applicants from all domiciles by tariff group: 5 days after A level results day

Placed applicants: change relative to 2015 cycle totals

### T.3 Placed applicants from all domiciles by tariff group: 5 days after A level results day

Placed applicants: change relative to 2015 cycle totals

| Applicant Status | Tariff group  | 2012 | 2013 | 2014 | 2015 | 2016 |
|------------------|---------------|------|------|------|------|------|
| Placed           | Lower tariff  | -9%  | -3%  | -0%  | 0%   | -1%  |
|                  | Medium tariff | -14% | -8%  | -4%  | 0%   | 4%   |
|                  | Higher tariff | -16% | -10% | -7%  | 0%   | 4%   |