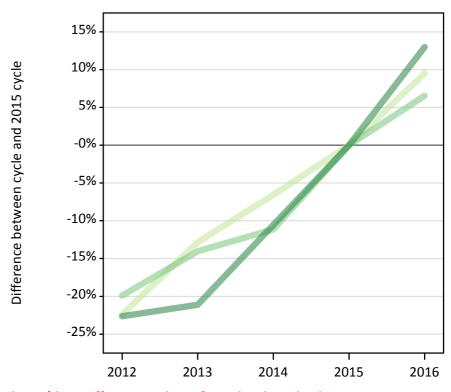

### T.13 Placed applicants from the EU (excluding the UK) by tariff group: 5 days after A level results day

Placed applicants: change relative to 2015 cycle totals

# T.15 Placed applicants from the EU (excluding the UK) by tariff group: 5 days after A level results day Placed applicants: change relative to 2015 cycle totals

| Applicant Status | Tariff group  | 2012 | 2013 | 2014 | 2015 | 2016 |
|------------------|---------------|------|------|------|------|------|
| Placed           | Lower tariff  | -22% | -13% | -7%  | 0%   | 10%  |
|                  | Medium tariff | -20% | -14% | -11% | 0%   | 7%   |
|                  | Higher tariff | -23% | -21% | -11% | 0%   | 13%  |