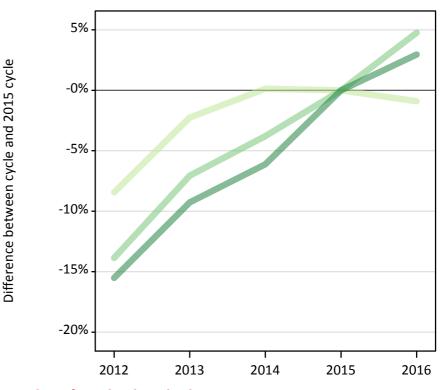

### T.5 Placed applicants from the UK by tariff group: 5 days after A level results day

Placed applicants: change relative to 2015 cycle totals

### T.7 Placed applicants from the UK by tariff group: 5 days after A level results day

Placed applicants: change relative to 2015 cycle totals

| Applicant Status | Tariff group  | 2012 | 2013 | 2014 | 2015 | 2016 |
|------------------|---------------|------|------|------|------|------|
| Placed           | Lower tariff  | -8%  | -2%  | 0%   | 0%   | -1%  |
|                  | Medium tariff | -14% | -7%  | -4%  | 0%   | 5%   |
|                  | Higher tariff | -16% | -9%  | -6%  | 0%   | 3%   |