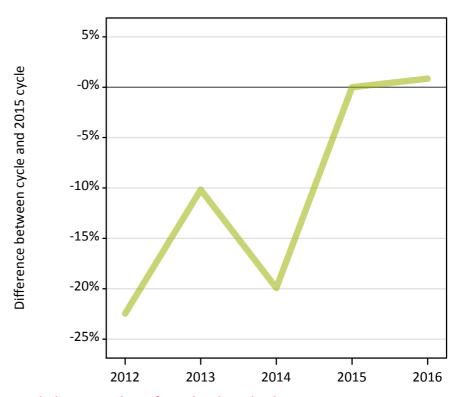

#### A.3 All placed applicants from the EU - excluding UK: 6 days after A level results day

All placed applicants: difference between cycle and 2015 cycle

Placed

## A.5 All placed applicants from the EU - excluding UK: 6 days after A level results day

All placed applicants: difference between cycle and 2015 cycle

| Applicant type | Status | 2012 | 2013 | 2014 | 2015 | 2016 |
|----------------|--------|------|------|------|------|------|
| All applicants | Placed | -22% | -17% | -10% | 0%   | 9%   |