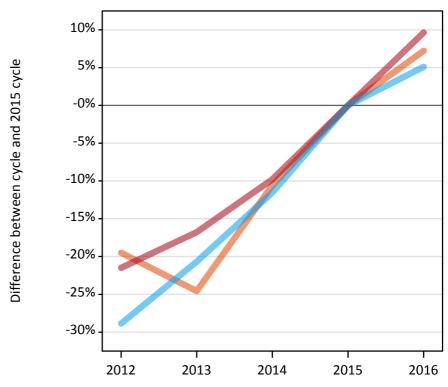

## A.6 Placed main scheme applicants from the EU - excluding UK: 6 days after A level results day

Selected placed routes: difference between cycle and 2015 cycle

Placed (Clearing)
Placed (Firm)
Placed (Insurance)

## **A.8 Placed main scheme applicants from the EU - excluding UK: 6 days after A level results day** Selected placed routes: difference between cycle and 2015 cycle

| Applicant type | Status             | 2012 | 2013 | 2014 | 2015 | 2016 |
|----------------|--------------------|------|------|------|------|------|
| Main scheme    | Placed (Clearing)  | -20% | -25% | -11% | 0%   | 7%   |
|                | Placed (Firm)      | -21% | -17% | -10% | 0%   | 10%  |
|                | Placed (Insurance) | -29% | -21% | -12% | 0%   | 5%   |