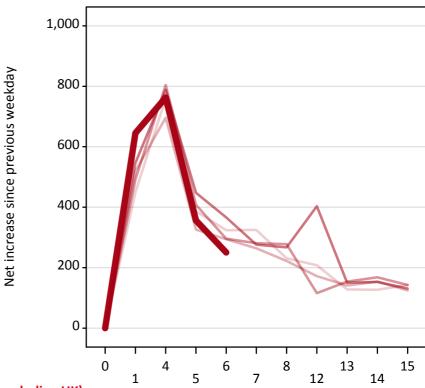

## A.18 All Placed: Daily net change (from the EU - excluding UK)

Net increase since previous weekday (2016 cycle up to 6 days after A level results day)

A.19 All Placed: Daily net change (from the EU - excluding UK)

Net increase since previous weekday (2016 cycle up to 6 days after A level results day)

| Applicant status, days since A lev | el results day | 2012 | 2013 | 2014 | 2015 | 2016 |
|------------------------------------|----------------|------|------|------|------|------|
| All Placed                         | 0              | 0    | 0    | 0    | 0    | 0    |
|                                    | 1              | 450  | 520  | 490  | 550  | 650  |
|                                    | 4              | 760  | 700  | 800  | 790  | 760  |
|                                    | 5              | 390  | 330  | 410  | 450  | 360  |
|                                    | 6              | 320  | 290  | 300  | 370  | 250  |
|                                    | 7              | 330  | 260  | 280  | 280  |      |
|                                    | 8              | 230  | 220  | 280  | 270  |      |
|                                    | 12             | 210  | 170  | 120  | 400  |      |
|                                    | 13             | 130  | 140  | 150  | 150  |      |
|                                    | 14             | 130  | 150  | 170  | 150  |      |
|                                    | 15             | 140  | 130  | 140  | 130  |      |