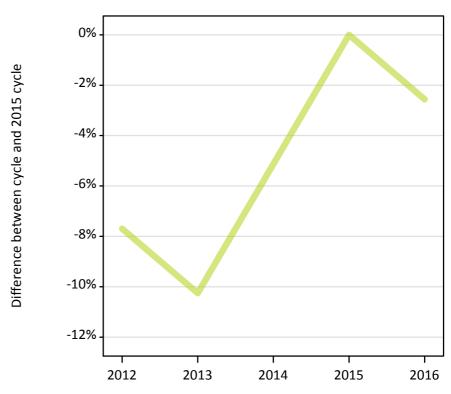

## A.12 Main scheme applicants not currently placed from the EU - excluding UK: 6 days after A level results day

Applicants in unplaced states: difference between cycle and 2015 cycle

Holding offer
Free to be placed in Clearing

# **A.14** Main scheme applicants not currently placed from the EU - excluding UK: 6 days after A level results day Applicants in unplaced states: difference between cycle and 2015 cycle

| Applicant type | Status                        | 2012 | 2013 | 2014 | 2015 | 2016 |
|----------------|-------------------------------|------|------|------|------|------|
| Main scheme    | Holding offer                 | -17% | -10% | -8%  | 0%   | -0%  |
|                | Free to be placed in Clearing | -4%  | -4%  | -2%  | 0%   | -1%  |