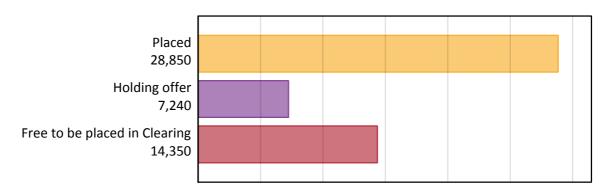

## A.1 Applicants by type and status from the EU - excluding UK, 2016 cycle

| Applicant type     | Status                        | 2016   |
|--------------------|-------------------------------|--------|
| Main scheme        | Placed (Clearing)             | 1,000  |
|                    | Placed (Adjustment)           | 40     |
|                    | Placed (Firm)                 | 24,400 |
|                    | Placed (Insurance)            | 2,010  |
|                    | Placed (Other)                | 1,160  |
|                    | Holding offer                 | 7,240  |
|                    | Free to be placed in Clearing | 14,350 |
| Direct to Clearing | Placed (Direct to Clearing)   | 240    |
|                    | Other (Direct to Clearing)    | 320    |
| All applicants     | Placed                        | 28,850 |

## A.2 Summary of applicants who are placed, holding offers or free to be placed in Clearing (the EU - excluding UK)