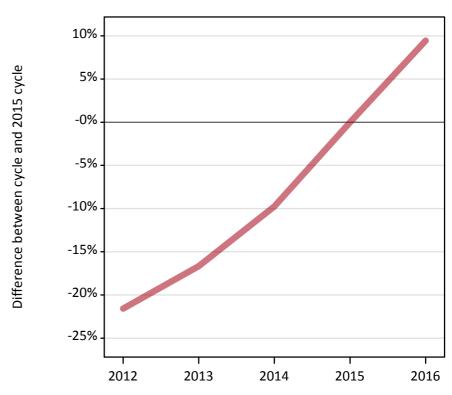

#### A.3 All placed applicants from the EU - excluding UK: 6 days after A level results day

All placed applicants: difference between cycle and 2015 cycle

Placed

## A.5 All placed applicants from the EU - excluding UK: 6 days after A level results day

All placed applicants: difference between cycle and 2015 cycle

| Applicant type | Status | 2012 | 2013 | 2014 | 2015 | 2016 |
|----------------|--------|------|------|------|------|------|
| All applicants | Placed | -22% | -17% | -10% | 0%   | 9%   |