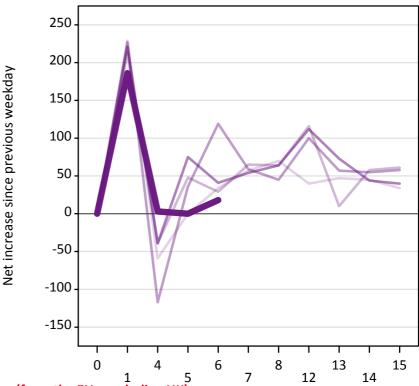

## A.18 All Placed: Daily net change (from the EU - excluding UK)

Net increase since previous weekday (2016 cycle up to 6 days after A level results day)

A.19 All Placed: Daily net change (from the EU - excluding UK)

Net increase since previous weekday (2016 cycle up to 6 days after A level results day)

| Applicant status, days since A lev | el results day | 2012 | 2013 | 2014 | 2015 | 2016 |
|------------------------------------|----------------|------|------|------|------|------|
| All Placed                         | 0              | 0    | 0    | 0    | 0    | 0    |
|                                    | 1              | 450  | 520  | 490  | 550  | 650  |
|                                    | 4              | 760  | 700  | 800  | 790  | 760  |
|                                    | 5              | 390  | 330  | 410  | 450  | 360  |
|                                    | 6              | 320  | 290  | 300  | 370  | 250  |
|                                    | 7              | 330  | 260  | 280  | 280  |      |
|                                    | 8              | 230  | 220  | 280  | 270  |      |
|                                    | 12             | 210  | 170  | 120  | 400  |      |
|                                    | 13             | 130  | 140  | 150  | 150  |      |
|                                    | 14             | 130  | 150  | 170  | 150  |      |
|                                    | 15             | 140  | 130  | 140  | 130  |      |