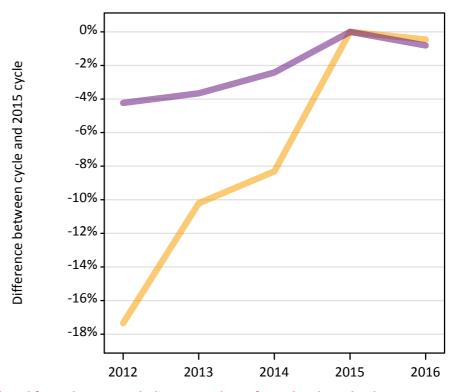

## A.6 Placed main scheme applicants from the EU - excluding UK: 6 days after A level results day

Selected placed routes: difference between cycle and 2015 cycle

Placed (Clearing)
Placed (Firm)
Placed (Insurance)

## **A.8 Placed main scheme applicants from the EU - excluding UK: 6 days after A level results day** Selected placed routes: difference between cycle and 2015 cycle

| Applicant type | Status             | 2012 | 2013 | 2014 | 2015 | 2016 |
|----------------|--------------------|------|------|------|------|------|
| Main scheme    | Placed (Clearing)  | -20% | -25% | -11% | 0%   | 7%   |
|                | Placed (Firm)      | -21% | -17% | -10% | 0%   | 10%  |
|                | Placed (Insurance) | -29% | -21% | -12% | 0%   | 5%   |