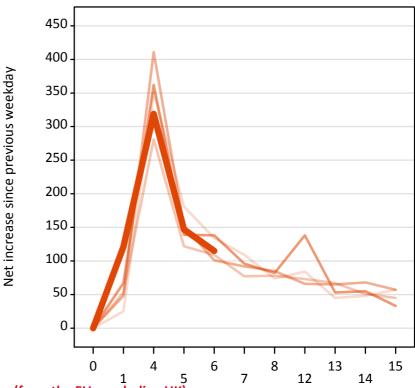

## A.18 All Placed: Daily net change (from the EU - excluding UK)

Net increase since previous weekday (2016 cycle up to 6 days after A level results day)

A.19 All Placed: Daily net change (from the EU - excluding UK)

Net increase since previous weekday (2016 cycle up to 6 days after A level results day)

| Applicant status, days since A lev | el results day | 2012 | 2013 | 2014 | 2015 | 2016 |
|------------------------------------|----------------|------|------|------|------|------|
| All Placed                         | 0              | 0    | 0    | 0    | 0    | 0    |
|                                    | 1              | 450  | 520  | 490  | 550  | 650  |
|                                    | 4              | 760  | 700  | 800  | 790  | 760  |
|                                    | 5              | 390  | 330  | 410  | 450  | 360  |
|                                    | 6              | 320  | 290  | 300  | 370  | 250  |
|                                    | 7              | 330  | 260  | 280  | 280  |      |
|                                    | 8              | 230  | 220  | 280  | 270  |      |
|                                    | 12             | 210  | 170  | 120  | 400  |      |
|                                    | 13             | 130  | 140  | 150  | 150  |      |
|                                    | 14             | 130  | 150  | 170  | 150  |      |
|                                    | 15             | 140  | 130  | 140  | 130  |      |