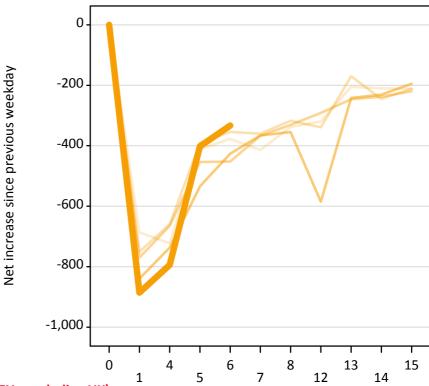

## A.22 Holding Offer: Daily net change (from the EU - excluding UK)

Net increase since previous weekday (2016 cycle up to 6 days after A level results day)

A.23 Holding Offer: Daily net change (from the EU - excluding UK)

Net increase since previous weekday (2016 cycle up to 6 days after A level results day)

| Applicant status, days since A level results day |    | 2012 | 2013 | 2014 | 2015 | 2016 |
|--------------------------------------------------|----|------|------|------|------|------|
| Holding Offer                                    | 0  | 0    | 0    | 0    | 0    | 0    |
|                                                  | 1  | -690 | -750 | -770 | -840 | -890 |
|                                                  | 4  | -720 | -660 | -670 | -740 | -790 |
|                                                  | 5  | -410 | -390 | -450 | -530 | -400 |
|                                                  | 6  | -380 | -350 | -450 | -430 | -330 |
|                                                  | 7  | -410 | -360 | -370 | -370 |      |
|                                                  | 8  | -340 | -320 | -330 | -360 |      |
|                                                  | 12 | -320 | -340 | -290 | -590 |      |
|                                                  | 13 | -210 | -170 | -250 | -240 |      |
|                                                  | 14 | -210 | -250 | -240 | -230 |      |
|                                                  | 15 | -210 | -210 | -220 | -200 |      |