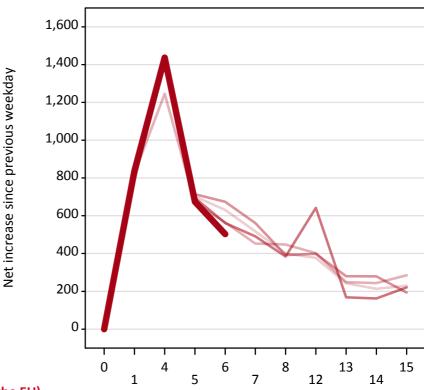

#### A.18 All Placed: Daily net change (from outside the EU)

Net increase since previous weekday (2016 cycle up to 6 days after A level results day)

A.19 All Placed: Daily net change (from outside the EU)

Net increase since previous weekday (2016 cycle up to 6 days after A level results day)

| Applicant status, days s | since A level results day | 2012  | 2013  | 2014  | 2015  | 2016  |
|--------------------------|---------------------------|-------|-------|-------|-------|-------|
| All Placed               | 0                         | 0     | 0     | 0     | 0     | 0     |
|                          | 1                         | 790   | 820   | 850   | 790   | 840   |
|                          | 4                         | 1,430 | 1,250 | 1,440 | 1,420 | 1,440 |
|                          | 5                         | 700   | 670   | 710   | 690   | 670   |
|                          | 6                         | 630   | 570   | 670   | 560   | 500   |
|                          | 7                         | 520   | 450   | 560   | 490   |       |
|                          | 8                         | 400   | 450   | 390   | 380   |       |
|                          | 12                        | 380   | 400   | 400   | 640   |       |
|                          | 13                        | 240   | 250   | 280   | 170   |       |
|                          | 14                        | 210   | 240   | 280   | 160   |       |
|                          | 15                        | 230   | 290   | 190   | 220   |       |