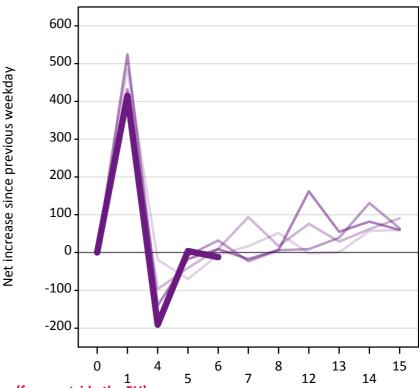

#### A.18 All Placed: Daily net change (from outside the EU)

Net increase since previous weekday (2016 cycle up to 6 days after A level results day)

A.19 All Placed: Daily net change (from outside the EU)

Net increase since previous weekday (2016 cycle up to 6 days after A level results day)

| Applicant status, days s | since A level results day | 2012  | 2013  | 2014  | 2015  | 2016  |
|--------------------------|---------------------------|-------|-------|-------|-------|-------|
| All Placed               | 0                         | 0     | 0     | 0     | 0     | 0     |
|                          | 1                         | 790   | 820   | 850   | 790   | 840   |
|                          | 4                         | 1,430 | 1,250 | 1,440 | 1,420 | 1,440 |
|                          | 5                         | 700   | 670   | 710   | 690   | 670   |
|                          | 6                         | 630   | 570   | 670   | 560   | 500   |
|                          | 7                         | 520   | 450   | 560   | 490   |       |
|                          | 8                         | 400   | 450   | 390   | 380   |       |
|                          | 12                        | 380   | 400   | 400   | 640   |       |
|                          | 13                        | 240   | 250   | 280   | 170   |       |
|                          | 14                        | 210   | 240   | 280   | 160   |       |
|                          | 15                        | 230   | 290   | 190   | 220   |       |