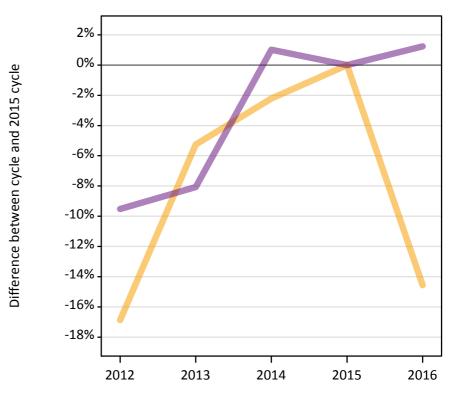

#### A.6 Placed main scheme applicants from outside the EU: 6 days after A level results day

Selected placed routes: difference between cycle and 2015 cycle

Placed (Clearing)
Placed (Firm)
Placed (Insurance)

### A.8 Placed main scheme applicants from outside the EU: 6 days after A level results day

Selected placed routes: difference between cycle and 2015 cycle

| Applicant type | Status             | 2012 | 2013 | 2014 | 2015 | 2016 |
|----------------|--------------------|------|------|------|------|------|
| Main scheme    | Placed (Clearing)  | -20% | -12% | 2%   | 0%   | 17%  |
|                | Placed (Firm)      | -16% | -11% | -6%  | 0%   | -2%  |
|                | Placed (Insurance) | -25% | -18% | -8%  | 0%   | 4%   |