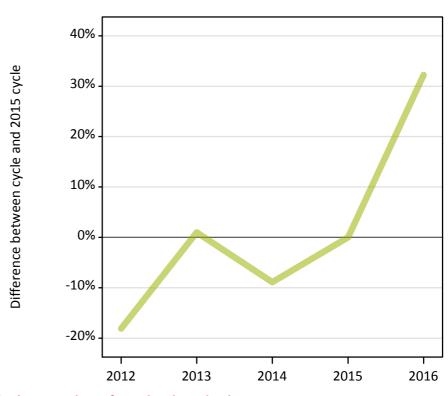

#### A.15 Direct to Clearing applicants from outside the EU: 6 days after A level results day

Placed (Direct to Clearing): difference between cycle and 2015 cycle

Placed (Direct to Clearing)

#### A.17 Direct to Clearing applicants from outside the EU: 6 days after A level results day

Placed (Direct to Clearing): difference between cycle and 2015 cycle

| Applicant type     | Status                      | 2012 | 2013 | 2014 | 2015 | 2016 |
|--------------------|-----------------------------|------|------|------|------|------|
| Direct to Clearing | Placed (Direct to Clearing) | -18% | 1%   | -9%  | 0%   | 32%  |