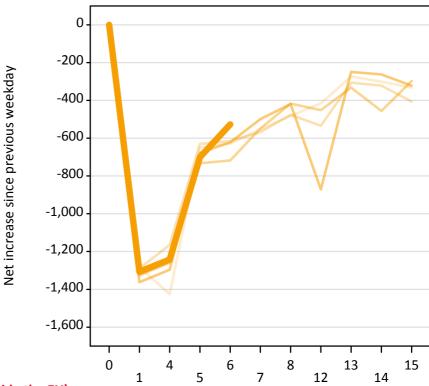

#### A.22 Holding Offer: Daily net change (from outside the EU)

Net increase since previous weekday (2016 cycle up to 6 days after A level results day)

A.23 Holding Offer: Daily net change (from outside the EU)

Net increase since previous weekday (2016 cycle up to 6 days after A level results day)

| Applicant status, days since A level results day |    | 2012   | 2013   | 2014   | 2015   | 2016   |
|--------------------------------------------------|----|--------|--------|--------|--------|--------|
| Holding Offer                                    | 0  | 0      | 0      | 0      | 0      | 0      |
|                                                  | 1  | -1,280 | -1,290 | -1,330 | -1,360 | -1,310 |
|                                                  | 4  | -1,430 | -1,170 | -1,260 | -1,300 | -1,240 |
|                                                  | 5  | -650   | -630   | -730   | -680   | -700   |
|                                                  | 6  | -630   | -620   | -720   | -620   | -530   |
|                                                  | 7  | -550   | -570   | -550   | -500   |        |
|                                                  | 8  | -480   | -480   | -420   | -420   |        |
|                                                  | 12 | -420   | -530   | -450   | -870   |        |
|                                                  | 13 | -270   | -310   | -330   | -250   |        |
|                                                  | 14 | -300   | -320   | -460   | -260   |        |
|                                                  | 15 | -330   | -410   | -300   | -320   |        |