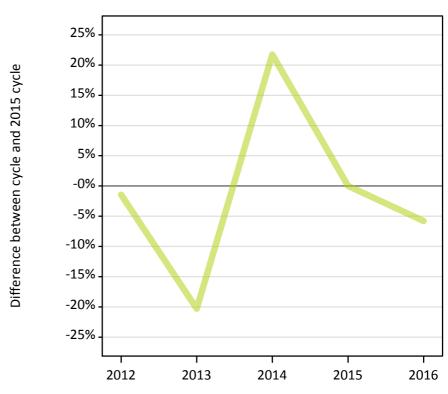

#### A.12 Main scheme applicants not currently placed from outside the EU: 6 days after A level results day

Applicants in unplaced states: difference between cycle and 2015 cycle

**A.13** Main scheme applicants not currently placed from outside the EU: 6 days after A level results day Applicants in unplaced states: applicants at 6 days after A level results day

# **A.14 Main scheme applicants not currently placed from outside the EU: 6 days after A level results day** Applicants in unplaced states: difference between cycle and 2015 cycle

| Applicant type | Status                        | 2012 | 2013 | 2014 | 2015 | 2016 |
|----------------|-------------------------------|------|------|------|------|------|
| Main scheme    | Holding offer                 | -17% | -5%  | -2%  | 0%   | -15% |
|                | Free to be placed in Clearing | -10% | -8%  | 1%   | 0%   | 1%   |