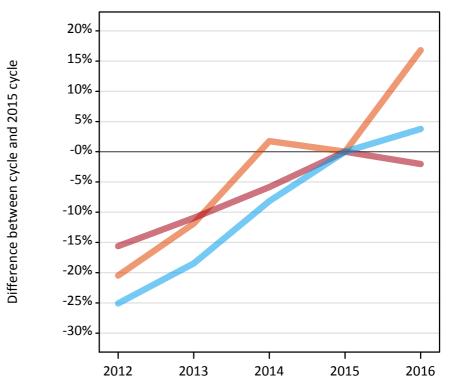

#### A.6 Placed main scheme applicants from outside the EU: 6 days after A level results day

Selected placed routes: difference between cycle and 2015 cycle

Placed (Clearing)
Placed (Firm)
Placed (Insurance)

### A.8 Placed main scheme applicants from outside the EU: 6 days after A level results day

Selected placed routes: difference between cycle and 2015 cycle

| Applicant type | Status             | 2012 | 2013 | 2014 | 2015 | 2016 |
|----------------|--------------------|------|------|------|------|------|
| Main scheme    | Placed (Clearing)  | -20% | -12% | 2%   | 0%   | 17%  |
|                | Placed (Firm)      | -16% | -11% | -6%  | 0%   | -2%  |
|                | Placed (Insurance) | -25% | -18% | -8%  | 0%   | 4%   |