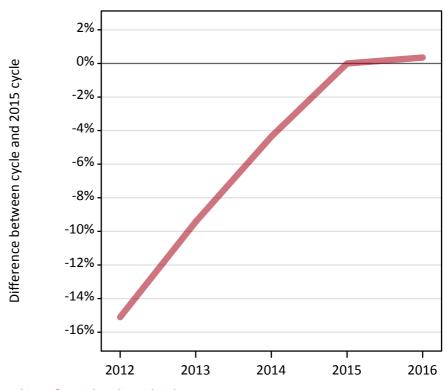

#### A.3 All placed applicants from outside the EU: 6 days after A level results day

All placed applicants: difference between cycle and 2015 cycle

Placed

#### A.5 All placed applicants from outside the EU: 6 days after A level results day

All placed applicants: difference between cycle and 2015 cycle

| Applicant type Status | 2012 | 2013 | 2014 | 2015 | 2016 |
|-----------------------|------|------|------|------|------|
| All applicants Placed | -15% | -9%  | -4%  | 0%   | 0%   |