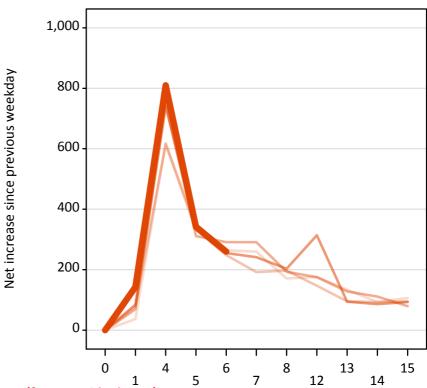

#### A.20 Placed through Clearing only: Daily net change (from outside the EU)

Net increase since previous weekday (2016 cycle up to 6 days after A level results day)

A.21 Placed through Clearing only: Daily net change (from outside the EU)

Net increase since previous weekday (2016 cycle up to 6 days after A level results day)

| Applicant status, days since A level results day |    | 2012 | 2013 | 2014 | 2015 | 2016 |
|--------------------------------------------------|----|------|------|------|------|------|
| Placed through Clearing only                     | 0  | 0    | 0    | 0    | 0    | 0    |
|                                                  | 1  | 40   | 80   | 70   | 80   | 140  |
|                                                  | 4  | 620  | 620  | 750  | 740  | 810  |
|                                                  | 5  | 340  | 330  | 310  | 340  | 340  |
|                                                  | 6  | 260  | 250  | 290  | 260  | 260  |
|                                                  | 7  | 260  | 190  | 290  | 240  |      |
|                                                  | 8  | 170  | 200  | 190  | 200  |      |
|                                                  | 12 | 180  | 150  | 180  | 310  |      |
|                                                  | 13 | 130  | 100  | 130  | 90   |      |
|                                                  | 14 | 90   | 90   | 110  | 90   |      |
|                                                  | 15 | 110  | 100  | 80   | 90   |      |