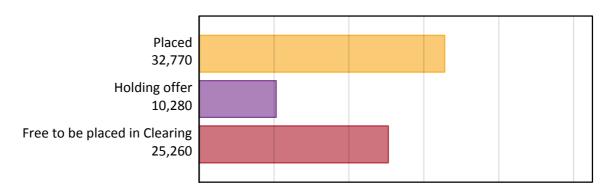

#### A.1 Applicants by type and status from outside the EU, 2016 cycle

| Applicant type     | Status                        | 2016   |
|--------------------|-------------------------------|--------|
| Main scheme        | Placed (Clearing)             | 2,190  |
|                    | Placed (Adjustment)           | 70     |
|                    | Placed (Firm)                 | 25,020 |
|                    | Placed (Insurance)            | 3,280  |
|                    | Placed (Other)                | 1,830  |
|                    | Holding offer                 | 10,280 |
|                    | Free to be placed in Clearing | 25,260 |
| Direct to Clearing | Placed (Direct to Clearing)   | 400    |
|                    | Other (Direct to Clearing)    | 660    |
| All applicants     | Placed                        | 32,770 |

#### A.2 Summary of applicants who are placed, holding offers or free to be placed in Clearing (outside the EU)