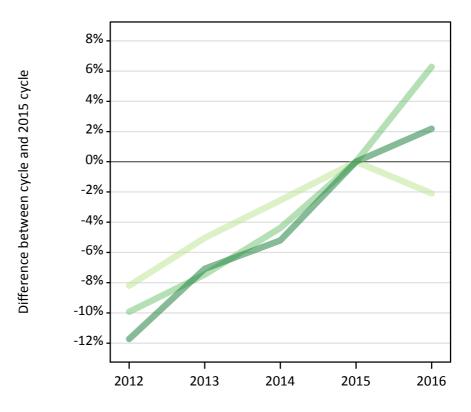

### T.3 Placed applicants from all domiciles by tariff group: 6 days after A level results day

Placed applicants: change relative to 2015 cycle totals

| Applicant Status | Tariff group  | 2012 | 2013 | 2014 | 2015 | 2016 |
|------------------|---------------|------|------|------|------|------|
| Placed           | Lower tariff  | -9%  | -3%  | 0%   | 0%   | -1%  |
|                  | Medium tariff | -14% | -8%  | -4%  | 0%   | 4%   |
|                  | Higher tariff | -16% | -10% | -7%  | 0%   | 3%   |