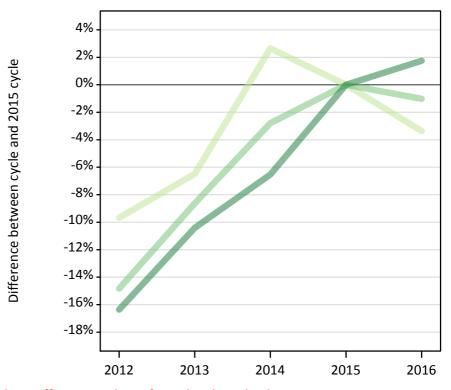

# T.19 Placed applicants from overseas (not EU) by tariff group: 6 days after A level results day Placed applicants: change relative to 2015 cycle totals

| Applicant Status | Tariff group  | 2012 | 2013 | 2014 | 2015 | 2016 |
|------------------|---------------|------|------|------|------|------|
| Placed           | Lower tariff  | -10% | -6%  | 3%   | 0%   | -3%  |
|                  | Medium tariff | -15% | -9%  | -3%  | 0%   | -1%  |
|                  | Higher tariff | -16% | -10% | -7%  | 0%   | 2%   |