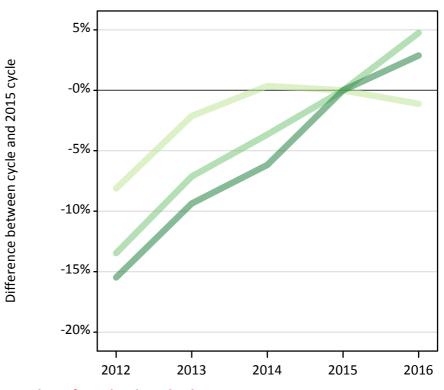

### T.5 Placed applicants from the UK by tariff group: 6 days after A level results day

Placed applicants: change relative to 2015 cycle totals

### T.7 Placed applicants from the UK by tariff group: 6 days after A level results day

Placed applicants: change relative to 2015 cycle totals

| Applicant Status | Tariff group  | 2012 | 2013 | 2014 | 2015 | 2016 |
|------------------|---------------|------|------|------|------|------|
| Placed           | Lower tariff  | -8%  | -2%  | 0%   | 0%   | -1%  |
|                  | Medium tariff | -13% | -7%  | -4%  | 0%   | 5%   |
|                  | Higher tariff | -15% | -9%  | -6%  | 0%   | 3%   |