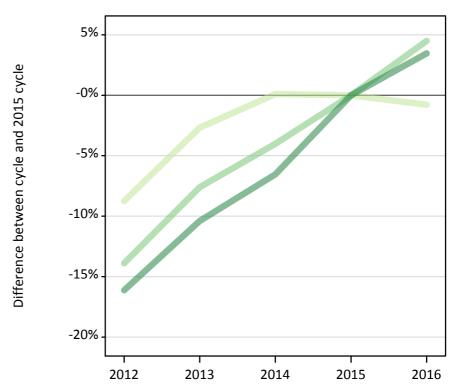

Placed applicants: change relative to 2015 cycle totals

### T.3 Placed applicants from all domiciles by tariff group: 6 days after A level results day

Placed applicants: change relative to 2015 cycle totals

| Applicant Status | Tariff group  | 2012 | 2013 | 2014 | 2015 | 2016 |
|------------------|---------------|------|------|------|------|------|
| Placed           | Lower tariff  | -9%  | -3%  | 0%   | 0%   | -1%  |
|                  | Medium tariff | -14% | -8%  | -4%  | 0%   | 4%   |
|                  | Higher tariff | -16% | -10% | -7%  | 0%   | 3%   |