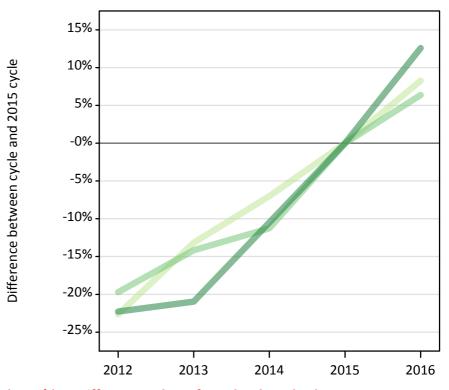

# T.15 Placed applicants from the EU (excluding the UK) by tariff group: 6 days after A level results day Placed applicants: change relative to 2015 cycle totals

| Applicant Status | Tariff group  | 2012 | 2013 | 2014 | 2015 | 2016 |
|------------------|---------------|------|------|------|------|------|
| Placed           | Lower tariff  | -23% | -13% | -7%  | 0%   | 8%   |
|                  | Medium tariff | -20% | -14% | -11% | 0%   | 6%   |
|                  | Higher tariff | -22% | -21% | -10% | 0%   | 13%  |