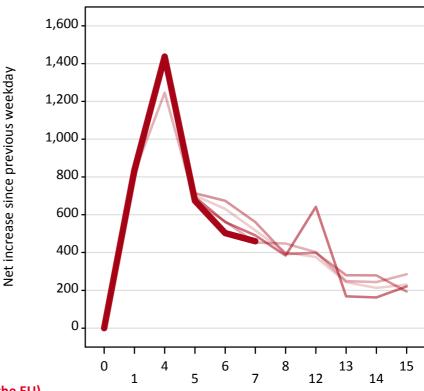

#### A.18 All Placed: Daily net change (from outside the EU)

Net increase since previous weekday (2016 cycle up to 7 days after A level results day)

A.19 All Placed: Daily net change (from outside the EU)

Net increase since previous weekday (2016 cycle up to 7 days after A level results day)

| Applicant status, days s | since A level results day | 2012  | 2013  | 2014  | 2015  | 2016  |
|--------------------------|---------------------------|-------|-------|-------|-------|-------|
| All Placed               | 0                         | 0     | 0     | 0     | 0     | 0     |
|                          | 1                         | 790   | 820   | 850   | 790   | 840   |
|                          | 4                         | 1,430 | 1,250 | 1,440 | 1,420 | 1,440 |
|                          | 5                         | 700   | 670   | 710   | 690   | 670   |
|                          | 6                         | 630   | 570   | 670   | 560   | 500   |
|                          | 7                         | 520   | 450   | 560   | 490   | 460   |
|                          | 8                         | 400   | 450   | 390   | 380   |       |
|                          | 12                        | 380   | 400   | 400   | 640   |       |
|                          | 13                        | 240   | 250   | 280   | 170   |       |
|                          | 14                        | 210   | 240   | 280   | 160   |       |
|                          | 15                        | 230   | 290   | 190   | 220   |       |