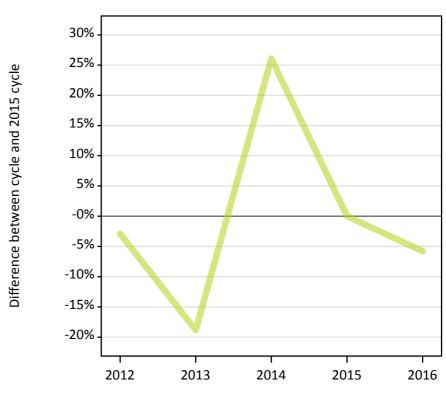

#### A.9 Main scheme applicants placed through adjustment: 7 days after A level results day

Placed through adjustment: difference between cycle and 2015 cycle

Placed (Adjustment)

### A.11 Main scheme applicants placed through adjustment: 7 days after A level results day

Placed through adjustment: difference between cycle and 2015 cycle

| Applicant type | Status              | 2012 | 2013 | 2014 | 2015 | 2016 |
|----------------|---------------------|------|------|------|------|------|
| Main scheme    | Placed (Adjustment) | -3%  | -19% | 26%  | 0%   | -6%  |