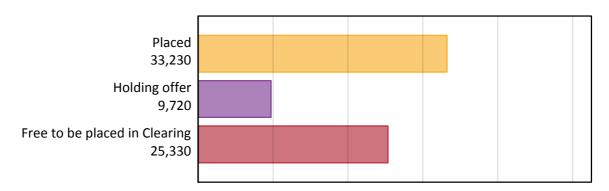

#### A.1 Applicants by type and status from outside the EU, 2016 cycle

| Applicant type     | Status                        | 2016   |
|--------------------|-------------------------------|--------|
| Main scheme        | Placed (Clearing)             | 2,370  |
|                    | Placed (Adjustment)           | 70     |
|                    | Placed (Firm)                 | 25,170 |
|                    | Placed (Insurance)            | 3,340  |
|                    | Placed (Other)                | 1,860  |
|                    | Holding offer                 | 9,720  |
|                    | Free to be placed in Clearing | 25,330 |
| Direct to Clearing | Placed (Direct to Clearing)   | 430    |
|                    | Other (Direct to Clearing)    | 660    |
| All applicants     | Placed                        | 33,230 |

#### A.2 Summary of applicants who are placed, holding offers or free to be placed in Clearing (outside the EU)