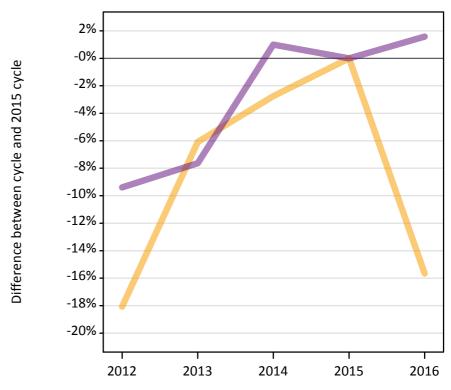

#### A.3 All placed applicants from outside the EU: 7 days after A level results day

All placed applicants: difference between cycle and 2015 cycle

Placed

### A.5 All placed applicants from outside the EU: 7 days after A level results day

All placed applicants: difference between cycle and 2015 cycle

| Applicant type S | Status | 2012 | 2013 | 2014 | 2015 | 2016 |
|------------------|--------|------|------|------|------|------|
| All applicants P | Placed | -15% | -9%  | -4%  | 0%   | 0%   |