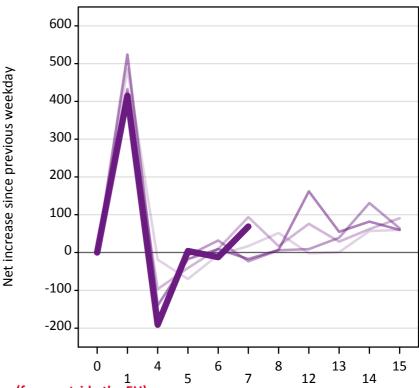

#### A.24 Free to be placed in Clearing: Daily net change (from outside the EU)

Net increase since previous weekday (2016 cycle up to 7 days after A level results day)

A.25 Free to be placed in Clearing: Daily net change (from outside the EU)

Net increase since previous weekday (2016 cycle up to 7 days after A level results day)

| Applicant status, days since A level results day |    | 2012 | 2013 | 2014 | 2015 | 2016 |
|--------------------------------------------------|----|------|------|------|------|------|
| Free to be placed in Clearing                    | 0  | 0    | 0    | 0    | 0    | 0    |
|                                                  | 1  | 490  | 430  | 430  | 520  | 420  |
|                                                  | 4  | -20  | -100 | -200 | -140 | -190 |
|                                                  | 5  | -70  | -40  | -10  | -20  | 0    |
|                                                  | 6  | -10  | 10   | 30   | 10   | -10  |
|                                                  | 7  | 20   | 90   | -20  | -20  | 70   |
|                                                  | 8  | 50   | 20   | 10   | 10   |      |
|                                                  | 12 | 0    | 80   | 10   | 160  |      |
|                                                  | 13 | 0    | 30   | 40   | 60   |      |
|                                                  | 14 | 60   | 60   | 130  | 80   |      |
|                                                  | 15 | 60   | 90   | 60   | 60   |      |