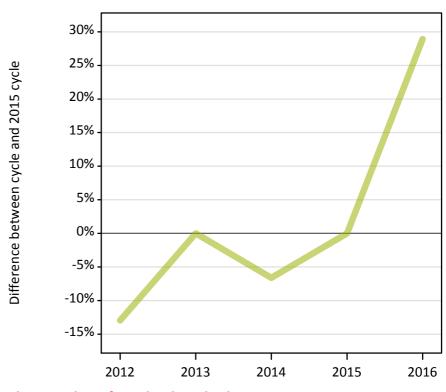

#### A.15 Direct to Clearing applicants from outside the EU: 7 days after A level results day

Placed (Direct to Clearing): difference between cycle and 2015 cycle

Placed (Direct to Clearing)

#### A.17 Direct to Clearing applicants from outside the EU: 7 days after A level results day

Placed (Direct to Clearing): difference between cycle and 2015 cycle

| Applicant type Status                         | 2012 | 2013 | 2014 | 2015 | 2016 |
|-----------------------------------------------|------|------|------|------|------|
| Direct to Clearing Placed (Direct to Clearing | -13% | 0%   | -7%  | 0%   | 29%  |