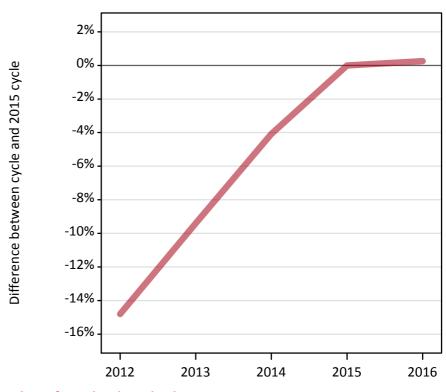

#### A.3 All placed applicants from outside the EU: 7 days after A level results day

All placed applicants: difference between cycle and 2015 cycle

Placed

### A.5 All placed applicants from outside the EU: 7 days after A level results day

All placed applicants: difference between cycle and 2015 cycle

| Applicant type S | Status | 2012 | 2013 | 2014 | 2015 | 2016 |
|------------------|--------|------|------|------|------|------|
| All applicants P | Placed | -15% | -9%  | -4%  | 0%   | 0%   |