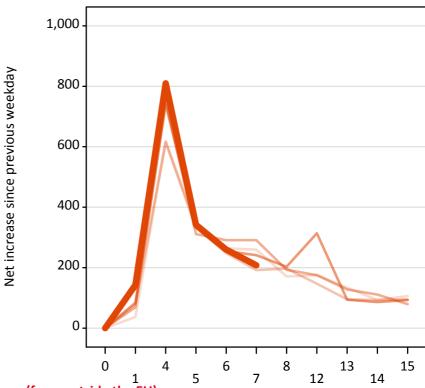

#### A.20 Placed through Clearing only: Daily net change (from outside the EU)

Net increase since previous weekday (2016 cycle up to 7 days after A level results day)

A.21 Placed through Clearing only: Daily net change (from outside the EU)

Net increase since previous weekday (2016 cycle up to 7 days after A level results day)

| Applicant status, days since A level results day |    | 2012 | 2013 | 2014 | 2015 | 2016 |
|--------------------------------------------------|----|------|------|------|------|------|
| Placed through Clearing only                     | 0  | 0    | 0    | 0    | 0    | 0    |
|                                                  | 1  | 40   | 80   | 70   | 80   | 140  |
|                                                  | 4  | 620  | 620  | 750  | 740  | 810  |
|                                                  | 5  | 340  | 330  | 310  | 340  | 340  |
|                                                  | 6  | 260  | 250  | 290  | 260  | 260  |
|                                                  | 7  | 260  | 190  | 290  | 240  | 210  |
|                                                  | 8  | 170  | 200  | 190  | 200  |      |
|                                                  | 12 | 180  | 150  | 180  | 310  |      |
|                                                  | 13 | 130  | 100  | 130  | 90   |      |
|                                                  | 14 | 90   | 90   | 110  | 90   |      |
|                                                  | 15 | 110  | 100  | 80   | 90   |      |