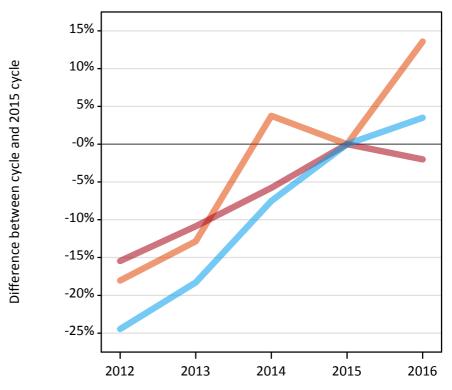

#### A.6 Placed main scheme applicants from outside the EU: 7 days after A level results day

Selected placed routes: difference between cycle and 2015 cycle

Placed (Clearing)
Placed (Firm)
Placed (Insurance)

### A.8 Placed main scheme applicants from outside the EU: 7 days after A level results day

Selected placed routes: difference between cycle and 2015 cycle

| Applicant type | Status             | 2012 | 2013 | 2014 | 2015 | 2016 |
|----------------|--------------------|------|------|------|------|------|
| Main scheme    | Placed (Clearing)  | -18% | -13% | 4%   | 0%   | 14%  |
|                | Placed (Firm)      | -15% | -11% | -6%  | 0%   | -2%  |
|                | Placed (Insurance) | -24% | -18% | -8%  | 0%   | 3%   |