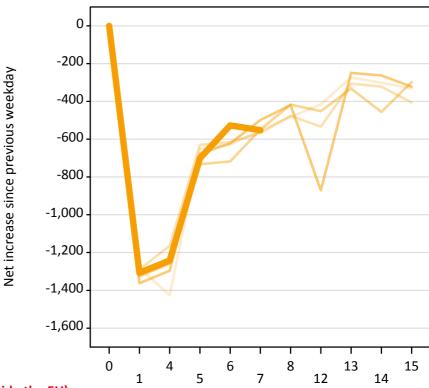

#### A.22 Holding Offer: Daily net change (from outside the EU)

Net increase since previous weekday (2016 cycle up to 7 days after A level results day)

A.23 Holding Offer: Daily net change (from outside the EU)

Net increase since previous weekday (2016 cycle up to 7 days after A level results day)

| Applicant status, days since A level results day |    | 2012   | 2013   | 2014   | 2015   | 2016   |
|--------------------------------------------------|----|--------|--------|--------|--------|--------|
| Holding Offer                                    | 0  | 0      | 0      | 0      | 0      | 0      |
|                                                  | 1  | -1,280 | -1,290 | -1,330 | -1,360 | -1,310 |
|                                                  | 4  | -1,430 | -1,170 | -1,260 | -1,300 | -1,240 |
|                                                  | 5  | -650   | -630   | -730   | -680   | -700   |
|                                                  | 6  | -630   | -620   | -720   | -620   | -530   |
|                                                  | 7  | -550   | -570   | -550   | -500   | -550   |
|                                                  | 8  | -480   | -480   | -420   | -420   |        |
|                                                  | 12 | -420   | -530   | -450   | -870   |        |
|                                                  | 13 | -270   | -310   | -330   | -250   |        |
|                                                  | 14 | -300   | -320   | -460   | -260   |        |
|                                                  | 15 | -330   | -410   | -300   | -320   |        |