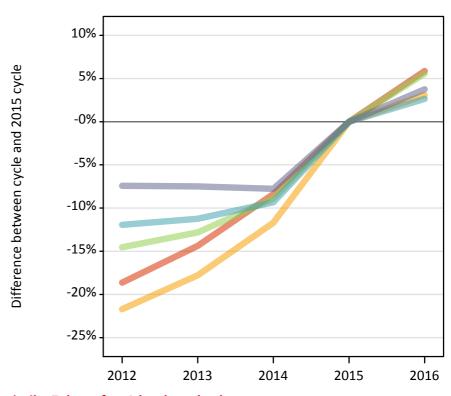

#### J.1 Placed applicants from Scotland by SIMD quintile: 7 days after A level results day

Placed applicants: change relative to 2015 cycle totals

Quintile 1
Quintile 2
Quintile 3
Quintile 4
Quintile 5

#### J.3 Placed applicants from Scotland by SIMD quintile: 7 days after A level results day

Placed applicants: change relative to 2015 cycle totals

| Applicant Status | SIMD       | 2012 | 2013 | 2014 | 2015 | 2016 |
|------------------|------------|------|------|------|------|------|
| Placed           | Quintile 1 | -19% | -14% | -8%  | 0%   | 6%   |
|                  | Quintile 2 | -22% | -18% | -12% | 0%   | 3%   |
|                  | Quintile 3 | -15% | -13% | -9%  | 0%   | 6%   |
|                  | Quintile 4 | -12% | -11% | -9%  | 0%   | 3%   |
|                  | Quintile 5 | -7%  | -7%  | -8%  | 0%   | 4%   |