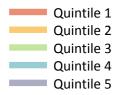

#### J.4 Placed 18 year old applicants from Scotland by SIMD quintile: 7 days after A level results day

Placed 18 year old applicants: change relative to 2015 cycle totals

# **J.6 Placed 18 year old applicants from Scotland by SIMD quintile: 7 days after A level results day** Placed 18 year old applicants: change relative to 2015 cycle totals

| Applicant Status | SIMD       | 2012 | 2013 | 2014 | 2015 | 2016 |
|------------------|------------|------|------|------|------|------|
| Placed           | Quintile 1 | -10% | -4%  | 6%   | 0%   | 9%   |
|                  | Quintile 2 | -13% | -8%  | -3%  | 0%   | 2%   |
|                  | Quintile 3 | -5%  | -4%  | -1%  | 0%   | -1%  |
|                  | Quintile 4 | -0%  | -2%  | -1%  | 0%   | 1%   |
|                  | Quintile 5 | 2%   | 1%   | -1%  | 0%   | 1%   |