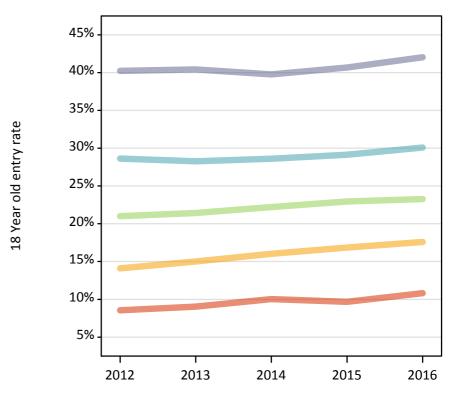

#### J.7 Placed 18 year old applicants from Scotland by SIMD quintile: 7 days after A level results day

Placed 18 year old applicants: entry rate

J.8 Placed 18 year old applicants from Scotland by SIMD quintile: 7 days after A level results day Placed 18 year old applicants: entry rate

| Applicant Status | SIMD       | 2012  | 2013  | 2014  | 2015  | 2016  |
|------------------|------------|-------|-------|-------|-------|-------|
| Placed           | Quintile 1 | 8.5%  | 9.0%  | 10.0% | 9.7%  | 10.8% |
|                  | Quintile 2 | 14.1% | 15.0% | 16.0% | 16.8% | 17.6% |
|                  | Quintile 3 | 21.0% | 21.4% | 22.2% | 23.0% | 23.3% |
|                  | Quintile 4 | 28.6% | 28.3% | 28.6% | 29.1% | 30.1% |
|                  | Quintile 5 | 40.2% | 40.4% | 39.8% | 40.7% | 42.0% |