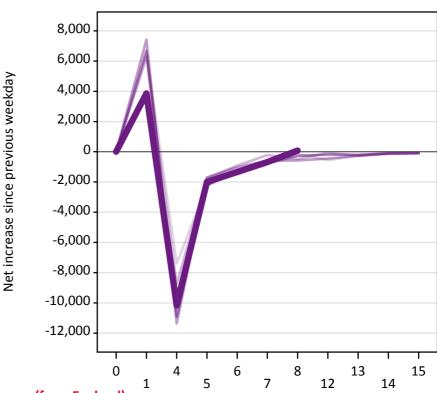

#### **A.24 Free to be placed in Clearing: Daily net change (from England)** Net increase since previous weekday (2016 cycle up to 8 days after A level results day)

### A.25 Free to be placed in Clearing: Daily net change (from England)

| Applicant status, days since A level results day |    | 2012   | 2013   | 2014    | 2015    | 2016    |
|--------------------------------------------------|----|--------|--------|---------|---------|---------|
| Free to be placed in Clearing                    | 0  | 0      | 0      | 0       | 0       | 0       |
|                                                  | 1  | 6,450  | 6,240  | 7,420   | 6,690   | 3,860   |
|                                                  | 4  | -7,390 | -8,730 | -11,360 | -10,920 | -10,160 |
|                                                  | 5  | -2,260 | -1,750 | -1,700  | -2,220  | -2,000  |
|                                                  | 6  | -1,240 | -910   | -1,020  | -1,260  | -1,340  |
|                                                  | 7  | -690   | -220   | -590    | -770    | -680    |
|                                                  | 8  | -140   | -480   | -580    | -270    | 80      |
|                                                  | 12 | -560   | -70    | -450    | -190    |         |
|                                                  | 13 | -270   | -270   | -260    | -200    |         |
|                                                  | 14 | -150   | -130   | -100    | -120    |         |
|                                                  | 15 | -110   | -100   | -100    | -70     |         |