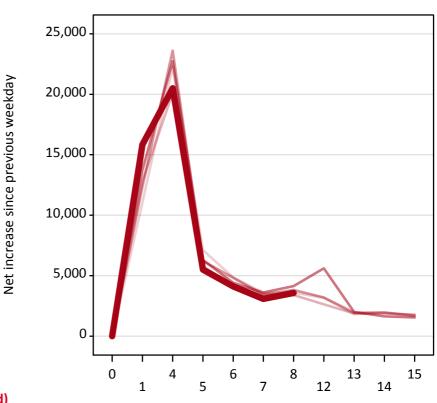

# A.18 All Placed: Daily net change (from England)

Net increase since previous weekday (2016 cycle up to 8 days after A level results day)

| 2012 |
|------|
| 2013 |
| 2014 |
| 2015 |
| 2016 |

## A.19 All Placed: Daily net change (from England)

| Applicant status, days since A level results day |    | 2012   | 2013   | 2014   | 2015   | 2016   |
|--------------------------------------------------|----|--------|--------|--------|--------|--------|
| All Placed                                       | 0  | 0      | 0      | 0      | 0      | 0      |
|                                                  | 1  | 11,050 | 12,810 | 12,380 | 13,730 | 15,840 |
|                                                  | 4  | 22,270 | 20,120 | 23,620 | 22,730 | 20,500 |
|                                                  | 5  | 7,120  | 5,750  | 6,220  | 6,300  | 5,500  |
|                                                  | 6  | 4,860  | 4,240  | 4,830  | 4,410  | 4,120  |
|                                                  | 7  | 3,580  | 3,470  | 3,420  | 3,600  | 3,080  |
|                                                  | 8  | 3,610  | 3,400  | 3,830  | 4,140  | 3,570  |
|                                                  | 12 | 3,160  | 2,630  | 3,200  | 5,610  |        |
|                                                  | 13 | 1,820  | 1,880  | 1,940  | 2,000  |        |
|                                                  | 14 | 1,950  | 1,860  | 1,960  | 1,640  |        |
|                                                  | 15 | 1,730  | 1,780  | 1,680  | 1,540  |        |