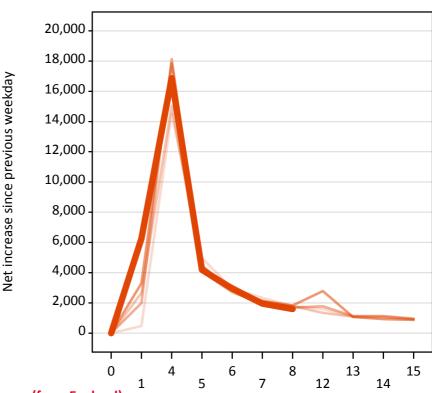

# A.18 All Placed: Daily net change (from England)

Net increase since previous weekday (2016 cycle up to 8 days after A level results day)

| 2012 |
|------|
| 2013 |
| 2014 |
| 2015 |
| 2016 |

## A.19 All Placed: Daily net change (from England)

| Applicant status, days since A level results day |    | 2012   | 2013   | 2014   | 2015   | 2016   |
|--------------------------------------------------|----|--------|--------|--------|--------|--------|
| All Placed                                       | 0  | 0      | 0      | 0      | 0      | 0      |
|                                                  | 1  | 11,050 | 12,810 | 12,380 | 13,730 | 15,840 |
|                                                  | 4  | 22,270 | 20,120 | 23,620 | 22,730 | 20,500 |
|                                                  | 5  | 7,120  | 5,750  | 6,220  | 6,300  | 5,500  |
|                                                  | 6  | 4,860  | 4,240  | 4,830  | 4,410  | 4,120  |
|                                                  | 7  | 3,580  | 3,470  | 3,420  | 3,600  | 3,080  |
|                                                  | 8  | 3,610  | 3,400  | 3,830  | 4,140  | 3,570  |
|                                                  | 12 | 3,160  | 2,630  | 3,200  | 5,610  |        |
|                                                  | 13 | 1,820  | 1,880  | 1,940  | 2,000  |        |
|                                                  | 14 | 1,950  | 1,860  | 1,960  | 1,640  |        |
|                                                  | 15 | 1,730  | 1,780  | 1,680  | 1,540  |        |