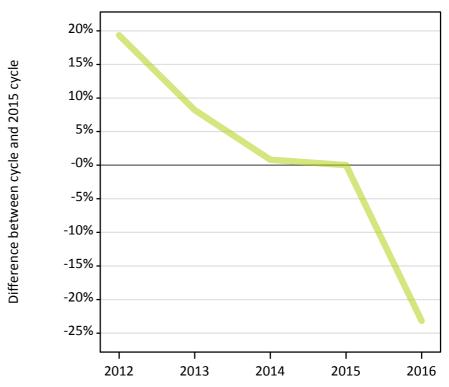

#### **A.3 All placed applicants from England: 8 days after A level results day** All placed applicants: difference between cycle and 2015 cycle

Placed

#### A.5 All placed applicants from England: 8 days after A level results day

All placed applicants: difference between cycle and 2015 cycle

| Applicant type Sta | atus | 2012 | 2013 | 2014 | 2015 | 2016 |
|--------------------|------|------|------|------|------|------|
| All applicants Pla | aced | -12% | -6%  | -2%  | 0%   | 1%   |