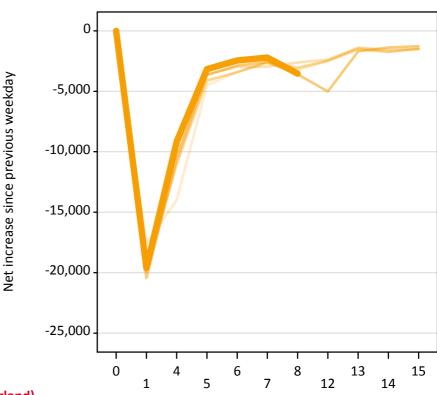

#### A.22 Holding Offer: Daily net change (from England)

Net increase since previous weekday (2016 cycle up to 8 days after A level results day)

| 2012     |
|----------|
| <br>2013 |
| <br>2014 |
| <br>2015 |
| 2016     |

#### A.23 Holding Offer: Daily net change (from England)

| Applicant status, days since A level results day |    | 2012    | 2013    | 2014    | 2015    | 2016    |
|--------------------------------------------------|----|---------|---------|---------|---------|---------|
| Holding Offer                                    | 0  | 0       | 0       | 0       | 0       | 0       |
|                                                  | 1  | -17,610 | -19,020 | -19,850 | -20,460 | -19,620 |
|                                                  | 4  | -13,990 | -10,150 | -11,010 | -10,580 | -9,160  |
|                                                  | 5  | -4,500  | -3,590  | -4,110  | -3,660  | -3,160  |
|                                                  | 6  | -3,390  | -3,000  | -3,430  | -2,870  | -2,450  |
|                                                  | 7  | -2,690  | -2,970  | -2,570  | -2,590  | -2,210  |
|                                                  | 8  | -3,250  | -2,620  | -3,070  | -3,590  | -3,540  |
|                                                  | 12 | -2,490  | -2,360  | -2,470  | -5,010  |         |
|                                                  | 13 | -1,410  | -1,390  | -1,530  | -1,690  |         |
|                                                  | 14 | -1,680  | -1,570  | -1,760  | -1,370  |         |
|                                                  | 15 | -1,520  | -1,500  | -1,470  | -1,280  |         |