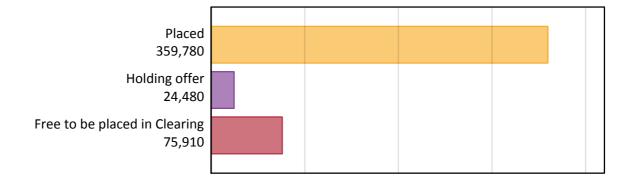

#### A.2 Summary of applicants who are placed, holding offers or free to be placed in Clearing (England)

#### A.1 Applicants by type and status from England, 2016 cycle

| Applicant type     | Status                        | 2016    |
|--------------------|-------------------------------|---------|
| Main scheme        | Placed (Clearing)             | 31,850  |
|                    | Placed (Adjustment)           | 760     |
|                    | Placed (Firm)                 | 282,250 |
|                    | Placed (Insurance)            | 28,340  |
|                    | Placed (Other)                | 10,070  |
|                    | Holding offer                 | 24,480  |
|                    | Free to be placed in Clearing | 75,910  |
| Direct to Clearing | Placed (Direct to Clearing)   | 6,510   |
|                    | Other (Direct to Clearing)    | 5,990   |
| All applicants     | Placed                        | 359,780 |