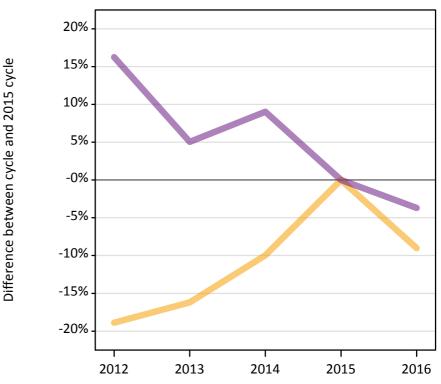

#### **A.6 Placed main scheme applicants from England: 8 days after A level results day** Selected placed routes: difference between cycle and 2015 cycle

## A.8 Placed main scheme applicants from England: 8 days after A level results day

Selected placed routes: difference between cycle and 2015 cycle

| Applicant type | Status             | 2012 | 2013 | 2014 | 2015 | 2016 |
|----------------|--------------------|------|------|------|------|------|
| Main scheme    | Placed (Clearing)  | -19% | -16% | -4%  | 0%   | 5%   |
|                | Placed (Firm)      | -10% | -4%  | -2%  | 0%   | 0%   |
|                | Placed (Insurance) | -25% | -18% | -6%  | 0%   | 1%   |