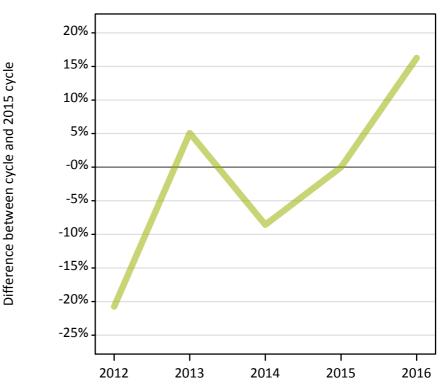

#### **A.9 Main scheme applicants placed through adjustment: 8 days after A level results day** Placed through adjustment: difference between cycle and 2015 cycle

Placed (Adjustment)

#### A.11 Main scheme applicants placed through adjustment: 8 days after A level results day

Placed through adjustment: difference between cycle and 2015 cycle

| Applicant type | Status              | 2012 | 2013 | 2014 | 2015 | 2016 |
|----------------|---------------------|------|------|------|------|------|
| Main scheme    | Placed (Adjustment) | 19%  | 8%   | 1%   | 0%   | -23% |