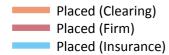

#### **A.6 Placed main scheme applicants from England: 8 days after A level results day** Selected placed routes: difference between cycle and 2015 cycle

## A.8 Placed main scheme applicants from England: 8 days after A level results day

Selected placed routes: difference between cycle and 2015 cycle

| Applicant type | Status             | 2012 | 2013 | 2014 | 2015 | 2016 |
|----------------|--------------------|------|------|------|------|------|
| Main scheme    | Placed (Clearing)  | -19% | -16% | -4%  | 0%   | 5%   |
|                | Placed (Firm)      | -10% | -4%  | -2%  | 0%   | 0%   |
|                | Placed (Insurance) | -25% | -18% | -6%  | 0%   | 1%   |