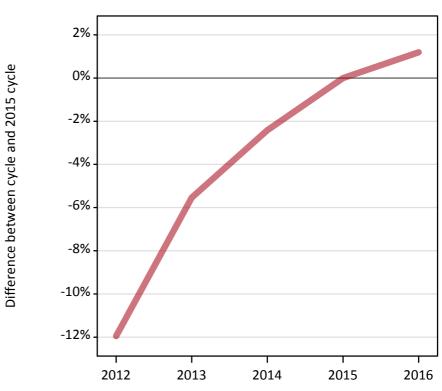

#### **A.3 All placed applicants from England: 8 days after A level results day** All placed applicants: difference between cycle and 2015 cycle

Placed

#### A.5 All placed applicants from England: 8 days after A level results day

All placed applicants: difference between cycle and 2015 cycle

| Applicant type Sta | atus | 2012 | 2013 | 2014 | 2015 | 2016 |
|--------------------|------|------|------|------|------|------|
| All applicants Pla | aced | -12% | -6%  | -2%  | 0%   | 1%   |