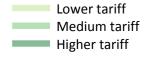

### Analysis at 00:05 on Friday 26 August 2016 (8 days after A level results day)

T.1 Placed applicants from all domiciles by tariff group: 8 days after A level results day

Placed applicants: change relative to 2015 cycle totals

#### T.3 Placed applicants from all domiciles by tariff group: 8 days after A level results day

Placed applicants: change relative to 2015 cycle totals

| Applicant Status | Tariff group  | 2012 | 2013 | 2014 | 2015 | 2016 |
|------------------|---------------|------|------|------|------|------|
| Placed           | Lower tariff  | -8%  | -3%  | 0%   | 0%   | -1%  |
|                  | Medium tariff | -14% | -8%  | -4%  | 0%   | 4%   |
|                  | Higher tariff | -16% | -10% | -7%  | 0%   | 3%   |