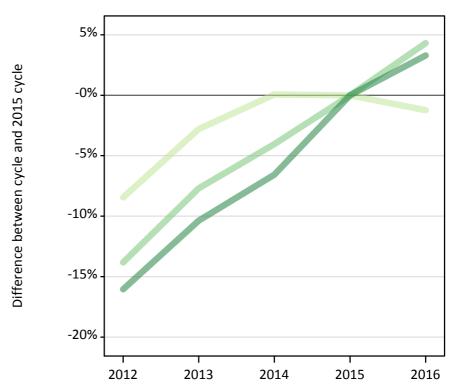

### Analysis at 00:05 on Friday 26 August 2016 (8 days after A level results day)

T.1 Placed applicants from all domiciles by tariff group: 8 days after A level results day

Placed applicants: change relative to 2015 cycle totals

#### T.3 Placed applicants from all domiciles by tariff group: 8 days after A level results day

Placed applicants: change relative to 2015 cycle totals

| Applicant Status | Tariff group  | 2012 | 2013 | 2014 | 2015 | 2016 |
|------------------|---------------|------|------|------|------|------|
| Placed           | Lower tariff  | -8%  | -3%  | 0%   | 0%   | -1%  |
|                  | Medium tariff | -14% | -8%  | -4%  | 0%   | 4%   |
|                  | Higher tariff | -16% | -10% | -7%  | 0%   | 3%   |