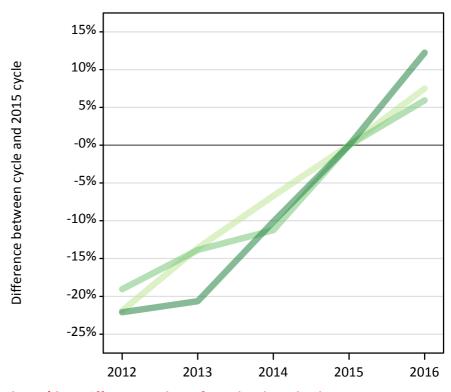

#### T.9 Placed 18 year old applicants from the UK by tariff group: 8 days after A level results day

Placed 18 year old applicants: change relative to 2015 cycle totals

# **T.11 Placed 18 year old applicants from the UK by tariff group: 8 days after A level results day** Placed 18 year old applicants: change relative to 2015 cycle totals

| Applicant Status | Tariff group  | 2012 | 2013 | 2014 | 2015 | 2016 |
|------------------|---------------|------|------|------|------|------|
| Placed           | Lower tariff  | -8%  | -5%  | -3%  | 0%   | -2%  |
|                  | Medium tariff | -10% | -8%  | -4%  | 0%   | 6%   |
|                  | Higher tariff | -12% | -7%  | -5%  | 0%   | 2%   |