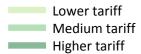

### Analysis at 00:05 on Friday 26 August 2016 (8 days after A level results day)

T.1 Placed applicants from all domiciles by tariff group: 8 days after A level results day

Placed applicants: change relative to 2015 cycle totals

#### T.3 Placed applicants from all domiciles by tariff group: 8 days after A level results day

Placed applicants: change relative to 2015 cycle totals

| Applicant Status | Tariff group  | 2012 | 2013 | 2014 | 2015 | 2016 |
|------------------|---------------|------|------|------|------|------|
| Placed           | Lower tariff  | -8%  | -3%  | 0%   | 0%   | -1%  |
|                  | Medium tariff | -14% | -8%  | -4%  | 0%   | 4%   |
|                  | Higher tariff | -16% | -10% | -7%  | 0%   | 3%   |