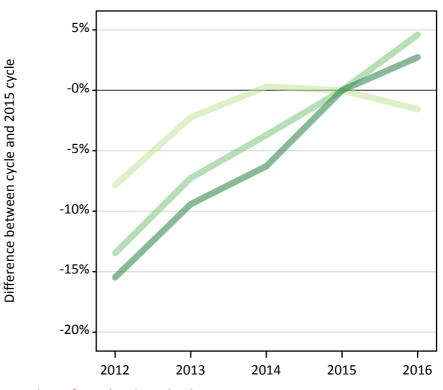

### T.5 Placed applicants from the UK by tariff group: 8 days after A level results day

Placed applicants: change relative to 2015 cycle totals

#### T.7 Placed applicants from the UK by tariff group: 8 days after A level results day

Placed applicants: change relative to 2015 cycle totals

| Applicant Status | Tariff group  | 2012 | 2013 | 2014 | 2015 | 2016 |
|------------------|---------------|------|------|------|------|------|
| Placed           | Lower tariff  | -8%  | -2%  | 0%   | 0%   | -2%  |
|                  | Medium tariff | -13% | -7%  | -4%  | 0%   | 5%   |
|                  | Higher tariff | -15% | -9%  | -6%  | 0%   | 3%   |