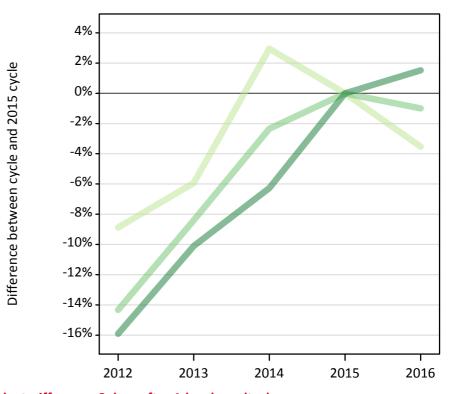

## T.19 Placed applicants from overseas (not EU) by tariff group: 8 days after A level results day

Placed applicants: change relative to 2015 cycle totals

| Applicant Status | Tariff group  | 2012 | 2013 | 2014 | 2015 | 2016 |
|------------------|---------------|------|------|------|------|------|
| Placed           | Lower tariff  | -9%  | -6%  | 3%   | 0%   | -4%  |
|                  | Medium tariff | -14% | -8%  | -2%  | 0%   | -1%  |
|                  | Higher tariff | -16% | -10% | -6%  | 0%   | 2%   |