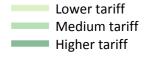

### T.5 Placed applicants from the UK by tariff group: 8 days after A level results day

Placed applicants: change relative to 2015 cycle totals

#### T.7 Placed applicants from the UK by tariff group: 8 days after A level results day

Placed applicants: change relative to 2015 cycle totals

| Applicant Status | Tariff group  | 2012 | 2013 | 2014 | 2015 | 2016 |
|------------------|---------------|------|------|------|------|------|
| Placed           | Lower tariff  | -8%  | -2%  | 0%   | 0%   | -2%  |
|                  | Medium tariff | -13% | -7%  | -4%  | 0%   | 5%   |
|                  | Higher tariff | -15% | -9%  | -6%  | 0%   | 3%   |