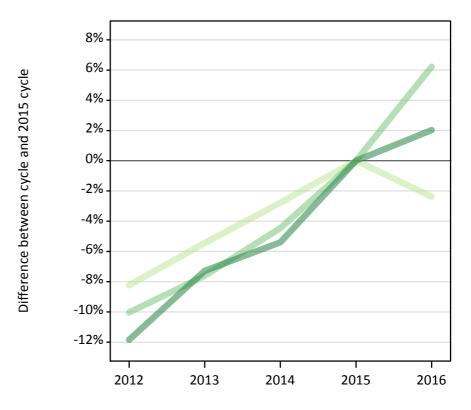

### T.5 Placed applicants from the UK by tariff group: 8 days after A level results day

Placed applicants: change relative to 2015 cycle totals

#### T.7 Placed applicants from the UK by tariff group: 8 days after A level results day

Placed applicants: change relative to 2015 cycle totals

| Applicant Status | Tariff group  | 2012 | 2013 | 2014 | 2015 | 2016 |
|------------------|---------------|------|------|------|------|------|
| Placed           | Lower tariff  | -8%  | -2%  | 0%   | 0%   | -2%  |
|                  | Medium tariff | -13% | -7%  | -4%  | 0%   | 5%   |
|                  | Higher tariff | -15% | -9%  | -6%  | 0%   | 3%   |