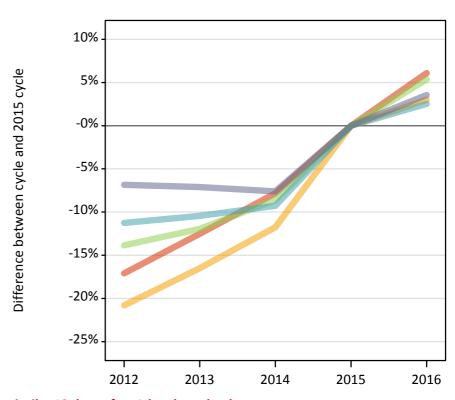

#### J.1 Placed applicants from Scotland by SIMD quintile: 12 days after A level results day

Placed applicants: change relative to 2015 cycle totals

Quintile 1
Quintile 2
Quintile 3
Quintile 4
Quintile 5

### J.3 Placed applicants from Scotland by SIMD quintile: 12 days after A level results day

Placed applicants: change relative to 2015 cycle totals

| Applicant Status | SIMD       | 2012 | 2013 | 2014 | 2015 | 2016 |
|------------------|------------|------|------|------|------|------|
| Placed           | Quintile 1 | -17% | -13% | -8%  | 0%   | 6%   |
|                  | Quintile 2 | -21% | -17% | -12% | 0%   | 3%   |
|                  | Quintile 3 | -14% | -12% | -9%  | 0%   | 5%   |
|                  | Quintile 4 | -11% | -10% | -9%  | 0%   | 3%   |
|                  | Quintile 5 | -7%  | -7%  | -8%  | 0%   | 4%   |