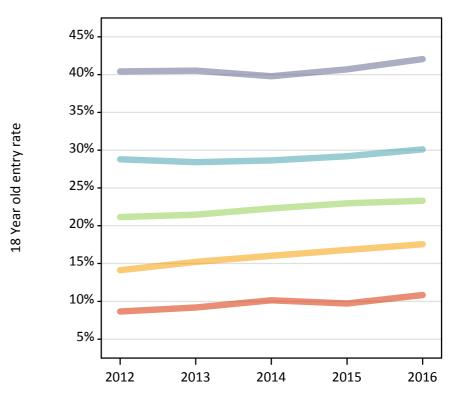

#### J.7 Placed 18 year old applicants from Scotland by SIMD quintile: 12 days after A level results day

Placed 18 year old applicants: entry rate

J.8 Placed 18 year old applicants from Scotland by SIMD quintile: 12 days after A level results day Placed 18 year old applicants: entry rate

| Applicant Status | SIMD       | 2012  | 2013  | 2014  | 2015  | 2016  |
|------------------|------------|-------|-------|-------|-------|-------|
| Placed           | Quintile 1 | 8.7%  | 9.2%  | 10.1% | 9.7%  | 10.8% |
|                  | Quintile 2 | 14.1% | 15.2% | 16.0% | 16.8% | 17.6% |
|                  | Quintile 3 | 21.1% | 21.5% | 22.3% | 23.0% | 23.3% |
|                  | Quintile 4 | 28.8% | 28.4% | 28.7% | 29.2% | 30.1% |
|                  | Quintile 5 | 40.4% | 40.5% | 39.8% | 40.7% | 42.1% |