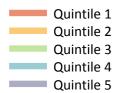

#### J.4 Placed 18 year old applicants from Scotland by SIMD quintile: 12 days after A level results day

Placed 18 year old applicants: change relative to 2015 cycle totals

# **J.6 Placed 18 year old applicants from Scotland by SIMD quintile: 12 days after A level results day** Placed 18 year old applicants: change relative to 2015 cycle totals

| Applicant Status | SIMD       | 2012 | 2013 | 2014 | 2015 | 2016 |
|------------------|------------|------|------|------|------|------|
| Placed           | Quintile 1 | -9%  | -3%  | 7%   | 0%   | 9%   |
|                  | Quintile 2 | -13% | -7%  | -3%  | 0%   | 2%   |
|                  | Quintile 3 | -4%  | -4%  | -1%  | 0%   | -1%  |
|                  | Quintile 4 | 0%   | -2%  | -1%  | 0%   | 1%   |
|                  | Quintile 5 | 2%   | 2%   | -1%  | 0%   | 1%   |