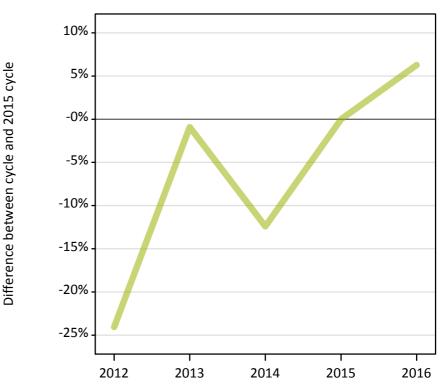

## **A.15 Direct to Clearing applicants from England: 13 days after A level results day** Placed (Direct to Clearing): difference between cycle and 2015 cycle

Placed (Direct to Clearing)

# **A.16 Direct to Clearing applicants from England: 13 days after A level results day** Direct to Clearing 13 days after A level results day

| Applicant type     | Status                      | 2012  | 2013  | 2014  | 2015  | 2016  |
|--------------------|-----------------------------|-------|-------|-------|-------|-------|
| Direct to Clearing | Placed (Direct to Clearing) | 5,150 | 6,720 | 5,940 | 6,780 | 7,210 |
|                    | Other (Direct to Clearing)  | 5,590 | 6,350 | 5,680 | 6,230 | 6,110 |

# A.17 Direct to Clearing applicants from England: 13 days after A level results day

Placed (Direct to Clearing): difference between cycle and 2015 cycle

| Applicant type     | Status                      | 2012 | 2013 | 2014 | 2015 | 2016 |
|--------------------|-----------------------------|------|------|------|------|------|
| Direct to Clearing | Placed (Direct to Clearing) | -24% | -1%  | -12% | 0%   | 6%   |