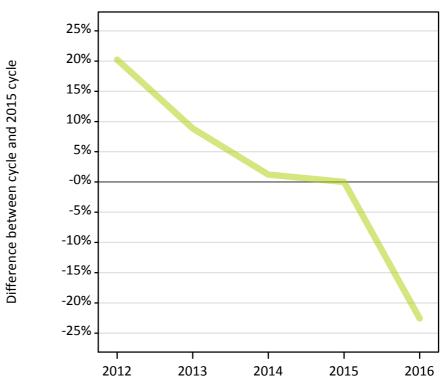

#### **A.9 Main scheme applicants placed through adjustment: 13 days after A level results day** Placed through adjustment: difference between cycle and 2015 cycle

Placed (Adjustment)

# **A.10 Main scheme applicants placed through adjustment: 13 days after A level results day** Placed through adjustment: applicants at 13 days after A level results day

| Applicant type | Status              | 2012  | 2013  | 2014  | 2015 | 2016 |
|----------------|---------------------|-------|-------|-------|------|------|
| Main scheme    | Placed (Adjustment) | 1,180 | 1,070 | 1,000 | 980  | 760  |

#### A.11 Main scheme applicants placed through adjustment: 13 days after A level results day

Placed through adjustment: difference between cycle and 2015 cycle

| Applicant type | Status              | 2012 | 2013 | 2014 | 2015 | 2016 |
|----------------|---------------------|------|------|------|------|------|
| Main scheme    | Placed (Adjustment) | 20%  | 9%   | 1%   | 0%   | -23% |