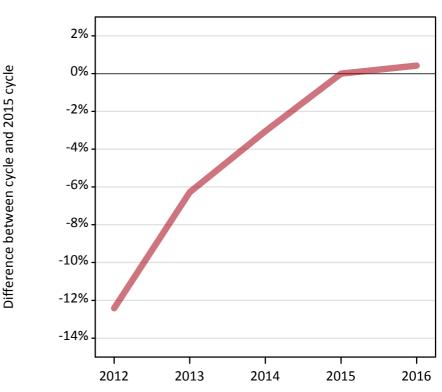

# **A.3 All placed applicants from England: 13 days after A level results day** All placed applicants: difference between cycle and 2015 cycle

Placed

**A.4 All placed applicants from England: 13 days after A level results day** All placed applicants: applicants at 13 days after A level results day

# A.5 All placed applicants from England: 13 days after A level results day

All placed applicants: difference between cycle and 2015 cycle

| Applicant type | Status | 2012 | 2013 | 2014 | 2015 | 2016 |
|----------------|--------|------|------|------|------|------|
| All applicants | Placed | -12% | -6%  | -3%  | 0%   | 0%   |