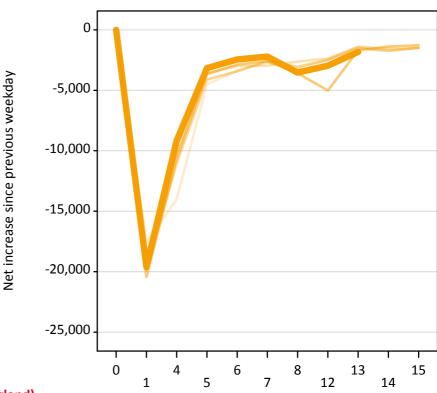

# A.22 Holding Offer: Daily net change (from England)

Net increase since previous weekday (2016 cycle up to 13 days after A level results day)

| 2012     |
|----------|
| <br>2013 |
| <br>2014 |
| <br>2015 |
| 2016     |

#### A.23 Holding Offer: Daily net change (from England)

| Applicant status, days since A level results day |    | 2012    | 2013    | 2014    | 2015    | 2016    |
|--------------------------------------------------|----|---------|---------|---------|---------|---------|
| Holding Offer                                    | 0  | 0       | 0       | 0       | 0       | 0       |
|                                                  | 1  | -17,610 | -19,020 | -19,850 | -20,460 | -19,620 |
|                                                  | 4  | -13,990 | -10,150 | -11,010 | -10,580 | -9,160  |
|                                                  | 5  | -4,500  | -3,590  | -4,110  | -3,660  | -3,160  |
|                                                  | 6  | -3,390  | -3,000  | -3,430  | -2,870  | -2,450  |
|                                                  | 7  | -2,690  | -2,970  | -2,570  | -2,590  | -2,210  |
|                                                  | 8  | -3,250  | -2,620  | -3,070  | -3,590  | -3,540  |
|                                                  | 12 | -2,490  | -2,360  | -2,470  | -5,010  | -2,970  |
|                                                  | 13 | -1,410  | -1,390  | -1,530  | -1,690  | -1,830  |
|                                                  | 14 | -1,680  | -1,570  | -1,760  | -1,370  |         |
|                                                  | 15 | -1,520  | -1,500  | -1,470  | -1,280  |         |