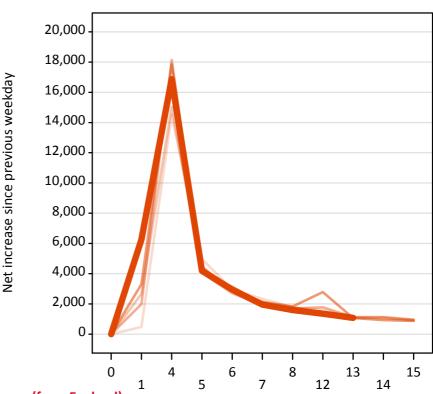

# A.18 All Placed: Daily net change (from England)

Net increase since previous weekday (2016 cycle up to 13 days after A level results day)

| <br>2012 |
|----------|
| <br>2013 |
| <br>2014 |
| <br>2015 |
| 2016     |

## A.19 All Placed: Daily net change (from England)

| Applicant status, days since A level results day |    | 2012   | 2013   | 2014   | 2015   | 2016   |
|--------------------------------------------------|----|--------|--------|--------|--------|--------|
| All Placed                                       | 0  | 0      | 0      | 0      | 0      | 0      |
|                                                  | 1  | 11,050 | 12,810 | 12,380 | 13,730 | 15,840 |
|                                                  | 4  | 22,270 | 20,120 | 23,620 | 22,730 | 20,500 |
|                                                  | 5  | 7,120  | 5,750  | 6,220  | 6,300  | 5,500  |
|                                                  | 6  | 4,860  | 4,240  | 4,830  | 4,410  | 4,120  |
|                                                  | 7  | 3,580  | 3,470  | 3,420  | 3,600  | 3,080  |
|                                                  | 8  | 3,610  | 3,400  | 3,830  | 4,140  | 3,570  |
|                                                  | 12 | 3,160  | 2,630  | 3,200  | 5,610  | 2,940  |
|                                                  | 13 | 1,820  | 1,880  | 1,940  | 2,000  | 1,970  |
|                                                  | 14 | 1,950  | 1,860  | 1,960  | 1,640  |        |
|                                                  | 15 | 1,730  | 1,780  | 1,680  | 1,540  |        |