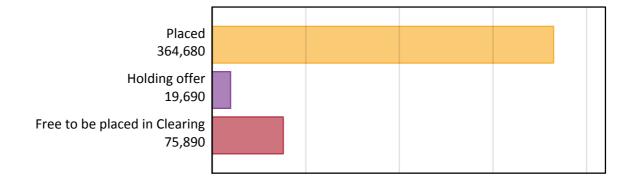

#### A.1 Applicants by type and status from England, 2016 cycle

| Applicant type     | Status                        | 2016    |
|--------------------|-------------------------------|---------|
| Main scheme        | Placed (Clearing)             | 33,590  |
|                    | Placed (Adjustment)           | 760     |
|                    | Placed (Firm)                 | 284,360 |
|                    | Placed (Insurance)            | 28,480  |
|                    | Placed (Other)                | 10,290  |
|                    | Holding offer                 | 19,690  |
|                    | Free to be placed in Clearing | 75,890  |
| Direct to Clearing | Placed (Direct to Clearing)   | 7,210   |
|                    | Other (Direct to Clearing)    | 6,110   |
| All applicants     | Placed                        | 364,680 |

#### A.2 Summary of applicants who are placed, holding offers or free to be placed in Clearing (England)