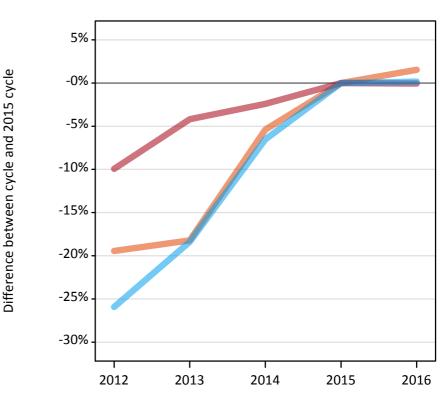

# **A.6 Placed main scheme applicants from England: 13 days after A level results day** Selected placed routes: difference between cycle and 2015 cycle

# A.8 Placed main scheme applicants from England: 13 days after A level results day

Selected placed routes: difference between cycle and 2015 cycle

| Applicant type | Status             | 2012 | 2013 | 2014 | 2015 | 2016 |
|----------------|--------------------|------|------|------|------|------|
| Main scheme    | Placed (Clearing)  | -19% | -18% | -5%  | 0%   | 2%   |
|                | Placed (Firm)      | -10% | -4%  | -2%  | 0%   | -0%  |
|                | Placed (Insurance) | -26% | -18% | -7%  | 0%   | 0%   |