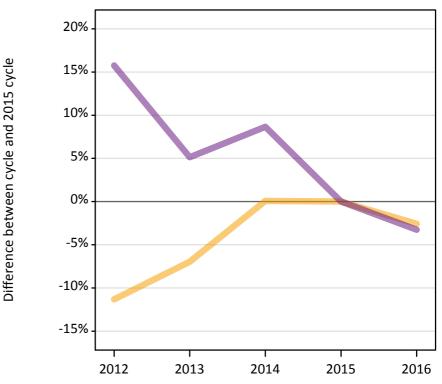

### **A.12 Main scheme applicants not currently placed from England: 13 days after A level results day** Applicants in unplaced states: difference between cycle and 2015 cycle

Holding offer

Free to be placed in Clearing

# A.13 Main scheme applicants not currently placed from England: 13 days after A level results day Applicants in unplaced states: applicants at 13 days after A level results day

| Applicant type | Status                        | 2012   | 2013   | 2014   | 2015   | 2016   |
|----------------|-------------------------------|--------|--------|--------|--------|--------|
| Main scheme    | Holding offer                 | 17,920 | 18,800 | 20,230 | 20,210 | 19,690 |
|                | Free to be placed in Clearing | 90,800 | 82,470 | 85,230 | 78,440 | 75,890 |

# **A.14 Main scheme applicants not currently placed from England: 13 days after A level results day** Applicants in unplaced states: difference between cycle and 2015 cycle

| Applicant type | Status                        | 2012 | 2013 | 2014 | 2015 | 2016 |
|----------------|-------------------------------|------|------|------|------|------|
| Main scheme    | Holding offer                 | -11% | -7%  | 0%   | 0%   | -3%  |
|                | Free to be placed in Clearing | 16%  | 5%   | 9%   | 0%   | -3%  |