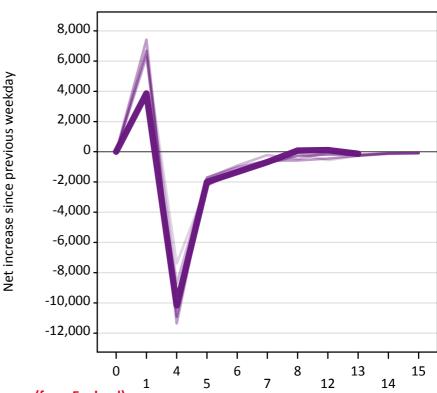

# **A.24 Free to be placed in Clearing: Daily net change (from England)** Net increase since previous weekday (2016 cycle up to 13 days after A level results day)

# A.25 Free to be placed in Clearing: Daily net change (from England)

| Applicant status, days since A level results day |    | 2012   | 2013   | 2014    | 2015    | 2016    |
|--------------------------------------------------|----|--------|--------|---------|---------|---------|
| Free to be placed in Clearing                    | 0  | 0      | 0      | 0       | 0       | 0       |
|                                                  | 1  | 6,450  | 6,240  | 7,420   | 6,690   | 3,860   |
|                                                  | 4  | -7,390 | -8,730 | -11,360 | -10,920 | -10,160 |
|                                                  | 5  | -2,260 | -1,750 | -1,700  | -2,220  | -2,000  |
|                                                  | 6  | -1,240 | -910   | -1,020  | -1,260  | -1,340  |
|                                                  | 7  | -690   | -220   | -590    | -770    | -680    |
|                                                  | 8  | -140   | -480   | -580    | -270    | 80      |
|                                                  | 12 | -560   | -70    | -450    | -190    | 110     |
|                                                  | 13 | -270   | -270   | -260    | -200    | -130    |
|                                                  | 14 | -150   | -130   | -100    | -120    |         |
|                                                  | 15 | -110   | -100   | -100    | -70     |         |