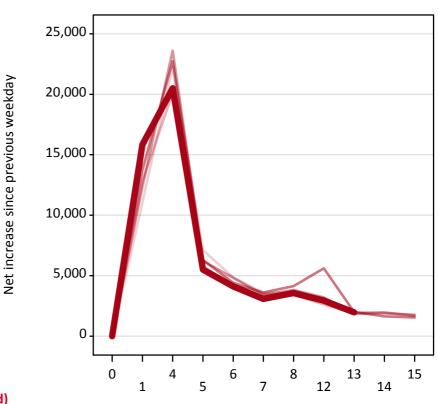

# A.18 All Placed: Daily net change (from England)

Net increase since previous weekday (2016 cycle up to 13 days after A level results day)

| <br>2012 |
|----------|
| <br>2013 |
| <br>2014 |
| <br>2015 |
| 2016     |

## A.19 All Placed: Daily net change (from England)

| Applicant status, days since A level results day |    | 2012   | 2013   | 2014   | 2015   | 2016   |
|--------------------------------------------------|----|--------|--------|--------|--------|--------|
| All Placed                                       | 0  | 0      | 0      | 0      | 0      | 0      |
|                                                  | 1  | 11,050 | 12,810 | 12,380 | 13,730 | 15,840 |
|                                                  | 4  | 22,270 | 20,120 | 23,620 | 22,730 | 20,500 |
|                                                  | 5  | 7,120  | 5,750  | 6,220  | 6,300  | 5,500  |
|                                                  | 6  | 4,860  | 4,240  | 4,830  | 4,410  | 4,120  |
|                                                  | 7  | 3,580  | 3,470  | 3,420  | 3,600  | 3,080  |
|                                                  | 8  | 3,610  | 3,400  | 3,830  | 4,140  | 3,570  |
|                                                  | 12 | 3,160  | 2,630  | 3,200  | 5,610  | 2,940  |
|                                                  | 13 | 1,820  | 1,880  | 1,940  | 2,000  | 1,970  |
|                                                  | 14 | 1,950  | 1,860  | 1,960  | 1,640  |        |
|                                                  | 15 | 1,730  | 1,780  | 1,680  | 1,540  |        |