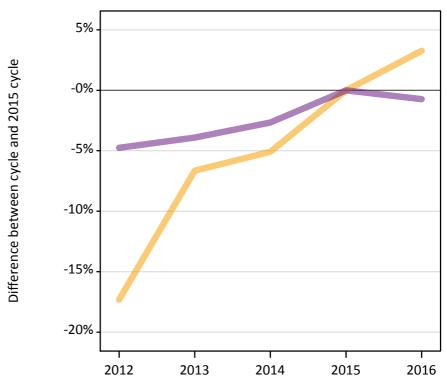

**A.12** Main scheme applicants not currently placed from the EU - excluding UK: 13 days after A level results day Applicants in unplaced states: difference between cycle and 2015 cycle

Holding offer

Free to be placed in Clearing

**A.14 Main scheme applicants not currently placed from the EU - excluding UK: 13 days after A level results day** Applicants in unplaced states: difference between cycle and 2015 cycle

| Applicant type | Status                        | 2012 | 2013 | 2014 | 2015 | 2016 |
|----------------|-------------------------------|------|------|------|------|------|
| Main scheme    | Holding offer                 | -17% | -7%  | -5%  | 0%   | 3%   |
|                | Free to be placed in Clearing | -5%  | -4%  | -3%  | 0%   | -1%  |