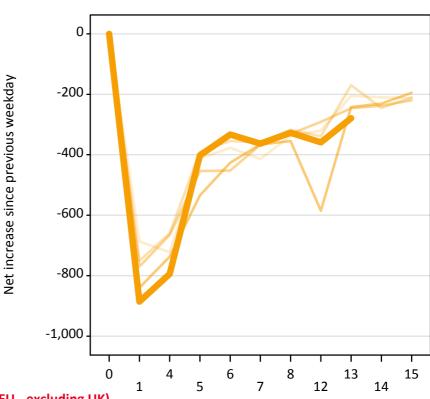

# **A.22 Holding Offer: Daily net change (from the EU - excluding UK)** Net increase since previous weekday (2016 cycle up to 13 days after A level results day)

| 2012     |
|----------|
| <br>2013 |
| <br>2014 |
| <br>2015 |
| 2016     |

# A.23 Holding Offer: Daily net change (from the EU - excluding UK)

Net increase since previous weekday (2016 cycle up to 13 days after A level results day)

| Applicant status, days since A level results day |    | 2012 | 2013 | 2014 | 2015 | 2016 |
|--------------------------------------------------|----|------|------|------|------|------|
| Holding Offer                                    | 0  | 0    | 0    | 0    | 0    | 0    |
|                                                  | 1  | -690 | -750 | -770 | -840 | -890 |
|                                                  | 4  | -720 | -660 | -670 | -740 | -790 |
|                                                  | 5  | -410 | -390 | -450 | -530 | -400 |
|                                                  | 6  | -380 | -350 | -450 | -430 | -330 |
|                                                  | 7  | -410 | -360 | -370 | -370 | -360 |
|                                                  | 8  | -340 | -320 | -330 | -360 | -330 |
|                                                  | 12 | -320 | -340 | -290 | -590 | -360 |
|                                                  | 13 | -210 | -170 | -250 | -240 | -280 |
|                                                  | 14 | -210 | -250 | -240 | -230 |      |
|                                                  | 15 | -210 | -210 | -220 | -200 |      |