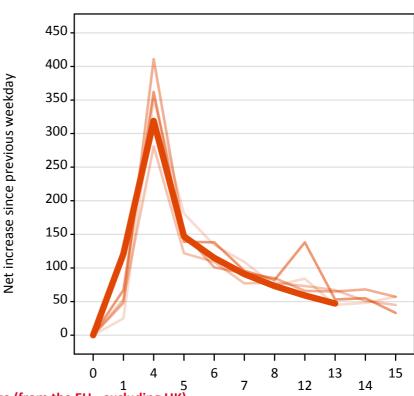

# A.18 All Placed: Daily net change (from the EU - excluding UK) Net increase since previous weekday (2016 cycle up to 13 days after A level results day)

| <br>2012 |
|----------|
| <br>2013 |
| 2014     |
| <br>2015 |
| 2016     |

# A.19 All Placed: Daily net change (from the EU - excluding UK)

Net increase since previous weekday (2016 cycle up to 13 days after A level results day)

| Applicant status, days since A level results day |    | 2012 | 2013 | 2014 | 2015 | 2016 |
|--------------------------------------------------|----|------|------|------|------|------|
| All Placed                                       | 0  | 0    | 0    | 0    | 0    | 0    |
|                                                  | 1  | 450  | 520  | 490  | 550  | 650  |
|                                                  | 4  | 760  | 700  | 800  | 790  | 760  |
|                                                  | 5  | 390  | 330  | 410  | 450  | 360  |
|                                                  | 6  | 320  | 290  | 300  | 370  | 250  |
|                                                  | 7  | 330  | 260  | 280  | 280  | 270  |
|                                                  | 8  | 230  | 220  | 280  | 270  | 190  |
|                                                  | 12 | 210  | 170  | 120  | 400  | 150  |
|                                                  | 13 | 130  | 140  | 150  | 150  | 150  |
|                                                  | 14 | 130  | 150  | 170  | 150  |      |
|                                                  | 15 | 140  | 130  | 140  | 130  |      |