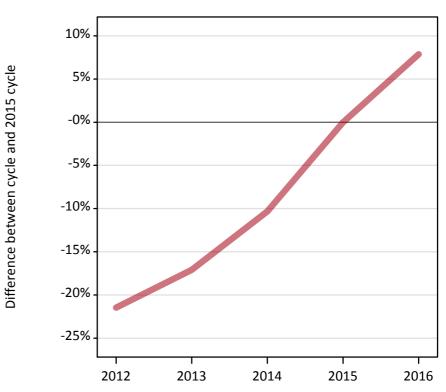

# **A.3 All placed applicants from the EU - excluding UK: 13 days after A level results day** All placed applicants: difference between cycle and 2015 cycle

Placed

**A.4 All placed applicants from the EU - excluding UK: 13 days after A level results day** All placed applicants: applicants at 13 days after A level results day

# A.5 All placed applicants from the EU - excluding UK: 13 days after A level results day

All placed applicants: difference between cycle and 2015 cycle

| Applicant type | Status | 2012 | 2013 | 2014 | 2015 | 2016 |
|----------------|--------|------|------|------|------|------|
| All applicants | Placed | -21% | -17% | -10% | 0%   | 8%   |