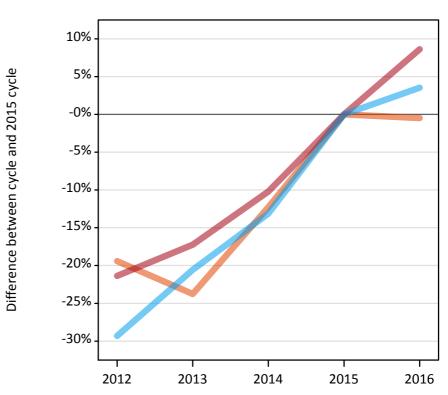

## **A.6 Placed main scheme applicants from the EU - excluding UK: 13 days after A level results day** Selected placed routes: difference between cycle and 2015 cycle

**A.7 Placed main scheme applicants from the EU - excluding UK: 13 days after A level results day** All Main scheme placed routes (excluding Adjustment): applicants at 13 days after A level results day

# A.8 Placed main scheme applicants from the EU - excluding UK: 13 days after A level results day

Selected placed routes: difference between cycle and 2015 cycle

| Applicant type | Status             | 2012 | 2013 | 2014 | 2015 | 2016 |
|----------------|--------------------|------|------|------|------|------|
| Main scheme    | Placed (Clearing)  | -19% | -24% | -12% | 0%   | -0%  |
|                | Placed (Firm)      | -21% | -17% | -10% | 0%   | 9%   |
|                | Placed (Insurance) | -29% | -21% | -13% | 0%   | 4%   |