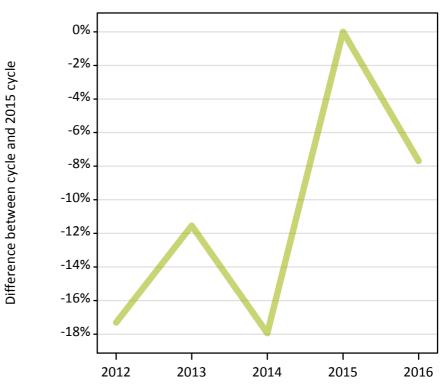

#### **A.15 Direct to Clearing applicants from the EU - excluding UK: 13 days after A level results day** Placed (Direct to Clearing): difference between cycle and 2015 cycle

Placed (Direct to Clearing)

**A.17 Direct to Clearing applicants from the EU - excluding UK: 13 days after A level results day** Placed (Direct to Clearing): difference between cycle and 2015 cycle

| Applicant type     | Status                      | 2012 | 2013 | 2014 | 2015 | 2016 |
|--------------------|-----------------------------|------|------|------|------|------|
| Direct to Clearing | Placed (Direct to Clearing) | -17% | -12% | -18% | 0%   | -8%  |