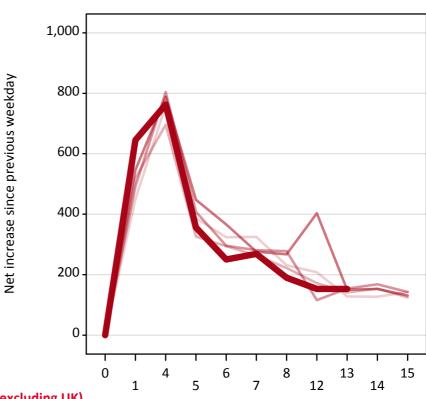

# A.18 All Placed: Daily net change (from the EU - excluding UK) Net increase since previous weekday (2016 cycle up to 13 days after A level results day)

| <br>2012 |
|----------|
| <br>2013 |
| 2014     |
| <br>2015 |
| 2016     |

# A.19 All Placed: Daily net change (from the EU - excluding UK)

Net increase since previous weekday (2016 cycle up to 13 days after A level results day)

| Applicant status, days since A level results day |    | 2012 | 2013 | 2014 | 2015 | 2016 |
|--------------------------------------------------|----|------|------|------|------|------|
| All Placed                                       | 0  | 0    | 0    | 0    | 0    | 0    |
|                                                  | 1  | 450  | 520  | 490  | 550  | 650  |
|                                                  | 4  | 760  | 700  | 800  | 790  | 760  |
|                                                  | 5  | 390  | 330  | 410  | 450  | 360  |
|                                                  | 6  | 320  | 290  | 300  | 370  | 250  |
|                                                  | 7  | 330  | 260  | 280  | 280  | 270  |
|                                                  | 8  | 230  | 220  | 280  | 270  | 190  |
|                                                  | 12 | 210  | 170  | 120  | 400  | 150  |
|                                                  | 13 | 130  | 140  | 150  | 150  | 150  |
|                                                  | 14 | 130  | 150  | 170  | 150  |      |
|                                                  | 15 | 140  | 130  | 140  | 130  |      |