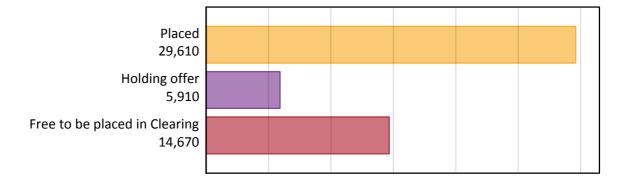

#### A.2 Summary of applicants who are placed, holding offers or free to be placed in Clearing (the EU - excluding UK)

# Analysis at 00:05 on Wednesday 31 August 2016 (13 days after A level results day)

A.1 Applicants by type and status from the EU - excluding UK, 2016 cycle

| Applicant type     | Status                        | 2016   |
|--------------------|-------------------------------|--------|
| Main scheme        | Placed (Clearing)             | 1,220  |
|                    | Placed (Adjustment)           | 40     |
|                    | Placed (Firm)                 | 24,710 |
|                    | Placed (Insurance)            | 2,130  |
|                    | Placed (Other)                | 1,230  |
|                    | Holding offer                 | 5,910  |
|                    | Free to be placed in Clearing | 14,670 |
| Direct to Clearing | Placed (Direct to Clearing)   | 290    |
|                    | Other (Direct to Clearing)    | 330    |
| All applicants     | Placed                        | 29,610 |

**A.13 Main scheme applicants not currently placed from the EU - excluding UK: 13 days after A level results day** Applicants in unplaced states: applicants at 13 days after A level results day

| Applicant type | Status                        | 2012   | 2013   | 2014   | 2015   | 2016   |
|----------------|-------------------------------|--------|--------|--------|--------|--------|
| Main scheme    | Holding offer                 | 4,730  | 5,340  | 5,430  | 5,720  | 5,910  |
|                | Free to be placed in Clearing | 14,070 | 14,200 | 14,380 | 14,770 | 14,670 |