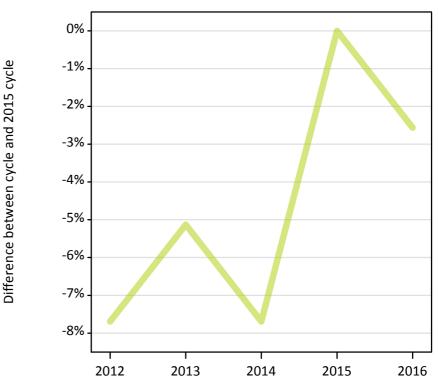

# **A.3 All placed applicants from the EU - excluding UK: 13 days after A level results day** All placed applicants: difference between cycle and 2015 cycle

Placed

**A.4 All placed applicants from the EU - excluding UK: 13 days after A level results day** All placed applicants: applicants at 13 days after A level results day

# A.5 All placed applicants from the EU - excluding UK: 13 days after A level results day

All placed applicants: difference between cycle and 2015 cycle

| Applicant type | Status | 2012 | 2013 | 2014 | 2015 | 2016 |
|----------------|--------|------|------|------|------|------|
| All applicants | Placed | -21% | -17% | -10% | 0%   | 8%   |