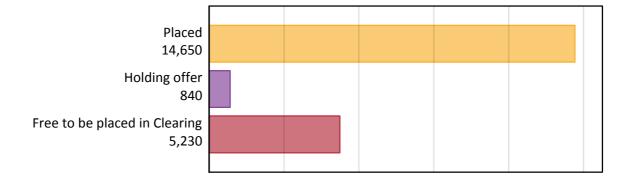

#### A.1 Applicants by type and status from Northern Ireland, 2016 cycle

| Applicant type     | Status                        | 2016   |
|--------------------|-------------------------------|--------|
| Main scheme        | Placed (Clearing)             | 850    |
|                    | Placed (Adjustment)           | 30     |
|                    | Placed (Firm)                 | 12,210 |
|                    | Placed (Insurance)            | 1,370  |
|                    | Placed (Other)                | 120    |
|                    | Holding offer                 | 840    |
|                    | Free to be placed in Clearing | 5,230  |
| Direct to Clearing | Placed (Direct to Clearing)   | 80     |
|                    | Other (Direct to Clearing)    | 50     |
| All applicants     | Placed                        | 14,650 |

#### A.2 Summary of applicants who are placed, holding offers or free to be placed in Clearing (Northern Ireland)