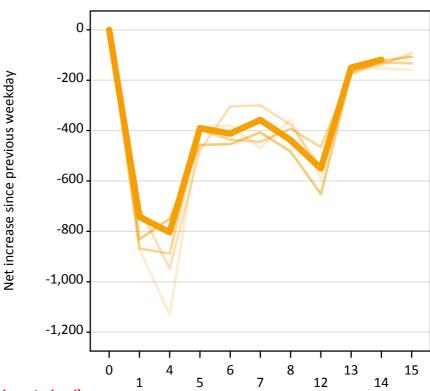

# A.22 Holding Offer: Daily net change (from Northern Ireland)

Net increase since previous weekday (2016 cycle up to 14 days after A level results day)

| 2012     |
|----------|
| <br>2013 |
| <br>2014 |
| <br>2015 |
| 2016     |

# A.23 Holding Offer: Daily net change (from Northern Ireland)

Net increase since previous weekday (2016 cycle up to 14 days after A level results day)

| Applicant status, days since A level results day |    | 2012   | 2013 | 2014 | 2015 | 2016 |
|--------------------------------------------------|----|--------|------|------|------|------|
| Holding Offer                                    | 0  | 0      | 0    | 0    | 0    | 0    |
|                                                  | 1  | -870   | -710 | -870 | -830 | -740 |
|                                                  | 4  | -1,130 | -950 | -890 | -750 | -800 |
|                                                  | 5  | -390   | -480 | -400 | -460 | -390 |
|                                                  | 6  | -380   | -300 | -440 | -450 | -410 |
|                                                  | 7  | -470   | -300 | -440 | -410 | -360 |
|                                                  | 8  | -360   | -380 | -390 | -480 | -440 |
|                                                  | 12 | -590   | -550 | -470 | -650 | -550 |
|                                                  | 13 | -150   | -150 | -180 | -170 | -150 |
|                                                  | 14 | -150   | -140 | -130 | -120 | -120 |
|                                                  | 15 | -160   | -90  | -130 | -110 |      |