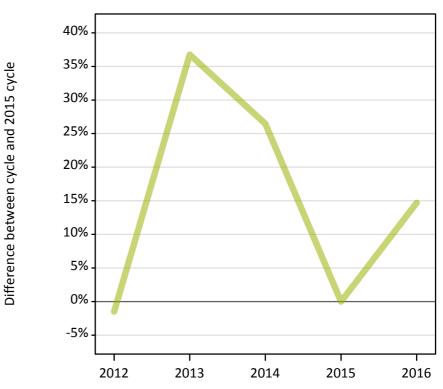

#### **A.15 Direct to Clearing applicants from Northern Ireland: 14 days after A level results day** Placed (Direct to Clearing): difference between cycle and 2015 cycle

Placed (Direct to Clearing)

#### **A.17 Direct to Clearing applicants from Northern Ireland: 14 days after A level results day** Placed (Direct to Clearing): difference between cycle and 2015 cycle

| Applicant type Status                          | 2012 | 2013 | 2014 | 2015 | 2016 |
|------------------------------------------------|------|------|------|------|------|
| Direct to Clearing Placed (Direct to Clearing) | -1%  | 37%  | 26%  | 0%   | 15%  |