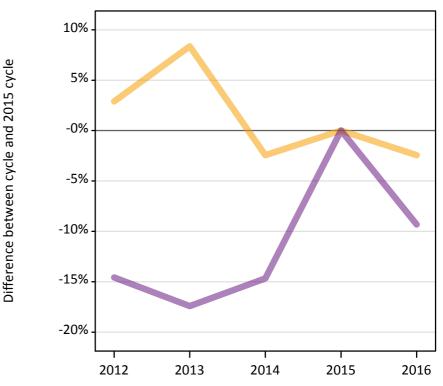

## **A.6 Placed main scheme applicants from Northern Ireland: 14 days after A level results day** Selected placed routes: difference between cycle and 2015 cycle

**A.7 Placed main scheme applicants from Northern Ireland: 14 days after A level results day** All Main scheme placed routes (excluding Adjustment): applicants at 14 days after A level results day

# A.8 Placed main scheme applicants from Northern Ireland: 14 days after A level results day

Selected placed routes: difference between cycle and 2015 cycle

| Applicant type | Status             | 2012 | 2013 | 2014 | 2015 | 2016 |
|----------------|--------------------|------|------|------|------|------|
| Main scheme    | Placed (Clearing)  | -8%  | -4%  | 4%   | 0%   | 11%  |
|                | Placed (Firm)      | -7%  | 3%   | 3%   | 0%   | 5%   |
|                | Placed (Insurance) | -16% | -7%  | -4%  | 0%   | 8%   |