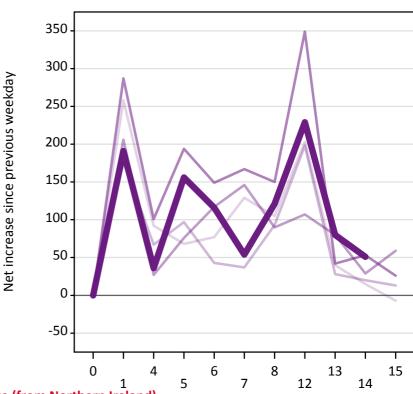

# **A.24 Free to be placed in Clearing: Daily net change (from Northern Ireland)** Net increase since previous weekday (2016 cycle up to 14 days after A level results day)

### **A.25 Free to be placed in Clearing: Daily net change (from Northern Ireland)** Net increase since previous weekday (2016 cycle up to 14 days after A level results day)

| Applicant status, days since A level results day |    | 2012 | 2013 | 2014 | 2015 | 2016 |
|--------------------------------------------------|----|------|------|------|------|------|
| Free to be placed in Clearing                    | 0  | 0    | 0    | 0    | 0    | 0    |
|                                                  | 1  | 260  | 180  | 210  | 290  | 190  |
|                                                  | 4  | 90   | 70   | 30   | 100  | 40   |
|                                                  | 5  | 70   | 100  | 80   | 190  | 160  |
|                                                  | 6  | 80   | 40   | 120  | 150  | 120  |
|                                                  | 7  | 130  | 40   | 150  | 170  | 50   |
|                                                  | 8  | 110  | 90   | 90   | 150  | 120  |
|                                                  | 12 | 200  | 200  | 110  | 350  | 230  |
|                                                  | 13 | 40   | 30   | 80   | 40   | 80   |
|                                                  | 14 | 20   | 20   | 30   | 50   | 50   |
|                                                  | 15 | -10  | 10   | 60   | 30   |      |