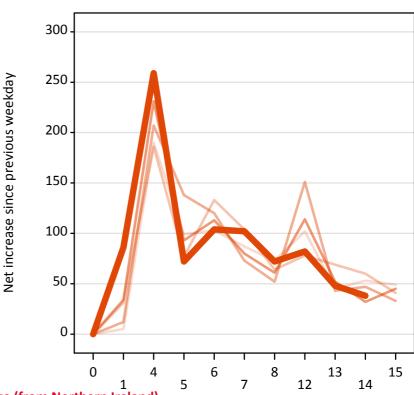

# **A.20 Placed through Clearing only: Daily net change (from Northern Ireland)** Net increase since previous weekday (2016 cycle up to 14 days after A level results day)

#### **A.21 Placed through Clearing only: Daily net change (from Northern Ireland)** Net increase since previous weekday (2016 cycle up to 14 days after A level results day)

| Applicant status, days since A level results day |    | 2012 | 2013 | 2014 | 2015 | 2016 |
|--------------------------------------------------|----|------|------|------|------|------|
| Placed through Clearing only                     | 0  | 0    | 0    | 0    | 0    | 0    |
|                                                  | 1  | 10   | 30   | 10   | 30   | 90   |
|                                                  | 4  | 190  | 190  | 210  | 230  | 260  |
|                                                  | 5  | 100  | 80   | 140  | 90   | 70   |
|                                                  | 6  | 100  | 130  | 120  | 110  | 100  |
|                                                  | 7  | 90   | 100  | 70   | 80   | 100  |
|                                                  | 8  | 70   | 60   | 50   | 60   | 70   |
|                                                  | 12 | 100  | 80   | 150  | 110  | 80   |
|                                                  | 13 | 50   | 70   | 40   | 50   | 50   |
|                                                  | 14 | 50   | 60   | 50   | 30   | 40   |
|                                                  | 15 | 50   | 40   | 30   | 50   |      |