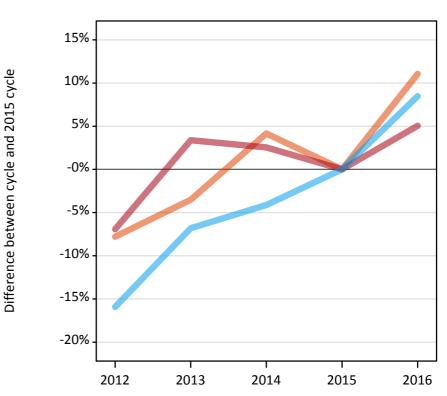

## **A.6 Placed main scheme applicants from Northern Ireland: 14 days after A level results day** Selected placed routes: difference between cycle and 2015 cycle

**A.7 Placed main scheme applicants from Northern Ireland: 14 days after A level results day** All Main scheme placed routes (excluding Adjustment): applicants at 14 days after A level results day

# A.8 Placed main scheme applicants from Northern Ireland: 14 days after A level results day

Selected placed routes: difference between cycle and 2015 cycle

| Applicant type | Status             | 2012 | 2013 | 2014 | 2015 | 2016 |
|----------------|--------------------|------|------|------|------|------|
| Main scheme    | Placed (Clearing)  | -8%  | -4%  | 4%   | 0%   | 11%  |
|                | Placed (Firm)      | -7%  | 3%   | 3%   | 0%   | 5%   |
|                | Placed (Insurance) | -16% | -7%  | -4%  | 0%   | 8%   |