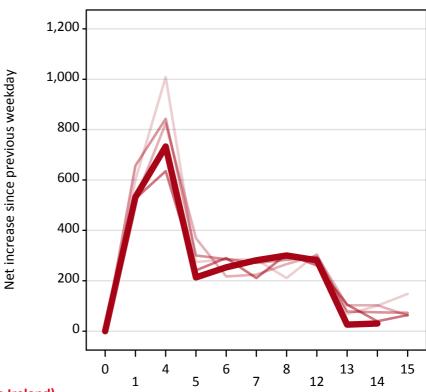

# A.18 All Placed: Daily net change (from Northern Ireland)

Net increase since previous weekday (2016 cycle up to 14 days after A level results day)

| <br>2012 |
|----------|
| <br>2013 |
| <br>2014 |
| <br>2015 |
| 2016     |

#### A.19 All Placed: Daily net change (from Northern Ireland)

Net increase since previous weekday (2016 cycle up to 14 days after A level results day)

| Applicant status, days since A level results day |    | 2012  | 2013 | 2014 | 2015 | 2016 |
|--------------------------------------------------|----|-------|------|------|------|------|
| All Placed                                       | 0  | 0     | 0    | 0    | 0    | 0    |
|                                                  | 1  | 600   | 520  | 660  | 530  | 530  |
|                                                  | 4  | 1,010 | 820  | 840  | 640  | 730  |
|                                                  | 5  | 270   | 370  | 300  | 240  | 210  |
|                                                  | 6  | 290   | 220  | 290  | 290  | 250  |
|                                                  | 7  | 280   | 220  | 270  | 210  | 280  |
|                                                  | 8  | 210   | 270  | 280  | 310  | 300  |
|                                                  | 12 | 310   | 300  | 290  | 260  | 280  |
|                                                  | 13 | 70    | 100  | 80   | 110  | 30   |
|                                                  | 14 | 100   | 100  | 80   | 40   | 30   |
|                                                  | 15 | 150   | 60   | 70   | 60   |      |