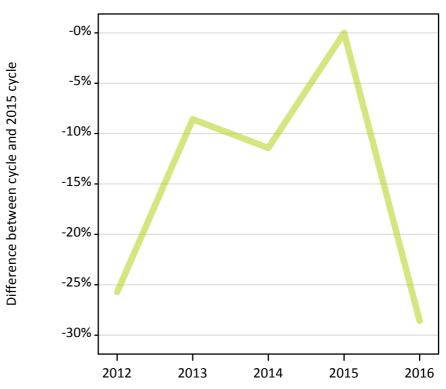

#### **A.9 Main scheme applicants placed through adjustment: 14 days after A level results day** Placed through adjustment: difference between cycle and 2015 cycle

Placed (Adjustment)

#### A.11 Main scheme applicants placed through adjustment: 14 days after A level results day

Placed through adjustment: difference between cycle and 2015 cycle

| Applicant type | Status              | 2012 | 2013 | 2014 | 2015 | 2016 |
|----------------|---------------------|------|------|------|------|------|
| Main scheme    | Placed (Adjustment) | -26% | -9%  | -11% | 0%   | -29% |