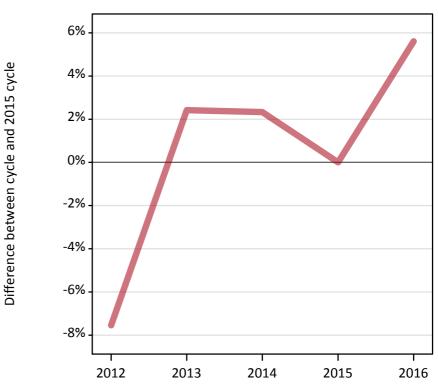

# **A.3 All placed applicants from Northern Ireland: 14 days after A level results day** All placed applicants: difference between cycle and 2015 cycle

Placed

**A.4 All placed applicants from Northern Ireland: 14 days after A level results day** All placed applicants: applicants at 14 days after A level results day

# A.5 All placed applicants from Northern Ireland: 14 days after A level results day

All placed applicants: difference between cycle and 2015 cycle

| Applicant type | Status | 2012 | 2013 | 2014 | 2015 | 2016 |
|----------------|--------|------|------|------|------|------|
| All applicants | Placed | -8%  | 2%   | 2%   | 0%   | 6%   |