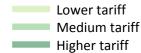

# **T.5 Placed applicants from the UK by tariff group: 14 days after A level results day** Placed applicants: change relative to 2015 cycle totals

# T.7 Placed applicants from the UK by tariff group: 14 days after A level results day

Placed applicants: change relative to 2015 cycle totals

| Applicant Status | Tariff group  | 2012 | 2013 | 2014 | 2015 | 2016 |
|------------------|---------------|------|------|------|------|------|
| Placed           | Lower tariff  | -8%  | -3%  | -0%  | 0%   | -2%  |
|                  | Medium tariff | -14% | -8%  | -4%  | 0%   | 4%   |
|                  | Higher tariff | -15% | -9%  | -6%  | 0%   | 2%   |