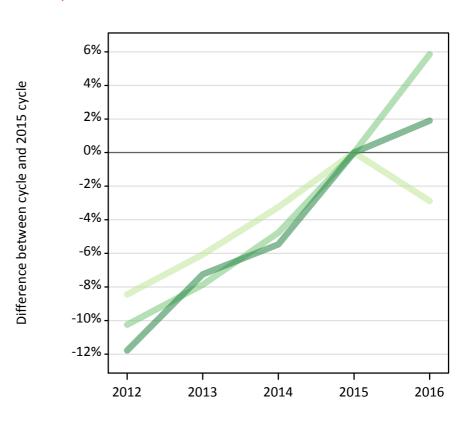

# **Daily Clearing Analysis: Tariff**

Lower tariffMedium tariff

Higher tariff

Analysis at 00:05 on Thursday 1 September 2016 (14 days after A level results day) T.1 Placed applicants from all domiciles by tariff group: 14 days after A level results day Placed applicants: change relative to 2015 cycle totals

# T.3 Placed applicants from all domiciles by tariff group: 14 days after A level results day

Placed applicants: change relative to 2015 cycle totals

| Applicant Status | Tariff group  | 2012 | 2013 | 2014 | 2015 | 2016 |
|------------------|---------------|------|------|------|------|------|
| Placed           | Lower tariff  | -9%  | -4%  | -1%  | 0%   | -2%  |
|                  | Medium tariff | -14% | -8%  | -4%  | 0%   | 4%   |
|                  | Higher tariff | -16% | -10% | -7%  | 0%   | 3%   |