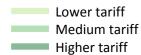

# **T.5 Placed applicants from the UK by tariff group: 14 days after A level results day** Placed applicants: change relative to 2015 cycle totals

# T.7 Placed applicants from the UK by tariff group: 14 days after A level results day

Placed applicants: change relative to 2015 cycle totals

| Applicant Status | Tariff group  | 2012 | 2013 | 2014 | 2015 | 2016 |
|------------------|---------------|------|------|------|------|------|
| Placed           | Lower tariff  | -8%  | -3%  | -0%  | 0%   | -2%  |
|                  | Medium tariff | -14% | -8%  | -4%  | 0%   | 4%   |
|                  | Higher tariff | -15% | -9%  | -6%  | 0%   | 2%   |