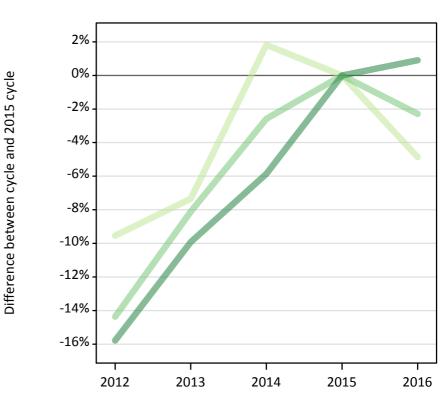

#### **T.17 Placed applicants from overseas (not EU) by tariff group: 14 days after A level results day** Placed applicants: change relative to 2015 cycle totals

# T.19 Placed applicants from overseas (not EU) by tariff group: 14 days after A level results day

Placed applicants: change relative to 2015 cycle totals

| Applicant Status | Tariff group  | 2012 | 2013 | 2014 | 2015 | 2016 |
|------------------|---------------|------|------|------|------|------|
| Placed           | Lower tariff  | -10% | -7%  | 2%   | 0%   | -5%  |
|                  | Medium tariff | -14% | -8%  | -3%  | 0%   | -2%  |
|                  | Higher tariff | -16% | -10% | -6%  | 0%   | 1%   |