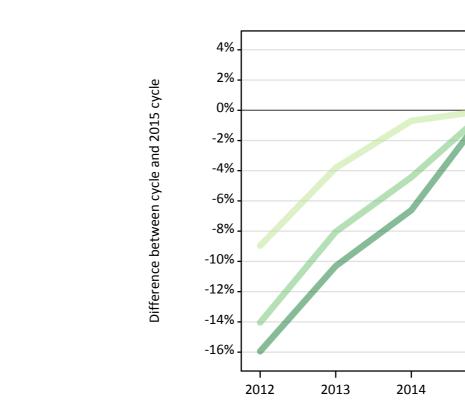

# **Daily Clearing Analysis: Tariff**

Lower tariffMedium tariff

Higher tariff

Analysis at 00:05 on Thursday 1 September 2016 (14 days after A level results day) T.1 Placed applicants from all domiciles by tariff group: 14 days after A level results day Placed applicants: change relative to 2015 cycle totals

# T.3 Placed applicants from all domiciles by tariff group: 14 days after A level results day

Placed applicants: change relative to 2015 cycle totals

| Applicant Status | Tariff group  | 2012 | 2013 | 2014 | 2015 | 2016 |
|------------------|---------------|------|------|------|------|------|
| Placed           | Lower tariff  | -9%  | -4%  | -1%  | 0%   | -2%  |
|                  | Medium tariff | -14% | -8%  | -4%  | 0%   | 4%   |
|                  | Higher tariff | -16% | -10% | -7%  | 0%   | 3%   |