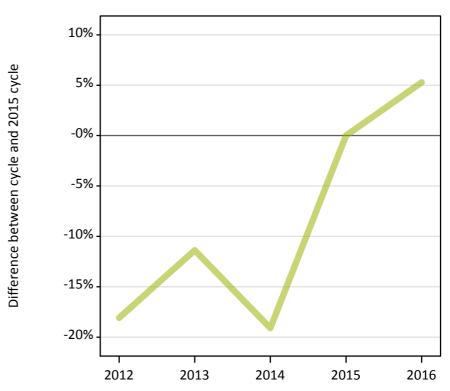

# **A.14 Main scheme applicants not currently placed from outside the EU: 15 days after A level results day** Applicants in unplaced states: difference between cycle and 2015 cycle

| Applicant type | Status                        | 2012 | 2013 | 2014 | 2015 | 2016 |
|----------------|-------------------------------|------|------|------|------|------|
| Main scheme    | Holding offer                 | -19% | -7%  | -2%  | 0%   | -18% |
|                | Free to be placed in Clearing | -10% | -8%  | 1%   | 0%   | 2%   |