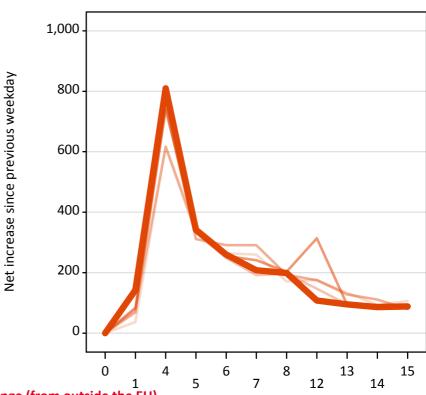

### **A.20 Placed through Clearing only: Daily net change (from outside the EU)** Net increase since previous weekday (2016 cycle up to 15 days after A level results day)

## **A.21 Placed through Clearing only: Daily net change (from outside the EU)** Net increase since previous weekday (2016 cycle up to 15 days after A level results day)

| Applicant status, days since A level results day |    | 2012 | 2013 | 2014 | 2015 | 2016 |
|--------------------------------------------------|----|------|------|------|------|------|
| Placed through Clearing only                     | 0  | 0    | 0    | 0    | 0    | 0    |
|                                                  | 1  | 40   | 80   | 70   | 80   | 140  |
|                                                  | 4  | 620  | 620  | 750  | 740  | 810  |
|                                                  | 5  | 340  | 330  | 310  | 340  | 340  |
|                                                  | 6  | 260  | 250  | 290  | 260  | 260  |
|                                                  | 7  | 260  | 190  | 290  | 240  | 210  |
|                                                  | 8  | 170  | 200  | 190  | 200  | 200  |
|                                                  | 12 | 180  | 150  | 180  | 310  | 110  |
|                                                  | 13 | 130  | 100  | 130  | 90   | 100  |
|                                                  | 14 | 90   | 90   | 110  | 90   | 90   |
|                                                  | 15 | 110  | 100  | 80   | 90   | 90   |