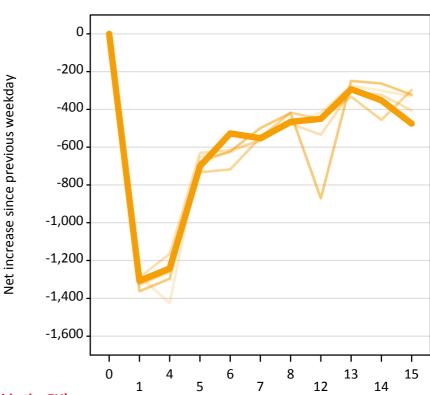

### **A.22 Holding Offer: Daily net change (from outside the EU)** Net increase since previous weekday (2016 cycle up to 15 days after A level results day)

| 2012     |
|----------|
| 2013     |
| <br>2014 |
| 2015     |
| 2016     |

### A.23 Holding Offer: Daily net change (from outside the EU)

Net increase since previous weekday (2016 cycle up to 15 days after A level results day)

| Applicant status, days since A level results day |    | 2012   | 2013   | 2014   | 2015   | 2016   |
|--------------------------------------------------|----|--------|--------|--------|--------|--------|
| Holding Offer                                    | 0  | 0      | 0      | 0      | 0      | 0      |
|                                                  | 1  | -1,280 | -1,290 | -1,330 | -1,360 | -1,310 |
|                                                  | 4  | -1,430 | -1,170 | -1,260 | -1,300 | -1,240 |
|                                                  | 5  | -650   | -630   | -730   | -680   | -700   |
|                                                  | 6  | -630   | -620   | -720   | -620   | -530   |
|                                                  | 7  | -550   | -570   | -550   | -500   | -550   |
|                                                  | 8  | -480   | -480   | -420   | -420   | -470   |
|                                                  | 12 | -420   | -530   | -450   | -870   | -450   |
|                                                  | 13 | -270   | -310   | -330   | -250   | -290   |
|                                                  | 14 | -300   | -320   | -460   | -260   | -350   |
|                                                  | 15 | -330   | -410   | -300   | -320   | -480   |