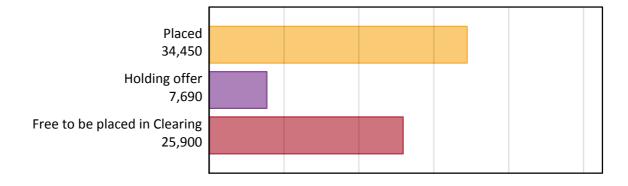

### A.2 Summary of applicants who are placed, holding offers or free to be placed in Clearing ( outside the EU )

### A.1 Applicants by type and status from outside the EU, 2016 cycle

| Applicant type     | Status                        | 2016   |
|--------------------|-------------------------------|--------|
| Main scheme        | Placed (Clearing)             | 2,850  |
|                    | Placed (Adjustment)           | 70     |
|                    | Placed (Firm)                 | 25,390 |
|                    | Placed (Insurance)            | 3,580  |
|                    | Placed (Other)                | 2,040  |
|                    | Holding offer                 | 7,690  |
|                    | Free to be placed in Clearing | 25,900 |
| Direct to Clearing | Placed (Direct to Clearing)   | 520    |
|                    | Other (Direct to Clearing)    | 680    |
| All applicants     | Placed                        | 34,450 |