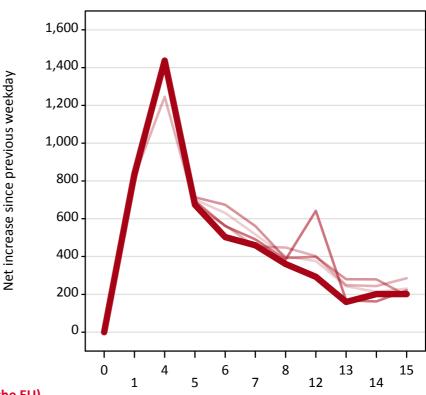

### A.19 All Placed: Daily net change (from outside the EU)

Net increase since previous weekday (2016 cycle up to 15 days after A level results day)

| Applicant status, days since A level results day |    | 2012  | 2013  | 2014  | 2015  | 2016  |
|--------------------------------------------------|----|-------|-------|-------|-------|-------|
|                                                  | 0  | 0     | 0     | 0     | 0     | 0     |
|                                                  | 1  | 790   | 820   | 850   | 790   | 840   |
|                                                  | 4  | 1,430 | 1,250 | 1,440 | 1,420 | 1,440 |
|                                                  | 5  | 700   | 670   | 710   | 690   | 670   |
|                                                  | 6  | 630   | 570   | 670   | 560   | 500   |
|                                                  | 7  | 520   | 450   | 560   | 490   | 460   |
|                                                  | 8  | 400   | 450   | 390   | 380   | 360   |
|                                                  | 12 | 380   | 400   | 400   | 640   | 290   |
|                                                  | 13 | 240   | 250   | 280   | 170   | 160   |
|                                                  | 14 | 210   | 240   | 280   | 160   | 200   |
|                                                  | 15 | 230   | 290   | 190   | 220   | 200   |