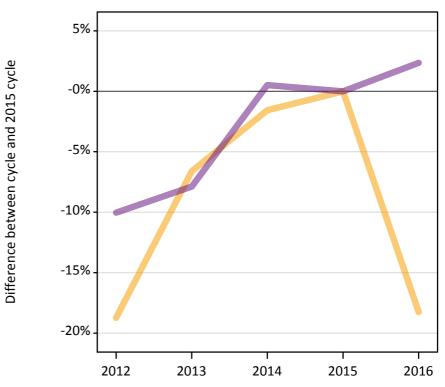

### A.8 Placed main scheme applicants from outside the EU: 15 days after A level results day

Selected placed routes: difference between cycle and 2015 cycle

| Applicant type | Status             | 2012 | 2013 | 2014 | 2015 | 2016 |
|----------------|--------------------|------|------|------|------|------|
| Main scheme    | Placed (Clearing)  | -16% | -14% | 2%   | 0%   | 5%   |
|                | Placed (Firm)      | -15% | -10% | -6%  | 0%   | -3%  |
|                | Placed (Insurance) | -22% | -17% | -6%  | 0%   | 4%   |