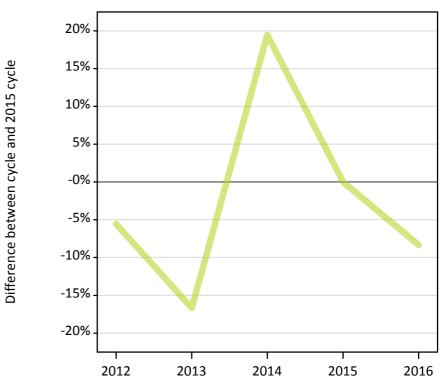

### A.5 All placed applicants from outside the EU: 15 days after A level results day

All placed applicants: difference between cycle and 2015 cycle

| Applicant type | Status | 2012 | 2013 | 2014 | 2015 | 2016 |
|----------------|--------|------|------|------|------|------|
| All applicants | Placed | -14% | -9%  | -4%  | 0%   | -1%  |