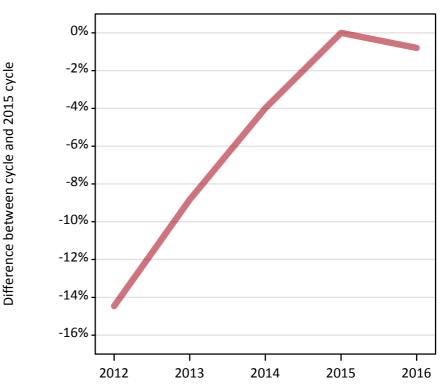

### **A.3 All placed applicants from outside the EU: 15 days after A level results day** All placed applicants: difference between cycle and 2015 cycle

Placed

**A.4 All placed applicants from outside the EU: 15 days after A level results day** All placed applicants: applicants at 15 days after A level results day

### A.5 All placed applicants from outside the EU: 15 days after A level results day

All placed applicants: difference between cycle and 2015 cycle

| Applicant type | Status | 2012 | 2013 | 2014 | 2015 | 2016 |
|----------------|--------|------|------|------|------|------|
| All applicants | Placed | -14% | -9%  | -4%  | 0%   | -1%  |