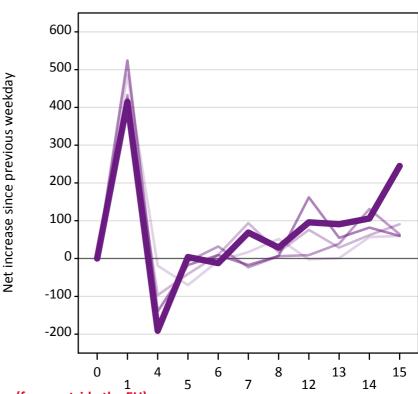

### **A.24 Free to be placed in Clearing: Daily net change (from outside the EU)** Net increase since previous weekday (2016 cycle up to 15 days after A level results day)

## **A.25 Free to be placed in Clearing: Daily net change (from outside the EU)** Net increase since previous weekday (2016 cycle up to 15 days after A level results day)

| Applicant status, days since A level results day |    | 2012 | 2013 | 2014 | 2015 | 2016 |
|--------------------------------------------------|----|------|------|------|------|------|
| Free to be placed in Clearing                    | 0  | 0    | 0    | 0    | 0    | 0    |
|                                                  | 1  | 490  | 430  | 430  | 520  | 420  |
|                                                  | 4  | -20  | -100 | -200 | -140 | -190 |
|                                                  | 5  | -70  | -40  | -10  | -20  | 0    |
|                                                  | 6  | -10  | 10   | 30   | 10   | -10  |
|                                                  | 7  | 20   | 90   | -20  | -20  | 70   |
|                                                  | 8  | 50   | 20   | 10   | 10   | 30   |
|                                                  | 12 | 0    | 80   | 10   | 160  | 100  |
|                                                  | 13 | 0    | 30   | 40   | 60   | 90   |
|                                                  | 14 | 60   | 60   | 130  | 80   | 110  |
|                                                  | 15 | 60   | 90   | 60   | 60   | 250  |