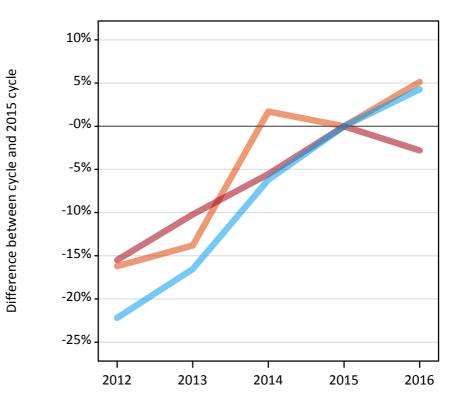

### **A.6 Placed main scheme applicants from outside the EU: 15 days after A level results day** Selected placed routes: difference between cycle and 2015 cycle

### A.8 Placed main scheme applicants from outside the EU: 15 days after A level results day

Selected placed routes: difference between cycle and 2015 cycle

| Applicant type | Status             | 2012 | 2013 | 2014 | 2015 | 2016 |
|----------------|--------------------|------|------|------|------|------|
| Main scheme    | Placed (Clearing)  | -16% | -14% | 2%   | 0%   | 5%   |
|                | Placed (Firm)      | -15% | -10% | -6%  | 0%   | -3%  |
|                | Placed (Insurance) | -22% | -17% | -6%  | 0%   | 4%   |