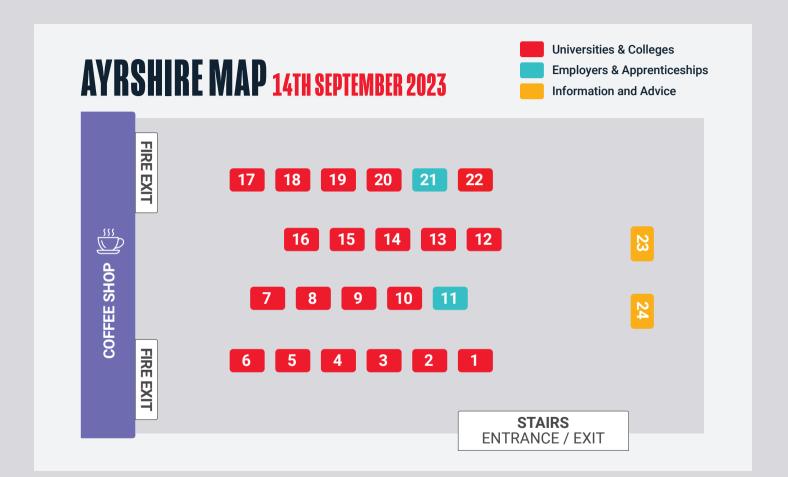

## WHO WILL YOU TALK TO FIRST? GET READY TO ASK YOUR QUESTIONS.

| UNIVERSITI | ES & |
|------------|------|
| COLLEGES   |      |

| University of Aberdeen        | 10 |
|-------------------------------|----|
| Abertay University            | 7  |
| Ayrshire College              | 16 |
| City of Glasgow College       | 18 |
| University of Dundee          | 20 |
| The University of Edinburgh   | 4  |
| Edinburgh Napier University   | 9  |
| University of Glasgow         | 1  |
| Glasgow Caledonian University | 3  |
| The Glasgow School of Art     | 5  |
| Heriot-Watt University        | 6  |
| University of the Highlands   |    |
| and Islands (LIHI)            | 8  |

| Queen Margaret University                           | 2        |
|-----------------------------------------------------|----------|
| The Robert Gordon University                        | 12       |
| Royal Conservatoire of Scotland                     | 14       |
| SRUC (October 1/2 Devel October 2)                  | 4.5      |
| (Scotland's Rural College) University of St Andrews | 15<br>13 |
| University of Stirling                              | 17       |
| University of Strathclyde                           | 19       |
| UNS UNIVERSITY OF THE WEST of SCOTLAND              | 22       |

# EMPLOYERS & APPRENTICESHIPS

| The Army        | 21 |
|-----------------|----|
| Royal Air Force | 11 |

#### INFORMATION AND ADVICE

**UCAS** 

23

24

24