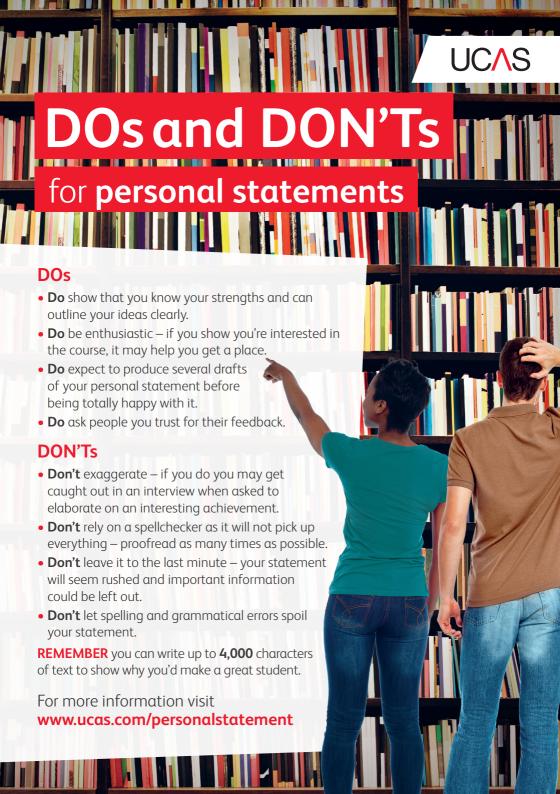

### Notes page

Use this as a guide and reminder of information you should be gathering, to help you start thinking about your future.

#### Where do I start?

Check out who's at today's event and make a note of the exhibitors you don't want to miss.

| Name of exhibitor                                                                      | Course or subject area of interest                   |
|----------------------------------------------------------------------------------------|------------------------------------------------------|
|                                                                                        | 'What do I enjoy most and what are my strengths?'    |
|                                                                                        |                                                      |
| 'Do I only want to explore options close to home, or try somewhere new?'               |                                                      |
|                                                                                        |                                                      |
|                                                                                        | 'Am I aware of the wide range of courses available?' |
| 'Is it definitely uni I'm interested in or are there other options I should consider?' |                                                      |

#### How do I make the most of today?

Gather as much information as possible – ask questions, explore your options, and start to think about what you'd really enjoy.

#### What's next?

Reflect on the information you have received today, and start planning your next steps.

| Entry requirements                                                           | Open days<br>or visit days | Likes and<br>dislikes                                    | Notes                                                        | Rank your top five |
|------------------------------------------------------------------------------|----------------------------|----------------------------------------------------------|--------------------------------------------------------------|--------------------|
|                                                                              |                            | 'Is it a academic<br>or practical based<br>course?'      |                                                              |                    |
| 'Do I need to be<br>studying a specific<br>course or get<br>certain grades?' |                            |                                                          |                                                              |                    |
|                                                                              |                            |                                                          |                                                              |                    |
|                                                                              |                            | 'Are there any unique opportunties, like a year abroad?' |                                                              |                    |
|                                                                              |                            |                                                          |                                                              |                    |
|                                                                              |                            |                                                          | 'If I have questions later on,<br>where can I find out more? |                    |