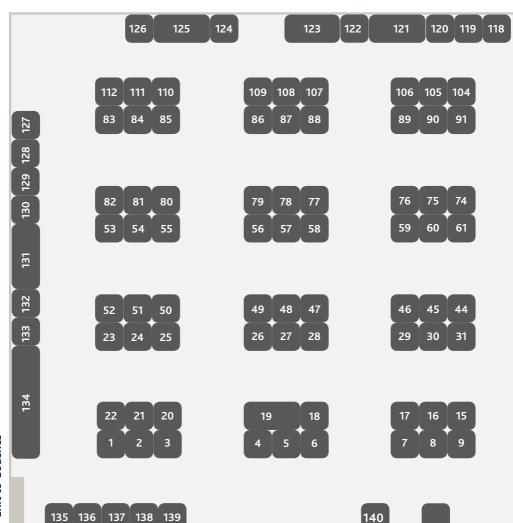

### Who is where?

Exit to Coaches

### **Exhibitors** and

### stand numbers

Here is a list of everyone exhibiting – **time to get researching!** 

| 1  | Aberystwyth University                                                                                          |  |  |  |
|----|-----------------------------------------------------------------------------------------------------------------|--|--|--|
|    | ABERYSTWYTH UNIVERSITY                                                                                          |  |  |  |
|    | Discover who you are and what is possible. Take the next step with Aberystwyth University. #TheHorizonIsCalling |  |  |  |
| 2  | The Academy of Contemporary Music                                                                               |  |  |  |
| 3  | Anglia Ruskin University                                                                                        |  |  |  |
| 4  | AECC University College                                                                                         |  |  |  |
| 5  | Arden University                                                                                                |  |  |  |
| 6  | Aston University                                                                                                |  |  |  |
| 7  | Bangor University                                                                                               |  |  |  |
| 8  | University of Bath                                                                                              |  |  |  |
| 9  | Bath Spa University                                                                                             |  |  |  |
| 10 | University of Bedfordshire                                                                                      |  |  |  |
| 11 | Birmingham City University                                                                                      |  |  |  |
| 12 | University of Birmingham                                                                                        |  |  |  |
| 13 | University College Birmingham                                                                                   |  |  |  |
| 14 | Bishop Grosseteste University                                                                                   |  |  |  |
| 15 | Bimm                                                                                                            |  |  |  |