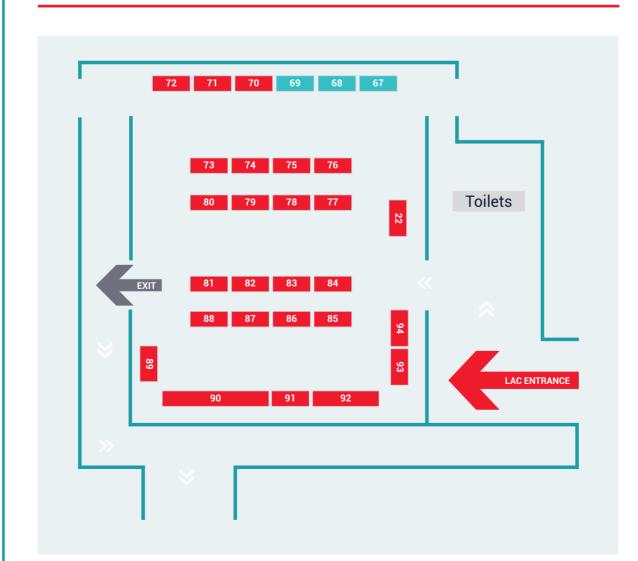

Sunderland                | 11 |
|-----------------------------------------|----|
| University of Sussex                    | 88 |
| Swansea University                      | 9  |
| Teesside University                     | 56 |
| University of Wales Trinity Saint David | 81 |
| University of the Arts London           | 89 |
| University of South Wales               | 41 |

| University of Warwick       | 55 |
|-----------------------------|----|
| University of Wolverhampton | 34 |
| University of Winchester    | 26 |
| University of York          | 20 |
| York St John University     | 90 |

#### NON FE/HE PROVIDERS

#### **APPRENTICESHIPS**

Dyson 67



| Royal Air Force | 68 |
|-----------------|----|
| The Army        | 69 |



## **LINCOLNSHIRE FLOORPLAN**

#### LINCOLN ARTS CENTRE



#### **ENGINE SHED**





Got lots of questions about your future? Here are a few ways to find the answers you need today:

1

#### **GET STARTED HERE**

Head straight to the Get Started Here zone to get advice on what might inspire you and things to ask at the different stands. 2

#### **ASK QUESTIONS**

Talk to universities, colleges, employers, UCAS experts, current students, and apprentices to get the answers to your questions.



#### HEAR FROM THE EXPERTS

Find the answers to your questions. Listen to talks, experts, and students at The Big Q&A and Subject Talks stages.

## WHAT'S ON STAGE?

#### THE BIG Q&A - LINE UP

| Talk                                   | Location