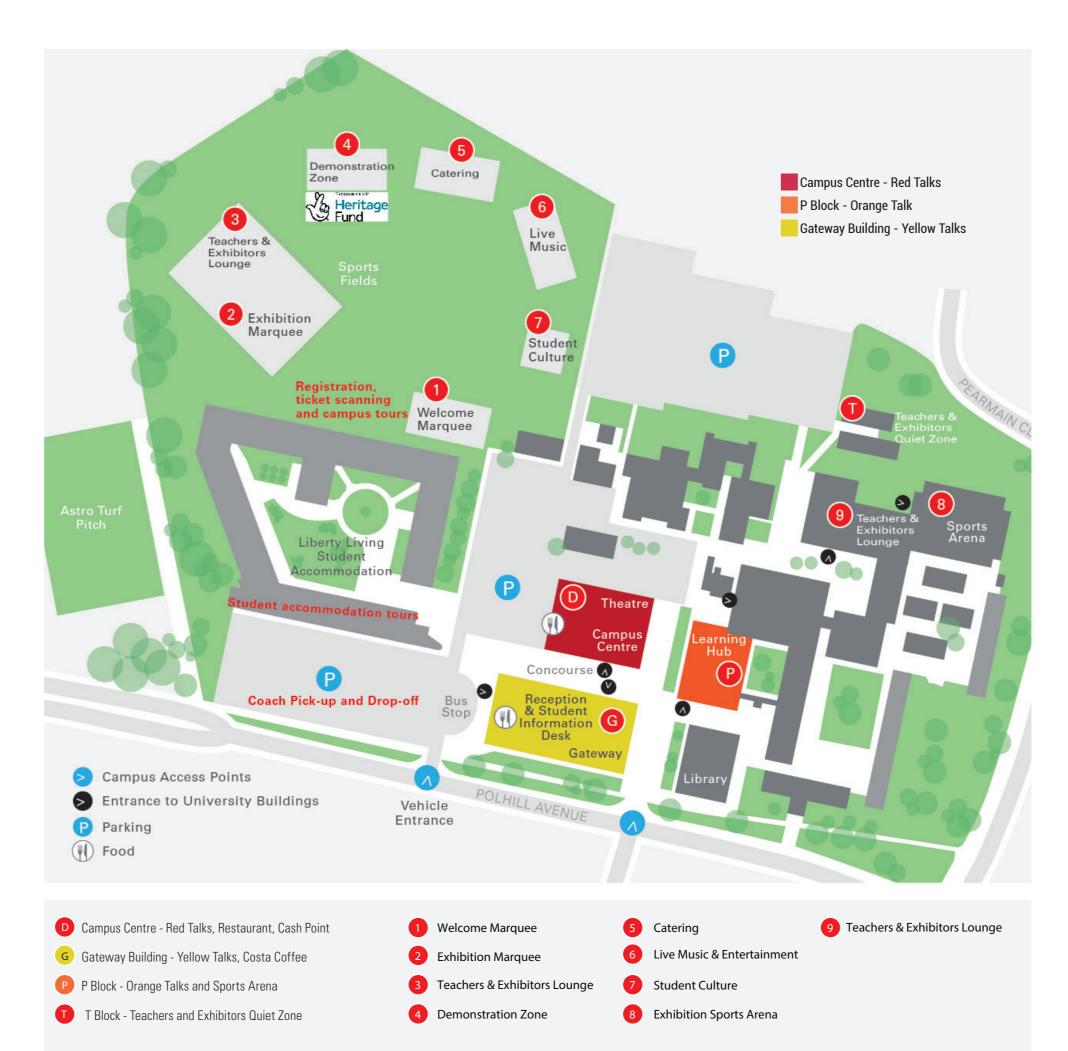

# **EXHIBITION MARQUEE**

Got lots of questions about your future? Here are a few ways to find the answers you need today:

#### **GET STARTED HERE** Take a good look over this

Events Guide to find out who's here and what talks and demonstrations are taking place

# **SUBJECT TALKS - WHAT'S ON?**

| Room  | Session                                                               | Time                  | Speaker         |
|-------|-----------------------------------------------------------------------|-----------------------|-----------------|
| D1.02 | Your Options Explained:<br>How to figure out what is<br>right for you | 10am, 11.30am, 1pm    | Careers Adviser |
| D1.02 | How to stand out: UCAS<br>Application and personal<br>statement tips  | 10.30am, 12pm, 1.30pm | UCAS            |
| D1.02 | Student Finance                                                       | 11am, 12.30pm, 2pm    | SRT             |

| Room        | Session start times        | Session start times                         | Session start times                       |
|-------------|----------------------------|---------------------------------------------|-------------------------------------------|
| (see map)   | 10am & 12pm                | 10.30am & 12.30pm                           | 11am & 1pm                                |
| P0.32       | Teaching Education         | Midwifery                                   | Nursing                                   |
| P0.33       | Sports and related courses | Psychology                                  | Business & Management                     |
| G0.11/G0.12 | Degree Apprenticeships     | Social Work                                 | Computing & IT                            |
| G0.13       | Politics                   | Music                                       | Teachers & advisors<br>session (1pm only) |
| G1.11       | Criminology                | Biomedical & Biological<br>Science          | Law                                       |
| G1.13       | Medicine                   | Marketing, Advertising and Public Relations | Travel & Tourism                          |
| G1.14       | Engineering                | English                                     | History                                   |
| G1.15       | Film & Media               | Art & Design                                | Drama, Performance &<br>Theatre           |
| G1.17       | Forensic Science           | Accounting & Finance                        | Journalism                                |
| G2.01       | Paramedic Sciences         | Physiotherapy                               |                                           |

# **DISCOVER THE POSSIBILITIES**

Visit the UCAS stand for some advice on the all important questions to ask and visit talks to hear from experts in their subject area