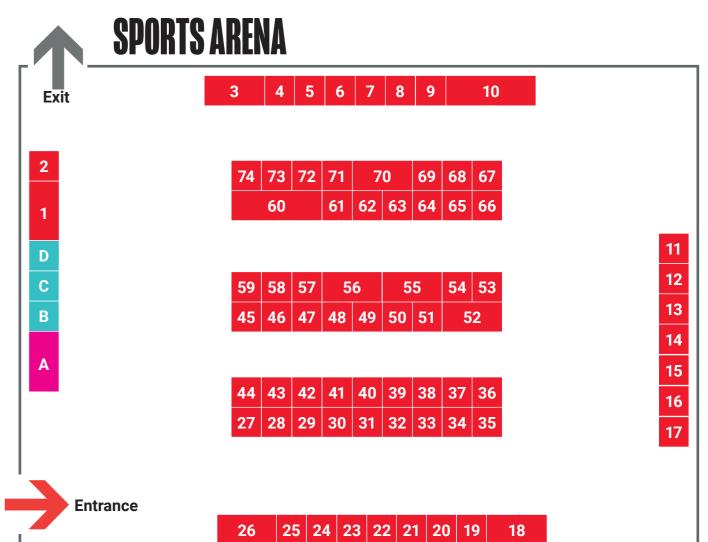

## **UNIVERSITIES & COLLEGES**

| University of Aberdeen         | 23  |
|--------------------------------|-----|
| Aberystwyth University         | 95  |
| AD Education                   | 60  |
| Anglia Ruskin University (ARU) | 11  |
| Arts University Bournemouth    | 81  |
| Aston University Birmingham    | 91  |
| Bangor University              | 67  |
| University of Bath             | 100 |
| Bath Spa University            | 53  |
| University of Bedfordshire     | 1   |

University of Bedfordshire

| Birkbeck, University of London      | 62  |
|-------------------------------------|-----|
| University of Birmingham            | 3   |
| University College Birmingham       | 10  |
| Birmingham City University          | 8   |
| Bishop Grosseteste University       | 30  |
| Bournemouth University              | 118 |
| University of Brighton              | 10  |
| University of Bristol               | 11! |
| Brunel University London            | 20  |
| The University of Buckingham        | -   |
| Buckinghamshire New University      | 4   |
| University of Cambridge             | 3!  |
| Canterbury Christ Church University | 24  |
| Cardiff University                  | 39  |
| Cardiff Metropolitan University     | 104 |
| University of Central Lancashire    | 44  |
| University of Chester               | 122 |
|                                     |     |

#### Apply at **beds.ac.uk**

Come along and meet us at stand 19

| University of Chichester               | 78  |
|----------------------------------------|-----|
| McTimoney College of Chiropractic      | 16  |
| City St George's, University of London | 56  |
| Coventry University                    | 47  |
| University for the Creative Arts       | 106 |
| University of Cumbria                  | 77  |
| De Montfort University                 | 70  |
| University of Derby                    | 103 |
| Durham University                      | 109 |
| University of East Anglia              | 52  |
| University of East London              | 32  |
| $\sim$                                 |     |

## University of East London Year of Health

| 1                                                              |     |
|----------------------------------------------------------------|-----|
| Edge Hill University                                           | 98  |
| The University of Edinburgh                                    | 111 |
| Escape Studios - School of Animation, Games and Visual Effects | 121 |
| University of Essex                                            | 55  |
| University of Exeter                                           | 50  |
| Falmouth University                                            | 93  |
| University of Gloucestershire                                  | 86  |
| Goldsmiths University of London                                | 120 |
| University of Greenwich                                        | 9   |
| Harper Adams University                                        | 8   |
| Hartpury University                                            | 17  |
| Health Sciences University                                     | 112 |
| University of Hertfordshire                                    | 10  |
| University of Huddersfield                                     | 41  |
| University of Hull                                             | 5   |
| Keele University                                               | 42  |
| University of Kent                                             | 110 |
| Kingston University                                            | 82  |
| Lancaster University                                           | 21  |
| The University of Law                                          | 87  |
| Leeds Beckett University                                       | 80  |
| Leeds Trinity University                                       | 84  |
| University of Leicester                                        | 3   |
| University of Lincoln                                          | 83  |
| University of Liverpool                                        | 43  |
| Liverpool Hope University                                      | 123 |
| Liverpool John Moores University                               | 79  |
| The London College                                             | 38  |
| London Metropolitan University                                 | 94  |
| London South Bank University                                   | 28  |
| Loughborough University                                        | 92  |
|                                                                |     |

| The University of Manchester                   | 119 |
|------------------------------------------------|-----|
| Manchester Metropolitan University             | 101 |
| Middlesex University London                    | 58  |
| Moulton College                                | 102 |
| Newcastle University                           | 71  |
| University of Northampton                      | 99  |
| The Northern School of Art                     | 90  |
| Northeastern University London                 | 25  |
| Northumbria University                         | 20  |
| Norwich University of the Arts                 | 69  |
| University of Nottingham                       | 49  |
| Nottingham Trent University                    | 116 |
| Oxford Brookes University                      | 22  |
| Arts University Plymouth                       | 61  |
| University of Plymouth                         | 68  |
| University of Portsmouth                       | 14  |
| Queen Mary University of London                | 54  |
| Queen's University Belfast                     | 15  |
| Ravensbourne University London                 | 59  |
| University of Reading                          | 13  |
| University of Roehampton                       | 37  |
| Royal Agricultural University                  | 117 |
| Royal Conservatoire of Scotland                | 97  |
| Royal Holloway, University of London           | 27  |
| Royal Veterinary College, University of London | 51  |
| University of Salford                          | 73  |
| University of Sheffield                        | 30  |
| Sheffield Hallam University                    | 29  |
| SOAS University of London                      | 89  |
| University of Southampton                      | 76  |
| Southampton Solent University                  | 113 |
| University of Staffordshire                    | 34  |
| University of Stirling                         | 48  |
| St Marys University London                     | 114 |
| SP Jain London School of Management            | 63  |
|                                                |     |
| University of Strathclyde                      | 66  |

| University of Surrey                                       | 72 |
|------------------------------------------------------------|----|
| University of Sussex                                       | 45 |
| Swansea University                                         | 46 |
| The Engineering & Design Institute London<br>(TEDI-London) | 74 |
| Teesside University                                        | 2  |
|                                                            |    |

| Two Mile Ash ITT Partnership                | 19  |
|---------------------------------------------|-----|
| University of the Arts London (UAL)         | 96  |
| University Campus of Football Business      | 12  |
| (UCFB)                                      |     |
| The University of Wales Trinity Saint David | 40  |
| University of South Wales                   | 33  |
| University of Warwick                       | 88  |
| University of West London                   | 108 |
| University of Westminster                   | 57  |
| University of Wolverhampton                 | 65  |
| University of Winchester                    | 6   |
| Wrexham University                          | 75  |
| York St John University                     | 64  |
|                                             |     |