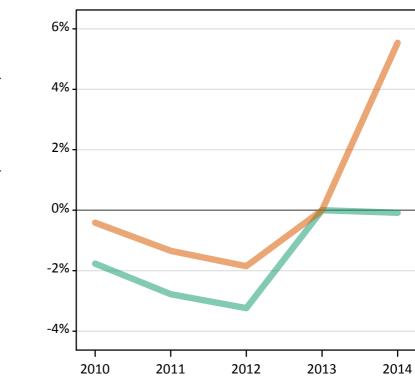

### S.29 Placed applicants from Northern Ireland by sex: 4 days after A level results day

Placed applicants: change relative to 2013 cycle totals

| Applicant Status | Sex   | 2010 | 2011 | 2012 | 2013 | 2014 |
|------------------|-------|------|------|------|------|------|
| Placed           | Men   | -7%  | -2%  | -12% | 0%   | 0%   |
|                  | Women | -5%  | -5%  | -9%  | 0%   | -1%  |
|                  | All   | -6%  | -4%  | -11% | 0%   | -0%  |

# S.30 Placed applicants from Northern Ireland by sex: 4 days after A level results day

| Applicant Status | Sex   | 2010 | 2011 | 2012   | 2013 | 2014 |
|------------------|-------|------|------|--------|------|------|
| Placed           | Men   | -390 | -120 | -680   | 0    | 30   |
|                  | Women | -330 | -340 | -650   | 0    | -40  |
|                  | All   | -720 | -450 | -1,330 | 0    | -20  |