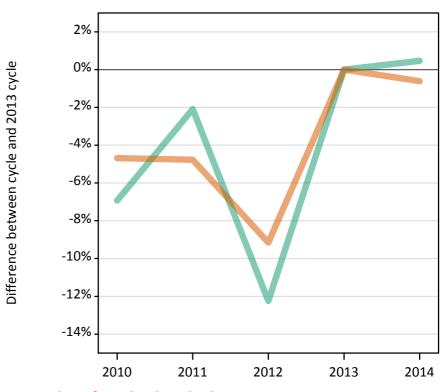

### S.9 Placed 18 year old applicants from the UK by sex: 4 days after A level results day

Placed 18 year old applicants: change relative to 2013 cycle totals

### S.11 Placed 18 year old applicants from the UK by sex: 4 days after A level results day

Placed 18 year old applicants: change relative to 2013 cycle totals

| Applicant Status | Sex   | 2010 | 2011 | 2012 | 2013 | 2014 |
|------------------|-------|------|------|------|------|------|
| Placed           | Men   | -6%  | -2%  | -5%  | 0%   | 2%   |
|                  | Women | -6%  | -4%  | -4%  | 0%   | 3%   |
|                  | All   | -6%  | -3%  | -4%  | 0%   | 2%   |