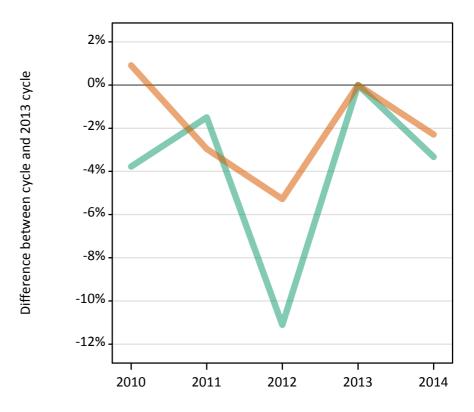

### S.27 Placed applicants from Northern Ireland by sex: 4 days after A level results day

Placed applicants: change relative to 2013 cycle totals

### S.29 Placed applicants from Northern Ireland by sex: 4 days after A level results day

Placed applicants: change relative to 2013 cycle totals

| Applicant Status | Sex   | 2010 | 2011 | 2012 | 2013 | 2014 |
|------------------|-------|------|------|------|------|------|
| Placed           | Men   | -7%  | -2%  | -12% | 0%   | 0%   |
|                  | Women | -5%  | -5%  | -9%  | 0%   | -1%  |
|                  | All   | -6%  | -4%  | -11% | 0%   | -0%  |