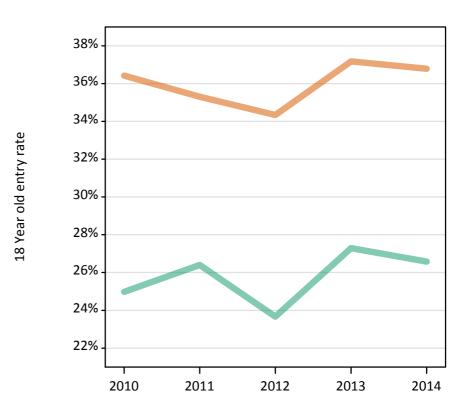

# S.35 Placed 18 year old applicants from Northern Ireland by sex: 4 days after A level results day

Placed 18 year old applicants: entry rate

# **S.36 Placed 18 year old applicants from Northern Ireland by sex: 4 days after A level results day** Placed 18 year old applicants: entry rate

| Applicant Status | Sex   | 2010  | 2011  | 2012  | 2013  | 2014  |
|------------------|-------|-------|-------|-------|-------|-------|
| Placed           | Men   | 25.0% | 26.4% | 23.7% | 27.3% | 26.6% |
|                  | Women | 36.4% | 35.3% | 34.3% | 37.2% | 36.8% |
|                  | All   | 30.6% | 30.8% | 28.9% | 32.2% | 31.6% |