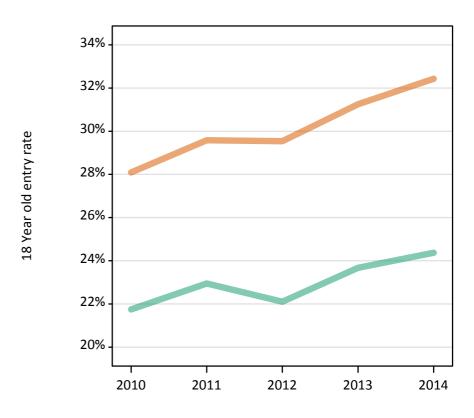

# S.14 Placed 18 year old applicants from the UK by sex: 4 days after A level results day

Placed 18 year old applicants: entry rate

| Applicant Status | Sex   | 2010  | 2011  | 2012  | 2013  | 2014  |
|------------------|-------|-------|-------|-------|-------|-------|
| Placed           | Men   | 21.7% | 22.9% | 22.1% | 23.7% | 24.4% |
|                  | Women | 28.1% | 29.6% | 29.5% | 31.2% | 32.4% |
|                  | All   | 24.9% | 26.2% | 25.7% | 27.4% | 28.3% |