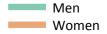

### S.5 Placed applicants from the UK by sex: 4 days after A level results day

Placed applicants: change relative to 2013 cycle totals

### S.7 Placed applicants from the UK by sex: 4 days after A level results day

Placed applicants: change relative to 2013 cycle totals

| Applicant Status | Sex   | 2010 | 2011 | 2012 | 2013 | 2014 |
|------------------|-------|------|------|------|------|------|
| Placed           | Men   | -4%  | -0%  | -8%  | 0%   | 2%   |
|                  | Women | -3%  | -1%  | -7%  | 0%   | 4%   |
|                  | All   | -3%  | -1%  | -7%  | 0%   | 3%   |