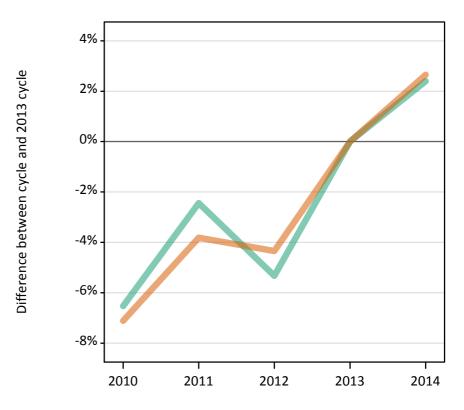

### Analysis at 00:05 on Monday 18 August 2014 (4 days after A level results day)

S.1 Placed applicants from all domiciles by sex: 4 days after A level results day

Placed applicants: change relative to 2013 cycle totals

### S.3 Placed applicants from all domiciles by sex: 4 days after A level results day

Placed applicants: change relative to 2013 cycle totals

| Applicant Status | Sex   | 2010 | 2011 | 2012 | 2013 | 2014 |
|------------------|-------|------|------|------|------|------|
| Placed           | Men   | -4%  | -0%  | -8%  | 0%   | 2%   |
|                  | Women | -4%  | -2%  | -7%  | 0%   | 4%   |
|                  | All   | -4%  | -1%  | -7%  | 0%   | 3%   |