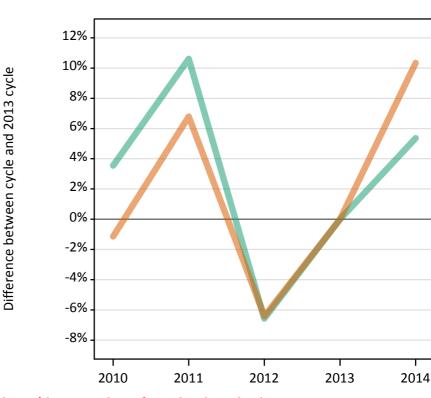

### Analysis at 00:05 on Monday 18 August 2014 (4 days after A level results day)

S.1 Placed applicants from all domiciles by sex: 4 days after A level results day

Placed applicants: change relative to 2013 cycle totals

### S.3 Placed applicants from all domiciles by sex: 4 days after A level results day

Placed applicants: change relative to 2013 cycle totals

| Applicant Status | Sex   | 2010 | 2011 | 2012 | 2013 | 2014 |
|------------------|-------|------|------|------|------|------|
| Placed           | Men   | -4%  | -0%  | -8%  | 0%   | 2%   |
|                  | Women | -4%  | -2%  | -7%  | 0%   | 4%   |
|                  | All   | -4%  | -1%  | -7%  | 0%   | 3%   |