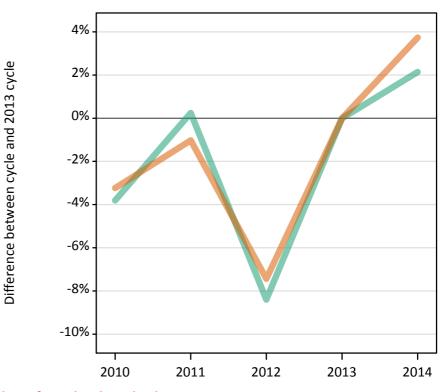

### S.11 Placed 18 year old applicants from the UK by sex: 4 days after A level results day

Placed 18 year old applicants: change relative to 2013 cycle totals

| Applicant Status | Sex   | 2010 | 2011 | 2012 | 2013 | 2014 |
|------------------|-------|------|------|------|------|------|
| Placed           | Men   | -6%  | -2%  | -5%  | 0%   | 2%   |
|                  | Women | -6%  | -4%  | -4%  | 0%   | 3%   |
|                  | All   | -6%  | -3%  | -4%  | 0%   | 2%   |