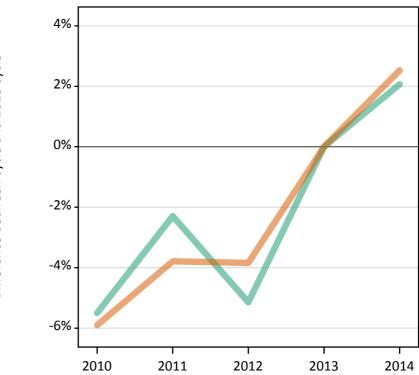

### S.3 Placed applicants from all domiciles by sex: 4 days after A level results day

Placed applicants: change relative to 2013 cycle totals

| Applicant Status | Sex   | 2010 | 2011 | 2012 | 2013 | 2014 |
|------------------|-------|------|------|------|------|------|
| Placed           | Men   | -4%  | -0%  | -8%  | 0%   | 2%   |
|                  | Women | -4%  | -2%  | -7%  | 0%   | 4%   |
|                  | All   | -4%  | -1%  | -7%  | 0%   | 3%   |