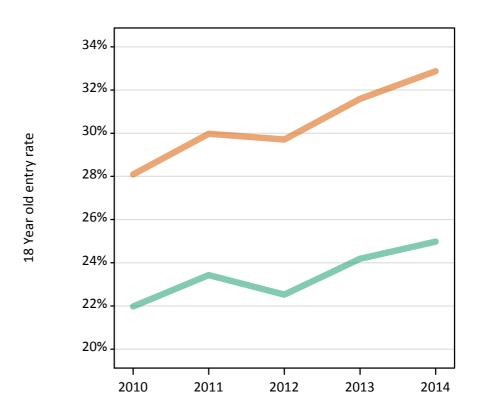

# S.13 Placed 18 year old applicants from the UK by sex: 4 days after A level results day

Placed 18 year old applicants: entry rate

# S.14 Placed 18 year old applicants from the UK by sex: 4 days after A level results day

Placed 18 year old applicants: entry rate

| Applicant Status | Sex   | 2010  | 2011  | 2012  | 2013  | 2014  |
|------------------|-------|-------|-------|-------|-------|-------|
| Placed           | Men   | 21.7% | 22.9% | 22.1% | 23.7% | 24.4% |
|                  | Women | 28.1% | 29.6% | 29.5% | 31.2% | 32.4% |
|                  | All   | 24.9% | 26.2% | 25.7% | 27.4% | 28.3% |