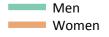

# S.13 Placed 18 year old applicants from the UK by sex: 4 days after A level results day

Placed 18 year old applicants: entry rate

# S.14 Placed 18 year old applicants from the UK by sex: 4 days after A level results day

Placed 18 year old applicants: entry rate

| Applicant Status | Sex   | 2010  | 2011  | 2012  | 2013  | 2014  |
|------------------|-------|-------|-------|-------|-------|-------|
| Placed           | Men   | 21.7% | 22.9% | 22.1% | 23.7% | 24.4% |
|                  | Women | 28.1% | 29.6% | 29.5% | 31.2% | 32.4% |
|                  | All   | 24.9% | 26.2% | 25.7% | 27.4% | 28.3% |