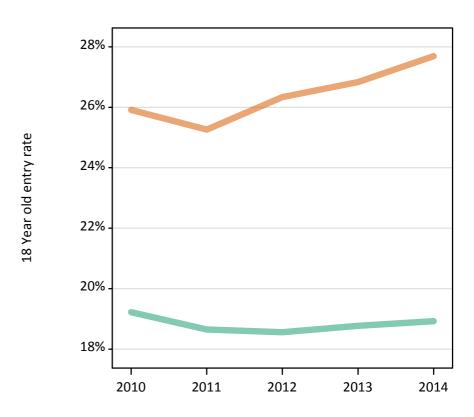

### S.9 Placed 18 year old applicants from the UK by sex: 4 days after A level results day

Placed 18 year old applicants: change relative to 2013 cycle totals

### S.10 Placed 18 year old applicants from the UK by sex: 4 days after A level results day

| Applicant Status | Sex   | 2010    | 2011    | 2012    | 2013    | 2014    |
|------------------|-------|---------|---------|---------|---------|---------|
| Placed           | Men   | 87,330  | 90,290  | 87,660  | 92,420  | 94,330  |
|                  | Women | 108,950 | 111,400 | 111,340 | 115,790 | 118,710 |
|                  | All   | 196,290 | 201,690 | 199,010 | 208,210 | 213,040 |

### S.11 Placed 18 year old applicants from the UK by sex: 4 days after A level results day

Placed 18 year old applicants: change relative to 2013 cycle totals

| Applicant Status | Sex   | 2010 | 2011 | 2012 | 2013 | 2014 |
|------------------|-------|------|------|------|------|------|
| Placed           | Men   | -6%  | -2%  | -5%  | 0%   | 2%   |
|                  | Women | -6%  | -4%  | -4%  | 0%   | 3%   |
|                  | All   | -6%  | -3%  | -4%  | 0%   | 2%   |