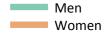

# **S.33 Placed 18 year old applicants from Northern Ireland by sex: 4 days after A level results day** Placed 18 year old applicants: change relative to 2013 cycle totals

| Applicant Status | Sex   | 2010 | 2011 | 2012 | 2013 | 2014 |
|------------------|-------|------|------|------|------|------|
| Placed           | Men   | -4%  | -2%  | -11% | 0%   | -3%  |
|                  | Women | 1%   | -3%  | -5%  | 0%   | -2%  |
|                  | All   | -1%  | -2%  | -8%  | 0%   | -3%  |

## S.34 Placed 18 year old applicants from Northern Ireland by sex: 4 days after A level results day

| Applicant Status | Sex   | 2010 | 2011 | 2012 | 2013 | 2014 |
|------------------|-------|------|------|------|------|------|
| Placed           | Men   | -130 | -50  | -380 | 0    | -110 |
|                  | Women | 40   | -130 | -240 | 0    | -100 |
|                  | All   | -90  | -180 | -610 | 0    | -220 |