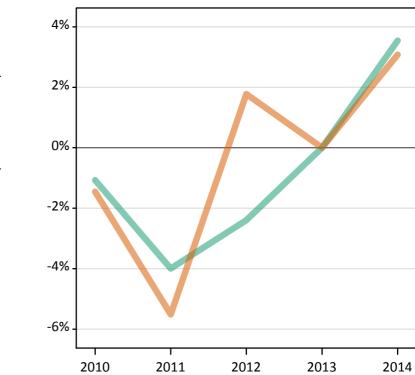

### S.3 Placed applicants from all domiciles by sex: 4 days after A level results day

Placed applicants: change relative to 2013 cycle totals

| Applicant Status | Sex   | 2010 | 2011 | 2012 | 2013 | 2014 |
|------------------|-------|------|------|------|------|------|
| Placed           | Men   | -4%  | -0%  | -8%  | 0%   | 2%   |
|                  | Women | -4%  | -2%  | -7%  | 0%   | 4%   |
|                  | All   | -4%  | -1%  | -7%  | 0%   | 3%   |