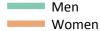

### Analysis at 00:05 on Monday 18 August 2014 (4 days after A level results day)

S.1 Placed applicants from all domiciles by sex: 4 days after A level results day

Placed applicants: change relative to 2013 cycle totals

### S.3 Placed applicants from all domiciles by sex: 4 days after A level results day

Placed applicants: change relative to 2013 cycle totals

| Applicant Status | Sex   | 2010 | 2011 | 2012 | 2013 | 2014 |
|------------------|-------|------|------|------|------|------|
| Placed           | Men   | -4%  | -0%  | -8%  | 0%   | 2%   |
|                  | Women | -4%  | -2%  | -7%  | 0%   | 4%   |
|                  | All   | -4%  | -1%  | -7%  | 0%   | 3%   |