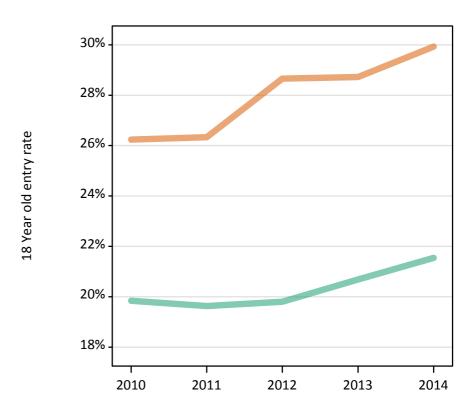

# S.13 Placed 18 year old applicants from the UK by sex: 4 days after A level results day

Placed 18 year old applicants: entry rate

# S.14 Placed 18 year old applicants from the UK by sex: 4 days after A level results day

Placed 18 year old applicants: entry rate

| Applicant Status | Sex   | 2010  | 2011  | 2012  | 2013  | 2014  |
|------------------|-------|-------|-------|-------|-------|-------|
| Placed           | Men   | 21.7% | 22.9% | 22.1% | 23.7% | 24.4% |
|                  | Women | 28.1% | 29.6% | 29.5% | 31.2% | 32.4% |
|                  | All   | 24.9% | 26.2% | 25.7% | 27.4% | 28.3% |