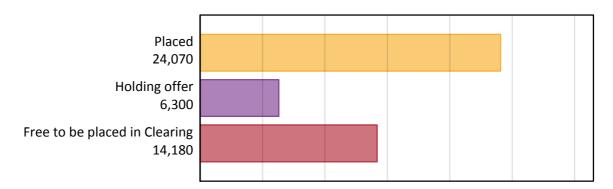

# A.1 Applicants by type and status from the EU - excluding UK, 2014 cycle

| Applicant type     | Status                        | 2014   |
|--------------------|-------------------------------|--------|
| Main scheme        | Placed (Clearing)             | 900    |
|                    | Placed (Adjustment)           | 40     |
|                    | Placed (Firm)                 | 20,220 |
|                    | Placed (Insurance)            | 1,730  |
|                    | Placed (Other)                | 980    |
|                    | Holding offer                 | 6,300  |
|                    | Free to be placed in Clearing | 14,180 |
| Direct to Clearing | Placed (Direct to Clearing)   | 210    |
|                    | Other (Direct to Clearing)    | 360    |
| All applicants     | Placed                        | 24,070 |

## A.2 Summary of applicants who are placed, holding offers or free to be placed in Clearing (the EU - excluding UK)