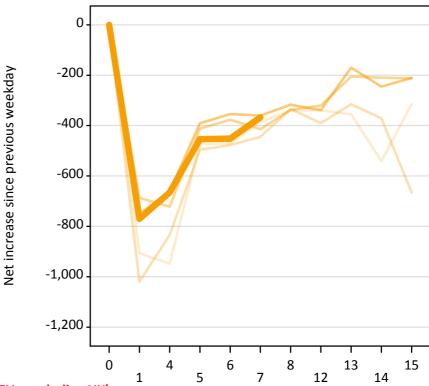

## A.22 Holding Offer: Daily net change (from the EU - excluding UK)

Net increase since previous weekday (2014 cycle up to 7 days after A level results day)

A.23 Holding Offer: Daily net change (from the EU - excluding UK)

Net increase since previous weekday (2014 cycle up to 7 days after A level results day)

| Applicant status, days since A level results day |    | 2010 | 2011   | 2012 | 2013 | 2014 |
|--------------------------------------------------|----|------|--------|------|------|------|
| Holding Offer                                    | 0  | 0    | 0      | 0    | 0    | 0    |
|                                                  | 1  | -910 | -1,020 | -690 | -750 | -770 |
|                                                  | 4  | -950 | -830   | -720 | -660 | -670 |
|                                                  | 5  | -470 | -500   | -410 | -390 | -450 |
|                                                  | 6  | -470 | -480   | -380 | -350 | -450 |
|                                                  | 7  | -390 | -450   | -410 | -360 | -370 |
|                                                  | 8  | -340 | -330   | -340 | -320 |      |
|                                                  | 12 | -340 | -390   | -320 | -340 |      |
|                                                  | 13 | -360 | -320   | -210 | -170 |      |
|                                                  | 14 | -540 | -370   | -210 | -250 |      |
|                                                  | 15 | -320 | -670   | -210 | -210 |      |