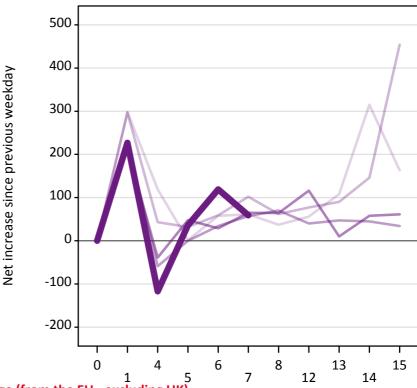

## A.24 Free to be placed in Clearing: Daily net change (from the EU - excluding UK)

Net increase since previous weekday (2014 cycle up to 7 days after A level results day)

A.25 Free to be placed in Clearing: Daily net change (from the EU - excluding UK)

Net increase since previous weekday (2014 cycle up to 7 days after A level results day)

| Applicant status, days since A level results day |    | 2010 | 2011 | 2012 | 2013 | 2014 |
|--------------------------------------------------|----|------|------|------|------|------|
| Free to be placed in Clearing                    | 0  | 0    | 0    | 0    | 0    | 0    |
|                                                  | 1  | 300  | 300  | 230  | 210  | 230  |
|                                                  | 4  | 120  | 40   | -60  | -40  | -120 |
|                                                  | 5  | 0    | 30   | 0    | 50   | 40   |
|                                                  | 6  | 60   | 60   | 30   | 30   | 120  |
|                                                  | 7  | 60   | 100  | 60   | 70   | 60   |
|                                                  | 8  | 40   | 60   | 70   | 60   |      |
|                                                  | 12 | 60   | 80   | 40   | 120  |      |
|                                                  | 13 | 110  | 90   | 50   | 10   |      |
|                                                  | 14 | 320  | 150  | 50   | 60   |      |
|                                                  | 15 | 160  | 450  | 30   | 60   |      |