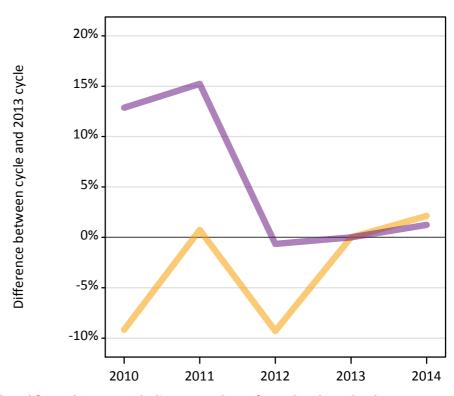

## A.6 Placed main scheme applicants from the EU - excluding UK: 7 days after A level results day

Selected placed routes: difference between cycle and 2013 cycle

Placed (Clearing)
Placed (Firm)
Placed (Insurance)

# **A.8 Placed main scheme applicants from the EU - excluding UK: 7 days after A level results day** Selected placed routes: difference between cycle and 2013 cycle

| Applicant type | Status             | 2010 | 2011 | 2012 | 2013 | 2014 |
|----------------|--------------------|------|------|------|------|------|
| Main scheme    | Placed (Clearing)  | -10% | -7%  | 9%   | 0%   | 18%  |
|                | Placed (Firm)      | 2%   | 10%  | -5%  | 0%   | 8%   |
|                | Placed (Insurance) | -2%  | 12%  | -10% | 0%   | 10%  |