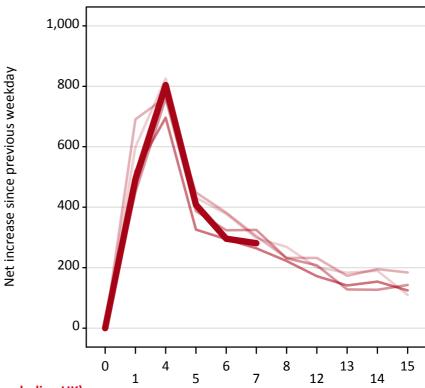

## A.18 All Placed: Daily net change (from the EU - excluding UK)

Net increase since previous weekday (2014 cycle up to 7 days after A level results day)

A.19 All Placed: Daily net change (from the EU - excluding UK)

Net increase since previous weekday (2014 cycle up to 7 days after A level results day)

| Applicant status, days since A lev | el results day | 2010 | 2011 | 2012 | 2013 | 2014 |
|------------------------------------|----------------|------|------|------|------|------|
| All Placed                         | 0              | 0    | 0    | 0    | 0    | 0    |
|                                    | 1              | 600  | 690  | 450  | 520  | 490  |
|                                    | 4              | 830  | 760  | 760  | 700  | 800  |
|                                    | 5              | 430  | 450  | 390  | 330  | 410  |
|                                    | 6              | 380  | 380  | 320  | 290  | 300  |
|                                    | 7              | 300  | 300  | 330  | 260  | 280  |
|                                    | 8              | 270  | 230  | 230  | 220  |      |
|                                    | 12             | 200  | 230  | 210  | 170  |      |
|                                    | 13             | 180  | 170  | 130  | 140  |      |
|                                    | 14             | 190  | 200  | 130  | 150  |      |
|                                    | 15             | 110  | 180  | 140  | 130  |      |