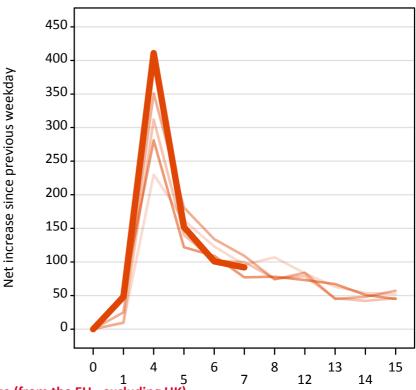

## A.20 Placed through Clearing only: Daily net change (from the EU - excluding UK)

Net increase since previous weekday (2014 cycle up to 7 days after A level results day)

A.21 Placed through Clearing only: Daily net change (from the EU - excluding UK)

Net increase since previous weekday (2014 cycle up to 7 days after A level results day)

| Applicant status, days since A level results day |    | 2010 | 2011 | 2012 | 2013 | 2014 |
|--------------------------------------------------|----|------|------|------|------|------|
| Placed through Clearing only                     | 0  | 0    | 0    | 0    | 0    | 0    |
|                                                  | 1  | 10   | 10   | 30   | 50   | 50   |
|                                                  | 4  | 230  | 310  | 350  | 280  | 410  |
|                                                  | 5  | 160  | 140  | 180  | 120  | 150  |
|                                                  | 6  | 120  | 100  | 130  | 110  | 100  |
|                                                  | 7  | 100  | 100  | 110  | 80   | 90   |
|                                                  | 8  | 110  | 80   | 70   | 80   |      |
|                                                  | 12 | 80   | 80   | 80   | 70   |      |
|                                                  | 13 | 60   | 50   | 50   | 70   |      |
|                                                  | 14 | 50   | 40   | 50   | 50   |      |
|                                                  | 15 | 50   | 50   | 60   | 50   |      |