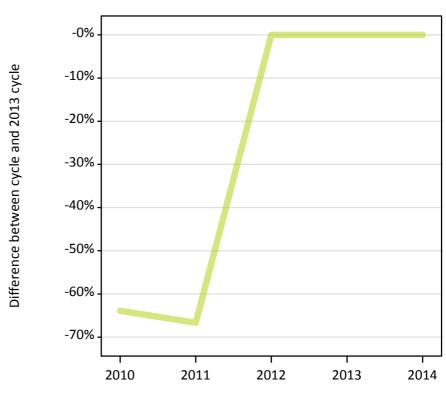

#### A.9 Main scheme applicants placed through adjustment: 7 days after A level results day

Placed through adjustment: difference between cycle and 2013 cycle

Placed (Adjustment)

# A.11 Main scheme applicants placed through adjustment: 7 days after A level results day

Placed through adjustment: difference between cycle and 2013 cycle

| Applicant type | Status              | 2010 | 2011 | 2012 | 2013 | 2014 |
|----------------|---------------------|------|------|------|------|------|
| Main scheme    | Placed (Adjustment) | -64% | -67% | 0%   | 0%   | 0%   |