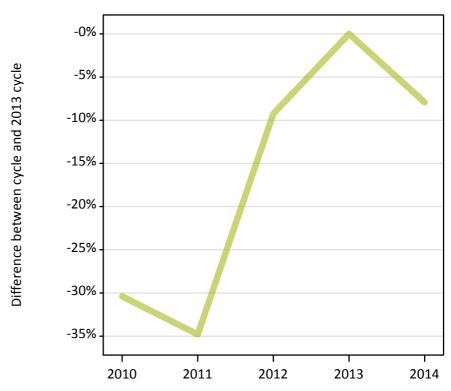

#### A.15 Direct to Clearing applicants from the EU - excluding UK: 7 days after A level results day

Placed (Direct to Clearing): difference between cycle and 2013 cycle

Placed (Direct to Clearing)

**A.16** Direct to Clearing applicants from the EU - excluding UK: 7 days after A level results day Direct to Clearing 7 days after A level results day

# **A.17** Direct to Clearing applicants from the EU - excluding UK: 7 days after A level results day Placed (Direct to Clearing): difference between cycle and 2013 cycle

| Applicant type Status                         | 2010 | 2011 | 2012 | 2013 | 2014 |
|-----------------------------------------------|------|------|------|------|------|
| Direct to Clearing Placed (Direct to Clearing | -30% | -35% | -9%  | 0%   | -8%  |