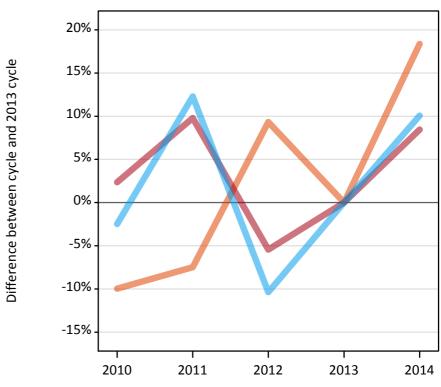

## A.6 Placed main scheme applicants from the EU - excluding UK: 7 days after A level results day

Selected placed routes: difference between cycle and 2013 cycle

Placed (Clearing)
Placed (Firm)
Placed (Insurance)

# **A.8 Placed main scheme applicants from the EU - excluding UK: 7 days after A level results day** Selected placed routes: difference between cycle and 2013 cycle

| Applicant type | Status             | 2010 | 2011 | 2012 | 2013 | 2014 |
|----------------|--------------------|------|------|------|------|------|
| Main scheme    | Placed (Clearing)  | -10% | -7%  | 9%   | 0%   | 18%  |
|                | Placed (Firm)      | 2%   | 10%  | -5%  | 0%   | 8%   |
|                | Placed (Insurance) | -2%  | 12%  | -10% | 0%   | 10%  |