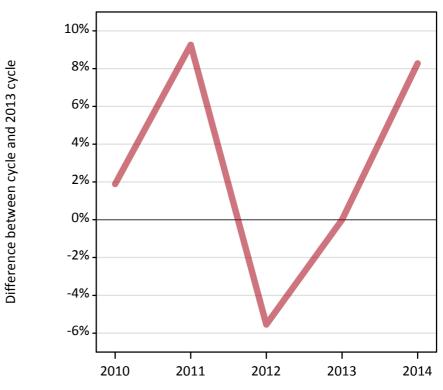

## A.3 All placed applicants from the EU - excluding UK: 7 days after A level results day

All placed applicants: difference between cycle and 2013 cycle

Placed

# A.5 All placed applicants from the EU - excluding UK: 7 days after A level results day

All placed applicants: difference between cycle and 2013 cycle

| Applicant type Sta | atus | 2010 | 2011 | 2012 | 2013 | 2014 |
|--------------------|------|------|------|------|------|------|
| All applicants Pla | aced | 2%   | 9%   | -6%  | 0%   | 8%   |