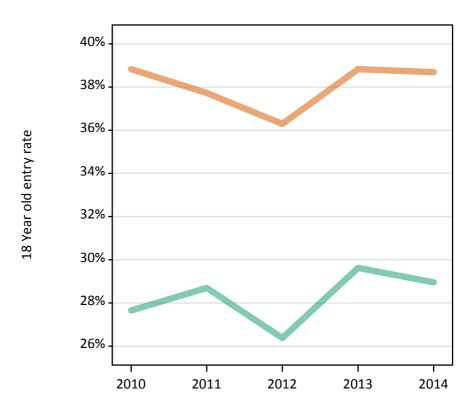

# **S.36 Placed 18 year old applicants from Northern Ireland by sex: 7 days after A level results day** Placed 18 year old applicants: entry rate

| Applicant Status | Sex   | 2010  | 2011  | 2012  | 2013  | 2014  |
|------------------|-------|-------|-------|-------|-------|-------|
| Placed           | Men   | 27.7% | 28.7% | 26.4% | 29.6% | 29.0% |
|                  | Women | 38.8% | 37.7% | 36.3% | 38.8% | 38.7% |
|                  | All   | 33.1% | 33.2% | 31.3% | 34.2% | 33.7% |