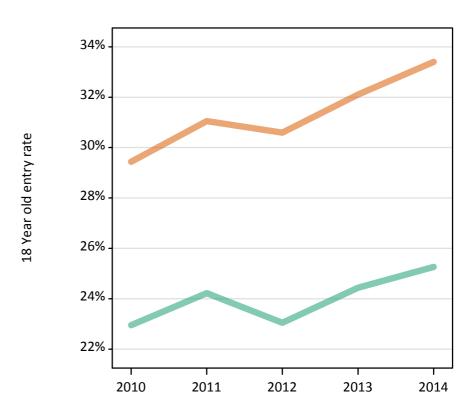

### S.9 Placed 18 year old applicants from the UK by sex: 7 days after A level results day

Placed 18 year old applicants: change relative to 2013 cycle totals

### S.11 Placed 18 year old applicants from the UK by sex: 7 days after A level results day

Placed 18 year old applicants: change relative to 2013 cycle totals

| Applicant Status | Sex   | 2010 | 2011 | 2012 | 2013 | 2014 |
|------------------|-------|------|------|------|------|------|
| Placed           | Men   | -3%  | -0%  | -4%  | 0%   | 2%   |
|                  | Women | -4%  | -2%  | -3%  | 0%   | 3%   |
|                  | All   | -4%  | -1%  | -4%  | 0%   | 3%   |