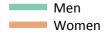

# S.13 Placed 18 year old applicants from the UK by sex: 7 days after A level results day

Placed 18 year old applicants: entry rate

# S.14 Placed 18 year old applicants from the UK by sex: 7 days after A level results day

Placed 18 year old applicants: entry rate

| Applicant Status | Sex   | 2010  | 2011  | 2012  | 2013  | 2014  |
|------------------|-------|-------|-------|-------|-------|-------|
| Placed           | Men   | 23.0% | 24.2% | 23.0% | 24.4% | 25.3% |
|                  | Women | 29.4% | 31.1% | 30.6% | 32.1% | 33.4% |
|                  | All   | 26.1% | 27.6% | 26.7% | 28.2% | 29.2% |