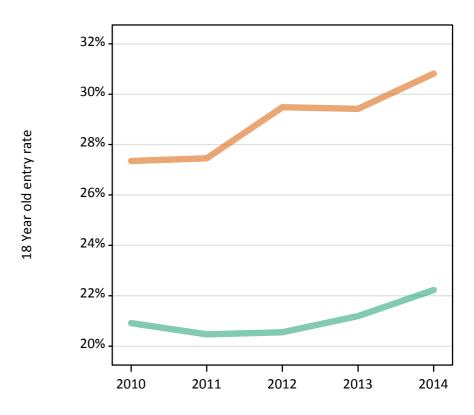

### S.9 Placed 18 year old applicants from the UK by sex: 7 days after A level results day

Placed 18 year old applicants: change relative to 2013 cycle totals