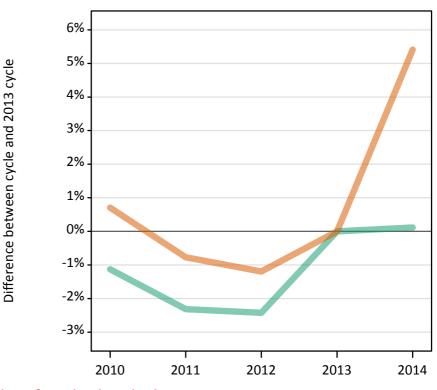

### S.60 Placed applicants from the EU (excluding the UK) by sex: 7 days after A level results day

Placed applicants: change relative to 2013 cycle totals

# S.62 Placed applicants from the EU (excluding the UK) by sex: 7 days after A level results day

Placed applicants: change relative to 2013 cycle totals

| Applicant Status | Sex   | 2010 | 2011 | 2012 | 2013 | 2014 |
|------------------|-------|------|------|------|------|------|
| Placed           | Men   | 5%   | 11%  | -5%  | 0%   | 5%   |
|                  | Women | -0%  | 8%   | -6%  | 0%   | 11%  |
|                  | All   | 2%   | 9%   | -6%  | 0%   | 8%   |