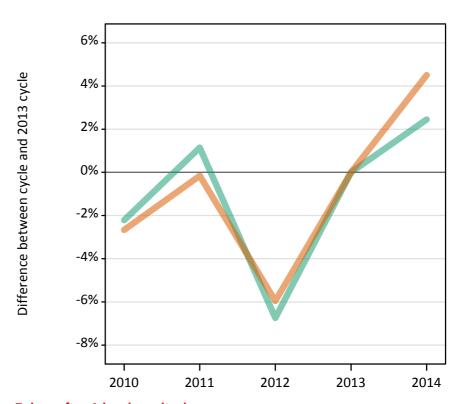

## S.5 Placed applicants from the UK by sex: 7 days after A level results day

Placed applicants: change relative to 2013 cycle totals

## S.7 Placed applicants from the UK by sex: 7 days after A level results day

Placed applicants: change relative to 2013 cycle totals

| Applicant Status | Sex   | 2010 | 2011 | 2012 | 2013 | 2014 |
|------------------|-------|------|------|------|------|------|
| Placed           | Men   | -2%  | 1%   | -7%  | 0%   | 2%   |
|                  | Women | -2%  | 0%   | -6%  | 0%   | 4%   |
|                  | All   | -2%  | 1%   | -6%  | 0%   | 3%   |