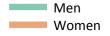

# S.13 Placed 18 year old applicants from the UK by sex: 7 days after A level results day

Placed 18 year old applicants: entry rate

# S.14 Placed 18 year old applicants from the UK by sex: 7 days after A level results day

Placed 18 year old applicants: entry rate

| Applicant Status | Sex   | 2010  | 2011  | 2012  | 2013  | 2014  |
|------------------|-------|-------|-------|-------|-------|-------|
| Placed           | Men   | 23.0% | 24.2% | 23.0% | 24.4% | 25.3% |
|                  | Women | 29.4% | 31.1% | 30.6% | 32.1% | 33.4% |
|                  | All   | 26.1% | 27.6% | 26.7% | 28.2% | 29.2% |