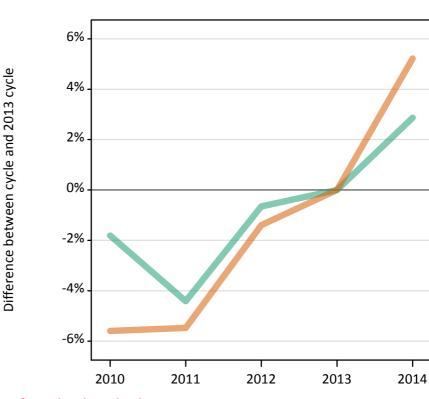

### S.9 Placed 18 year old applicants from the UK by sex: 7 days after A level results day

Placed 18 year old applicants: change relative to 2013 cycle totals

### S.11 Placed 18 year old applicants from the UK by sex: 7 days after A level results day

Placed 18 year old applicants: change relative to 2013 cycle totals

| Applicant Status | Sex   | 2010 | 2011 | 2012 | 2013 | 2014 |
|------------------|-------|------|------|------|------|------|
| Placed           | Men   | -3%  | -0%  | -4%  | 0%   | 2%   |
|                  | Women | -4%  | -2%  | -3%  | 0%   | 3%   |
|                  | All   | -4%  | -1%  | -4%  | 0%   | 3%   |