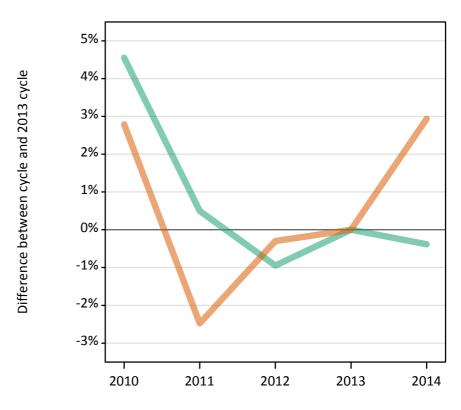

### S.38 Placed applicants from Scotland by sex: 7 days after A level results day

Placed applicants: change relative to 2013 cycle totals

## S.40 Placed applicants from Scotland by sex: 7 days after A level results day

Placed applicants: change relative to 2013 cycle totals

| Applicant Status | Sex   | 2010 | 2011 | 2012 | 2013 | 2014 |
|------------------|-------|------|------|------|------|------|
| Placed           | Men   | -1%  | -2%  | -2%  | 0%   | 0%   |
|                  | Women | 1%   | -1%  | -1%  | 0%   | 5%   |
|                  | All   | -0%  | -1%  | -2%  | 0%   | 3%   |