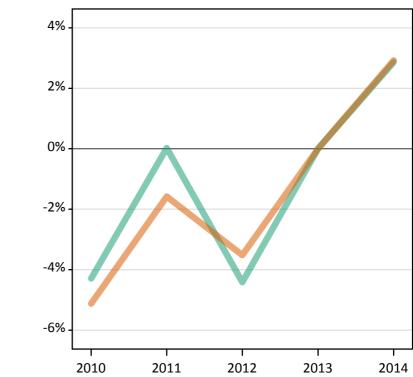

### S.3 Placed applicants from all domiciles by sex: 7 days after A level results day

Placed applicants: change relative to 2013 cycle totals

| Applicant Status | Sex   | 2010 | 2011 | 2012 | 2013 | 2014 |
|------------------|-------|------|------|------|------|------|
| Placed           | Men   | -2%  | 1%   | -7%  | 0%   | 2%   |
|                  | Women | -3%  | -0%  | -6%  | 0%   | 5%   |
|                  | All   | -2%  | 0%   | -6%  | 0%   | 4%   |