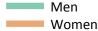

# Analysis at 00:05 on Thursday 21 August 2014 (7 days after A level results day)

S.1 Placed applicants from all domiciles by sex: 7 days after A level results day

Placed applicants: change relative to 2013 cycle totals

### S.3 Placed applicants from all domiciles by sex: 7 days after A level results day

Placed applicants: change relative to 2013 cycle totals

| Applicant Status | Sex   | 2010 | 2011 | 2012 | 2013 | 2014 |
|------------------|-------|------|------|------|------|------|
| Placed           | Men   | -2%  | 1%   | -7%  | 0%   | 2%   |
|                  | Women | -3%  | -0%  | -6%  | 0%   | 5%   |
|                  | All   | -2%  | 0%   | -6%  | 0%   | 4%   |