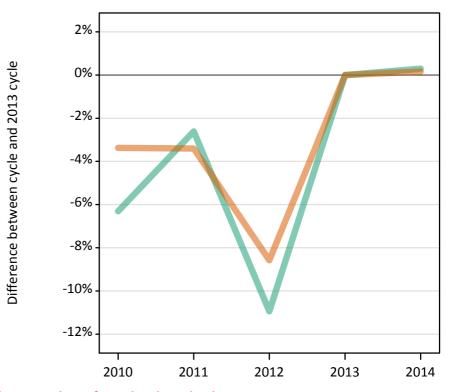

### S.11 Placed 18 year old applicants from the UK by sex: 7 days after A level results day

Placed 18 year old applicants: change relative to 2013 cycle totals

| Applicant Status | Sex   | 2010 | 2011 | 2012 | 2013 | 2014 |
|------------------|-------|------|------|------|------|------|
| Placed           | Men   | -3%  | -0%  | -4%  | 0%   | 2%   |
|                  | Women | -4%  | -2%  | -3%  | 0%   | 3%   |
|                  | All   | -4%  | -1%  | -4%  | 0%   | 3%   |