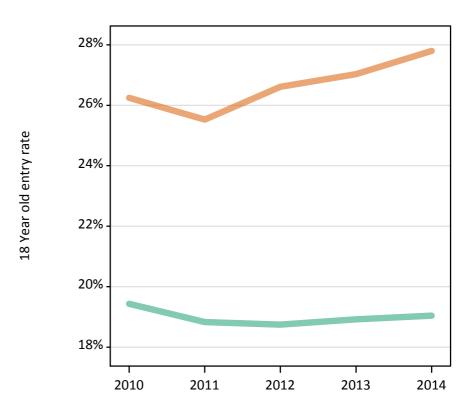

# S.13 Placed 18 year old applicants from the UK by sex: 7 days after A level results day

Placed 18 year old applicants: entry rate

# S.14 Placed 18 year old applicants from the UK by sex: 7 days after A level results day

Placed 18 year old applicants: entry rate

| Applicant Status | Sex   | 2010  | 2011  | 2012  | 2013  | 2014  |
|------------------|-------|-------|-------|-------|-------|-------|
| Placed           | Men   | 23.0% | 24.2% | 23.0% | 24.4% | 25.3% |
|                  | Women | 29.4% | 31.1% | 30.6% | 32.1% | 33.4% |
|                  | All   | 26.1% | 27.6% | 26.7% | 28.2% | 29.2% |