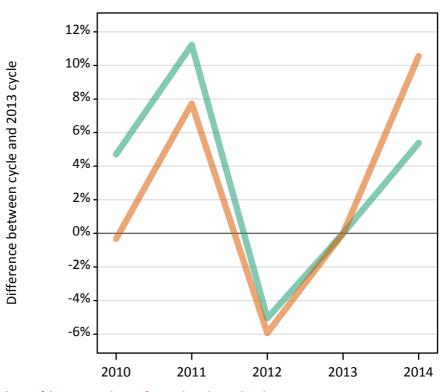

### S.20 Placed 18 year old applicants from England by sex: 7 days after A level results day

Placed 18 year old applicants: change relative to 2013 cycle totals