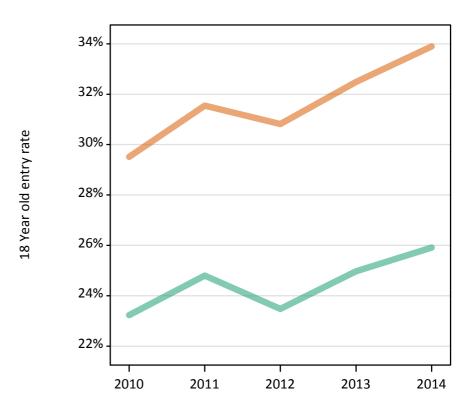

# S.14 Placed 18 year old applicants from the UK by sex: 7 days after A level results day

Placed 18 year old applicants: entry rate

| Applicant Status | Sex   | 2010  | 2011  | 2012  | 2013  | 2014  |
|------------------|-------|-------|-------|-------|-------|-------|
| Placed           | Men   | 23.0% | 24.2% | 23.0% | 24.4% | 25.3% |
|                  | Women | 29.4% | 31.1% | 30.6% | 32.1% | 33.4% |
|                  | All   | 26.1% | 27.6% | 26.7% | 28.2% | 29.2% |