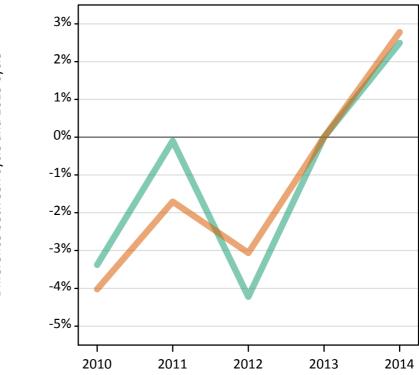

# Analysis at 00:05 on Thursday 21 August 2014 (7 days after A level results day)

S.1 Placed applicants from all domiciles by sex: 7 days after A level results day

Placed applicants: change relative to 2013 cycle totals

### S.3 Placed applicants from all domiciles by sex: 7 days after A level results day

Placed applicants: change relative to 2013 cycle totals

| Applicant Status | Sex   | 2010 | 2011 | 2012 | 2013 | 2014 |
|------------------|-------|------|------|------|------|------|
| Placed           | Men   | -2%  | 1%   | -7%  | 0%   | 2%   |
|                  | Women | -3%  | -0%  | -6%  | 0%   | 5%   |
|                  | All   | -2%  | 0%   | -6%  | 0%   | 4%   |