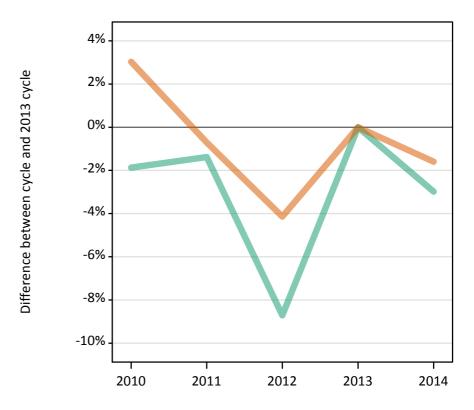

# Analysis at 00:05 on Thursday 21 August 2014 (7 days after A level results day)

S.1 Placed applicants from all domiciles by sex: 7 days after A level results day

Placed applicants: change relative to 2013 cycle totals

### S.3 Placed applicants from all domiciles by sex: 7 days after A level results day

Placed applicants: change relative to 2013 cycle totals

| Applicant Status | Sex   | 2010 | 2011 | 2012 | 2013 | 2014 |
|------------------|-------|------|------|------|------|------|
| Placed           | Men   | -2%  | 1%   | -7%  | 0%   | 2%   |
|                  | Women | -3%  | -0%  | -6%  | 0%   | 5%   |
|                  | All   | -2%  | 0%   | -6%  | 0%   | 4%   |