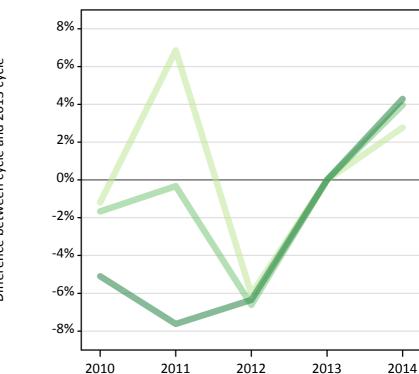

Placed applicants: change relative to 2013 cycle totals

### T.3 Placed applicants from all domiciles by tariff group: 7 days after A level results day

Placed applicants: change relative to 2013 cycle totals

| Applicant Status | Tariff group  | 2010 | 2011 | 2012 | 2013 | 2014 |
|------------------|---------------|------|------|------|------|------|
| Placed           | Lower tariff  | -1%  | 7%   | -6%  | 0%   | 3%   |
|                  | Medium tariff | -2%  | -0%  | -7%  | 0%   | 4%   |
|                  | Higher tariff | -5%  | -8%  | -6%  | 0%   | 4%   |