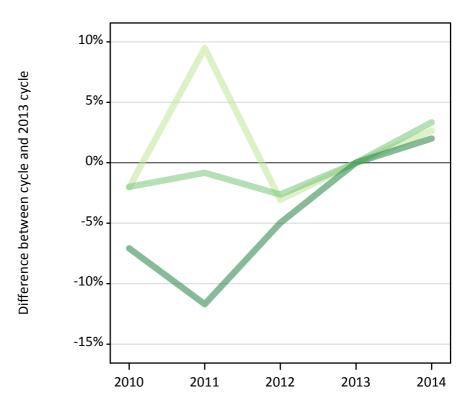

### T.9 Placed 18 year old applicants from the UK by tariff group: 7 days after A level results day

Placed 18 year old applicants: change relative to 2013 cycle totals

# **T.11 Placed 18 year old applicants from the UK by tariff group: 7 days after A level results day** Placed 18 year old applicants: change relative to 2013 cycle totals

| Applicant Status | Tarrif group  | 2010 | 2011 | 2012 | 2013 | 2014 |
|------------------|---------------|------|------|------|------|------|
| Placed           | Lower tariff  | -2%  | 9%   | -3%  | 0%   | 3%   |
|                  | Medium tariff | -2%  | -1%  | -3%  | 0%   | 3%   |
|                  | Higher tariff | -7%  | -12% | -5%  | 0%   | 2%   |