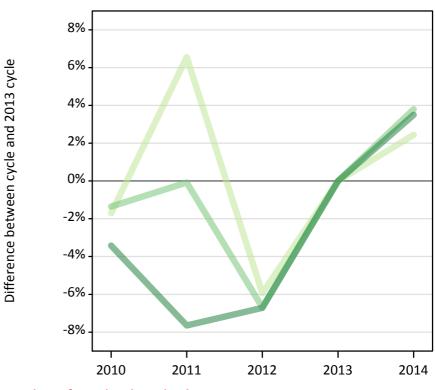

### T.5 Placed applicants from the UK by tariff group: 7 days after A level results day

Placed applicants: change relative to 2013 cycle totals

### T.7 Placed applicants from the UK by tariff group: 7 days after A level results day

Placed applicants: change relative to 2013 cycle totals

| Applicant Status | Tariff group  | 2010 | 2011 | 2012 | 2013 | 2014 |
|------------------|---------------|------|------|------|------|------|
| Placed           | Lower tariff  | -2%  | 7%   | -6%  | 0%   | 2%   |
|                  | Medium tariff | -1%  | -0%  | -7%  | 0%   | 4%   |
|                  | Higher tariff | -3%  | -8%  | -7%  | 0%   | 3%   |