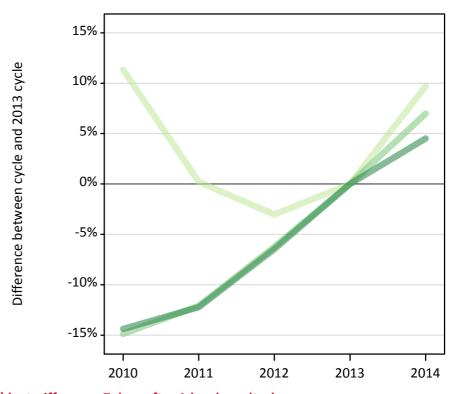

### T.17 Placed applicants from overseas (not EU) by tariff group: 7 days after A level results day

Placed applicants: change relative to 2013 cycle totals

## T.19 Placed applicants from overseas (not EU) by tariff group: 7 days after A level results day

Placed applicants: change relative to 2013 cycle totals

| Applicant Status | Tariff group  | 2010 | 2011 | 2012 | 2013 | 2014 |
|------------------|---------------|------|------|------|------|------|
| Placed           | Lower tariff  | 11%  | 0%   | -3%  | 0%   | 10%  |
|                  | Medium tariff | -15% | -12% | -6%  | 0%   | 7%   |
|                  | Higher tariff | -14% | -12% | -6%  | 0%   | 5%   |