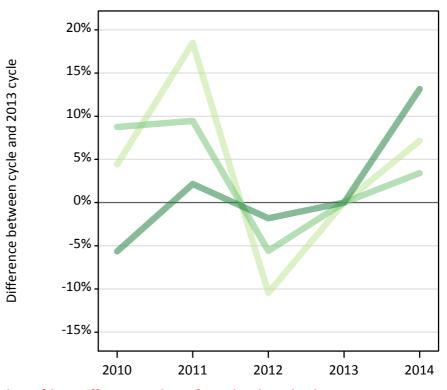

### T.13 Placed applicants from the EU (excluding the UK) by tariff group: 7 days after A level results day

Placed applicants: change relative to 2013 cycle totals

T.14 Placed applicants from the EU (excluding the UK) by tariff group: 7 days after A level results day

# T.15 Placed applicants from the EU (excluding the UK) by tariff group: 7 days after A level results day Placed applicants: change relative to 2013 cycle totals

| Applicant Status | Tariff group  | 2010 | 2011 | 2012 | 2013 | 2014 |
|------------------|---------------|------|------|------|------|------|
| Placed           | Lower tariff  | 4%   | 19%  | -10% | 0%   | 7%   |
|                  | Medium tariff | 9%   | 9%   | -6%  | 0%   | 3%   |
|                  | Higher tariff | -6%  | 2%   | -2%  | 0%   | 13%  |