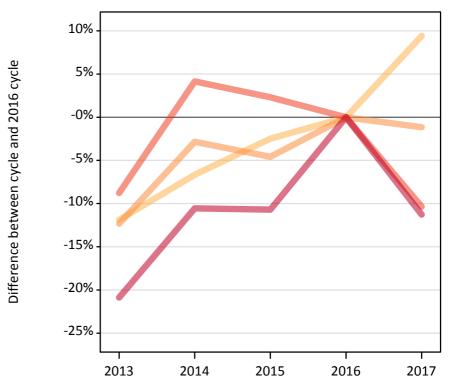

#### CB.3 Placed applicants to nursing from England by age group at 13 days after A level results day

Selected age groups: difference between cycle and 2016 cycle

**CB.4** Placed applicants to nursing from England by age group at 13 days after A level results day All age groups

### **CB.5** Placed applicants to nursing from England by age group at 13 days after A level results day Selected age groups: difference between cycle and 2016 cycle

| Domicile of applicant | Age group   | 2013 | 2014 | 2015 | 2016 | 2017 |
|-----------------------|-------------|------|------|------|------|------|
| England               | 18          | -12% | -7%  | -2%  | 0%   | 9%   |
|                       | 19          | -12% | -3%  | -5%  | 0%   | -1%  |
|                       | 20 to 24    | -9%  | 4%   | 2%   | 0%   | -10% |
|                       | 25 and over | -21% | -11% | -11% | 0%   | -11% |