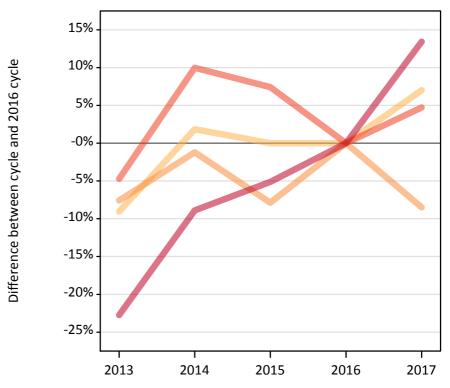

#### CB.3 Placed applicants to nursing from England by age group at 13 days after A level results day

Selected age groups: difference between cycle and 2016 cycle

**CB.4** Placed applicants to nursing from England by age group at 13 days after A level results day All age groups

### **CB.5** Placed applicants to nursing from England by age group at 13 days after A level results day Selected age groups: difference between cycle and 2016 cycle

| Domicile of applicant | Age group   | 2013 | 2014 | 2015 | 2016 | 2017 |
|-----------------------|-------------|------|------|------|------|------|
| England               | 18          | -12% | -7%  | -2%  | 0%   | 9%   |
|                       | 19          | -12% | -3%  | -5%  | 0%   | -1%  |
|                       | 20 to 24    | -9%  | 4%   | 2%   | 0%   | -10% |
|                       | 25 and over | -21% | -11% | -11% | 0%   | -11% |