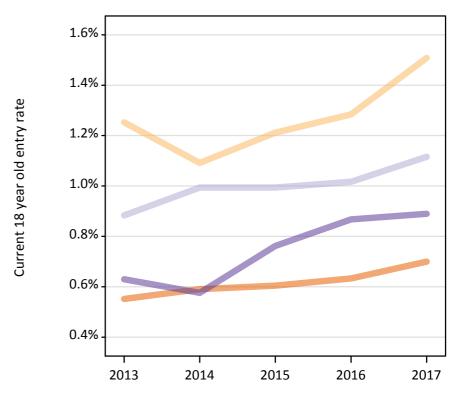

#### CB.15 Entry rates to nursing for 18 year olds by UK country of domicile: 13 days after A level results day

Placed 18 year old applicants as a proportion of the 18 year old population

CB.16 Entry rates to nursing for 18 year olds by UK country of domicile: 13 days after A level results day Placed 18 year old applicants as a proportion of the 18 year old population

| Domicile of applicant | Age group | 2013 | 2014 | 2015 | 2016 | 2017 |
|-----------------------|-----------|------|------|------|------|------|
| England               | 18        | 0.6% | 0.6% | 0.6% | 0.6% | 0.7% |
| Northern Ireland      | 18        | 1.3% | 1.1% | 1.2% | 1.3% | 1.5% |
| Scotland              | 18        | 0.9% | 1.0% | 1.0% | 1.0% | 1.1% |
| Wales                 | 18        | 0.6% | 0.6% | 0.8% | 0.9% | 0.9% |