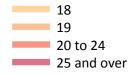

#### CB.15 Entry rates to nursing for 18 year olds by UK country of domicile: 13 days after A level results day

Placed 18 year old applicants as a proportion of the 18 year old population

CB.16 Entry rates to nursing for 18 year olds by UK country of domicile: 13 days after A level results day Placed 18 year old applicants as a proportion of the 18 year old population

| Domicile of applicant | Age group | 2013 | 2014 | 2015 | 2016 | 2017 |
|-----------------------|-----------|------|------|------|------|------|
| England               | 18        | 0.6% | 0.6% | 0.6% | 0.6% | 0.7% |
| Northern Ireland      | 18        | 1.3% | 1.1% | 1.2% | 1.3% | 1.5% |
| Scotland              | 18        | 0.9% | 1.0% | 1.0% | 1.0% | 1.1% |
| Wales                 | 18        | 0.6% | 0.6% | 0.8% | 0.9% | 0.9% |