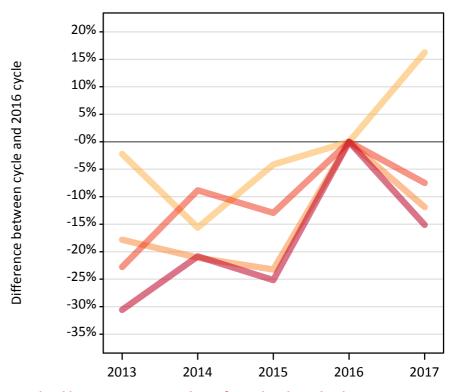

### **CB.6** Placed applicants to nursing from Northern Ireland by age group at 13 days after A level results day Selected age groups: difference between cycle and 2016 cycle

18 19 20 to 24 25 and over

## **CB.8** Placed applicants to nursing from Northern Ireland by age group at 13 days after A level results day Selected age groups: difference between cycle and 2016 cycle

| Domicile of applicant | Age group   | 2013 | 2014 | 2015 | 2016 | 2017 |
|-----------------------|-------------|------|------|------|------|------|
| Northern Ireland      | 18          | -2%  | -16% | -4%  | 0%   | 16%  |
|                       | 19          | -18% | -21% | -23% | 0%   | -12% |
|                       | 20 to 24    | -23% | -9%  | -13% | 0%   | -7%  |
|                       | 25 and over | -31% | -21% | -25% | 0%   | -15% |