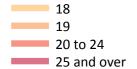

### **CB.9 Placed applicants to nursing from Scotland by age group at 15 days after A level results day** Selected age groups: difference between cycle and 2016 cycle

## **CB.10 Placed applicants to nursing from Scotland by age group at 15 days after A level results day** All age groups

| Domicile of applicant | Age group    | 2013 | 2014  | 2015  | 2016  | 2017  |
|-----------------------|--------------|------|-------|-------|-------|-------|
| Scotland              | 17 and under | 20   | 20    | 10    | 20    | 20    |
|                       | 18           | 550  | 610   | 600   | 610   | 640   |
|                       | 19           | 310  | 330   | 300   | 330   | 310   |
|                       | 20 to 24     | 730  | 830   | 800   | 750   | 790   |
|                       | 25 and over  | 940  | 1,120 | 1,150 | 1,200 | 1,390 |

# CB.11 Placed applicants to nursing from Scotland by age group at 15 days after A level results day

Selected age groups: difference between cycle and 2016 cycle

| Domicile of applicant | Age group   | 2013 | 2014 | 2015 | 2016 | 2017 |
|-----------------------|-------------|------|------|------|------|------|
| Scotland              | 18          | -9%  | 1%   | -1%  | 0%   | 6%   |
|                       | 19          | -7%  | -1%  | -9%  | 0%   | -8%  |
|                       | 20 to 24    | -3%  | 11%  | 7%   | 0%   | 5%   |
|                       | 25 and over | -22% | -7%  | -5%  | 0%   | 15%  |