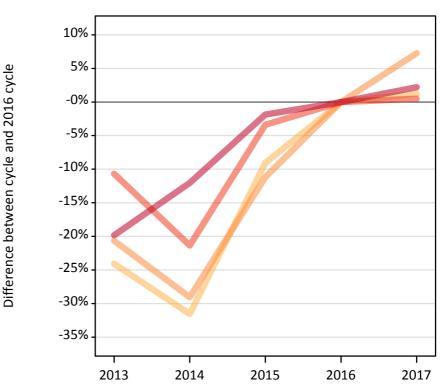

### **CB.12 Placed applicants to nursing from Wales by age group at 15 days after A level results day** Selected age groups: difference between cycle and 2016 cycle

## **CB.13 Placed applicants to nursing from Wales by age group at 15 days after A level results day** All age groups

| Domicile of applicant | Age group    | 2013 | 2014 | 2015 | 2016 | 2017 |
|-----------------------|--------------|------|------|------|------|------|
| Wales                 | 17 and under | 0    | 0    | 0    | 0    | 0    |
|                       | 18           | 240  | 220  | 290  | 320  | 320  |
|                       | 19           | 140  | 130  | 160  | 180  | 190  |
|                       | 20 to 24     | 370  | 320  | 400  | 410  | 410  |
|                       | 25 and over  | 470  | 520  | 580  | 590  | 600  |

# CB.14 Placed applicants to nursing from Wales by age group at 15 days after A level results day

Selected age groups: difference between cycle and 2016 cycle

| Domicile of applicant | Age group   | 2013 | 2014 | 2015 | 2016 | 2017 |
|-----------------------|-------------|------|------|------|------|------|
| Wales                 | 18          | -24% | -32% | -9%  | 0%   | 1%   |
|                       | 19          | -21% | -29% | -11% | 0%   | 7%   |
|                       | 20 to 24    | -11% | -21% | -3%  | 0%   | 0%   |
|                       | 25 and over | -20% | -12% | -2%  | 0%   | 2%   |