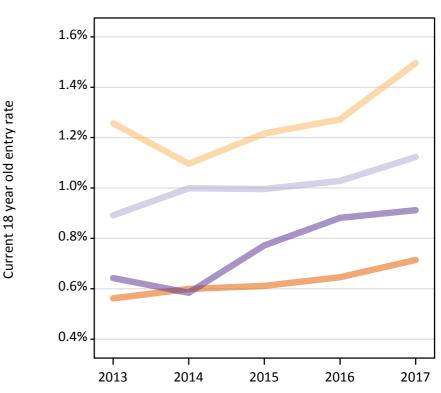

### **CB.15 Entry rates to nursing for 18 year olds by UK country of domicile: 15 days after A level results day** Placed 18 year old applicants as a proportion of the 18 year old population

## **CB.16 Entry rates to nursing for 18 year olds by UK country of domicile: 15 days after A level results day** Placed 18 year old applicants as a proportion of the 18 year old population

| Domicile of applicant | Age group | 2013 | 2014 | 2015 | 2016 | 2017 |
|-----------------------|-----------|------|------|------|------|------|
| England               | 18        | 0.6% | 0.6% | 0.6% | 0.6% | 0.7% |
| Northern Ireland      | 18        | 1.3% | 1.1% | 1.2% | 1.3% | 1.5% |
| Scotland              | 18        | 0.9% | 1.0% | 1.0% | 1.0% | 1.1% |
| Wales                 | 18        | 0.6% | 0.6% | 0.8% | 0.9% | 0.9% |