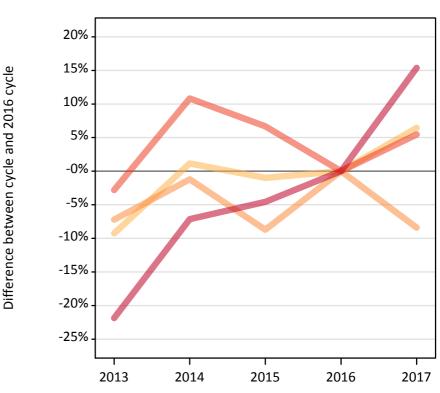

### **CB.6 Placed applicants to nursing from Northern Ireland by age group at 15 days after A level results day** Selected age groups: difference between cycle and 2016 cycle

# **CB.7 Placed applicants to nursing from Northern Ireland by age group at 15 days after A level results day** All age groups

| Domicile of applicant | Age group    | 2013 | 2014 | 2015 | 2016 | 2017 |
|-----------------------|--------------|------|------|------|------|------|
| Northern Ireland      | 17 and under | 0    | 0    | 0    | 0    | 0    |
|                       | 18           | 310  | 270  | 300  | 310  | 360  |
|                       | 19           | 150  | 150  | 140  | 190  | 170  |
|                       | 20 to 24     | 230  | 270  | 260  | 290  | 280  |
|                       | 25 and over  | 200  | 230  | 210  | 280  | 240  |

#### **CB.8 Placed applicants to nursing from Northern Ireland by age group at 15 days after A level results day** Selected age groups: difference between cycle and 2016 cycle

| Domicile of applicant | Age group   | 2013 | 2014 | 2015 | 2016 | 2017 |
|-----------------------|-------------|------|------|------|------|------|
| Northern Ireland      | 18          | -1%  | -14% | -3%  | 0%   | 16%  |
|                       | 19          | -18% | -20% | -24% | 0%   | -12% |
|                       | 20 to 24    | -22% | -7%  | -11% | 0%   | -5%  |
|                       | 25 and over | -29% | -18% | -24% | 0%   | -14% |