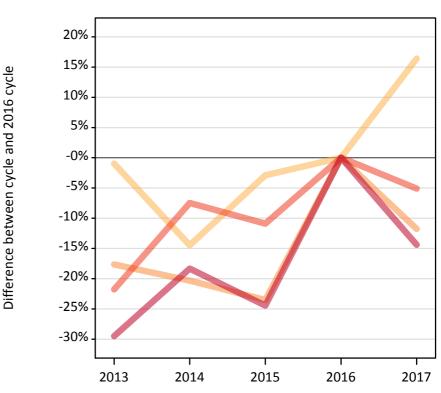

#### **CB.8 Placed applicants to nursing from Northern Ireland by age group at 15 days after A level results day** Selected age groups: difference between cycle and 2016 cycle

| Domicile of applicant | Age group   | 2013 | 2014 | 2015 | 2016 | 2017 |
|-----------------------|-------------|------|------|------|------|------|
| Northern Ireland      | 18          | -1%  | -14% | -3%  | 0%   | 16%  |
|                       | 19          | -18% | -20% | -24% | 0%   | -12% |
|                       | 20 to 24    | -22% | -7%  | -11% | 0%   | -5%  |
|                       | 25 and over | -29% | -18% | -24% | 0%   | -14% |