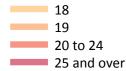

### **CB.3 Placed applicants to nursing from England by age group at 15 days after A level results day** Selected age groups: difference between cycle and 2016 cycle

### CB.5 Placed applicants to nursing from England by age group at 15 days after A level results day

Selected age groups: difference between cycle and 2016 cycle

| Domicile of applicant | Age group   | 2013 | 2014 | 2015 | 2016 | 2017 |
|-----------------------|-------------|------|------|------|------|------|
| England               | 18          | -12% | -7%  | -3%  | 0%   | 10%  |
|                       | 19          | -12% | -3%  | -5%  | 0%   | -1%  |
|                       | 20 to 24    | -8%  | 4%   | 2%   | 0%   | -10% |
|                       | 25 and over | -22% | -11% | -12% | 0%   | -12% |