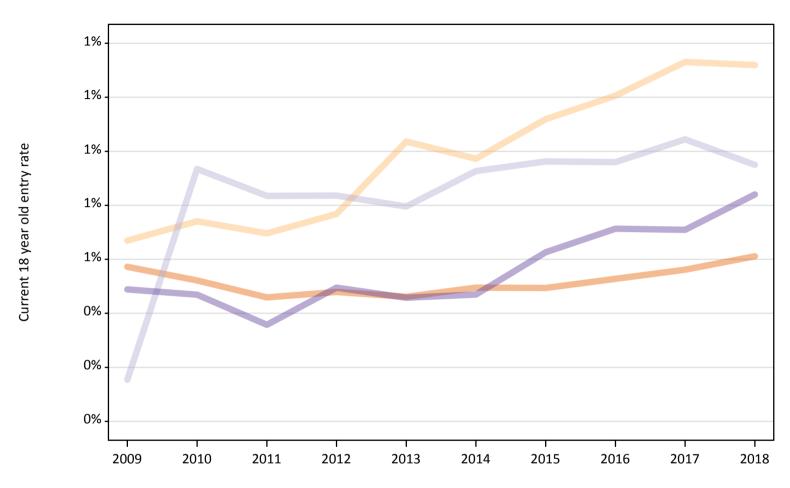

#### CB.15 Entry rates to nursing for 18 year olds by UK country of domicile: A level results day

Placed 18 year old applicants as a proportion of the 18 year old population

### CB.16 Entry rates to nursing for 18 year olds by UK country of domicile: A level results day

Placed 18 year old applicants as a proportion of the 18 year old population

| Domicile of applicant | Age group | 2009 | 2010 | 2011 | 2012 | 2013 | 2014 | 2015 | 2016 | 2017 | 2018 |
|-----------------------|-----------|------|------|------|------|------|------|------|------|------|------|
| England               | 18        | 0.6% | 0.5% | 0.5% | 0.5% | 0.5% | 0.5% | 0.5% | 0.5% | 0.6% | 0.6% |
| Northern Ireland      | 18        | 0.7% | 0.7% | 0.7% | 0.8% | 1.0% | 1.0% | 1.1% | 1.2% | 1.3% | 1.3% |
| Scotland              | 18        | 0.2% | 0.9% | 0.8% | 0.8% | 0.8% | 0.9% | 1.0% | 1.0% | 1.0% | 1.0% |
| Wales                 | 18        | 0.5% | 0.5% | 0.4% | 0.5% | 0.5% | 0.5% | 0.6% | 0.7% | 0.7% | 0.8% |