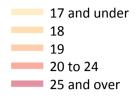

#### CB.3 Placed applicants to nursing from England by age group at A level results day

Selected age groups: difference between cycle and 2017 cycle

# **CB.4** Placed applicants to nursing from England by age group at A level results day All age groups

| Domicile of applicar | nt Age group | 2009  | 2010  | 2011  | 2012  | 2013  | 2014  | 2015  | 2016  | 2017  | 2018  |
|----------------------|--------------|-------|-------|-------|-------|-------|-------|-------|-------|-------|-------|
| England              | 17 and under | 140   | 70    | 20    | 0     | 0     | 10    | 0     | 0     | 10    | 0     |
|                      | 18           | 3,820 | 3,450 | 2,960 | 3,100 | 2,940 | 3,120 | 3,180 | 3,320 | 3,500 | 3,720 |
| 1                    | 19           | 1,980 | 1,920 | 1,790 | 1,640 | 1,890 | 2,090 | 1,990 | 2,150 | 2,080 | 1,860 |
|                      | 20 to 24     | 4,380 | 4,500 | 3,720 | 3,690 | 3,890 | 4,510 | 4,340 | 4,530 | 3,950 | 3,640 |
|                      | 25 and over  | 6,890 | 7,190 | 5,840 | 5,780 | 5,660 | 6,450 | 6,180 | 7,450 | 6,570 | 6,260 |

#### CB.5 Placed applicants to nursing from England by age group at A level results day

Selected age groups: difference between cycle and 2017 cycle

| Domicile of applica | nt Age group | 2009  | 2010  | 2011 | 2012 | 2013 | 2014 | 2015 | 2016 | 2017 | 2018 |
|---------------------|--------------|-------|-------|------|------|------|------|------|------|------|------|
| England             | 17 and under | 2267% | 1083% | 300% |      |      | -17% |      |      | 0%   |      |
|                     | 18           | 9%    | -2%   | -16% | -11% | -16% | -11% | -9%  | -5%  | 0%   | 6%   |
|                     | 19           | -5%   | -7%   | -14% | -21% | -9%  | 1%   | -4%  | 3%   | 0%   | -10% |
|                     | 20 to 24     | 11%   | 14%   | -6%  | -6%  | -1%  | 14%  | 10%  | 15%  | 0%   | -8%  |
|                     | 25 and over  | 5%    | 9%    | -11% | -12% | -14% | -2%  | -6%  | 13%  | 0%   | -5%  |