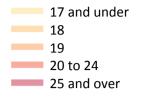

#### CB.9 Placed applicants to nursing from Scotland by age group at A level results day

Selected age groups: difference between cycle and 2017 cycle

# **CB.10** Placed applicants to nursing from Scotland by age group at A level results day All age groups

| Domicile of appl | licant Age group | 2009 | 2010  | 2011  | 2012 | 2013 | 2014  | 2015  | 2016  | 2017  | 2018  |
|------------------|------------------|------|-------|-------|------|------|-------|-------|-------|-------|-------|
| Scotland         | 17 and under     | 0    | 40    | 20    | 20   | 20   | 20    | 10    | 20    | 20    | 20    |
|                  | 18               | 100  | 600   | 530   | 520  | 490  | 570   | 580   | 570   | 600   | 530   |
|                  | 19               | 30   | 260   | 270   | 260  | 280  | 310   | 290   | 310   | 280   | 290   |
|                  | 20 to 24         | 60   | 620   | 710   | 580  | 640  | 750   | 750   | 700   | 720   | 720   |
|                  | 25 and over      | 60   | 1,050 | 1,060 | 780  | 840  | 1,010 | 1,030 | 1,070 | 1,210 | 1,320 |

### CB.11 Placed applicants to nursing from Scotland by age group at A level results day

Selected age groups: difference between cycle and 2017 cycle

| Domicile of applican | t Age group  | 2009 | 2010 | 2011 | 2012 | 2013 | 2014 | 2015 | 2016 | 2017 | 2018 |
|----------------------|--------------|------|------|------|------|------|------|------|------|------|------|
| Scotland             | 17 and under |      | 95%  | 16%  | 5%   | -5%  | -11% | -37% | -16% | 0%   | -21% |
|                      | 18           | -83% | -0%  | -12% | -14% | -18% | -5%  | -3%  | -6%  | 0%   | -12% |
|                      | 19           | -91% | -4%  | -2%  | -4%  | 1%   | 12%  | 7%   | 12%  | 0%   | 5%   |
|                      | 20 to 24     | -92% | -13% | -2%  | -19% | -11% | 4%   | 4%   | -2%  | 0%   | 0%   |
|                      | 25 and over  | -95% | -13% | -13% | -36% | -31% | -17% | -15% | -12% | 0%   | 9%   |