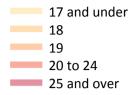

#### CB.3 Placed applicants to nursing from England by age group at A level results day

Selected age groups: difference between cycle and 2017 cycle

# **CB.4** Placed applicants to nursing from England by age group at A level results day All age groups

| Domicile of applicar | nt Age group | 2009  | 2010  | 2011  | 2012  | 2013  | 2014  | 2015  | 2016  | 2017  | 2018  |
|----------------------|--------------|-------|-------|-------|-------|-------|-------|-------|-------|-------|-------|
| England              | 17 and under | 140   | 70    | 20    | 0     | 0     | 10    | 0     | 0     | 10    | 0     |
|                      | 18           | 3,820 | 3,450 | 2,960 | 3,100 | 2,940 | 3,120 | 3,180 | 3,320 | 3,500 | 3,720 |
| 1                    | 19           | 1,980 | 1,920 | 1,790 | 1,640 | 1,890 | 2,090 | 1,990 | 2,150 | 2,080 | 1,860 |
|                      | 20 to 24     | 4,380 | 4,500 | 3,720 | 3,690 | 3,890 | 4,510 | 4,340 | 4,530 | 3,950 | 3,640 |
|                      | 25 and over  | 6,890 | 7,190 | 5,840 | 5,780 | 5,660 | 6,450 | 6,180 | 7,450 | 6,570 | 6,260 |

#### CB.5 Placed applicants to nursing from England by age group at A level results day

Selected age groups: difference between cycle and 2017 cycle

| Domicile of applica | nt Age group | 2009  | 2010  | 2011 | 2012 | 2013 | 2014 | 2015 | 2016 | 2017 | 2018 |
|---------------------|--------------|-------|-------|------|------|------|------|------|------|------|------|
| England             | 17 and under | 2267% | 1083% | 300% |      |      | -17% |      |      | 0%   |      |
|                     | 18           | 9%    | -2%   | -16% | -11% | -16% | -11% | -9%  | -5%  | 0%   | 6%   |
|                     | 19           | -5%   | -7%   | -14% | -21% | -9%  | 1%   | -4%  | 3%   | 0%   | -10% |
|                     | 20 to 24     | 11%   | 14%   | -6%  | -6%  | -1%  | 14%  | 10%  | 15%  | 0%   | -8%  |
|                     | 25 and over  | 5%    | 9%    | -11% | -12% | -14% | -2%  | -6%  | 13%  | 0%   | -5%  |