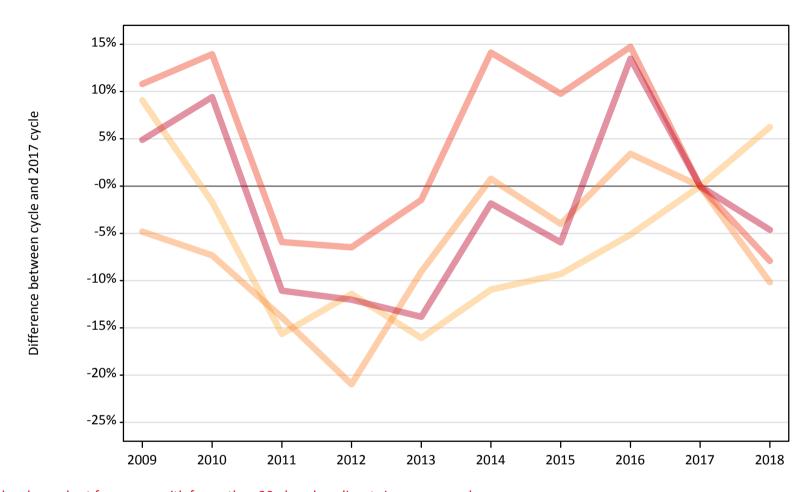

#### CB.6 Placed applicants to nursing from Northern Ireland by age group at A level results day

Selected age groups: difference between cycle and 2017 cycle

# **CB.7** Placed applicants to nursing from Northern Ireland by age group at A level results day All age groups

| Domicile of applicant | : Age group  | 2009 | 2010 | 2011 | 2012 | 2013 | 2014 | 2015 | 2016 | 2017 | 2018 |
|-----------------------|--------------|------|------|------|------|------|------|------|------|------|------|
| Northern Ireland      | 17 and under | 0    | 0    | 0    | 0    | 0    | 0    | 0    | 0    | 0    | 0    |
|                       | 18           | 170  | 190  | 170  | 190  | 250  | 240  | 280  | 300  | 320  | 310  |
|                       | 19           | 40   | 60   | 50   | 70   | 130  | 130  | 130  | 170  | 140  | 160  |
|                       | 20 to 24     | 80   | 120  | 110  | 110  | 190  | 220  | 240  | 260  | 230  | 230  |
|                       | 25 and over  | 70   | 110  | 70   | 80   | 160  | 190  | 190  | 250  | 200  | 220  |

#### CB.8 Placed applicants to nursing from Northern Ireland by age group at A level results day

Selected age groups: difference between cycle and 2017 cycle

| Domicile of applican | t Age group  | 2009 | 2010 | 2011 | 2012 | 2013 | 2014 | 2015 | 2016 | 2017 | 2018 |
|----------------------|--------------|------|------|------|------|------|------|------|------|------|------|
| Northern Ireland     | 17 and under |      |      |      |      |      |      |      |      |      |      |
|                      | 18           | -46% | -41% | -46% | -40% | -21% | -27% | -14% | -8%  | 0%   | -5%  |
|                      | 19           | -73% | -59% | -63% | -50% | -7%  | -8%  | -11% | 22%  | 0%   | 13%  |
|                      | 20 to 24     | -64% | -48% | -52% | -52% | -17% | -3%  | 3%   | 14%  | 0%   | 1%   |
|                      | 25 and over  | -63% | -44% | -65% | -61% | -22% | -6%  | -6%  | 27%  | 0%   | 8%   |