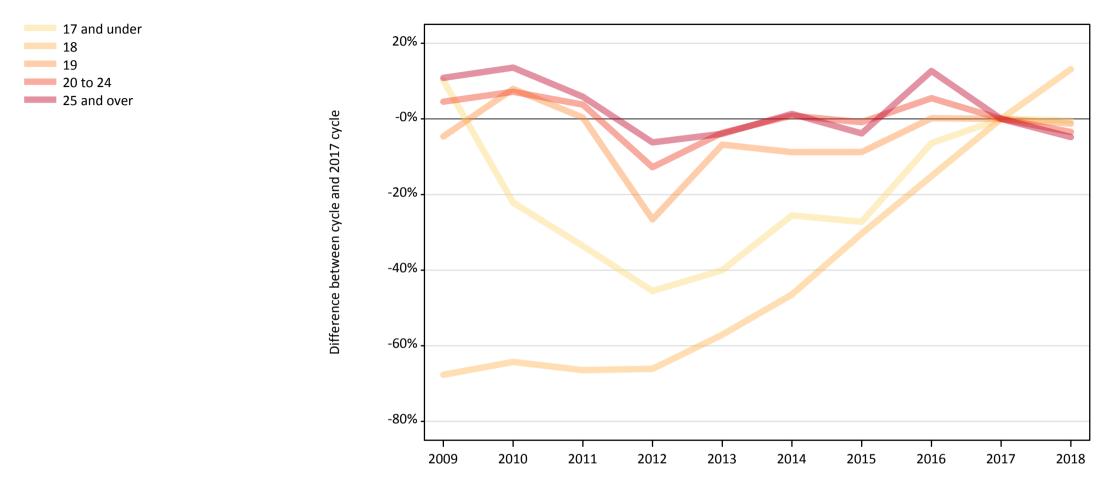

#### **C.3 Placed applicants from England by age group at SQA results day** Selected age groups: difference between cycle and 2017 cycle

### C.5 Placed applicants from England by age group at SQA results day

Selected age groups: difference between cycle and 2017 cycle

| Domicile of applican | t Age group  | 2009 | 2010 | 2011 | 2012 | 2013 | 2014 | 2015 | 2016 | 2017 | 2018 |
|----------------------|--------------|------|------|------|------|------|------|------|------|------|------|
| England              | 17 and under | 10%  | -22% | -34% | -46% | -40% | -26% | -27% | -6%  | 0%   | -0%  |
|                      | 18           | -68% | -64% | -66% | -66% | -57% | -46% | -30% | -15% | 0%   | 13%  |
|                      | 19           | -5%  | 8%   | 0%   | -27% | -7%  | -9%  | -9%  | 0%   | 0%   | -1%  |
|                      | 20 to 24     | 5%   | 7%   | 4%   | -13% | -4%  | 1%   | -1%  | 5%   | 0%   | -3%  |
|                      | 25 and over  | 11%  | 14%  | 6%   | -6%  | -4%  | 1%   | -4%  | 13%  | 0%   | -5%  |