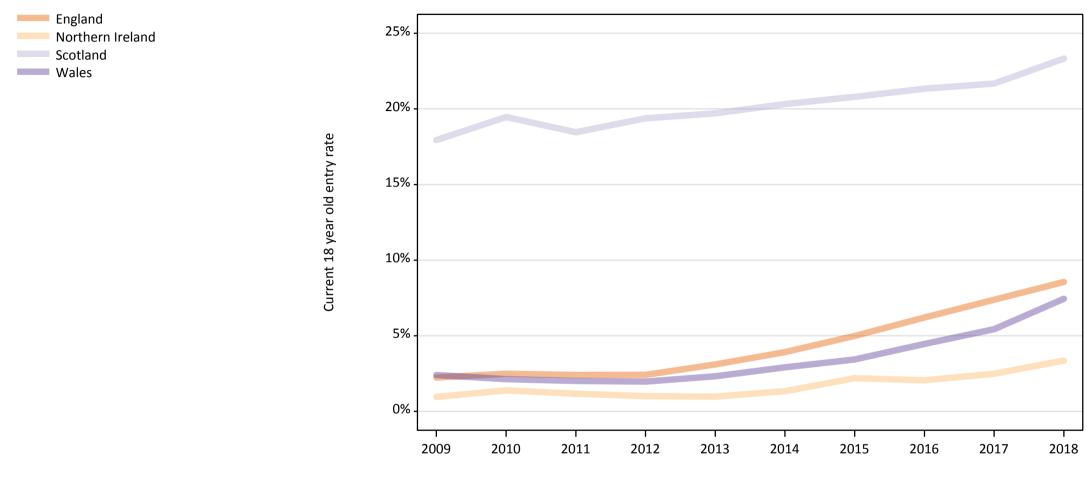

## C.16 Entry rates for 18 year olds by UK country of domicile: SQA results day

Placed 18 year old applicants as a proportion of the 18 year old population

| Domicile of applicant | : Age group | 2009  | 2010  | 2011  | 2012  | 2013  | 2014  | 2015  | 2016  | 2017  | 2018  |
|-----------------------|-------------|-------|-------|-------|-------|-------|-------|-------|-------|-------|-------|
| England               | 18          | 2.2%  | 2.5%  | 2.4%  | 2.4%  | 3.1%  | 3.9%  | 5.0%  | 6.2%  | 7.4%  | 8.6%  |
| Northern Ireland      | 18          | 1.0%  | 1.4%  | 1.2%  | 1.0%  | 1.0%  | 1.3%  | 2.2%  | 2.0%  | 2.5%  | 3.4%  |
| Scotland              | 18          | 17.9% | 19.5% | 18.5% | 19.4% | 19.7% | 20.3% | 20.8% | 21.3% | 21.7% | 23.3% |
| Wales                 | 18          | 2.4%  | 2.1%  | 2.0%  | 2.0%  | 2.3%  | 2.9%  | 3.4%  | 4.5%  | 5.4%  | 7.4%  |