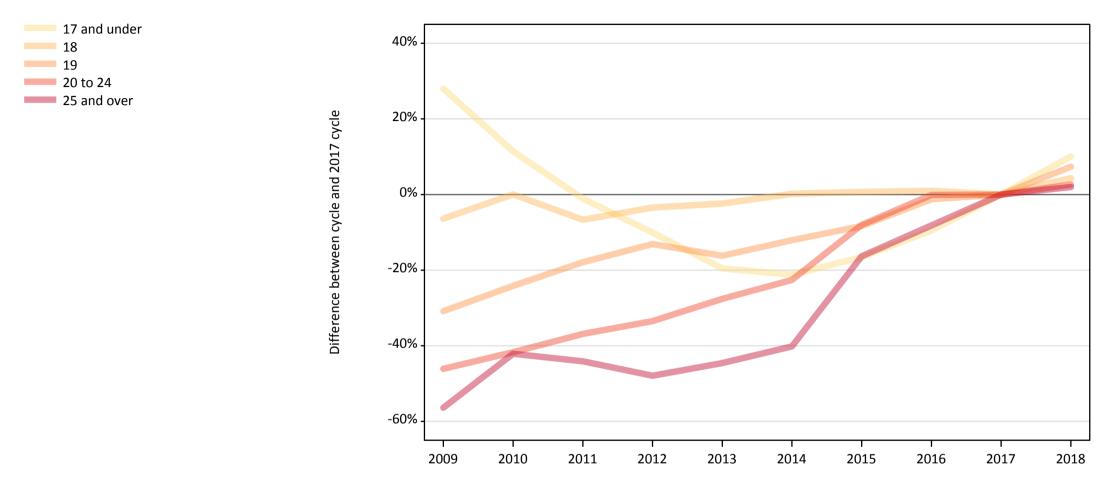

#### **C.12 Placed applicants from Wales by age group at SQA results day** Selected age groups: difference between cycle and 2017 cycle

## C.14 Placed applicants from Wales by age group at SQA results day

Selected age groups: difference between cycle and 2017 cycle

| Domicile of applicant | t Age group  | 2009 | 2010 | 2011 | 2012 | 2013 | 2014 | 2015 | 2016 | 2017 | 2018 |
|-----------------------|--------------|------|------|------|------|------|------|------|------|------|------|
| Wales                 | 17 and under |      |      |      |      |      |      |      |      |      |      |
|                       | 18           | -50% | -56% | -60% | -61% | -55% | -43% | -33% | -16% | 0%   | 33%  |
|                       | 19           | 6%   | 7%   | 1%   | -7%  | -3%  | -2%  | -2%  | 4%   | 0%   | -6%  |
|                       | 20 to 24     | 1%   | -12% | -14% | -13% | -12% | -7%  | -10% | 2%   | 0%   | -10% |
|                       | 25 and over  | 2%   | -16% | -20% | -27% | -19% | -15% | -9%  | -2%  | 0%   | 3%   |