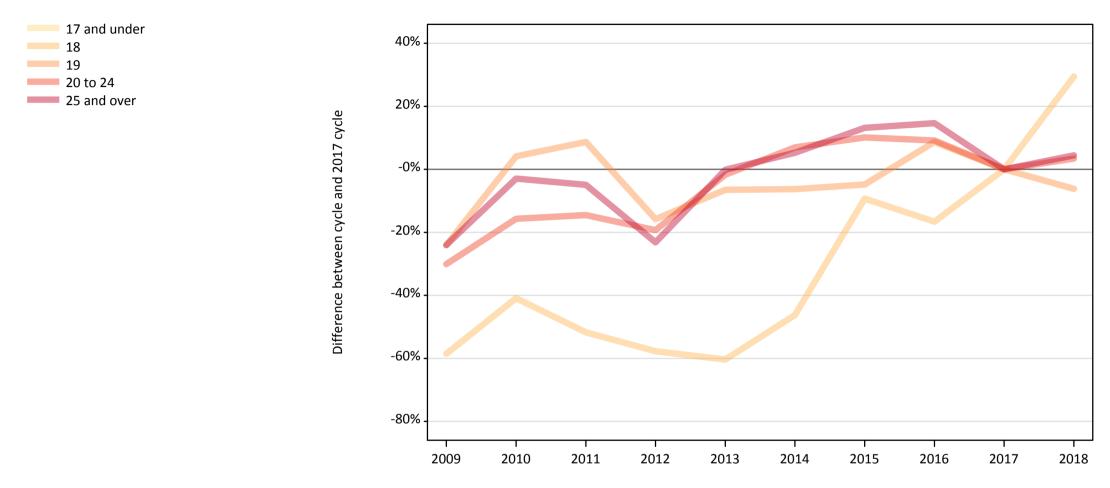

#### **C.9 Placed applicants from Scotland by age group at SQA results day** Selected age groups: difference between cycle and 2017 cycle

### C.11 Placed applicants from Scotland by age group at SQA results day

Selected age groups: difference between cycle and 2017 cycle

| Domicile of applicant Age group |              | 2009 | 2010 | 2011 | 2012 | 2013 | 2014 | 2015 | 2016 | 2017 | 2018 |
|---------------------------------|--------------|------|------|------|------|------|------|------|------|------|------|
| Scotland                        | 17 and under | 28%  | 11%  | -1%  | -10% | -20% | -21% | -17% | -10% | 0%   | 10%  |
|                                 | 18           | -6%  | 0%   | -7%  | -3%  | -2%  | 0%   | 1%   | 1%   | 0%   | 4%   |
|                                 | 19           | -31% | -24% | -18% | -13% | -16% | -12% | -8%  | -1%  | 0%   | 7%   |
|                                 | 20 to 24     | -46% | -42% | -37% | -34% | -28% | -23% | -8%  | -0%  | 0%   | 3%   |
|                                 | 25 and over  | -56% | -42% | -44% | -48% | -45% | -40% | -16% | -8%  | 0%   | 2%   |