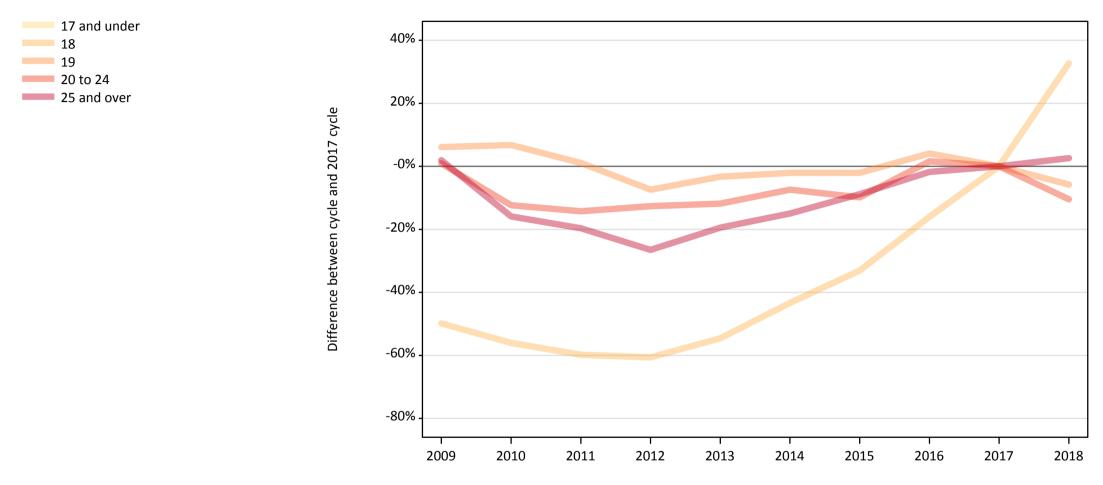

#### **C.6 Placed applicants from Northern Ireland by age group at SQA results day** Selected age groups: difference between cycle and 2017 cycle

## C.8 Placed applicants from Northern Ireland by age group at SQA results day

Selected age groups: difference between cycle and 2017 cycle

| Domicile of applicant Age group |              | 2009 | 2010 | 2011 | 2012 | 2013 | 2014 | 2015 | 2016 | 2017 | 2018 |
|---------------------------------|--------------|------|------|------|------|------|------|------|------|------|------|
| Northern Ireland                | 17 and under |      |      |      |      |      |      |      |      |      |      |
|                                 | 18           | -59% | -41% | -52% | -58% | -60% | -46% | -9%  | -17% | 0%   | 29%  |
|                                 | 19           | -24% | 4%   | 9%   | -16% | -7%  | -6%  | -5%  | 9%   | 0%   | -6%  |
|                                 | 20 to 24     | -30% | -16% | -15% | -19% | -2%  | 7%   | 10%  | 9%   | 0%   | 3%   |
|                                 | 25 and over  | -24% | -3%  | -5%  | -23% | -0%  | 5%   | 13%  | 15%  | 0%   | 4%   |