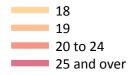

#### CB.3 Placed applicants to nursing from England by age group at SQA results day

Selected age groups: difference between cycle and 2016 cycle

**CB.4** Placed applicants to nursing from England by age group at SQA results day All age groups

## CB.5 Placed applicants to nursing from England by age group at SQA results day

Selected age groups: difference between cycle and 2016 cycle

| Domicile of applicant | Age group   | 2013 | 2014 | 2015 | 2016 | 2017 |
|-----------------------|-------------|------|------|------|------|------|
| England               | 18          | -39% | -14% | -25% | 0%   | 8%   |
|                       | 19          | -14% | -7%  | -20% | 0%   | -1%  |
|                       | 20 to 24    | -20% | -7%  | -19% | 0%   | -19% |
|                       | 25 and over | -30% | -20% | -27% | 0%   | -17% |