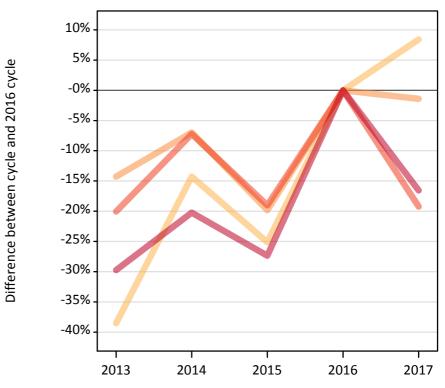

#### CB.3 Placed applicants to nursing from England by age group at SQA results day

Selected age groups: difference between cycle and 2016 cycle

**CB.4** Placed applicants to nursing from England by age group at SQA results day All age groups

## CB.5 Placed applicants to nursing from England by age group at SQA results day

Selected age groups: difference between cycle and 2016 cycle

| Domicile of applicant | Age group   | 2013 | 2014 | 2015 | 2016 | 2017 |
|-----------------------|-------------|------|------|------|------|------|
| England               | 18          | -39% | -14% | -25% | 0%   | 8%   |
|                       | 19          | -14% | -7%  | -20% | 0%   | -1%  |
|                       | 20 to 24    | -20% | -7%  | -19% | 0%   | -19% |
|                       | 25 and over | -30% | -20% | -27% | 0%   | -17% |