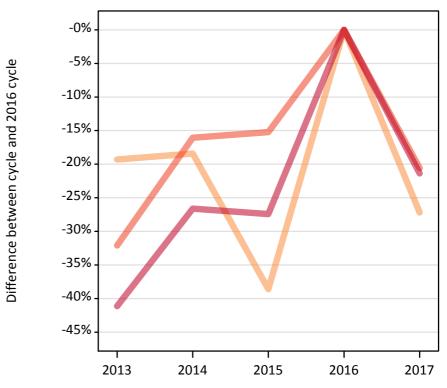

#### CB.6 Placed applicants to nursing from Northern Ireland by age group at SQA results day

Selected age groups: difference between cycle and 2016 cycle

**CB.7** Placed applicants to nursing from Northern Ireland by age group at SQA results day All age groups

#### CB.8 Placed applicants to nursing from Northern Ireland by age group at SQA results day

Selected age groups: difference between cycle and 2016 cycle

| Domicile of applicant | Age group   | 2013 | 2014 | 2015 | 2016 | 2017 |
|-----------------------|-------------|------|------|------|------|------|
| Northern Ireland      | 18          | -50% | -33% | -23% | 0%   | -20% |
|                       | 19          | -19% | -18% | -39% | 0%   | -27% |
|                       | 20 to 24    | -32% | -16% | -15% | 0%   | -21% |
|                       | 25 and over | -41% | -27% | -27% | 0%   | -21% |