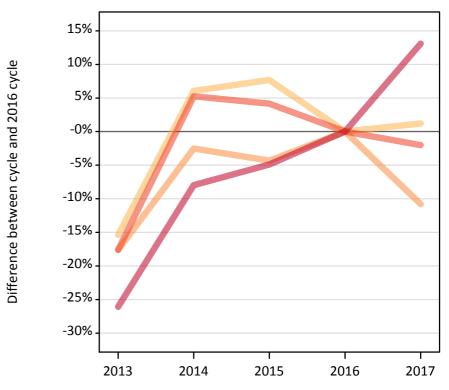

#### CB.11 Placed applicants to nursing from Scotland by age group at SQA results day

Selected age groups: difference between cycle and 2016 cycle

| Domicile of applicant | Age group   | 2013 | 2014 | 2015 | 2016 | 2017 |
|-----------------------|-------------|------|------|------|------|------|
| Scotland              | 18          | -15% | 6%   | 8%   | 0%   | 1%   |
|                       | 19          | -18% | -3%  | -4%  | 0%   | -11% |
|                       | 20 to 24    | -18% | 5%   | 4%   | 0%   | -2%  |
|                       | 25 and over | -26% | -8%  | -5%  | 0%   | 13%  |