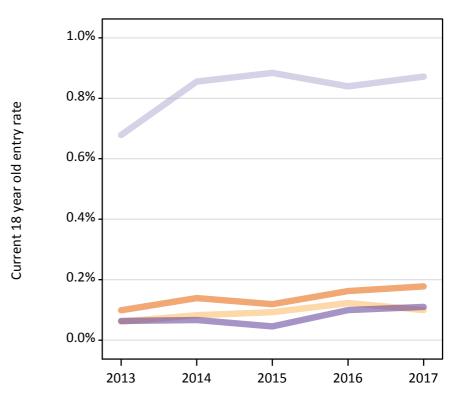

### CB.15 Entry rates for 18 year olds by UK country of domicile: SQA results day

Placed 18 year old applicants to nursing as a proportion of the 18 year old population

**CB.16 Entry rates for 18 year olds by UK country of domicile: SQA results day**Placed 18 year old applicants to nursing as a proportion of the 18 year old population

| Domicile of applicant | Age group | 2013 | 2014 | 2015 | 2016 | 2017 |
|-----------------------|-----------|------|------|------|------|------|
| England               | 18        | 0.1% | 0.1% | 0.1% | 0.2% | 0.2% |
| Northern Ireland      | 18        | 0.1% | 0.1% | 0.1% | 0.1% | 0.1% |
| Scotland              | 18        | 0.7% | 0.9% | 0.9% | 0.8% | 0.9% |
| Wales                 | 18        | 0.1% | 0.1% | 0.0% | 0.1% | 0.1% |