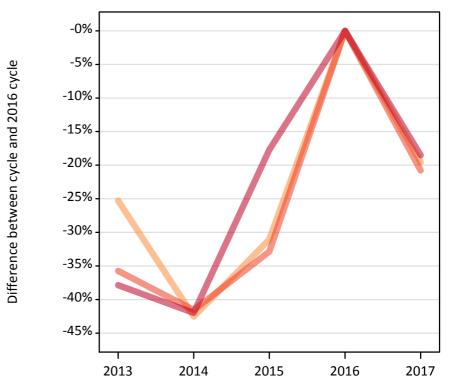

#### CB.8 Placed applicants to nursing from Northern Ireland by age group at SQA results day

Selected age groups: difference between cycle and 2016 cycle

| Domicile of applicant | Age group   | 2013 | 2014 | 2015 | 2016 | 2017 |
|-----------------------|-------------|------|------|------|------|------|
| Northern Ireland      | 18          | -50% | -33% | -23% | 0%   | -20% |
|                       | 19          | -19% | -18% | -39% | 0%   | -27% |
|                       | 20 to 24    | -32% | -16% | -15% | 0%   | -21% |
|                       | 25 and over | -41% | -27% | -27% | 0%   | -21% |